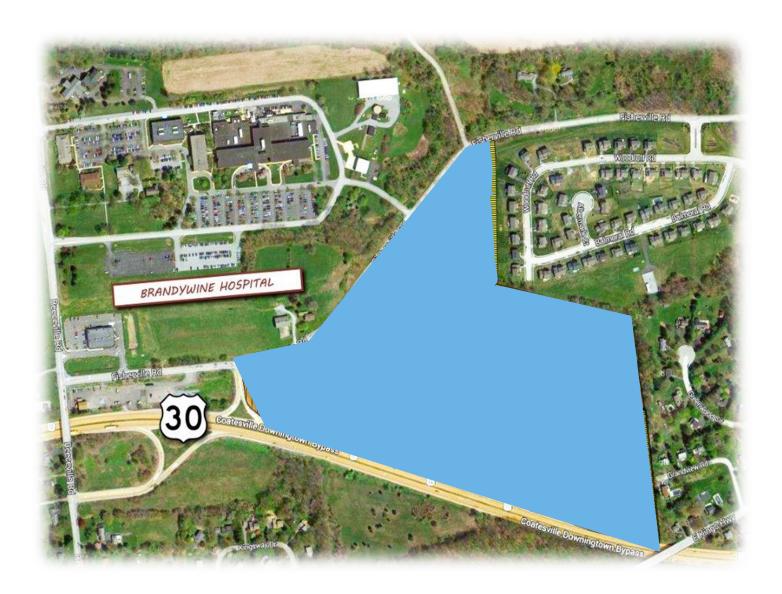

# **Fisherville Road Parcel**

Presented by Regal Builders, the Fisherville Road parcel is conveniently located at North of the Rt. 30 Bypass, South of Fisherville Road within Chester County.

- SITE SIZE: 8 Pad Sites each with approximately 5,000 sq. ft with options for larger sites
- TRAFFIC COUNTS: ROUTE 30 BYPASS 55,000 +/- VPD
- PERMITTED USES: C-2 REGIONAL COMMERCIAL RETAIL, MEDICAL, OFFICE and More
- PUBLIC UTILITIES: WATER (AQUA) & SEWER (CALN TWP.)