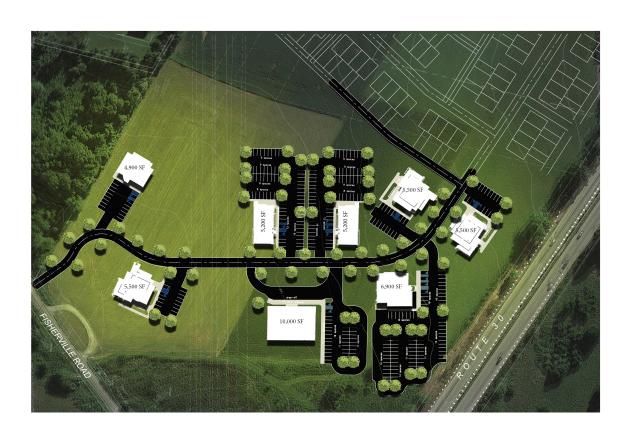

# **Fisherville Road Parcel**

Presented by Regal Builders, the Fisherville Road parcel is conveniently located at North of the Rt. 30 Bypass, South of Fisherville Road within Chester County.

- SITE SIZE: 8 Pad Sites each with approximately 5,000 sq. ft with options for larger sites
- TRAFFIC COUNTS: ROUTE 30 BYPASS 55,000 +/- VPD
- PERMITTED USES: C-2 REGIONAL COMMERCIAL RETAIL, MEDICAL, OFFICE and More
- PUBLIC UTILITIES: WATER (AQUA) & SEWER (CALN TWP.)