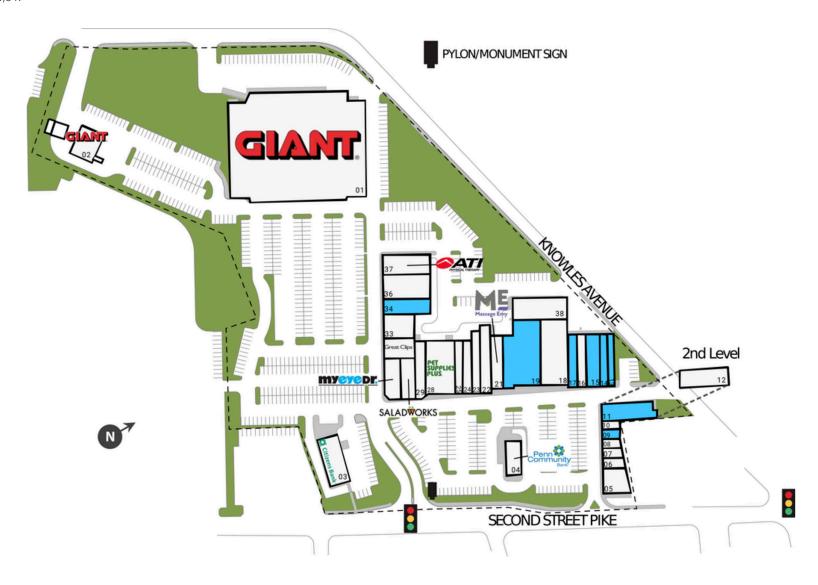

# **SOUTHAMPTON SHOPPING CENTER**

466 Second Street Pike, Southampton, PA 18966

TOTAL GLA: 150,847

| SUITE | GLA    | TENANT                               | SUITE | GLA   | TENANT                        |
|-------|--------|--------------------------------------|-------|-------|-------------------------------|
| 01    | 59,892 | Giant Food Stores                    | 18    | 6,920 | Wine and Spirits              |
| 02    | 3,100  | Giant Fuel Station                   | 19    | 8,941 | Available                     |
| 03    | 3,666  | Citizen's Bank                       | 21    | 3,000 | Massage Envy                  |
| 04    | 2,415  | Penn Community Bank                  | 22    | 2,000 | 2nd Street Bagels             |
| 05    | 2,690  | Robin Hood Restaurant                | 23    | 2,160 | Century 21                    |
| 06    | 600    | Jewels by Alex                       | 24    | 2,000 | Roman Delight                 |
| 07    | 600    | AC Rehab Products                    | 25    | 1,600 | Vacuums Etc                   |
| 08    | 600    | American News and Tobacco            | 28    | 6,000 | Pet Supplies Plus             |
| 09    | 600    | Available                            | 29    | 2,000 | Flowersome                    |
| 10    | 600    | Barber 777 Shop                      | 30    | 2,800 | Saladworks                    |
| 11    | 3,060  | Available                            | 31    | 2,800 | MyEyeDr.                      |
| 12    | 3,500  | ShopOne Centers REIT Regional Office | 32    | 1,300 | Great Clips                   |
| 13    | 1,600  | Available                            | 33    | 1,400 | Tip N Toe Spa                 |
| 14    | 1,500  | Available                            | 34    | 2,700 | Available                     |
| 15    | 3,000  | Available                            | 36    | 5,400 | House of Pho and Taiko Bistro |
| 16    | 2,000  | Osaka Sushi Bar                      | 37    | 3,150 | ATI Physical Therapy          |
| 17    | 2,000  | Available                            | 38    | 5,263 | Quaint Oak Bank               |