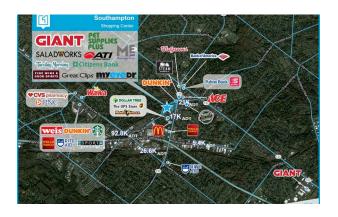

## **SOUTHAMPTON SHOPPING CENTER**

466 Second Street Pike, Southampton, PA 18966 TOTAL GLA: 150,847

#### **BRIEF DESCRIPTION**

Southampton Shopping Center is located approximately 4 miles north of the Philadelphia city limits at the intersection of Knowles Avenue and Second Street Pike in Bucks County. The plaza is anchored by Giant Food, the market-dominant grocer in the Philadelphia MSA. Other major tenants include, Pet Supplies Plus, Tuesday Morning, Fine WInes and Spirits, Citizen's Bank, MyEyeDr., ATI Physical Therapy, and Massage Envy. The property has eight ingress/egress points including a signaled intersection on Second Street Pike. Updated pylon signage on Second Street Pike provides excellent tenant exposure.

## **DEMOGRAPHICS**

| 2023 ESTIMATES | POPULATION | HOUSEHOLDS | HH INCOME |  |
|----------------|------------|------------|-----------|--|
| 1-Mile         | 6,831      | 2,943      | \$95,748  |  |
| 3-Mile         | 63,312     | 24,535     | \$116,646 |  |
| 5-Mile         | 212,092    | 82,499     | \$108,208 |  |

## **TRAFFIC COUNTS**

| Total              | 23,000 |
|--------------------|--------|
| Second Street Pike | 16,000 |
| Knowles Avenue     | 7,000  |

Last Updated 4/03/2023