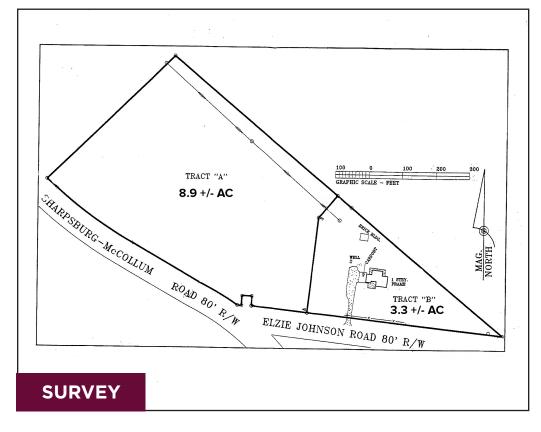

## LAND FOR SALE - Newnan, GA 30265

**ZONING: C-6:** Commercial

Minor Shopping District

**Price:** \$350,000 / Acre

**GAMLS #:** 20138910

8.9 +/- Acres Tract

**Additional Acreage** 

**Available** 

## LAND FOR SALE - Newnan, GA 30265

Surrounding Area

- Neighboring property address: 42 Elzie Johnson Rd, Newnan GA 30265
- Sewer & water: Coweta County Water & Sewage Authority
- Population of Coweta County is 151,481 (choosecoweta.com)
- This property has over 500 feet of frontage on Highway 154