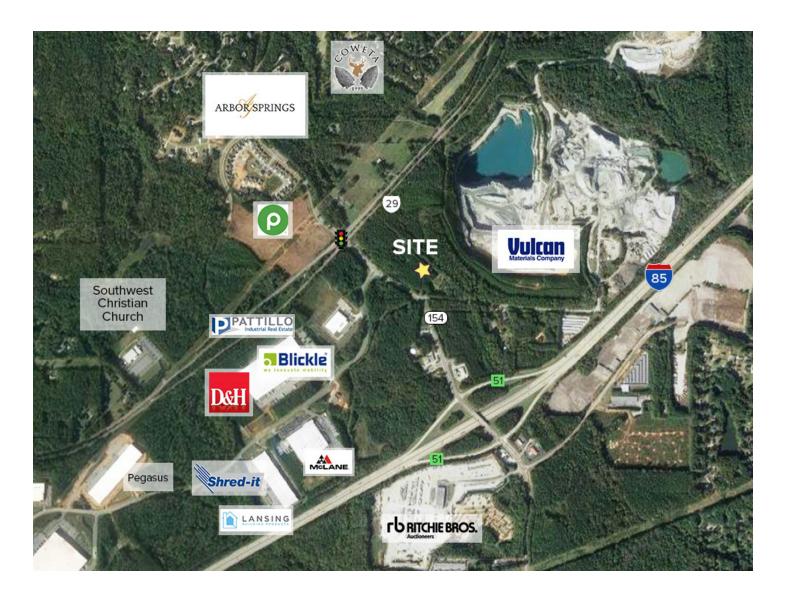

## PROPERTY DETAILS

- Perfect Site for Office, Retail or Service Provider.
- Located in northern portion of Coweta County, near Arbor Springs golf course community, Lake Redwine and Serenbe.
- Site is located in the Quality Development Corridor Overlay District near Exit 51, Interstate 85.
- High visibility on Highway 154 with average annual 17,600 daily traffic count.

## LAND FOR SALE - Newnan, GA 30265 Map and Survey (154) The Gardens At Arbor Springs Baldwin Paving Publix Super Market at Arbor Springs Plaza Vulcan Material Compan SITE Newna Elzie Johnson Rd 0 Waffle House 🗓 D&H Distributing Mr Applian Ritchie Bros. Auctioneers 154 403 McLane 💽 Hardee's roducts **TOPO** MAP Brenda's Steel

**DISTANCE TO** SITE (MILES)

> I-85: 1 Mile

I-285 (via I-85): 15 Miles

**Downtown Atlanta:** *30 +/- Miles* 

**Hartsfield-Jackson Atlanta Airport:** 22 Miles

**Downtown Newnan:** 10 Miles

BERKSHIRE HATHAWAY | GEORGIA PROPERTIES HOMESERVICES

## LAND FOR SALE - Newnan, GA 30265

Surrounding Area

- Neighboring property address: 42 Elzie Johnson Rd, Newnan GA 30265
- Sewer & water: Coweta County Water & Sewage Authority
- Population of Coweta County is 151,481 (choosecoweta.com)
- This property has over 500 feet of frontage on Highway 154