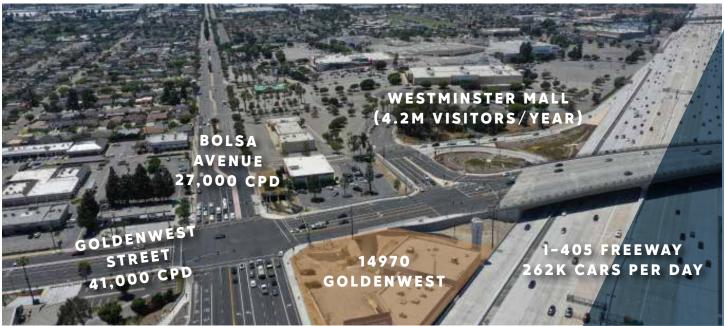

### **FEATURES:**

- Incredible I-405 Freeway Frontage Opportunity (262k CDP)
- Current Availability:

14,930 SF Retail (Demised in 3 Units - 8,925 | 4,455 | 1,550 SF)

0.97 acres for Ground Lease

- Signalized Intersection of Goldenwest St / Bolsa Ave (68k CPD)
- Newly Constructed Freeway Ingress/Egress @ Goldenwest and Bolsa
- Adjacent to Westminster Mall (4.2 Million Visitors / Year)
- 5 Mile Population Exceeds 500k with AHI of \$129k/year