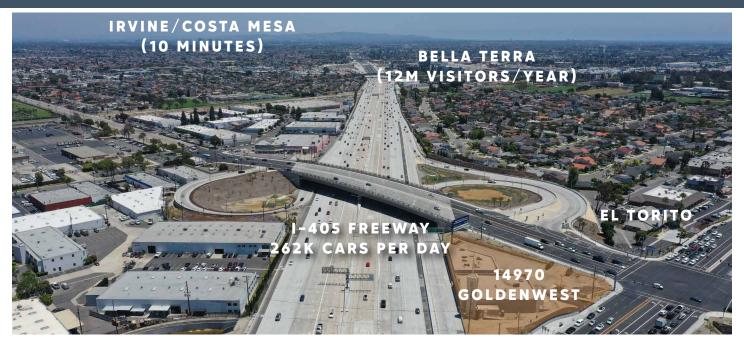

### **FEATURES:**

- Incredible I-405 Freeway Frontage Opportunity (262k CDP)
- Current Availability:

14,930 SF Retail (Demised in 3 Units - 8,925 | 4,455 | 1,550 SF)

0.97 acres for Ground Lease

- Signalized Intersection of Goldenwest St / Bolsa Ave (68k CPD)
- Newly Constructed Freeway Ingress/Egress @ Goldenwest and Bolsa
- Adjacent to Westminster Mall (4.2 Million Visitors / Year)
- 5 Mile Population Exceeds 500k with AHI of \$129k/year