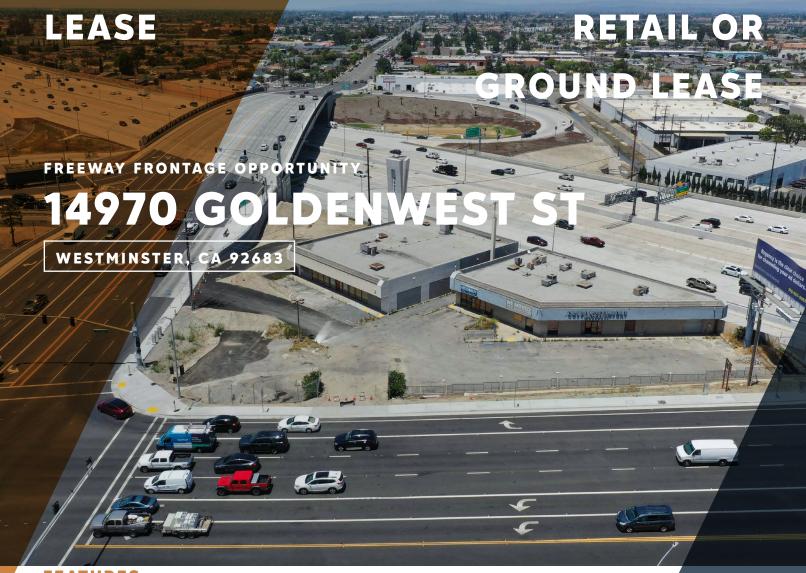

### **FEATURES:**

- Incredible I-405 Freeway Frontage Opportunity (262k CDP)
- Current Availability:

14,930 SF Retail (Demised in 3 Units - 8,925 | 4,455 | 1,550 SF)

0.97 acres for Ground Lease

- Signalized Intersection of Goldenwest St / Bolsa Ave (68k CPD)
- Newly Constructed Freeway Ingress/Egress @ Goldenwest and Bolsa
- Adjacent to Westminster Mall (4.2 Million Visitors / Year)
- 5 Mile Population Exceeds 500k with AHI of \$129k/year