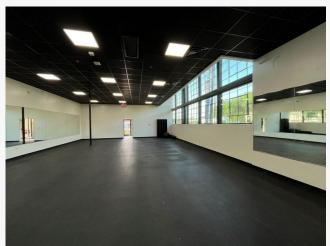

#### PROPERTY HIGHLIGHTS

- 2,500 Sq Ft (divisible) 2<sup>nd</sup> gen white box retail space available
- End Cap at the hard corner of Dallas and Delano
- Recent high-end fitness buildout with flexible open layout
- Located in the heart of Eado blocks from 8<sup>th</sup> Wonder Brewery, Nancy's Hustle, Tiny Champions
- Off street parking available plus ample street parking