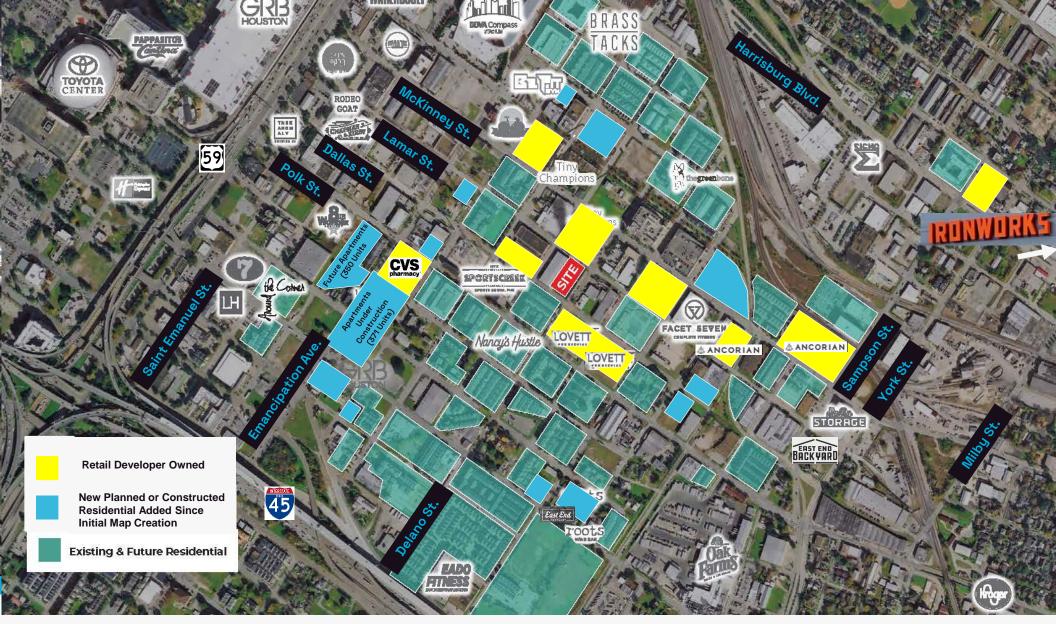

#### PROPERTY HIGHLIGHTS

- 2,500 Sq Ft (divisible) 2<sup>nd</sup> gen white box retail space available
- End Cap at the hard corner of Dallas and Delano
- Recent high-end fitness buildout with flexible open layout
- Located in the heart of Eado blocks from 8<sup>th</sup> Wonder Brewery, Nancy's Hustle, Tiny Champions
- Off street parking available plus ample street parking