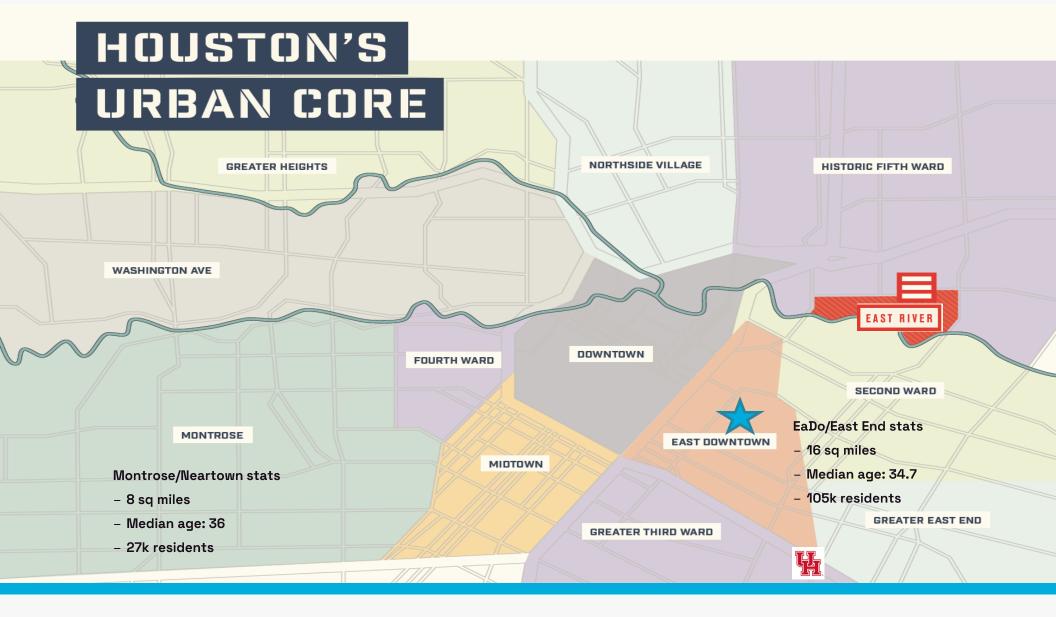

#### **AREA DEMOGRAPHICS**

|                     | 1 Mi.   | 3 Mi.   |
|---------------------|---------|---------|
| Population          | 18,997  | 183,910 |
| Daytime Worker Pop. | 76,830  | 275,230 |
| HH Income           | 116,429 | 100,517 |