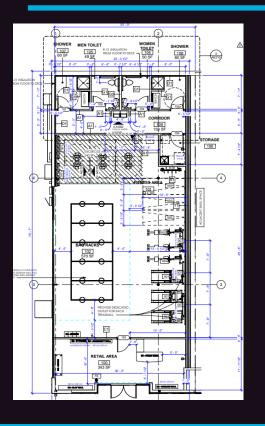

#### PROPERTY HIGHLIGHTS

- 2,500 Sq Ft (divisible) 2<sup>nd</sup> gen white box retail space available
- End Cap at the hard corner of Dallas and Delano
- Recent high-end fitness buildout with flexible open layout
- Located in the heart of Eado blocks from 8<sup>th</sup> Wonder Brewery, Nancy's Hustle, Tiny Champions
- Off street parking available plus ample street parking