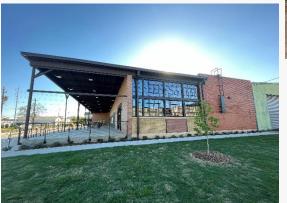

## **EADO Shops on Delano**

Hard corner of Delano St. and Dallas St.

1,200-2,500 SQ FT Available – 2<sup>nd</sup> Gen Retail

daniel@jar-re.com 713-635-9918

1102 DELANO St., HOUSTON, TX 77003

#### PROPERTY HIGHLIGHTS

- 2,500 Sq Ft (divisible) 2<sup>nd</sup> gen white box retail space available
- End Cap at the hard corner of Dallas and Delano
- Recent high-end fitness buildout with flexible open layout
- Located in the heart of Eado blocks from 8<sup>th</sup> Wonder Brewery, Nancy's Hustle, Tiny Champions
- Off street parking available plus ample street parking