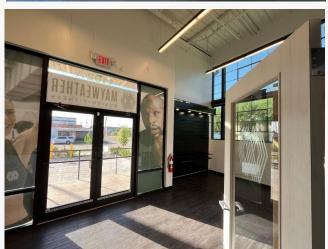

#### PROPERTY HIGHLIGHTS

- 2,500 Sq Ft (divisible) 2<sup>nd</sup> gen white box retail space available
- End Cap at the hard corner of Dallas and Delano
- Recent high-end fitness buildout with flexible open layout
- Located in the heart of Eado blocks from 8<sup>th</sup> Wonder Brewery, Nancy's Hustle, Tiny Champions
- Off street parking available plus ample street parking