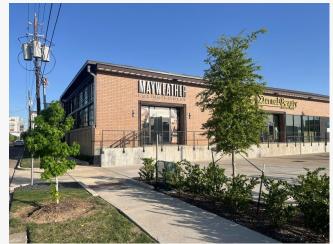

## **EADO Shops on Delano**

Hard corner of Delano St. and Dallas St.

1,200-2,500 SQ FT Available – 2<sup>nd</sup> Gen Retail

daniel@jar-re.com 713-635-9918

1102 DELANO St., HOUSTON, TX 77003

#### PROPERTY HIGHLIGHTS

- 2,500 Sq Ft (divisible) 2<sup>nd</sup> gen white box retail space available
- End Cap at the hard corner of Dallas and Delano
- Recent high-end fitness buildout with flexible open layout
- Located in the heart of Eado blocks from 8<sup>th</sup> Wonder Brewery, Nancy's Hustle, Tiny Champions
- Off street parking available plus ample street parking