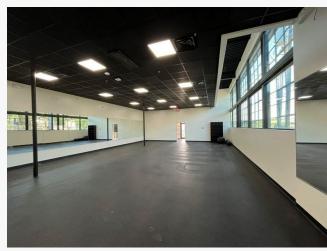

#### PROPERTY HIGHLIGHTS

- 2,500 Sq Ft (divisible) 2<sup>nd</sup> gen white box retail space available
- End Cap at the hard corner of Dallas and Delano
- Recent high-end fitness buildout with flexible open layout
- Located in the heart of Eado blocks from 8<sup>th</sup> Wonder Brewery, Nancy's Hustle, Tiny Champions
- Off street parking available plus ample street parking

## **EADO Shops on Delano**

Hard corner of Delano St. and Dallas St.

1,200-2,500 SQ FT Available – 2<sup>nd</sup> Gen Retail

daniel@jar-re.com 713-635-9918

2,500 SQ FT AVAILABLE

1102 DELANO St., HOUSTON, TX 77003