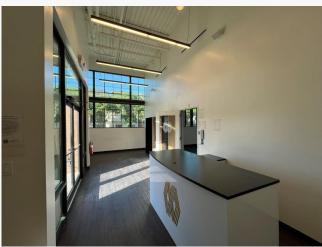

#### PROPERTY HIGHLIGHTS

- 2,500 Sq Ft (divisible) 2<sup>nd</sup> gen white box retail space available
- End Cap at the hard corner of Dallas and Delano
- Recent high-end fitness buildout with flexible open layout
- Located in the heart of Eado blocks from 8<sup>th</sup> Wonder Brewery, Nancy's Hustle, Tiny Champions
- Off street parking available plus ample street parking