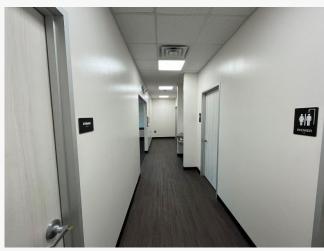

#### PROPERTY HIGHLIGHTS

- 2,500 Sq Ft (divisible) 2<sup>nd</sup> gen white box retail space available
- End Cap at the hard corner of Dallas and Delano
- Recent high-end fitness buildout with flexible open layout
- Located in the heart of Eado blocks from 8<sup>th</sup> Wonder Brewery, Nancy's Hustle, Tiny Champions
- Off street parking available plus ample street parking