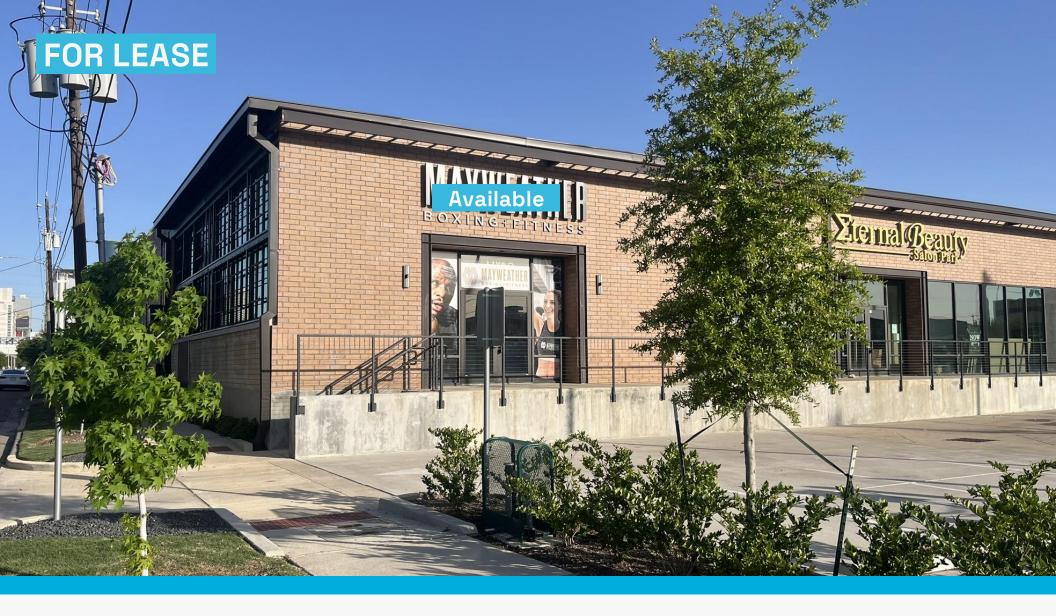

## **EADO Shops on Delano**

Hard corner of Delano St. and Dallas St.

1,200-2,500 SQ FT Available – 2<sup>nd</sup> Gen Retail

daniel@jar-re.com 713-635-9918

1102 DELANO St., HOUSTON, TX 77003

#### PROPERTY HIGHLIGHTS

- 2,500 Sq Ft (divisible) 2<sup>nd</sup> gen white box retail space available
- End Cap at the hard corner of Dallas and Delano
- Recent high-end fitness buildout with flexible open layout
- Located in the heart of Eado blocks from 8<sup>th</sup> Wonder Brewery, Nancy's Hustle, Tiny Champions
- Off street parking available plus ample street parking