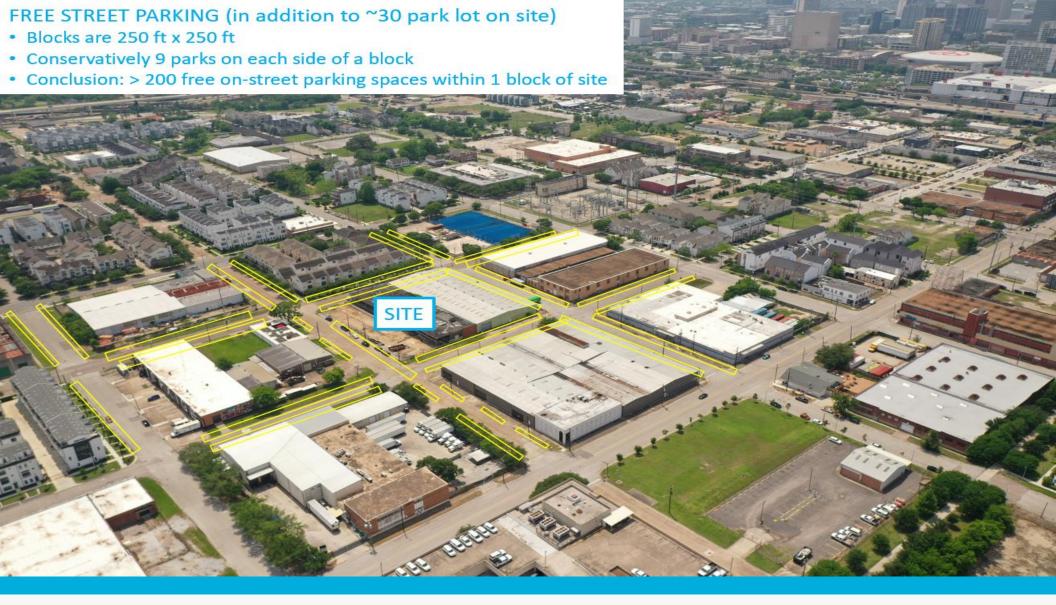

#### PROPERTY HIGHLIGHTS

- 2,500 Sq Ft (divisible) 2<sup>nd</sup> gen white box retail space available
- End Cap at the hard corner of Dallas and Delano
- Recent high-end fitness buildout with flexible open layout
- Located in the heart of Eado blocks from 8<sup>th</sup> Wonder Brewery, Nancy's Hustle, Tiny Champions
- Off street parking available plus ample street parking