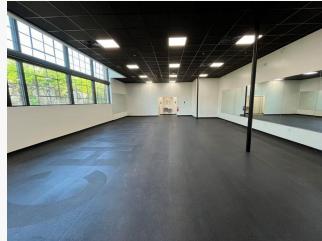

#### PROPERTY HIGHLIGHTS

- 2,500 Sq Ft (divisible) 2<sup>nd</sup> gen white box retail space available
- End Cap at the hard corner of Dallas and Delano
- Recent high-end fitness buildout with flexible open layout
- Located in the heart of Eado blocks from 8<sup>th</sup> Wonder Brewery, Nancy's Hustle, Tiny Champions
- Off street parking available plus ample street parking