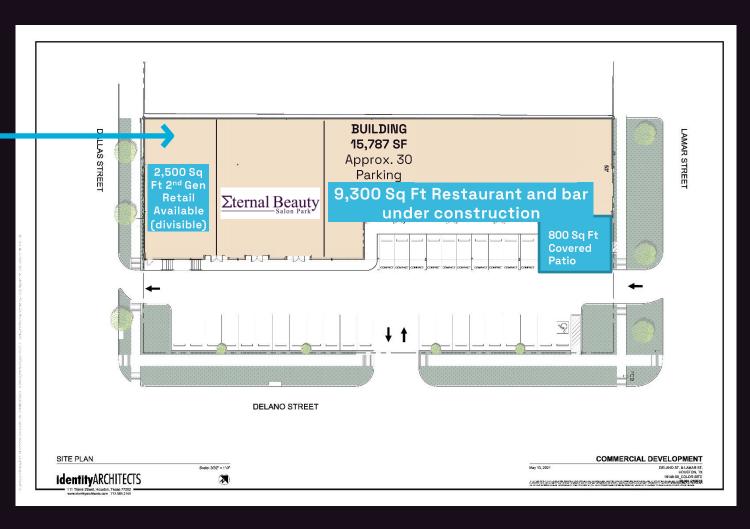

#### PROPERTY HIGHLIGHTS

- 2,500 Sq Ft (divisible) 2<sup>nd</sup> gen white box retail space available
- End Cap at the hard corner of Dallas and Delano
- Recent high-end fitness buildout with flexible open layout
- Located in the heart of Eado blocks from 8<sup>th</sup> Wonder Brewery, Nancy's Hustle, Tiny Champions
- Off street parking available plus ample street parking

## **EADO Shops on Delano**

Hard corner of Delano St. and Dallas St.

1,200-2,500 SQ FT Available – 2<sup>nd</sup> Gen Retail

daniel@jar-re.com 713-635-9918

2,500 SQ FT AVAILABLE

1102 DELANO St., HOUSTON, TX 77003