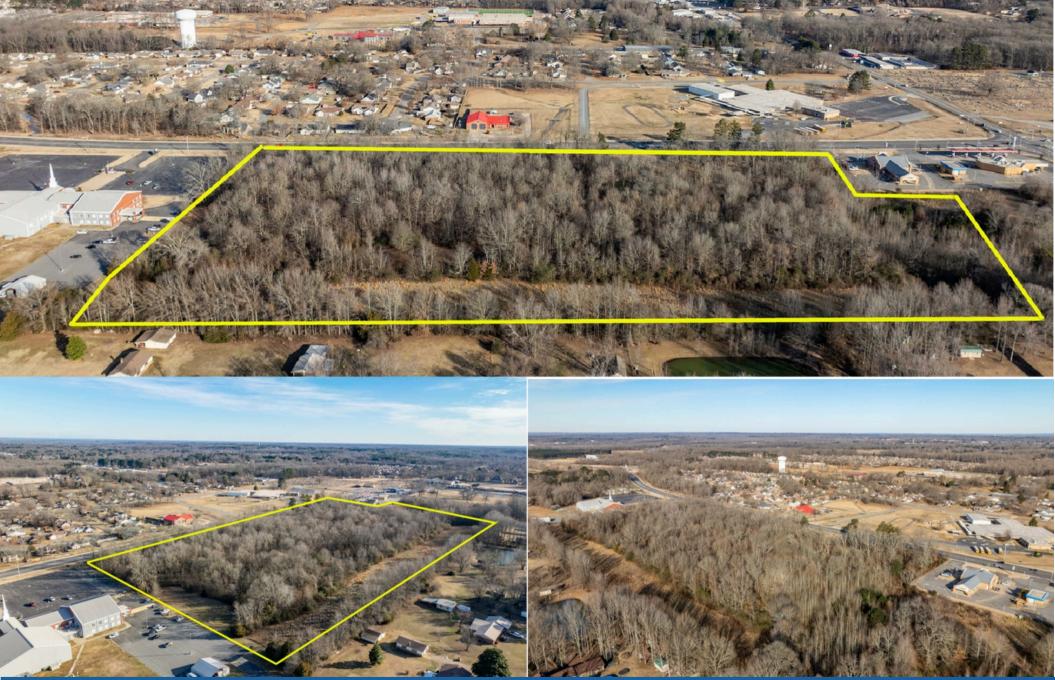

#### INVESTMENT SUMMARY

00 Bill Foster Memorial Highway offers an investor or developer the opportunity to own property close to arguably one of the best intersections in the Cabot area! Situated just West of the intersection of State Highway 321 and State Highway 89, the 1.00 acre site is ideal for multiple uses. The site is zoned C-2 and could be used for anything from retail, restaurant, office, grocery store or entertainment development. With this entire parcel boasting 22.85 acres in totality of C-2 zoned land that could be purchased, the possibilities really are endless! Caseys General Store, Dollar General, FAB&T, Exxon, Pride 1 Stop, Grinds Coffee, Walmart Neighborhood Market, Lost Pizza, Family Dollar Cabot Aquatic Park, , Subway all w/ in approx 1 mile of this site.

#### INVESTMENT HIGHLIGHTS

- Mix of national and local tenants.
- Signage opportunities visible along a high-traffic street that is a hub for local and national chain restaurants such as Lost Pizza, Grinds Coffee, Morinas Italian, Subway, Pea Farm Bistro, Purple Onion and more.
- Property is strategically located in Cabot with direct frontage on Bill Foster Memorial Hwy/State Highway 321. The opportunity is being offered for \$435,000.00 for one acre, with up to 22.85 total acres available to purchase.
- 15,000 18,000 VPD on State Highway 321 in this area
- Opportunity for development of multiple kinds in the growing and popular south side of Cabot!