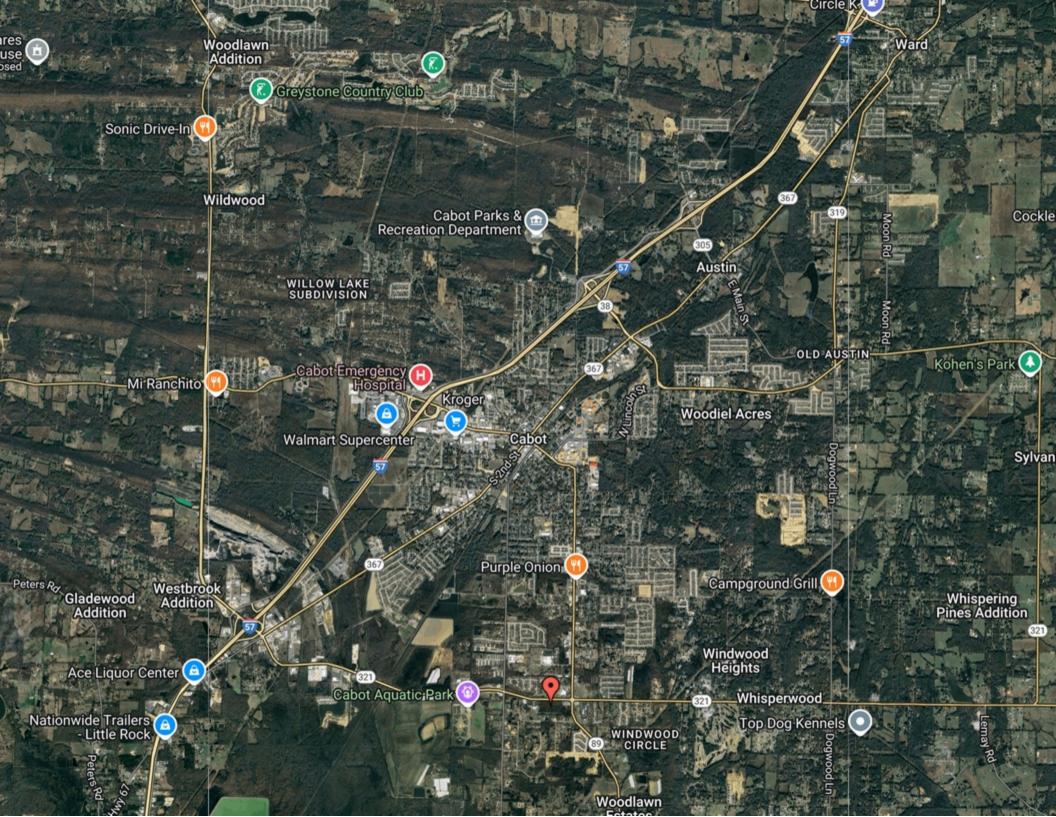

#### INVESTMENT SUMMARY

00 Bill Foster Memorial Highway offers an investor or developer the opportunity to own property close to arguably one of the best intersections in the Cabot area! Situated just West of the intersection of State Highway 321 and State Highway 89, the 1.00 acre site is ideal for multiple uses. The site is zoned C-2 and could be used for anything from retail, restaurant, office, grocery store or entertainment development. With this entire parcel boasting 22.85 acres in totality of C-2 zoned land that could be purchased, the possibilities really are endless! Caseys General Store, Dollar General, FAB&T, Exxon, Pride 1 Stop, Grinds Coffee, Walmart Neighborhood Market, Lost Pizza, Family Dollar Cabot Aquatic Park, , Subway all w/ in approx 1 mile of this site.

#### INVESTMENT HIGHLIGHTS

- Mix of national and local tenants.
- Signage opportunities visible along a high-traffic street that is a hub for local and national chain restaurants such as Lost Pizza, Grinds Coffee, Morinas Italian, Subway, Pea Farm Bistro, Purple Onion and more.
- Property is strategically located in Cabot with direct frontage on Bill Foster Memorial Hwy/State Highway 321. The opportunity is being offered for \$435,000.00 for one acre, with up to 22.85 total acres available to purchase.
- 15,000 18,000 VPD on State Highway 321 in this area
- Opportunity for development of multiple kinds in the growing and popular south side of Cabot!

#### LOCATION HIGHLIGHTS

- One of the fastest growing cities in Arkansas.
- Located on Bill Foster Memorial Hwy Cabot, Ar 72023, a major thoroughfare and premier location in the submarket.
- Major local employers include: Cabot Public School District, Pinnacle Structures, Remington Arms, Wal-Mart Stores, and more.
- Dense Residential Neighborhoods.
- Located in an established commercial corridor that boasts well-known brands such as Wal-Mart, Dollar General, Family Dollar, Tractor Supply Company, Atwoods, and more.
- The area surrounding the subject property is developing at a rapid rate with many residential and commercial projects currently in progress.
- The site also benefits from its positioning in an extremely dense and growing residential area.