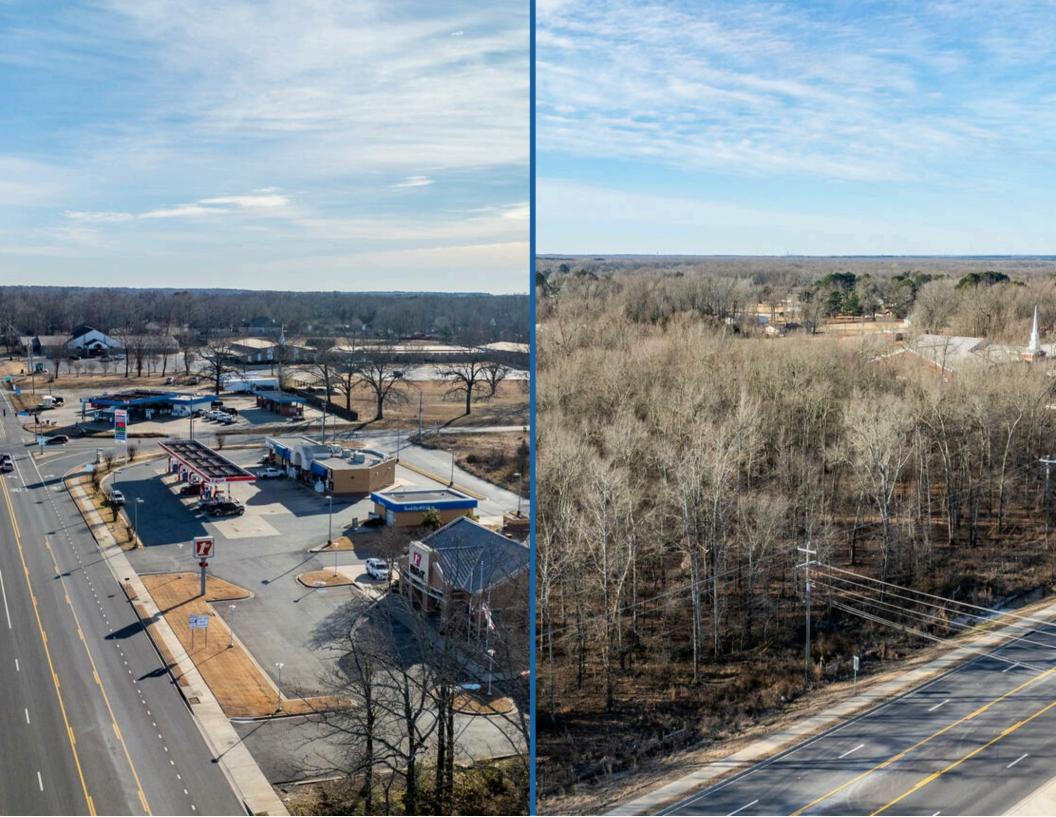

### HIGHWAY 321 COMMERCIAL LAND ZONED C-2

141 Bill Foster Memorial Highway Cabot, AR 72023

#### INVESTMENT SUMMARY

00 Bill Foster Memorial Highway offers an investor or developer the opportunity to own property close to arguably one of the best intersections in the Cabot area! Situated just West of the intersection of State Highway 321 and State Highway 89, the 1.00 acre site is ideal for multiple uses. The site is zoned C-2 and could be used for anything from retail, restaurant, office, grocery store or entertainment development. With this entire parcel boasting 22.85 acres in totality of C-2 zoned land that could be purchased, the possibilities really are endless! Caseys General Store, Dollar General, FAB&T, Exxon, Pride 1 Stop, Grinds Coffee, Walmart Neighborhood Market, Lost Pizza, Family Dollar Cabot Aquatic Park, , Subway all w/ in approx 1 mile of this site.

#### INVESTMENT HIGHLIGHTS

- Mix of national and local tenants.
- Signage opportunities visible along a high-traffic street that is a hub for local and national chain restaurants such as Lost Pizza, Grinds Coffee, Morinas Italian, Subway, Pea Farm Bistro, Purple Onion and more.
- Property is strategically located in Cabot with direct frontage on Bill Foster Memorial Hwy/State Highway 321. The opportunity is being offered for \$435,000.00 for one acre, with up to 22.85 total acres available to purchase.
- 15,000 18,000 VPD on State Highway 321 in this area
- Opportunity for development of multiple kinds in the growing and popular south side of Cabot!

#### LOCATION HIGHLIGHTS

- One of the fastest growing cities in Arkansas.
- Located on Bill Foster Memorial Hwy Cabot, Ar 72023, a major thoroughfare and premier location in the submarket.
- Major local employers include: Cabot Public School District, Pinnacle Structures, Remington Arms, Wal-Mart Stores, and more.
- Dense Residential Neighborhoods.
- Located in an established commercial corridor that boasts well-known brands such as Wal-Mart, Dollar General, Family Dollar, Tractor Supply Company, Atwoods, and more.
- The area surrounding the subject property is developing at a rapid rate with many residential and commercial projects currently in progress.
- The site also benefits from its positioning in an extremely dense and growing residential area.