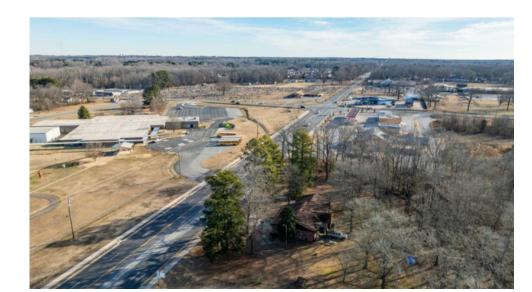

#### INVESTMENT SUMMARY

00 Bill Foster Memorial Highway offers an investor or developer the opportunity to own property close to arguably one of the best intersections in the Cabot area! Situated just West of the intersection of State Highway 321 and State Highway 89, the 1.00 acre site is ideal for multiple uses. The site is zoned C-2 and could be used for anything from retail, restaurant, office, grocery store or entertainment development. With this entire parcel boasting 22.85 acres in totality of C-2 zoned land that could be purchased, the possibilities really are endless! Caseys General Store, Dollar General, FAB&T, Exxon, Pride 1 Stop, Grinds Coffee, Walmart Neighborhood Market, Lost Pizza, Family Dollar Cabot Aquatic Park, , Subway all w/ in approx 1 mile of this site.

#### INVESTMENT HIGHLIGHTS

- Mix of national and local tenants.
- Signage opportunities visible along a high-traffic street that is a hub for local and national chain restaurants such as Lost Pizza, Grinds Coffee, Morinas Italian, Subway, Pea Farm Bistro, Purple Onion and more.
- Property is strategically located in Cabot with direct frontage on Bill Foster Memorial Hwy/State Highway 321. The opportunity is being offered for \$435,000.00 for one acre, with up to 22.85 total acres available to purchase.
- 15,000 18,000 VPD on State Highway 321 in this area
- Opportunity for development of multiple kinds in the growing and popular south side of Cabot!