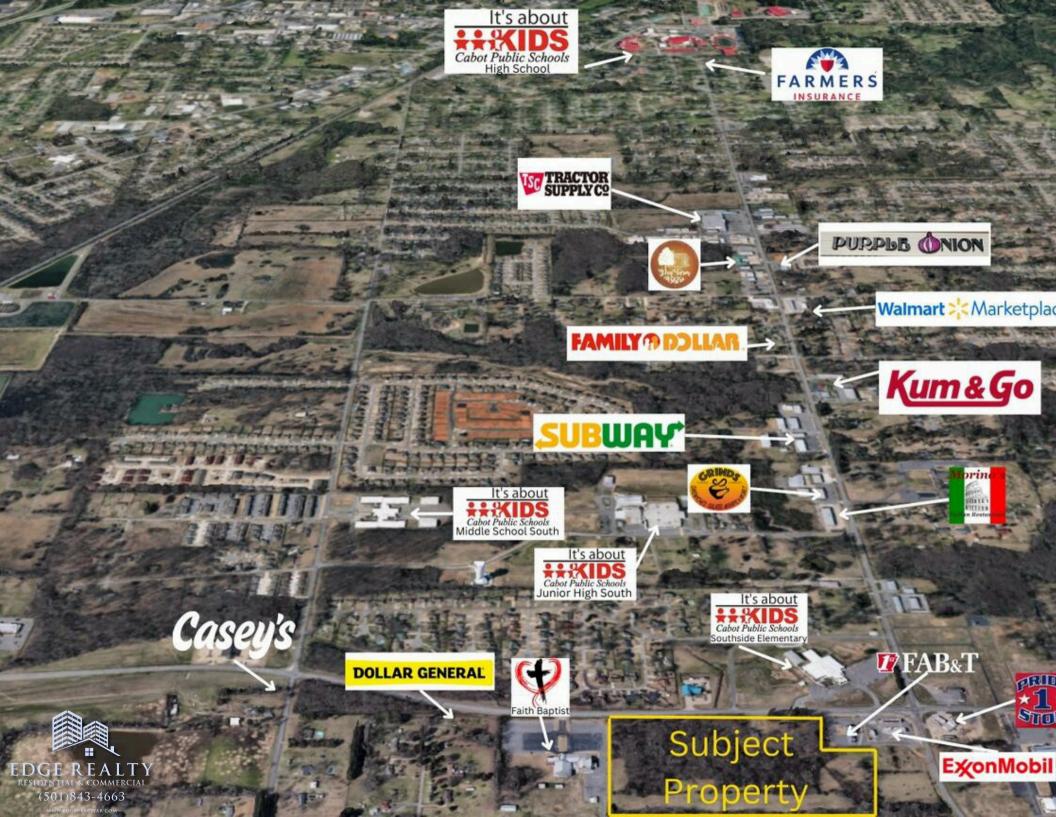

#### INVESTMENT SUMMARY

00 Bill Foster Memorial Highway offers an investor or developer the opportunity to own property close to arguably one of the best intersections in the Cabot area! Situated just West of the intersection of State Highway 321 and State Highway 89, the 1.00 acre site is ideal for multiple uses. The site is zoned C-2 and could be used for anything from retail, restaurant, office, grocery store or entertainment development. With this entire parcel boasting 22.85 acres in totality of C-2 zoned land that could be purchased, the possibilities really are endless! Caseys General Store, Dollar General, FAB&T, Exxon, Pride 1 Stop, Grinds Coffee, Walmart Neighborhood Market, Lost Pizza, Family Dollar Cabot Aquatic Park, , Subway all w/ in approx 1 mile of this site.

#### INVESTMENT HIGHLIGHTS

- Mix of national and local tenants.
- Signage opportunities visible along a high-traffic street that is a hub for local and national chain restaurants such as Lost Pizza, Grinds Coffee, Morinas Italian, Subway, Pea Farm Bistro, Purple Onion and more.
- Property is strategically located in Cabot with direct frontage on Bill Foster Memorial Hwy/State Highway 321. The opportunity is being offered for \$435,000.00 for one acre, with up to 22.85 total acres available to purchase.
- 15,000 18,000 VPD on State Highway 321 in this area
- Opportunity for development of multiple kinds in the growing and popular south side of Cabot!

#### LOCATION HIGHLIGHTS

- One of the fastest growing cities in Arkansas.
- Located on Bill Foster Memorial Hwy Cabot, Ar 72023, a major thoroughfare and premier location in the submarket.
- Major local employers include: Cabot Public School District, Pinnacle Structures, Remington Arms, Wal-Mart Stores, and more.
- Dense Residential Neighborhoods.
- Located in an established commercial corridor that boasts well-known brands such as Wal-Mart, Dollar General, Family Dollar, Tractor Supply Company, Atwoods, and more.
- The area surrounding the subject property is developing at a rapid rate with many residential and commercial projects currently in progress.
- The site also benefits from its positioning in an extremely dense and growing residential area.