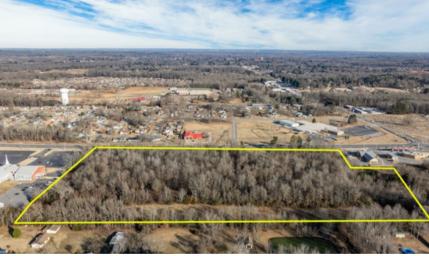

#### INVESTMENT SUMMARY

00 Bill Foster Memorial Highway offers an investor or developer the opportunity to own property close to arguably one of the best intersections in the Cabot area! Situated just West of the intersection of State Highway 321 and State Highway 89, the 1.00 acre site is ideal for multiple uses. The site is zoned C-2 and could be used for anything from retail, restaurant, office, grocery store or entertainment development. With this entire parcel boasting 22.85 acres in totality of C-2 zoned land that could be purchased, the possibilities really are endless! Caseys General Store, Dollar General, FAB&T, Exxon, Pride 1 Stop, Grinds Coffee, Walmart Neighborhood Market, Lost Pizza, Family Dollar Cabot Aquatic Park, , Subway all w/ in approx 1 mile of this site.

#### INVESTMENT HIGHLIGHTS

- Mix of national and local tenants.
- Signage opportunities visible along a high-traffic street that is a hub for local and national chain restaurants such as Lost Pizza, Grinds Coffee, Morinas Italian, Subway, Pea Farm Bistro, Purple Onion and more.
- Property is strategically located in Cabot with direct frontage on Bill Foster Memorial Hwy/State Highway 321. The opportunity is being offered for \$435,000.00 for one acre, with up to 22.85 total acres available to purchase.
- 15,000 18,000 VPD on State Highway 321 in this area
- Opportunity for development of multiple kinds in the growing and popular south side of Cabot!