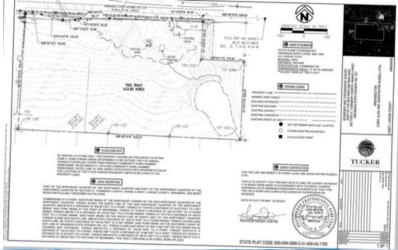

#### PROPERTY SUMMARY

| Offering Price   | \$435,000.00         |
|------------------|----------------------|
| Lot Size (acres) | 1.00                 |
| Parcel ID        | 724-00114-000        |
| Zoning Type      | C-2                  |
| County           | Lonoke               |
| Frontage         | 200.00 Ft            |
| Coordinates      | 34.937080,-92.012385 |
| Traffic Count    | +/- 16,500 VPD       |

#### INVESTMENT SUMMARY

00 Bill Foster Memorial Highway offers an investor or developer the opportunity to own property close to arguably one of the best intersections in the Cabot area! Situated just West of the intersection of State Highway 321 and State Highway 89, the 1.00 acre site is ideal for multiple uses. The site is zoned C-2 and could be used for anything from retail, restaurant, office, grocery store or entertainment development. With this entire parcel boasting 22.85 acres in totality of C-2 zoned land that could be purchased, the possibilities really are endless! Caseys General Store, Dollar General, FAB&T, Exxon, Pride 1 Stop, Grinds Coffee, Walmart Neighborhood Market, Lost Pizza, Family Dollar Cabot Aquatic Park, , Subway all w/ in approx 1 mile of this site.