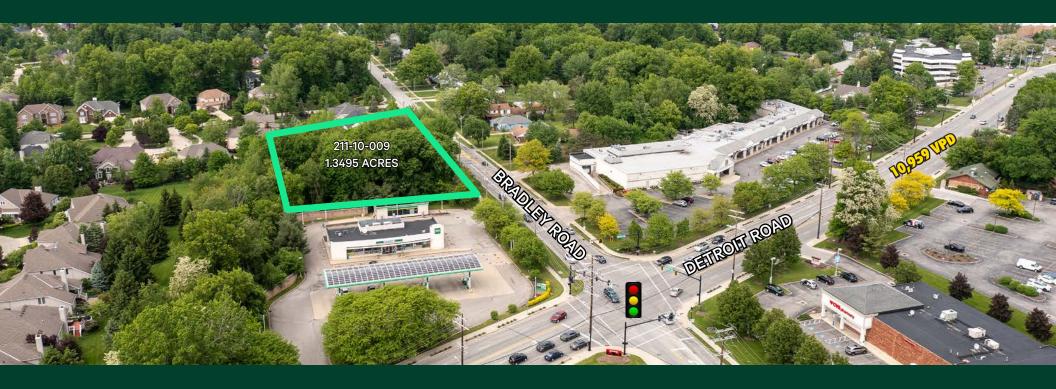

# Vacant Land Available ±1.3495 Acres

30812 Detroit Road Westlake, OH 44145 North Olmsted, Ohio 44070

**Excellent Location** 

30812 Detroit Road - Westlake, OH 44145

# **Property Highlights**

- + Land Size ±1.3495 acres
- + 223' feet of frontage (Bradley Road)

- + Zoned General Business
- + Traffic Count 19,393 cars per day on Detroit Road

- + Proximate to Crocker Park
- + Sale Price \$1,000,000