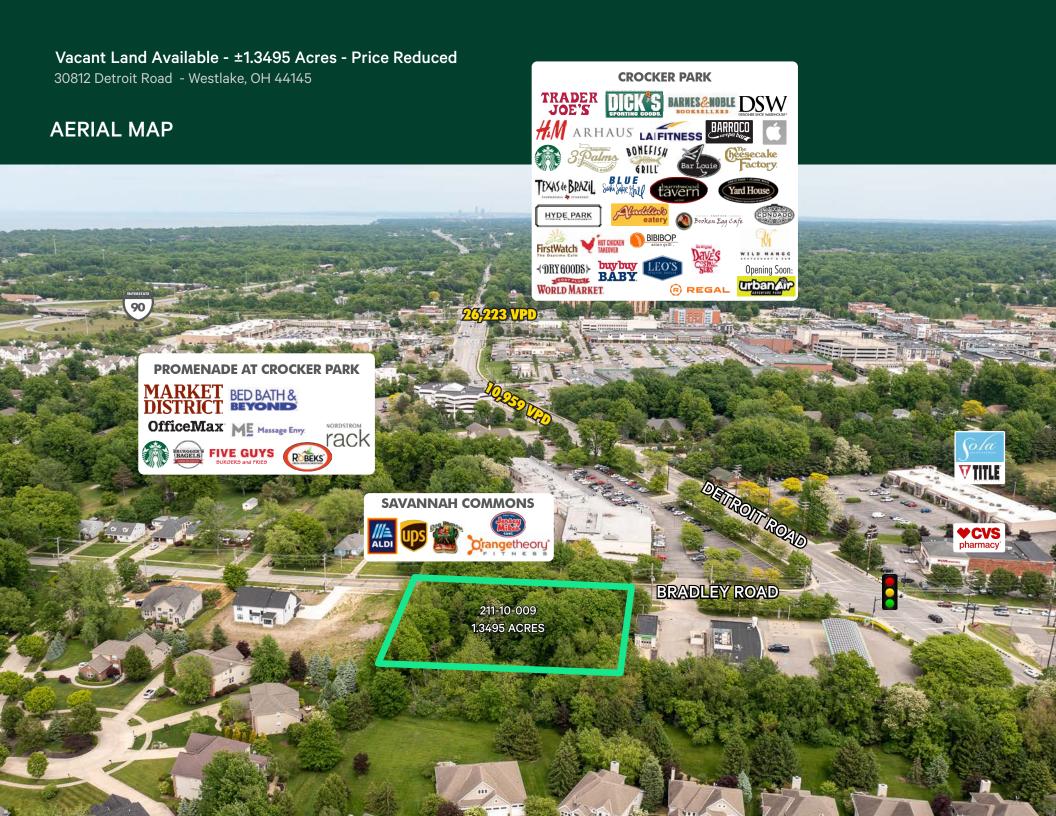

# **Retail Trade Area**

# WESTLAKE-CROCKER PARK

RETAIL TRADE AREA

## TRADE AREA INFO

Detroit Road & Crocker Road

- Population: 54,861
- Daytime Population: 62,325
- Total Households: 22,230
- Average HH Income: \$133,166
- Total Businesses: 2,205
- Total Employees: 38,375

±3.8 MSF (3 Miles; Source: CoStar)

- 1. Atrium of Westlake 60,000 SF
- 2. Crocker Park 772,376 SF
- 3. Gemini I & II 148,498
- 4. Crocker Corporate Center 63,251 SF 5. LaCentre Office Plaza - 139,805 SF
- 6. King James South 274,947 SF
- 7. Point 5 & 6 188,758 SF