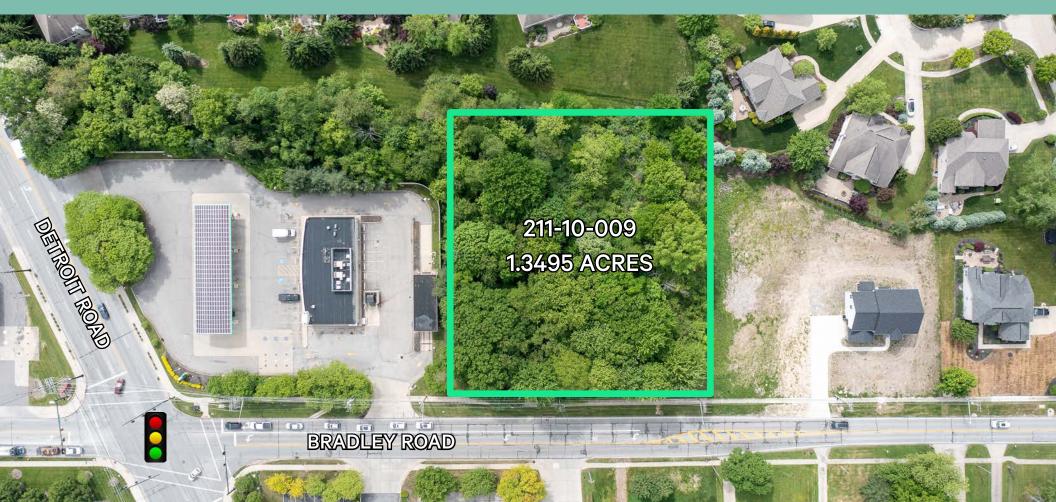

# Vacant Land Available ±1.3495 Acres

30812 Detroit Road Westlake, OH 44145 North Olmsted, Ohio 44070

**Excellent Location** 

30812 Detroit Road - Westlake, OH 44145

# **Property Highlights**

- + Land Size ±1.3495 acres
- + 223' feet of frontage (Bradley Road)

- + Zoned General Business
- + Traffic Count 19,393 cars per day on Detroit Road

- + Proximate to Crocker Park
- + Sale Price \$1,000,000