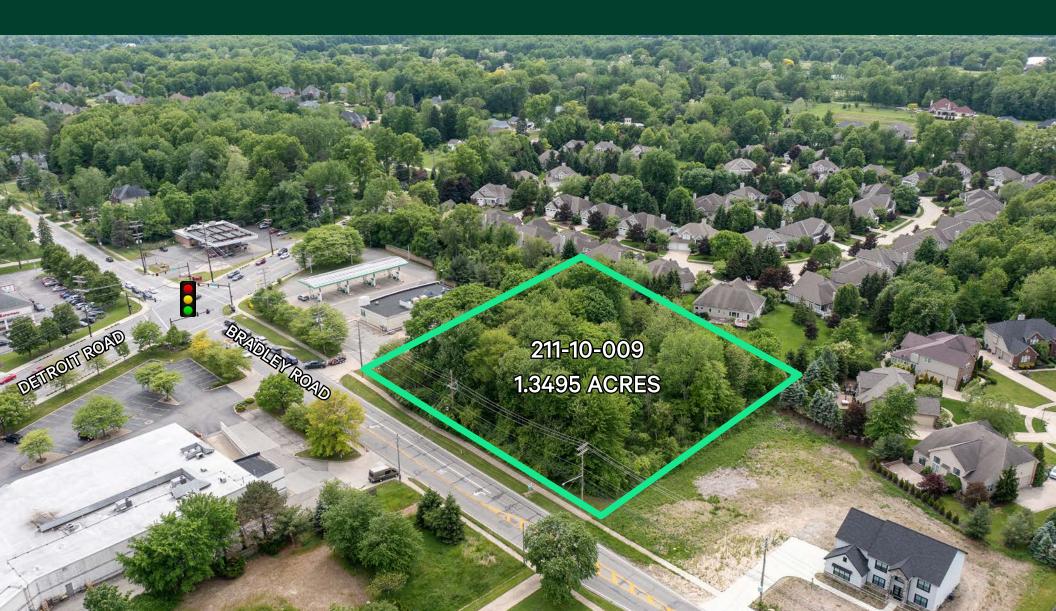

# Vacant Land Available ±1.3495 Acres

30812 Detroit Road Westlake, OH 44145 North Olmsted, Ohio 44070

**Excellent Location** 



30812 Detroit Road - Westlake, OH 44145

# **Property Highlights**

- + Land Size ±1.3495 acres
- + 223' feet of frontage (Bradley Road)

- + Zoned General Business
- + Traffic Count 19,393 cars per day on Detroit Road

- + Proximate to Crocker Park
- + Sale Price \$1,000,000





# **Location Map**



30812 Detroit Road - Westlake, OH 44145

# **Retail Trade Area**



# WESTLAKE-CROCKER PARK

RETAIL TRADE AREA

## TRADE AREA INFO

Detroit Road & Crocker Road

- Population: 54,861
- Daytime Population: 62,325
- Total Households: 22,230
- Average HH Income: \$133,166
- Total Businesses: 2,205
- Total Employees: 38,375

±3.8 MSF (3 Miles; Source: CoStar)

- 1. Atrium of Westlake 60,000 SF
- 2. Crocker Park 772,376 SF
- 3. Gemini I & II 148,498
- 4. Crocker Corporate Center 63,251 SF 5. LaCentre Office Plaza - 139,805 SF
- 6. King James South 274,947 SF
- 7. Point 5 & 6 188,758 SF

# **HOTELS**

10 Hotels/1,190 Rooms

- 1. Holiday Inn Express 91 Rooms
- 2. Extended Stay America 73 Rooms 3. Sonesta ES Suites - 104 Rooms
- 4. DoubleTree 269 Rooms
- 5. Red Roof Inn 98