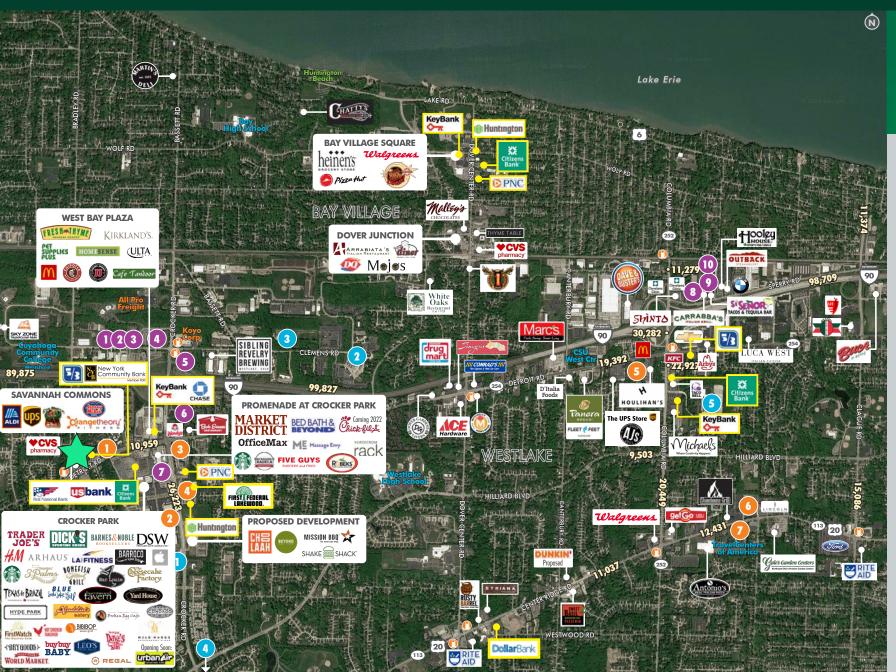

# **Location Map**

30812 Detroit Road - Westlake, OH 44145

# **Retail Trade Area**

# WESTLAKE-CROCKER PARK

RETAIL TRADE AREA

## TRADE AREA INFO

Detroit Road & Crocker Road

- Population: 54,861
- Daytime Population: 62,325
- Total Households: 22,230
- Average HH Income: \$133,166
- Total Businesses: 2,205
- Total Employees: 38,375

±3.8 MSF (3 Miles; Source: CoStar)

- 1. Atrium of Westlake 60,000 SF
- 2. Crocker Park 772,376 SF
- 3. Gemini I & II 148,498
- 4. Crocker Corporate Center 63,251 SF 5. LaCentre Office Plaza - 139,805 SF
- 6. King James South 274,947 SF
- 7. Point 5 & 6 188,758 SF

# **HOTELS**

10 Hotels/1,190 Rooms

- 1. Holiday Inn Express 91 Rooms
- 2. Extended Stay America 73 Rooms 3. Sonesta ES Suites - 104 Rooms
- 4. DoubleTree 269 Rooms
- 5. Red Roof Inn 98 Rooms
- 6. Hampton Inn 122 Rooms
- 7. Hvatt Place 110 Rooms
- 8. Super 8 115 Rooms
- 9. Courtvard 122 Rooms
- 10. Townplace Suites 86 Rooms

### MAJOR EMPLOYERS

- American Greetings 4,500
- 2. Hyland Software 1,800
- 3. Scott Fetzer Co 1,318
- 4. St. John Medical Ctr 1,050 (off map)
- 5. Energizer Battery 500

© 2021 CBRE, Inc. All rights reserved. This information has been obtained from sources believed reliable, but has not been verified for accuracy or completeness. You should conduct a careful, independent investigation of the property and verify all information. Any reliance on this information is solely at your own risk. CBRE and the CBRE logo are service marks of CBRE, Inc. All other marks displayed on this document are the property of their respective owners, and the use of such logos does not imply any affiliation with or endorsement of CBRE