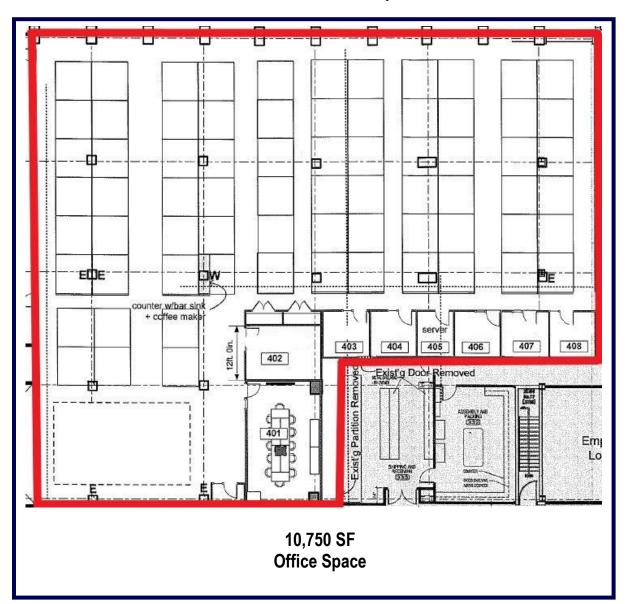

## **FOR SUBLEASE** 10,750 SQUARE FOOT OFFICE SPACE

- Address:
- Town/County:
- Year Built:
- Space Available:
- Expansion:
- Lease Rate:
- Parking:
- Security:
- Sprinklers:
- Loading Docks:
- Telecom:
- Area Amenities:

## 781 Elmgrove Road

Town of Gates / Monroe County

With A Mailing Address of Rochester, New York 14624 1962

Office: 10.750 SF

- Option to expand available
- \$15.00 Gross

Abundant free parking for in excess of 10 cars per 1,000 square feet of leased space

## 781 ELMGROVE ROAD ROCHESTER, NEW YORK

Third Floor: Available Space

The building located at 781 Elmgrove Road is a three-story, masonry office building located in Rochester Tech Park. The building is located just off the New York State Route 531 Expressway. Rochester Tech Park is home to a number of National Regional Companies including Alaris, MAXIMUS, Harris RF Communication, McKesson, URMC, Mercury Print, and Hammer Packaging. The Tech Park is also the future home to a new Amazon Regional Warehouse operation opening in the Spring of 2022. The location offers easy access to the I-490 and I-390 Expressway and is located approximately ten minutes from both the Greater Rochester International Airport and the Central Business District (Inner Loop).