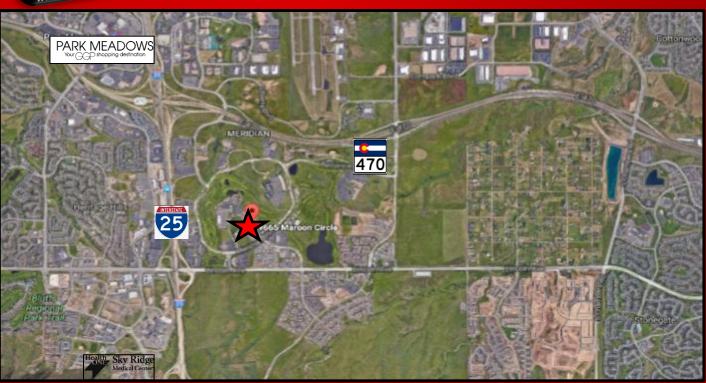

## **MERIDIAN - LAND FOR SALE**

9665 MAROON CIRCLE ENGLEWOOD, CO 80112

SALE PRICE: \$13.75/s.f. (\$2,982,771)
DIVISIBLE TO 2 LOTS (\$1,600,000/ EA.)

## **DESCRIPTION:**

- APPX. 4.98 ACRES FOR SALE ZONED PD CITY OF ENGLEWOOD — CAN BE DIVIDED IN 2 LOTS OF APPX 2.5 ACRES EACH.
- Office, Medical, Up to 52 Condo Units, Hotel, and other commercial uses.
- RARE LAND SPACE AVAILABLE IN MERIDIAN.
- IMMEDIATE PROXIMITY TO BOTH I-25 AND C-470, AND ACROSS FROM LINCOLN LIGHT RAIL STATION.
- LOT SITS WITH DIRECT FRONTAGE OF THE JACK NICKLAUS DESIGNED MERIDIAN GOLF CLUB.
- Incredible Views of the Rocky Mountains.