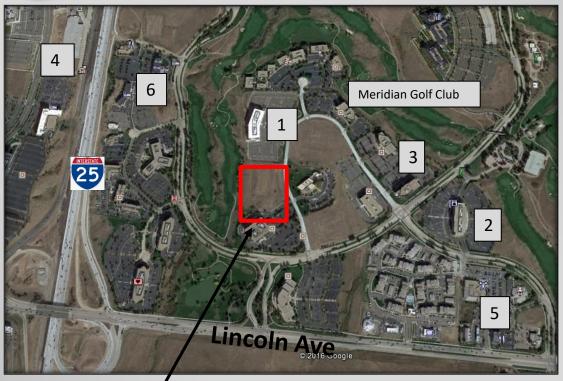

## 4.96 Acres

- Trizetto Corp. a Cognizant Company
- 2. Agilent Technologies
- CSG International Corporate HQ
- 4. RTD Light Rail
- 5. 24 Hour Fitness
- 6. Hilton Hotels

| Population                              | 3 Mile    | 5 Mile    |
|-----------------------------------------|-----------|-----------|
| 2021 Total Population:                  | 54,694    | 190.426   |
| Projected 2026 Population:              | 64,976    | 210,743   |
| Projected Annual Growth 2021-2026:      | 3.8%      | 2.1%      |
| Average Age:                            | 36.7      | 36.8      |
| Households                              |           |           |
| 2021 Total Households:                  | 21,792    | 72,414    |
| Projected Annual HH Growth 2021 – 2026: | 3.3%      | 1.9%      |
| Median Household Inc:                   | \$132,403 | \$127,784 |
| Avg Household Size:                     | 2.5       | 2.6       |
| Housing                                 |           |           |
| Median Home Value:                      | \$550,360 | \$503,502 |
| Median Year Built:                      | 2004      | 2001      |
|                                         |           |           |