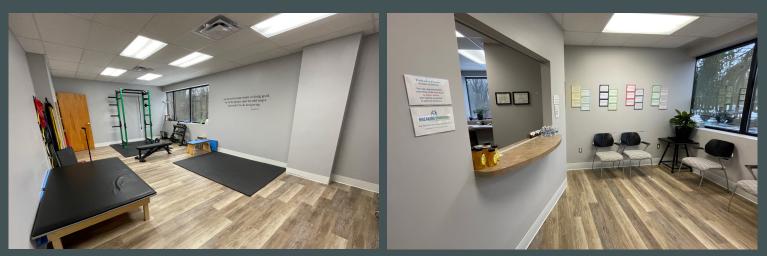

## Property Highlights

- + Suite 203 (2,500 SF) Medical office suite with direct exterior entrance consisting of waiting room, reception area, privates offices, three larger therapy or training rooms, break room and two in-suite restrooms.
- + Suite 104 (682 SF) General office with kitchenette, in-suite restroom, large open space with extensive window-line and scenic wooded views.
- + Single story medical and office complex anchored by prominent co-tenants including The Surgery Center (Southwest General), NOMS Alliance Imaging (radiology), Cleveland Urology Associates, and Bayless Pathmark (pathologists).