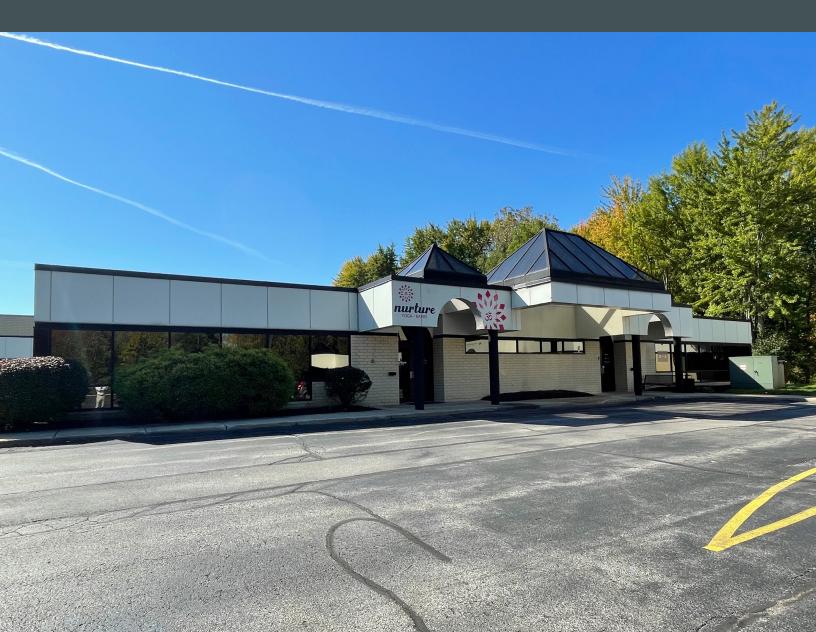

# Office & Medical Space for Lease

2,500 SF & 682 SF Immediately Available

19250 Bagley Road Middleburg Heights, Ohio 44130 <u>www.cbre.us/cleveland</u>

#### Medical Office for Lease

19250 Bagley Road | Middleburg Heights, Ohio 44130