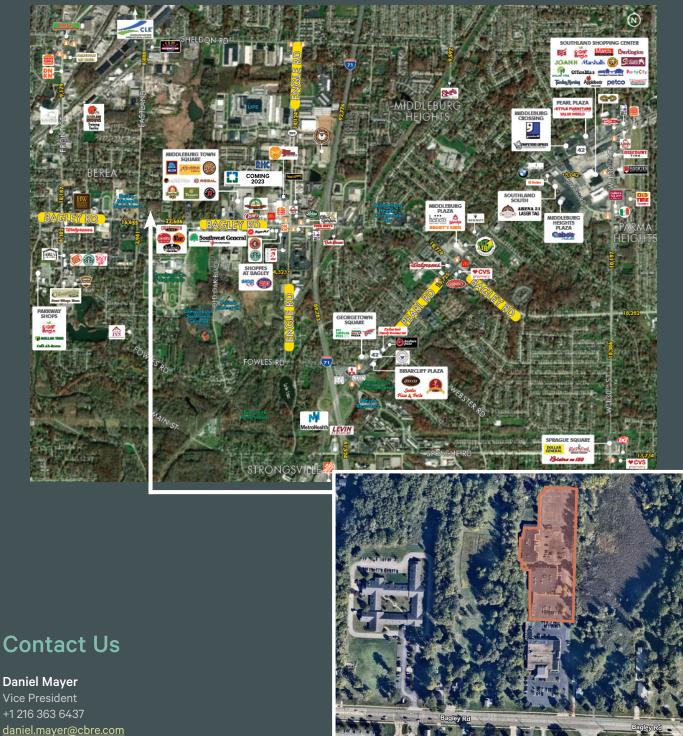

### Trade Aerial

© 2024 CBRE, Inc. All rights reserved. This information has been obtained from sources believed reliable, but has not been verified for accuracy or completeness. You should conduct a careful, independent investigation of the property and verify all information. Any reliance on this information is solely at your own risk. CBRE and the CBRE logo are service marks of CBRE, Inc. All other marks displayed on this document are the property of their respective owners, and the use of such logos does not imply any affiliation with or endorsement of CBRE. Photos herein are the property of their respective owners. Use of these images without the express written consent of the owner is prohibited.

- + Prominent building signage available
- + Quiet natural landscape with Lake Abram Metropark Reservation surrounding the property
- + Located .5 mile from Southwest General Hospital, minutes from I-71 with convenient access to I-80 (turnpike) and I-480 providing significant population capture within 15 minute drive-time of 330,242
- + \$18.00/SF + Utilities & Janitorial