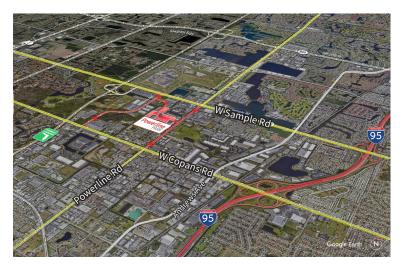

#### Location

- Easy access off Sample Road and Powerline Road
- Excellent access to I-95 and the Florida Turnpike
- Equidistant to Fort Lauderdale/Hollywood International Airport and Palm Beach International Airport