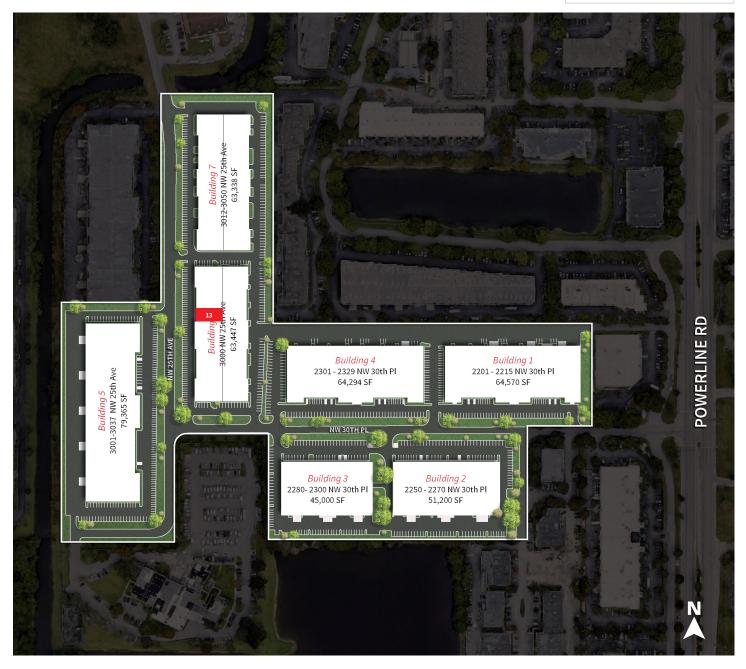

# **Powerline Park** Site Plan

- Subject Property

| Building | Suite | Total<br>(SF) | Office<br>(SF) | Warehouse<br>(SF) | Loading | Clear<br>Height | Available<br>Date |
|----------|-------|---------------|----------------|-------------------|---------|-----------------|-------------------|
| 6        | 13    | 2,970         | 410            | 2,560             | 1 G     | 16'             | Now               |