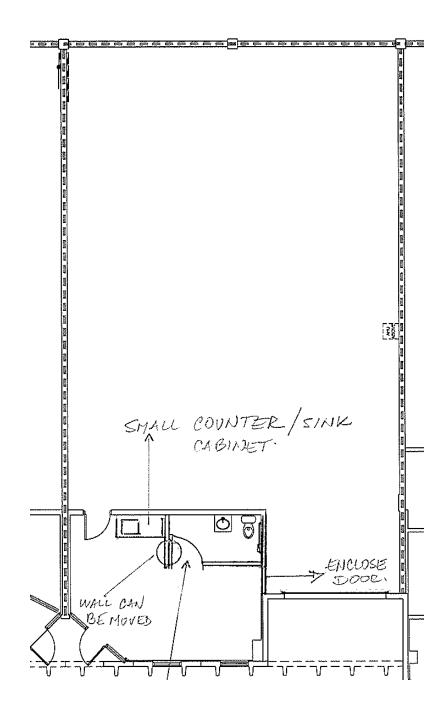

# **Powerline Park** Demo Floor Plan - Suite 13

| Total:     | 2,970 SF |
|------------|----------|
| Office:    | 410 SF   |
| Warehouse: | 2,560 SF |

For Lease

Powerline Park 3000 NW 25<sup>th</sup> Avenue, Pompano Beach, FL 33069

#### **Space Features**

- 2,970 SF total
- 410 SF of office
- 2,560 SF of warehouse
- 16' clear height
- One (1) grade level door
- Vacant
- Air-conditioned warehouse
- Parking ratio: 2.0/1,000 sf
- Available now