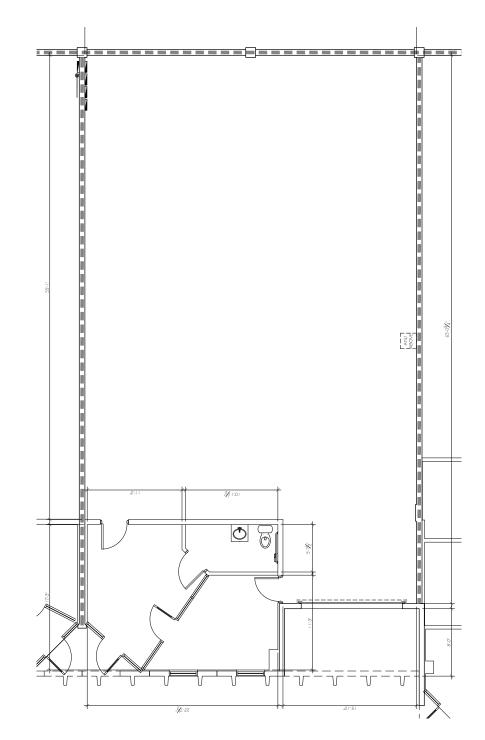

### **Powerline Park** Dimensioned Floor Plan - Suite 13

| Total:     | 2,970 SF |
|------------|----------|
| Office:    | 410 SF   |
| Warehouse: | 2,560 SF |

#### **Space Features**

- 2,970 SF total
- 410 SF of office
- 2,560 SF of warehouse
- 16' clear height
- One (1) grade level door
- Vacant
- Air-conditioned warehouse
- Parking ratio: 2.0/1,000 sf
- Available now