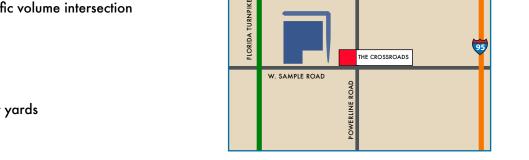

## 2201-2301 WEST SAMPLE ROAD, POMPANO BEACH, FLORIDA

- Campus style park offering highly visible retail space and interior office space
- Surrounded by successful, long term tenants attracting customers to your business
- Strategically designed features
  - Wide glass display windows
  - Covered sidewalks
  - Signage for street frontage and office
  - Premium signage available
  - Excellent street visibility at high traffic volume intersection

## PROPERTY FEATURES AND AMENITIES

- Traffic Count of: 77,000 AADT
- Flexible lease terms
- Executive office suites available
- Beautifully landscaped atrium court yards
- Available restaurant site
- Available bank site