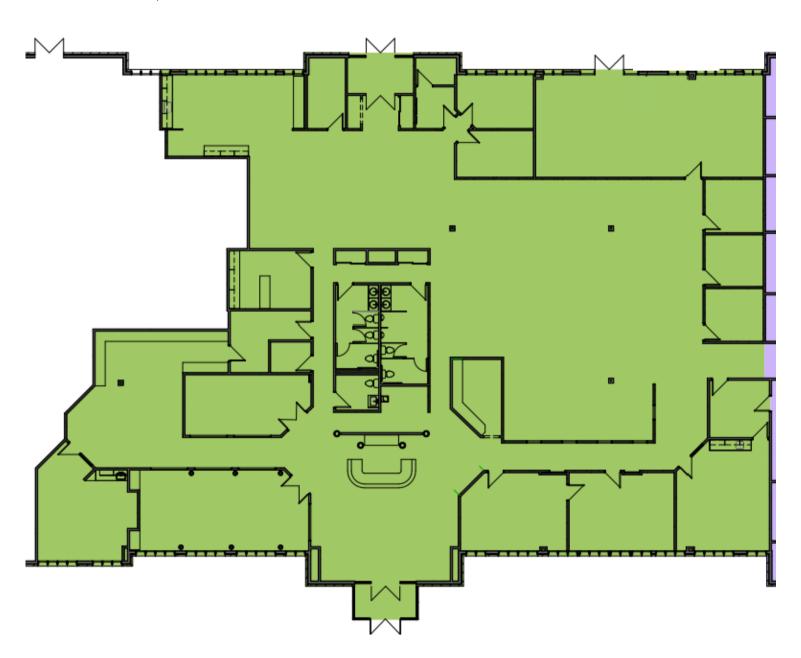

to I-675 and State Route 725
- Located within Washington Township- no city income tax

#### AVAILABLE SUITES

Suite Approx. SF **Lease Rate Available** 12,330 \$16.00 PSF \$12.00 PSF Now

#### **PRESENTED BY:**

**SKIP SCHAFER** 

Direct: 937/477-4300 Email: Skipschafer@me.com **ASHLEY SCHNEIDER** 

Direct: 312/343-1316 Email: Ashley@cra-dayton.com CRA-DAYTON, COM

7071 Corporate Way, Suite 200 | Centerville, OH 45459

Office: 937/433-9000

All information provided herein is from sources deemed reliable. No representation is made as to the accuracy thereof & it is submitted subject to errors, omissions, changes, and may be modified or withdrawn at any time

# Commercial Realty Associates, Inc.



## 1700 LYONS ROAD - WASHINGTON TOWNSHIP, OH 45458

### **SUITE A:**

FLOOR PLAN - 12,330 SF



#### **PRESENTED BY:**

**SKIP SCHAFER** 

Direct: 937/477-4300 Email: Skipschafer@me.com **ASHLEY SCHNEIDER** 

Direct: 312/343-1316 Email: Ashley@cra-dayton.com CRA-DAYTON.COM

7071 Corporate Way, Suite 200 | Centerville, OH 45459

Office: 937/433-9000

All information provided herein is from sources deemed reliable. No representation is made as to the accuracy thereof & it is submitted subject to errors, omissions, changes, and may be modified or withdrawn at any time.

# Commercial Realty Associates, Inc.



### 1700 LYONS ROAD - WASHINGTON TOWNSHIP, OH 45458

#### **MARKET DEMOGRAPHICS**

| POPULATION, HOUSEHOLDS & INCOME | 1 MILE   | 3 MILE   | <u>5 MILE</u> |
|---------------------------------|----------|----------|---------------|
| Population                      | 6,012    | 58