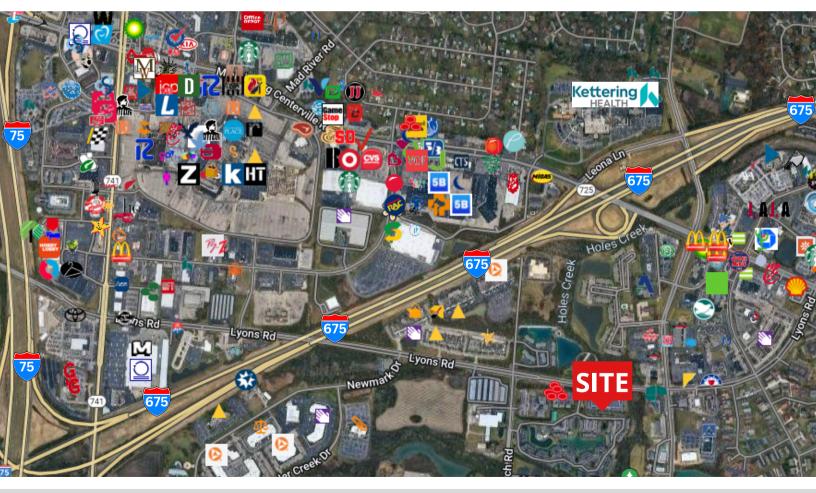

--|----------|---------------|
| Population                      | 6,012    | 58,545   | 152,923       |
| Total Households                | 3,095    | 25,484   | 64,094        |
| Average Household Size          | 1.9      | 2.3      | 2.4           |
| Average Household Income        | \$87,347 | \$96,928 | \$99,194      |

#### **TRAFFIC**

| COLLECTION STREET      | <u>CROSS STREET</u> | TRAFFIC VOLUME | <u>COUNT YEAR</u> |
|------------------------|---------------------|----------------|-------------------|
| Lyons Road             | Spinnaker Way       | 21,149         | 2022              |
| Yankee Street          | Lyons Road          | 19,329         | 2022              |
| Washington Church Road | Lyons Road          | 7,032          | 2022              |

#### **LOCATION MAP**



#### **PRESENTED BY:**

**SKIP SCHAFER** 

Direct: 937/477-4300 Email: Skipschafer@me.com

ASHLEY SCHNEIDER

Direct: 312/343-1316 Email: Ashley@cra-dayton.com CRA-DAYTON.COM

7071 Corporate Way, Suite 200 | Centerville, OH 45459

Office: 937/433-9000

All information provided herein is from sources deemed reliable. No representation is made as to the accuracy thereof & it is submitted subject to errors, omissions, changes, and may be modified or withdrawn at any time.