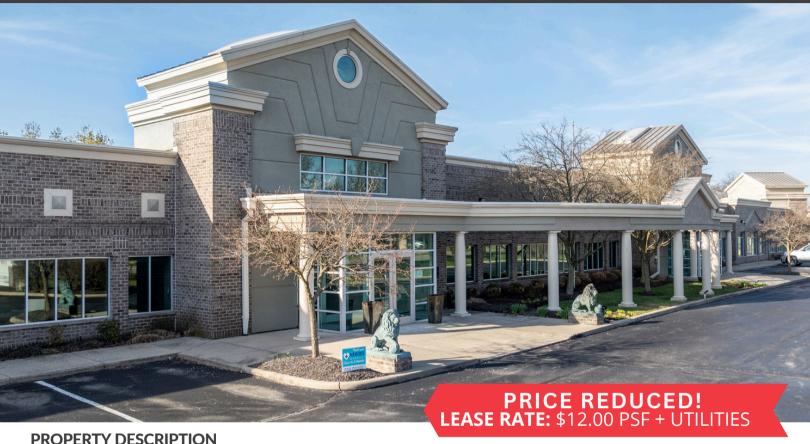

### 1700 LYONS ROAD **WASHINGTON TOWNSHIP, OH 45458**

Luxurious, first-class office accommodations conveniently located on Lyons Road near the Yankee Road intersection. High visibility location just minutes to I-675 and I-75.

#### PROPERTY HIGHLIGHTS

- Single-story first-class office space with multiple private entrances available for lease
- 12,330 square feet with luxury finishes throughout
- Multiple expansive conference rooms, spacious executive office suites with wet bars, generous kitchen area with open space for lunch room seating
- Free-standing building with over 180 parking spaces
- Many top restaurants, banking, shopping, hospitals and hotels nearby
- Excellent location with easy access to I-675 and State Route 725
- Located within Washington Township- no city income tax

#### AVAILABLE SUITES

Suite Approx. SF **Lease Rate Available** 12,330 \$16.00 PSF \$12.00 PSF Now