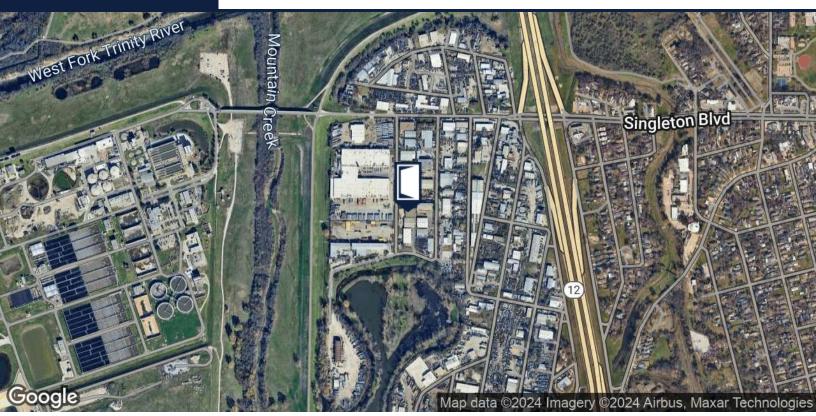

## PROPERTY SUMMARY



#### PROPERTY DESCRIPTION

PMW Realty Partners is pleased to present the opportunity to acquire 2626 Sea Harbor Drive, a 9,222 SF warehouse in Dallas, TX. The property will be sold vacant and features two docks (one ramp), 18' clear height, fully sprinkled, and LED lighting,

#### PROPERTY HIGHLIGHTS

- ~9.222 SF
- Two (2) docks (one ramped)
- LED's throughout
- Sprinkled
- High-end office finish-out
- Immediate access to Loop 12 and Interstate 30
- Tilt wall construction



paynepittman@pmwrealty.com 817.368.9670



# ADDITIONAL PHOTOS















paynepittman@pmwrealty.com 817.368.9670



## LOCATION MAP







### DEMOGRAPHICS MAP & REPORT



| POPULATION           | 0.5 MILES | 3 MILES | 5 MILES |
|----------------------|-----------|---------|---------|
| Total Population     | 283       | 53,810  | 216,973 |
| Average Age          | 31        | 35      | 36      |
| Average Age (Male)   | 30        | 34      | 35      |
| Average Age (Female) | 33        | 36      | 37      |

| HOUSEHOLDS & INCOME | 0.5 MILES | 3 MILES   | 5 MILES   |
|---------------------|-----------|-----------|-----------|
| Total Households    | 85        | 16,026    | 70,289    |
| # of Persons per HH | 3.3       | 3.4       | 3.1       |
| Average HH Income   | \$54,738  | \$72,216  | \$78,976  |
| Average House Value | \$228,294 | \$236,901 | \$287,230 |

Demographics data derived from AlphaMap