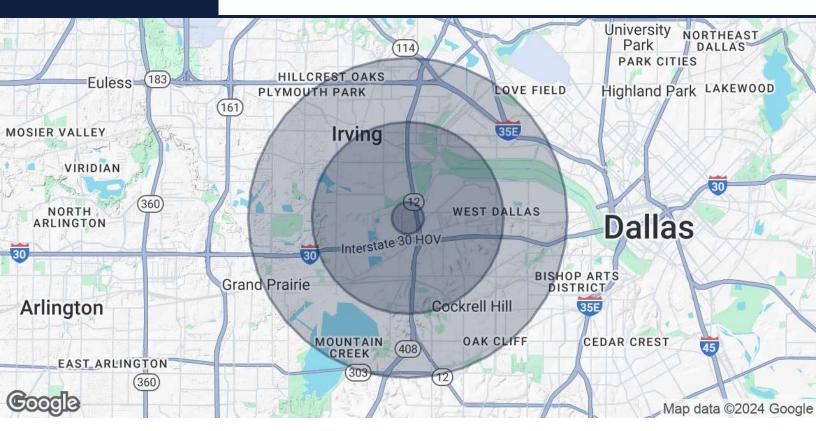

### DEMOGRAPHICS MAP & REPORT

| POPULATION           | 0.5 MILES | 3 MILES | 5 MILES |
|----------------------|-----------|---------|---------|
| Total Population     | 283       | 53,810  | 216,973 |
| Average Age          | 31        | 35      | 36      |
| Average Age (Male)   | 30        | 34      | 35      |
| Average Age (Female) | 33        | 36      | 37      |

| HOUSEHOLDS & INCOME | 0.5 MILES | 3 MILES   | 5 MILES   |
|---------------------|-----------|-----------|-----------|
| Total Households    | 85        | 16,026    | 70,289    |
| # of Persons per HH | 3.3       | 3.4       | 3.1       |
| Average HH Income   | \$54,738  | \$72,216  | \$78,976  |
| Average House Value | \$228,294 | \$236,901 | \$287,230 |

Demographics data derived from AlphaMap