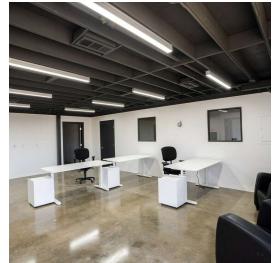

#### PROPERTY HIGHLIGHTS

- ~9.222 SF
- Two (2) docks (one ramped)
- LED's throughout
- Sprinkled
- High-end office finish-out
- Immediate access to Loop 12 and Interstate 30
- Tilt wall construction

paynepittman@pmwrealty.com 817.368.9670

# ADDITIONAL PHOTOS

paynepittman@pmwrealty.com 817.368.9670