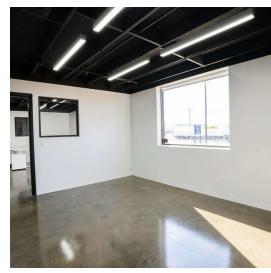

#### PROPERTY HIGHLIGHTS

- ~9.222 SF
- Two (2) docks (one ramped)
- LED's throughout
- Sprinkled
- High-end office finish-out
- Immediate access to Loop 12 and Interstate 30
- Tilt wall construction

paynepittman@pmwrealty.com 817.368.9670

# ADDITIONAL PHOTOS

paynepittman@pmwrealty.com 817.368.9670