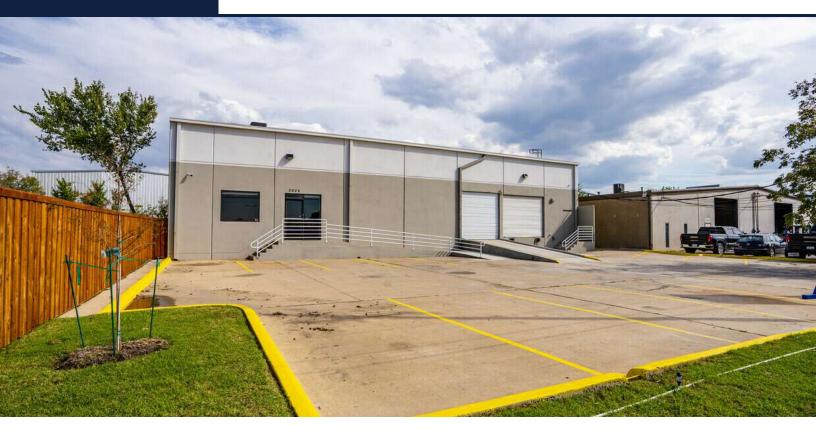

#### PROPERTY DESCRIPTION

PMW Realty Partners is pleased to present the opportunity to acquire 2626 Sea Harbor Drive, a 9,222 SF warehouse in Dallas, TX. The property will be sold vacant and features two docks (one ramp), 18' clear height, fully sprinkled, and LED lighting,

#### PROPERTY HIGHLIGHTS

- ~9.222 SF
- Two (2) docks (one ramped)
- LED's throughout
- Sprinkled
- High-end office finish-out
- Immediate access to Loop 12 and Interstate 30
- Tilt wall construction

paynepittman@pmwrealty.com 817.368.9670