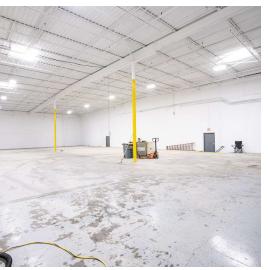

#### PROPERTY DESCRIPTION

PMW Realty Partners is pleased to present the opportunity to acquire 2626 Sea Harbor Drive, a 9,222 SF warehouse in Dallas, TX. The property will be sold vacant and features two docks (one ramp), 18' clear height, fully sprinkled, and LED lighting,

#### PROPERTY HIGHLIGHTS

- ~9.222 SF
- Two (2) docks (one ramped)
- LED's throughout
- Sprinkled
- High-end office finish-out
- Immediate access to Loop 12 and Interstate 30
- Tilt wall construction

paynepittman@pmwrealty.com 817.368.9670