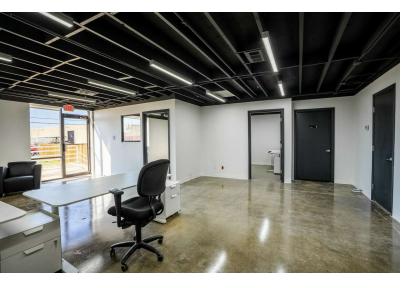

#### PROPERTY HIGHLIGHTS

- ~9.222 SF
- Two (2) docks (one ramped)
- LED's throughout
- Sprinkled
- High-end office finish-out
- Immediate access to Loop 12 and Interstate 30
- Tilt wall construction

paynepittman@pmwrealty.com 817.368.9670

# ADDITIONAL PHOTOS

paynepittman@pmwrealty.com 817.368.9670