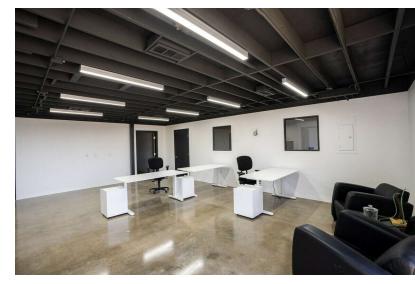

#### PROPERTY HIGHLIGHTS

- ~9.222 SF
- Two (2) docks (one ramped)
- LED's throughout
- Sprinkled
- High-end office finish-out
- Immediate access to Loop 12 and Interstate 30
- Tilt wall construction

paynepittman@pmwrealty.com 817.368.9670

# ADDITIONAL PHOTOS

paynepittman@pmwrealty.com 817.368.9670