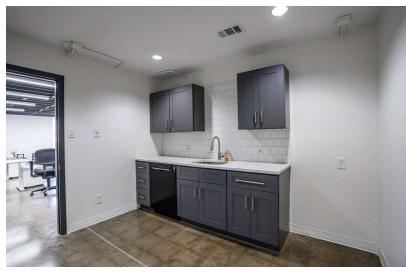

## PROPERTY SUMMARY



#### PROPERTY DESCRIPTION

PMW Realty Partners is pleased to present the opportunity to acquire 2626 Sea Harbor Drive, a 9,222 SF warehouse in Dallas, TX. The property will be sold vacant and features two docks (one ramp), 18' clear height, fully sprinkled, and LED lighting,

#### PROPERTY HIGHLIGHTS

- ~9.222 SF
- Two (2) docks (one ramped)
- LED's throughout
- Sprinkled
- High-end office finish-out
- Immediate access to Loop 12 and Interstate 30
- Tilt wall construction



paynepittman@pmwrealty.com 817.368.9670



# ADDITIONAL PHOTOS















paynepittman@pmwrealty.com 817.368.9670



## LOCATION MAP







### DEMOGRAPHICS MAP & REPORT



| POPULATION           | 0.5 MILES | 3 MILES | 5 MILES |
|----------------------|-----------|---------|---------|
| Total Population     | 283       | 53,810  | 216,973 |
| Average Age          | 31        | 35      | 36      |
| Average Age (Male)   | 30        | 34      | 35      |
| Average Age (Female) | 33        | 36      | 37      |

| HOUSEHOLDS & INCOME | 0.5 MILES | 3 MILES   | 5 MILES   |
|---------------------|-----------|-----------|-----------|
| Total Households    | 85        | 16,026    | 70,289    |
| # of Persons per HH | 3.3       | 3.4       | 3.1       |
| Average HH Income   | \$54,738  | \$72,216  | \$78,976  |
| Average House Value | \$228,294 | \$236,901 | \$287,23