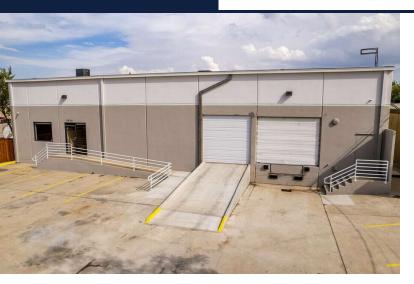

#### PROPERTY DESCRIPTION

PMW Realty Partners is pleased to present the opportunity to acquire 2626 Sea Harbor Drive, a 9,222 SF warehouse in Dallas, TX. The property will be sold vacant and features two docks (one ramp), 18' clear height, fully sprinkled, and LED lighting,

# ADDITIONAL PHOTOS

paynepittman@pmwrealty.com 817.368.9670