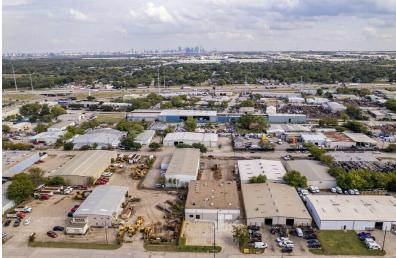

## PROPERTY SUMMARY



#### PROPERTY DESCRIPTION

PMW Realty Partners is pleased to present the opportunity to acquire 2626 Sea Harbor Drive, a 9,222 SF warehouse in Dallas, TX. The property will be sold vacant and features two docks (one ramp), 18' clear height, fully sprinkled, and LED lighting,

#### PROPERTY HIGHLIGHTS

- ~9.222 SF
- Two (2) docks (one ramped)
- LED's throughout
- Sprinkled
- High-end office finish-out
- Immediate access to Loop 12 and Interstate 30
- Tilt wall construction



paynepittman@pmwrealty.com 817.368.9670



# ADDITIONAL PHOTOS















paynepittman@pmwrealty.com 817.368.9670



## LOCATION MAP







### DEMOGRAPHICS MAP & REPORT



| POPULATION           | 0.5 MILES | 3 MILES | 5 MILES |
|----------------------|-----------|---------|---------|
| Total Population     | 283       | 53,810  | 216,973 |
| Average Age          | 31        | 35      | 36      |
| Average Age (Male)   | 30        | 34      | 35      |
| Average Age (Female) | 33        | 36      | 37      |

| HOUSEHOLDS & INCOME | 0.5 MILES | 3 MILES   | 5 MILES   |
|---------------------|-----------|-----------|-----------|
| Total Households    | 85        | 16,026    | 70,289    |
| # of Persons per HH | 3.3       | 3.4       | 3.1       |
| Average HH Income   | \$54,738  | \$72,216  | \$78,976  |
| Average House Value | \$228,294 | \$236,901