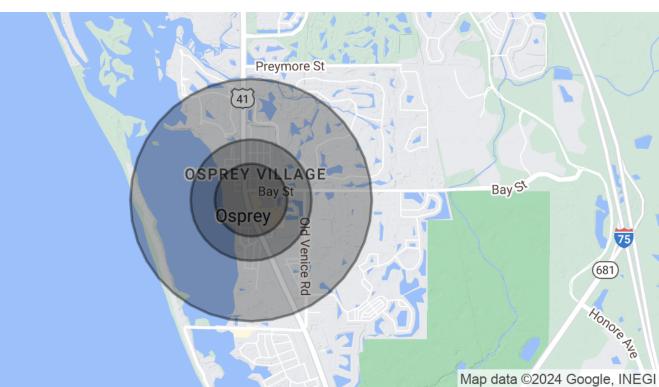

#### DEMOGRAPHICS 0.3 MILES 0.5 MILES 1 MILE

| Total Households  | 318       | 661       | 1,598     |
|-------------------|-----------|-----------|-----------|
| Total Population  | 588       | 1,247     | 3,062     |
| Average HH Income | \$123,716 | \$129,931 | \$134,965 |

### Google

| POPULATION           | 0.3 MILES | 0.5 MILES | 1 MILE |
|----------------------|-----------|-----------|--------|
| Total Population     | 588       | 1,247     | 3,062  |
| Average Age          | 63        | 62        | 61     |
| Average Age (Male)   | 63        | 62        | 62     |
| Average Age (Female) | 63        | 62        | 61     |

| HOUSEHOLDS & INCOME | 0.3 MILES | 0.5 MILES | 1 MILE    |
|---------------------|-----------|-----------|-----------|
| Total Households    | 318       | 661       | 1,598     |
| # of Persons per HH | 1.8       | 1.9       | 1.9       |
| Average HH Income   | \$123,716 | \$129,931 | \$134,965 |
| Average House Value | \$782,319 | \$847,353 | \$847,718 |

Demographics data derived from AlphaMap

CCIM - Broker Associate 941.544.2970 brian@americanpropertygroup.com