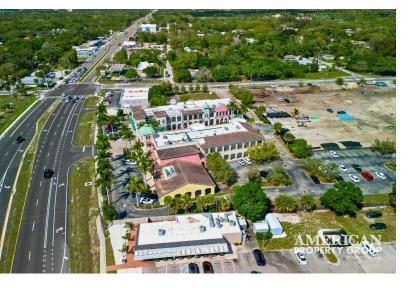

#### **PROPERTY HIGHLIGHTS**

- Prime location in Baystreet Towncenter
- Built out as an art gallery
- Surrounded by restaurants, retail shops, and offices
- Includes storage space, office space, restroom, and kitchenette
- High ceilings

#### **PROPERTY OVERVIEW**

American Property Group of Sarasota, Inc. presents 3983 Destination Dr A-214, Osprey

Property Type: Retail Condo Unit

Property Size: 1,177 SF

Built out as an art gallery, this commercial retail condo unit is located in the prime Baystreet Towncenter of Osprey. Surrounded by neighboring tenants including restaurants, retail shops, and offices, this space is ideal for various business ventures. Zoned CG, offering diverse zoning opportunities for your business needs. This Class A property has plenty of of lighting and high ceilings.