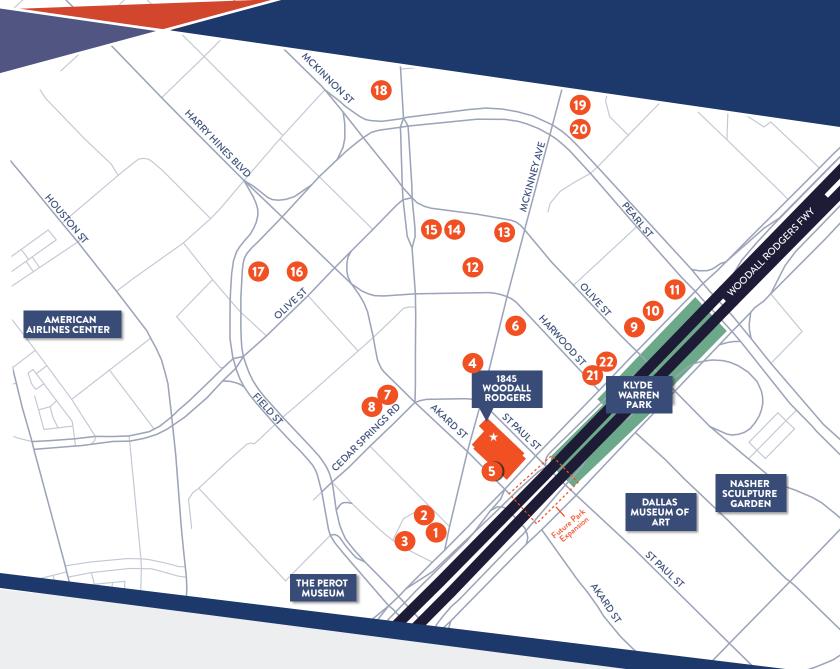

#### **NEARBY RESTAURANTS**

- 1 Meso Maya
- 2 Taqueria La Ventana
- 3 El Fenix
- 4 Cava
- 5 Hola Café
- 6 Haywire
- 7 North Italia
- 8 The Henry
- 9 La Madeline
- 10 Perry's Steakhouse
- 11 Yardbird Table & Bar

- **12** Doc B's
- 13 Del Frisco's Double Eagle Grill
- 14 Starbucks Reserve
- 15 Roti Grill
- 16 Happiest Hour
- 17 Te Deseo
- 18 Flower Child
- 19 Potbelly
- 20 Pei Wei Asian Kitchen
- 21 Miriam Cocina Latina
- 22 Mi Cocina