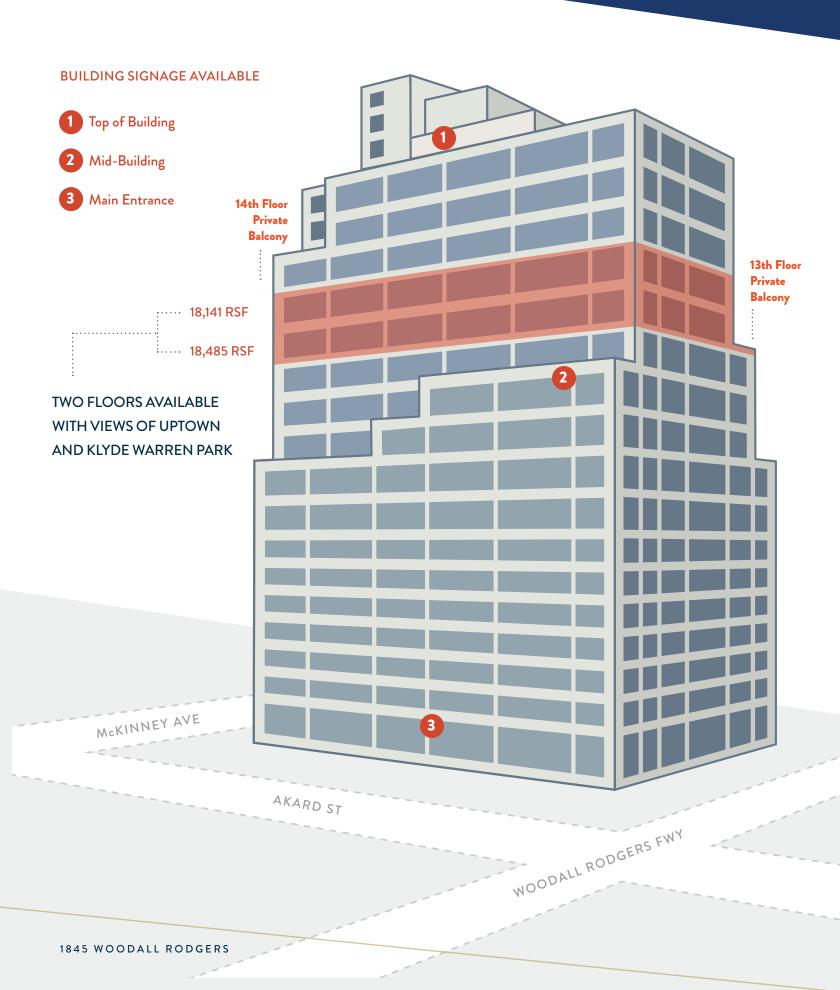

## TWO FLOORS CONNECTED BY INTERNAL STAIRCASE

13TH FLOOR BALCONY VIEW

14TH FLOOR BALCONY VIEW

### 13TH FLOOR

18,485 RSF

#### 14TH FLOOR

18,141 RSF