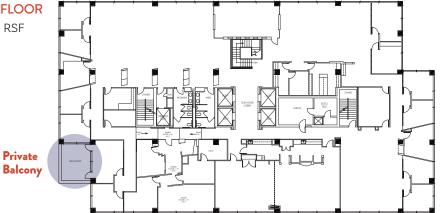

## TWO FLOORS CONNECTED BY INTERNAL STAIRCASE

13TH FLOOR BALCONY VIEW

14TH FLOOR BALCONY VIEW

#### 14TH FLOOR

18,141 RSF