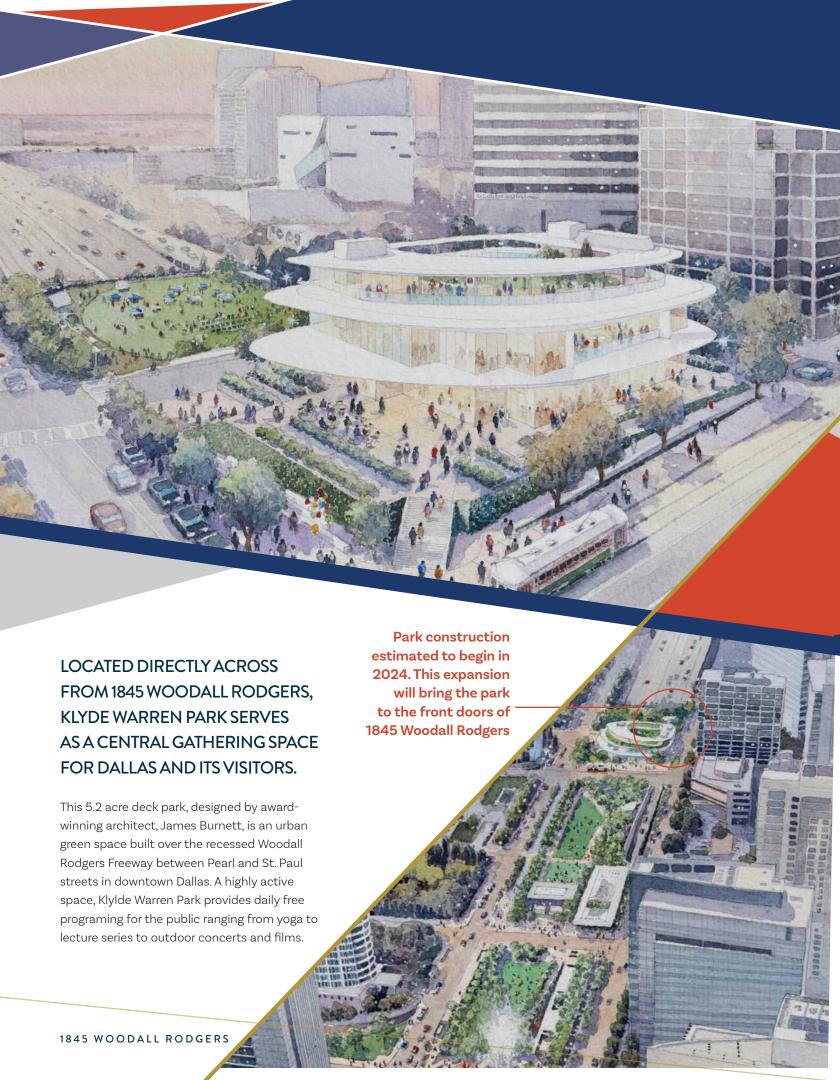

## LOCATED DIRECTLY ACROSS FROM 1845 WOODALL RODGERS, KLYDE WARREN PARK SERVES AS A CENTRAL GATHERING SPACE FOR DALLAS AND ITS VISITORS.

This 5.2 acre deck park, designed by award-winning architect, James Burnett, is an urban green space built over the recessed Woodall Rodgers Freeway between Pearl and St. Paul streets in downtown Dallas. A highly active space, Klylde Warren Park provides daily free programing for the public ranging from yoga to lecture series to outdoor concerts and films.