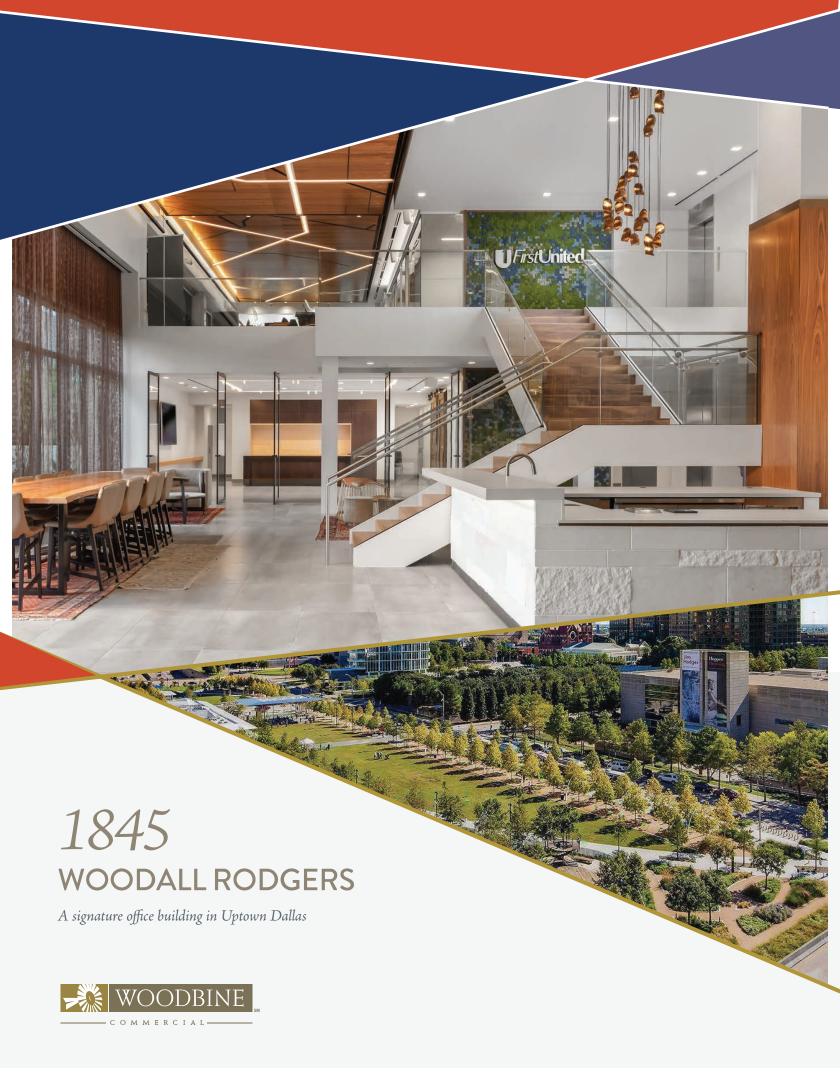

# 1845 WOODALL RODGERS SITS AT ONE OF THE MOST PROMINENT LOCATIONS IN ALL OF DALLAS.

164,992 RSF

17-STORY BUILDING

16,499 RSF

AVERAGE FLOORPLATE

Renovated 2022

BUILT IN 1984

3.0/1,000

PARKING RATIO

Along with the direct access to many of Dallas' finest food and attraction spots, 1845 Woodall Rodgers offers tenants a variety of first-class amenities and services.

- Views of Uptown and Klyde Warren Park
- · On-Site Banking Offered by First United Bank
- Lobby and Common Area Transformation, Including Tenant Shared Conference Room/Event Area in Lobby
- · Hola Café A Dallas Coffee Shop
- Monument Signage Available
- 24/7 Buidling Security
- Free Wifi
- · Visitor Parking on Akard St.
- · On-Site Management and Ownership
- · Card-Key Access