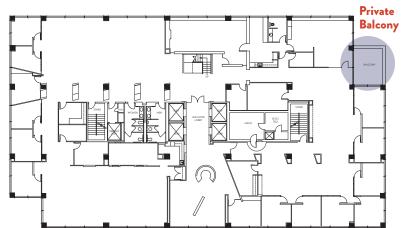

## TWO FLOORS CONNECTED BY INTERNAL STAIRCASE

13TH FLOOR BALCONY VIEW

14TH FLOOR BALCONY VIEW

### 13TH FLOOR

18,485 RSF