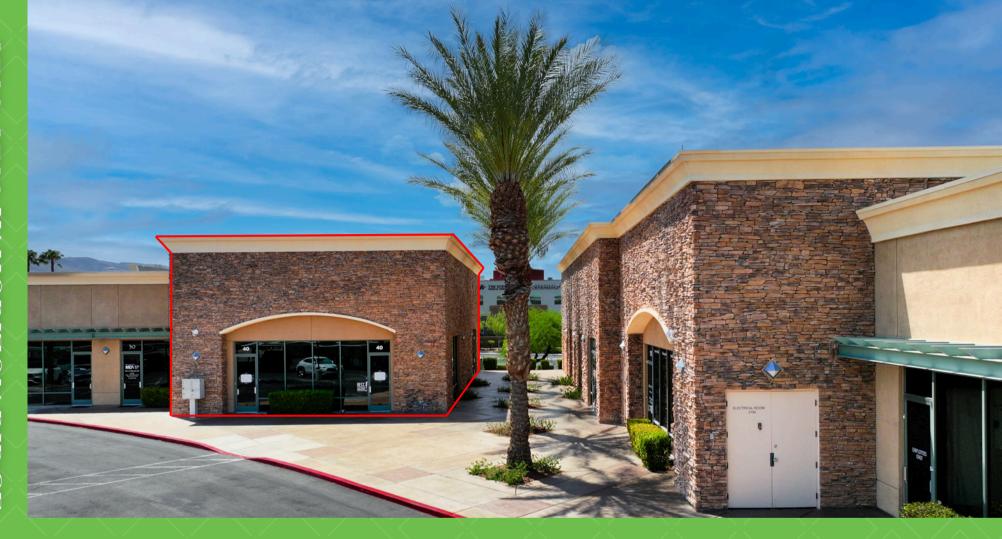

## **Improvements:**

- 2 Restrooms
- Reception/Waiting Room
- 6 Private Rooms + Break Room
- Additional Private Entries

SUITE 40 **±2,242 SF**(End-Cap Unit)

\*Not to scale - For illustration purposes

# PROPERTY PHOTOS