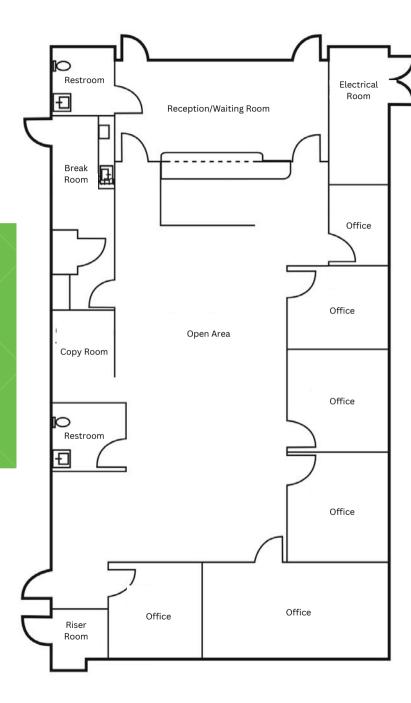

#### **FLOOR PLAN**

## **Improvements:**

- 2 Restrooms
- Reception/Waiting Room
- 6 Private Rooms + Break Room
- Additional Private Entries

SUITE 40 **±2,242 SF**(End-Cap Unit)

\*Not to scale - For illustration purposes