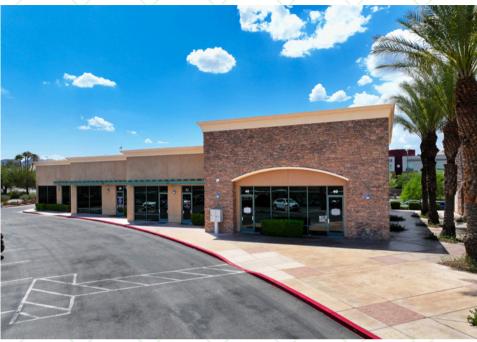

cy opportunity within an established & frequently visited office park.
- Located at the signalized intersection of W Horizon
   Ridge and Coronado Center Drive providing excellent frontage & visibility.

# KEY DEMOGRAPHICS

|                 | 1-mile    | 3-miles   | 5-miles   |
|-----------------|-----------|-----------|-----------|
| 2023 Population | 23,437    | 136,240   | 307,103   |
| 2023 AHHI       | \$106,475 | \$105,367 | \$104,854 |
| 2023 Households | 9,406     | 53,736    | 121,640   |

## **SITE PLAN**





#### **FLOOR PLAN**

## **Improvements:**

- 2 Restrooms
- Reception/Waiting Room
- 6 Private Rooms + Break Room
- Additional Private Entries



SUITE 40 **±2,242 SF**(End-Cap Unit)

\*Not to scale - For illustration purposes



#### **AREA MAP**





# PROPERTY PHOTOS











#### **OFIR BEN-MOSHE**

+1 (702) 471-1118 OFIR@MYDCOMPANIES.COM B.1002540.LLC Exclusively Listed By: