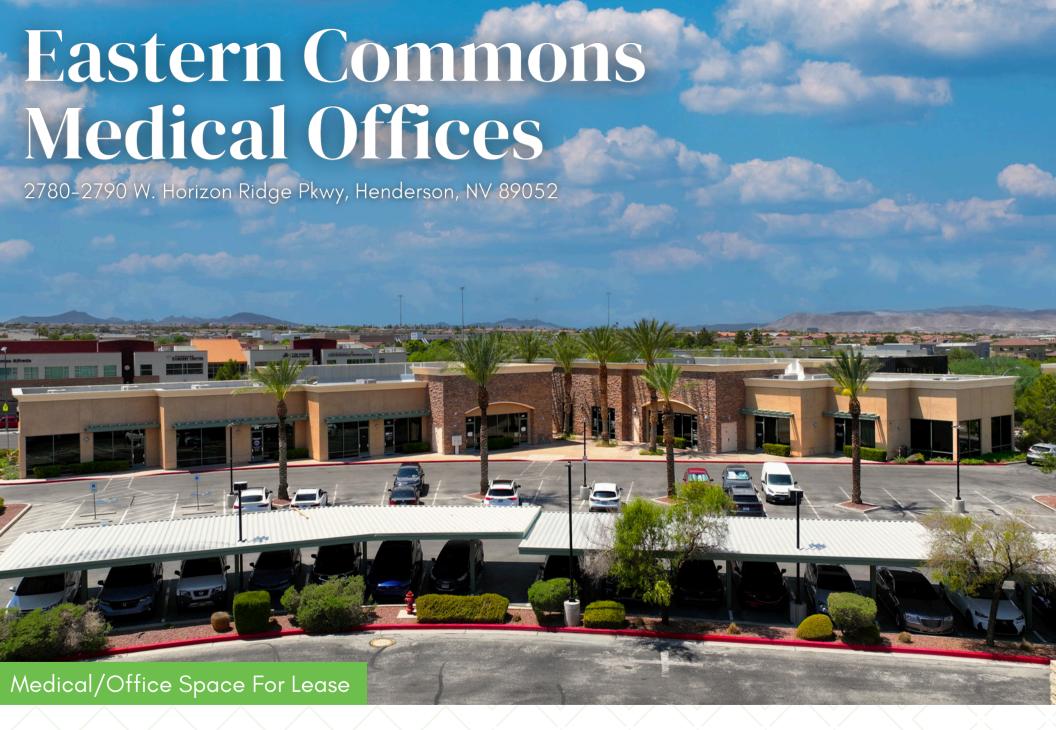

#### **OFIR BEN-MOSHE**

+1 (702) 471-1118 OFIR@MYDCOMPANIES.COM B.1002540.LLC

**OFFERING SUMMARY** 

Medical / Office / Retail Space For Lease

Available Space ±2,242 SF (Suite 40)

Lease Rate Contact Broker

Location
Henderson Submarket

## PROEPRTY HIGHLIGHTS

- Meticulously managed professional office/medical park situated within Henderson's medical district.
- Rare tenancy opportunity within an established & frequently visited office park.
- Located at the signalized intersection of W Horizon
   Ridge and Coronado Center Drive providing excellent frontage & visibility.