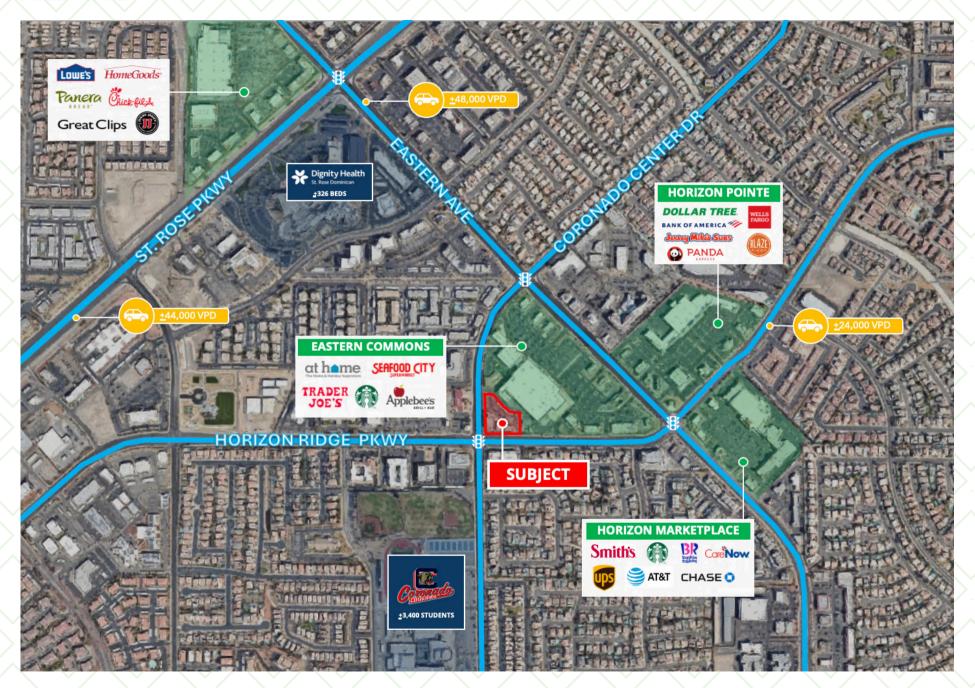

al district.
- Rare tenancy opportunity within an established & frequently visited office park.
- Located at the signalized intersection of W Horizon
   Ridge and Coronado Center Drive providing excellent frontage & visibility.

# KEY DEMOGRAPHICS

|                 | 1-mile    | 3-miles   | 5-miles   |
|-----------------|-----------|-----------|-----------|
| 2023 Population | 23,437    | 136,240   | 307,103   |
| 2023 AHHI       | \$106,475 | \$105,367 | \$104,854 |
| 2023 Households | 9,406     | 53,736    | 121,640   |

## **SITE PLAN**





#### **FLOOR PLAN**

## **Improvements:**

- 2 Restrooms
- Reception/Waiting Room
- 6 Private Rooms + Break Room
- Additional Private Entries



SUITE 40 **±2,242 SF**(End-Cap Unit)

\*Not to scale - For illustration purposes



#### **AREA MAP**





# PROPERTY PHOTOS











#### **OFIR BEN-MOSHE**

+1 (702) 471-1118 OFIR@MYDCOMPANIES.COM B.1002540.LLC Exclusively Listed By: