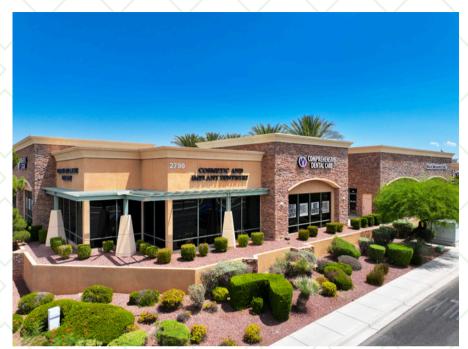

ancy opportunity within an established & frequently visited office park.
- Located at the signalized intersection of W Horizon
   Ridge and Coronado Center Drive providing excellent frontage & visibility.

# KEY DEMOGRAPHICS

|                 | 1-mile    | 3-miles   | 5-miles   |
|-----------------|-----------|-----------|-----------|
| 2023 Population | 23,437    | 136,240   | 307,103   |
| 2023 AHHI       | \$106,475 | \$105,367 | \$104,854 |
| 2023 Households | 9,406     | 53,736    | 121,640   |

## **SITE PLAN**





#### **FLOOR PLAN**

## **Improvements:**

- 2 Restrooms
- Reception/Waiting Room
- 6 Private Rooms + Break Room
- Additional Private Entries



SUITE 40 **±2,242 SF**(End-Cap Unit)

\*Not to scale - For illustration purposes



#### **AREA MAP**





# PROPERTY PHOTOS











#### **OFIR BEN-MOSHE**

+1 (702) 471-1118 OFIR@MYDCOMPANIES.COM B.1002540.LLC Exclusively Listed By: