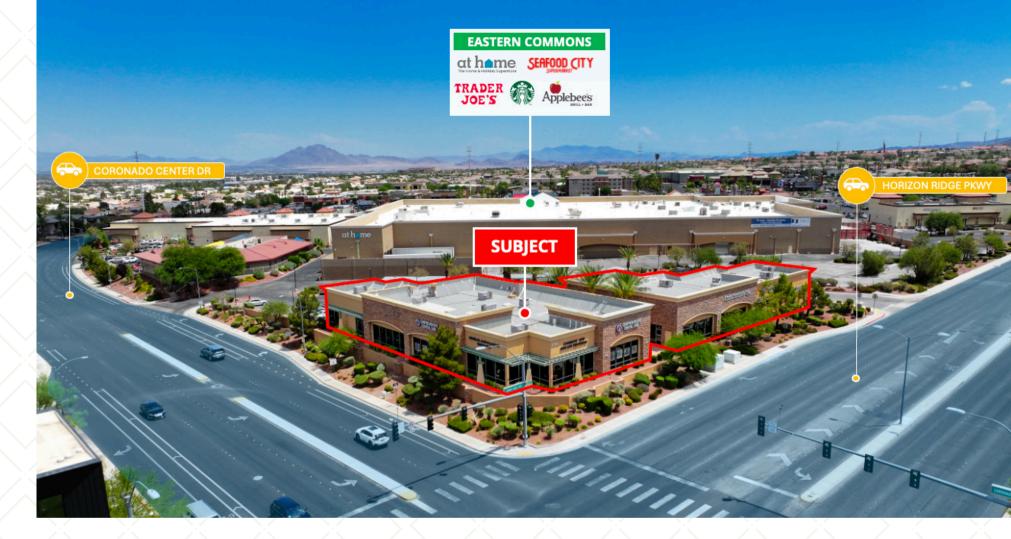

#### **OFIR BEN-MOSHE**

+1 (702) 471-1118 OFIR@MYDCOMPANIES.COM B.1002540.LLC





**OFFERING SUMMARY** 

Medical / Office / Retail Space For Lease

Available Space ±2,242 SF (Suite 40)



Lease Rate Contact Broker



Location
Henderson Submarket





## PROEPRTY HIGHLIGHTS

- Meticulously managed professional office/medical park situated within Henderson's medical district.
- Rare tenancy opportunity within an established & frequently visited office park.
- Located at the signalized intersection of W Horizon
   Ridge and Coronado Center Drive providing excellent frontage & visibility.

# KEY DEMOGRAPHICS

|                 | 1-mile    | 3-miles   | 5-miles   |
|-----------------|-----------|-----------|-----------|
| 2023 Population | 23,437    | 136,240   | 307,103   |
| 2023 AHHI       | \$106,475 | \$105,367 | \$104,854 |
| 2023 Households | 9,406     | 53,736    | 121,640   |

## **SITE PLAN**





#### **FLOOR PLAN**

## **Improvements:**

- 2 Restrooms
- Reception/Waiting Room
- 6 Private Rooms + Break Room
- Additional Private