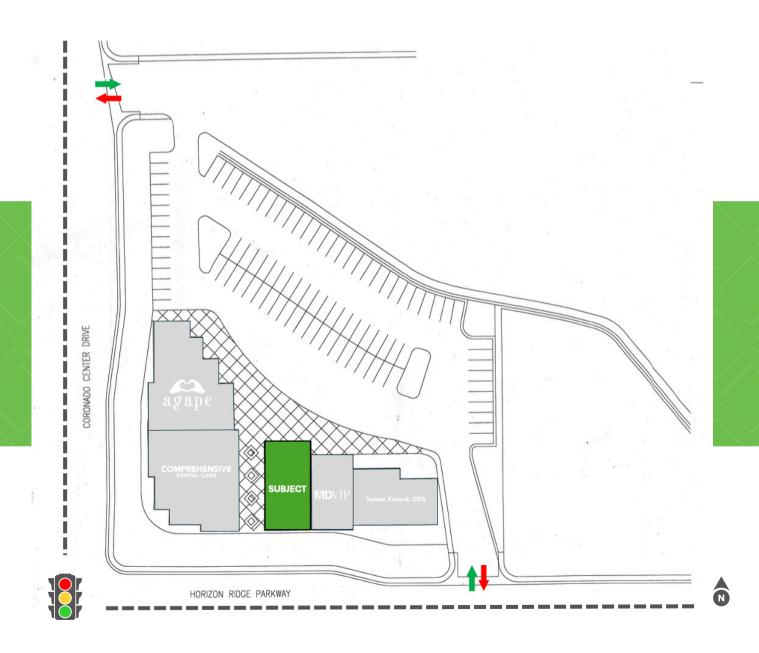

/ Office / Retail Space For Lease

Available Space ±2,242 SF (Suite 40)



Lease Rate Contact Broker



Location
Henderson Submarket





## PROEPRTY HIGHLIGHTS

- Meticulously managed professional office/medical park situated within Henderson's medical district.
- Rare tenancy opportunity within an established & frequently visited office park.
- Located at the signalized intersection of W Horizon
   Ridge and Coronado Center Drive providing excellent frontage & visibility.

# KEY DEMOGRAPHICS

|                 | 1-mile    | 3-miles   | 5-miles   |
|-----------------|-----------|-----------|-----------|
| 2023 Population | 23,437    | 136,240   | 307,103   |
| 2023 AHHI       | \$106,475 | \$105,367 | \$104,854 |
| 2023 Households | 9,406     | 53,736    | 121,640   |

## **SITE PLAN**





#### **FLOOR PLAN**

## **Improvements:**

- 2 Restrooms
- Reception/Waiting Room
- 6 Private Rooms + Break Room
- Additional Private Entries



SUITE 40 **±2,242 SF**(End-Cap Unit)

\*Not to scale - For illustration purposes



#### **AREA MAP**





# PROPERTY PHOTOS











#### **OFIR BEN-MOSHE**

+1 (702) 471-1118 OFIR@MYDCOMPANIES.COM B.1002540.LLC Exclusively Listed By: