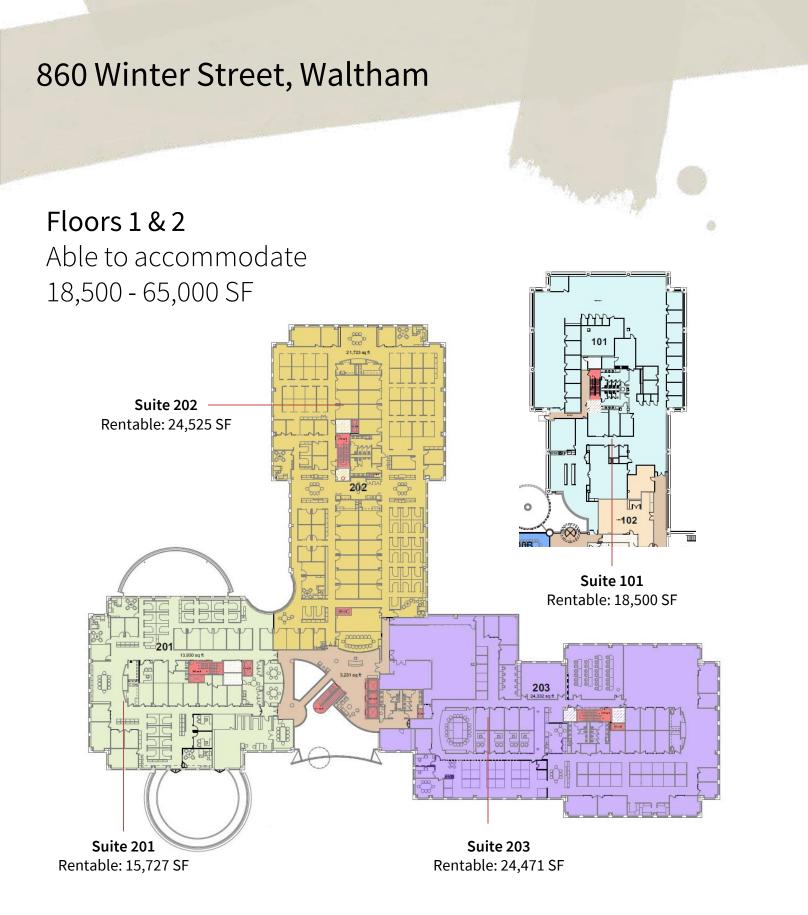

**EASE** 860 Winter Street, Waltham

## 18,500 - 65,000 SF of Class A space available

## Highlights

| Available    | Immediately                  |
|--------------|------------------------------|
| Premises:    | 18,500 - 65,000 SF           |
| Term:        | 5-10 Years                   |
| Asking Rent: | Negotiable                   |
| Existing     | Mix of offices and open plan |
| Layout:      | with an abundance of         |
|              | natural light                |