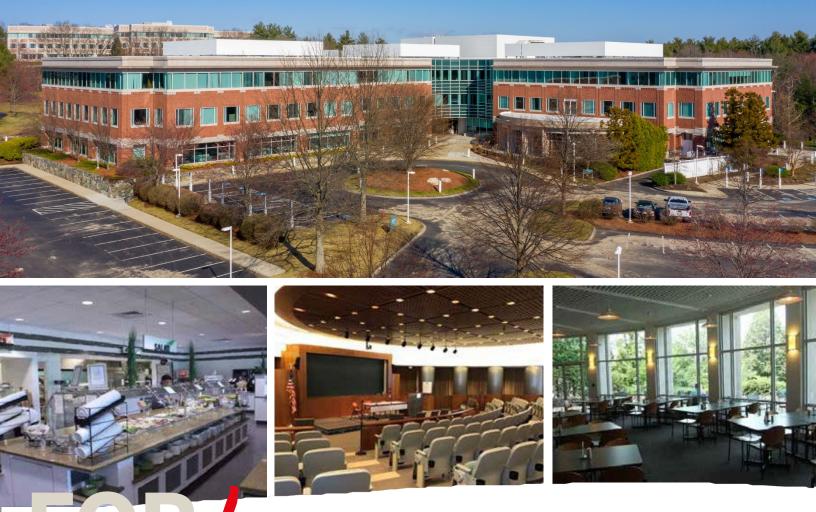

## NEW TO MARKET: Exceedingly rare large block office availability in the center of Central Rt. 128

This is a spectacular opportunity to lease and share Class A Office facilities with the prestigious Massachusetts Medical Society within a supremely desirable setting. With the potential for up to 65,000 SF of contiguous availability (full floor), this is the largest direct space currently remaining in Waltham. The space offers extraordinarily high ceilings, an abundance of natural light through its oversized windows and an outdoor terrace. Situated within the Waltham Woods Office campus above Rt. 128 and the Cambridge Reservoir, the property provides for expansive views in all directions. Space can be leased as either a fully furnished 'plug-and-play' opportunity or built out to suit a specific user need.

Building amenities include a state-of-the-art professionally managed conference center, a full-service cafeteria, 24 hour onsite security as well as manned security desk, catering services and limited underground parking.