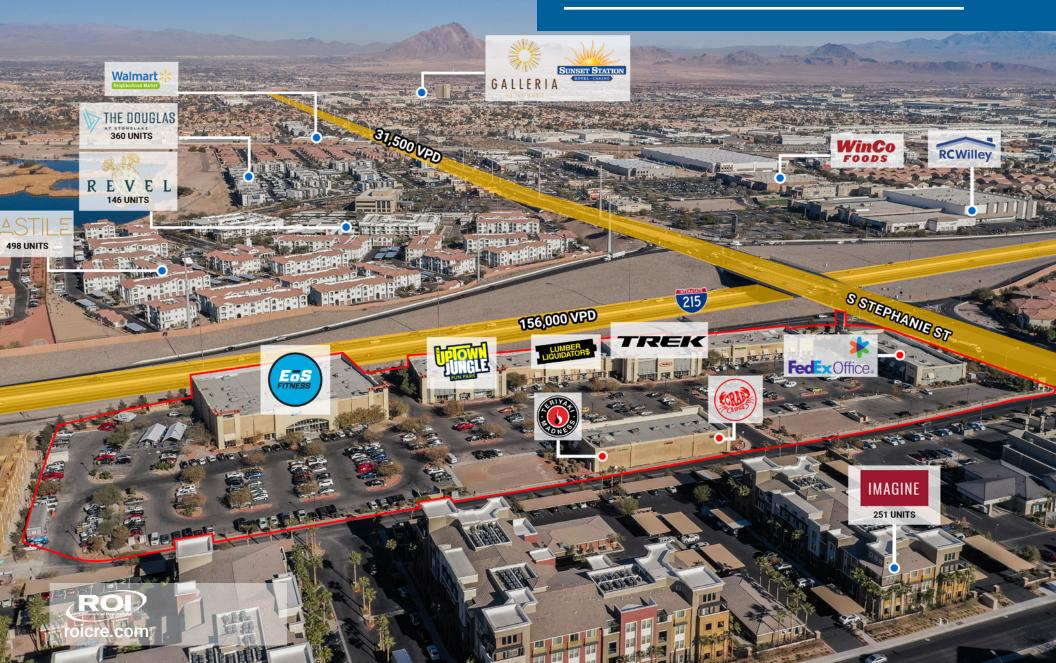

## TRADE AREA **AERIAL**

#### STEPHANIE BELTWAY PLAZA 11-43 Stephanie St Henderson, NV 89012

## **Stephanie Beltway Plaza**

11-43 S Stephanie St | Henderson, NV 89012 SWC I-215 & Stephanie St

Stephanie Beltway Plaza is located at the southwest corner of I-215 and Stephanie St with prominent freeway visibility.

## ±1,190 - 4,760 SF AVAILABLE

- Lifestyle center anchored by EOS Fitness and TREK
- New EOS Fitness 10 year lease renewal
- Freeway visibility and exposure to over 139,000 VPD
- Strong demographics within 5 mile radius
- Two pads available with drive-thru potential