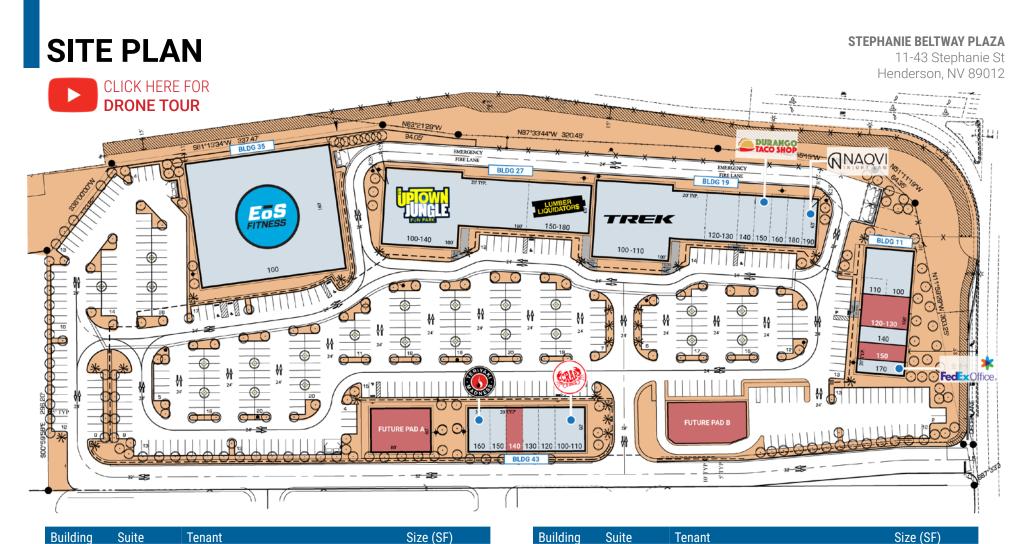

## ±1,190 - 4,760 SF AVAILABLE

- Lifestyle center anchored by EOS Fitness and TREK
- New EOS Fitness 10 year lease renewal
- Freeway visibility and exposure to over 139,000 VPD
- Strong demographics within 5 mile radius
- Two pads available with drive-thru potential

## SHOPPING CENTER RETAILERS

| Building | Suite   | Tenant                     | Size (SF) |
|----------|---------|----------------------------|-----------|
| 11       | 100     | Green Valley Dentistry     | 1,927     |
|          | 110     | Hair Is Life Salon         | 612       |
|          | 120-130 | AVAILABLE                  | 2,600     |
|          | 140     | National Cremation Society | 1,800     |
|          | 150     | AVAILABLE                  | 1,190     |
|          | 170     | FedEx Office               | 2,153     |
| 19       | 100-110 | Trek                       | 11,619    |
|          | 120-130 | Specialty Food Market      | 2,150     |
|          | 140     | Poke Express               | 1,343     |
|          | 150     | Durango Taco Shop          | 1,419     |
|          | 160     | Thailicious                | 1,972     |
|          | 180     | The Cask                   | 1,286     |
|          | 190     | Naqvi Injury Law           | 1,842     |
|          |         |                            |           |

| Building | Suite   | Tenant                           | Size (SF)   |
|----------|---------|----------------------------------|-------------|
| 27       | 100-140 | Uptown Jungle Fun Park           | 14,859      |
|          | 150-180 | Lumber Liquidators               | 5,541       |
| 35       | 100     | EOS Fitness                      | 29,727      |
| 43       | 100-110 | Crab N Spice                     | 2,406       |
|          | 120     | Daily Spark Coffee               | 1,200       |
|          | 130     | iNails and Spa                   | 1,195       |
|          | 140     | AVAILABLE                        | 1,203       |
|          | 150     | Las Vegas Aesthetics             | 1,198       |
|          | 160     | Teriyaki Madness                 | 1,732       |
| Pad A    |         | AVAILABLE                        | 4,760       |
| Pad B    |         | AVAILABLE - DRIVE THRU POTENTIAL | Up to 4,760 |
|          |         |                                  |             |