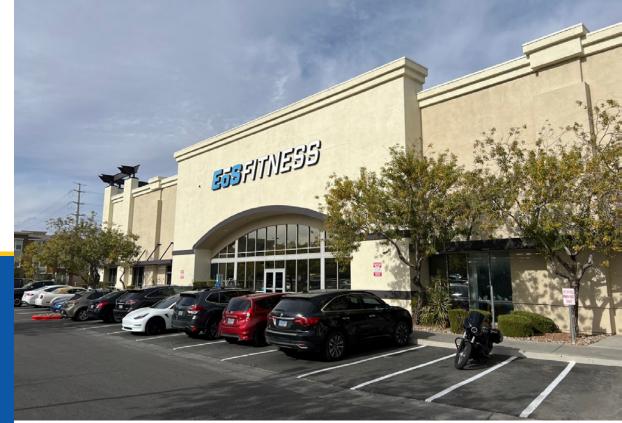

| Building | Suite   | Tenant                           | Size (SF)   |
|----------|---------|----------------------------------|-------------|
| 27       | 100-140 | Uptown Jungle Fun Park           | 14,859      |
|          | 150-180 | Lumber Liquidators               | 5,541       |
| 35       | 100     | EOS Fitness                      | 29,727      |
| 43       | 100-110 | Crab N Spice                     | 2,406       |
|          | 120     | Daily Spark Coffee               | 1,200       |
|          | 130     | iNails and Spa                   | 1,195       |
|          | 140     | AVAILABLE                        | 1,203       |
|          | 150     | Las Vegas Aesthetics             | 1,198       |
|          | 160     | Teriyaki Madness                 | 1,732       |
| Pad A    |         | AVAILABLE                        | 4,760       |
| Pad B    |         | AVAILABLE - DRIVE THRU POTENTIAL | Up to 4,760 |
|          |         |                                  |             |