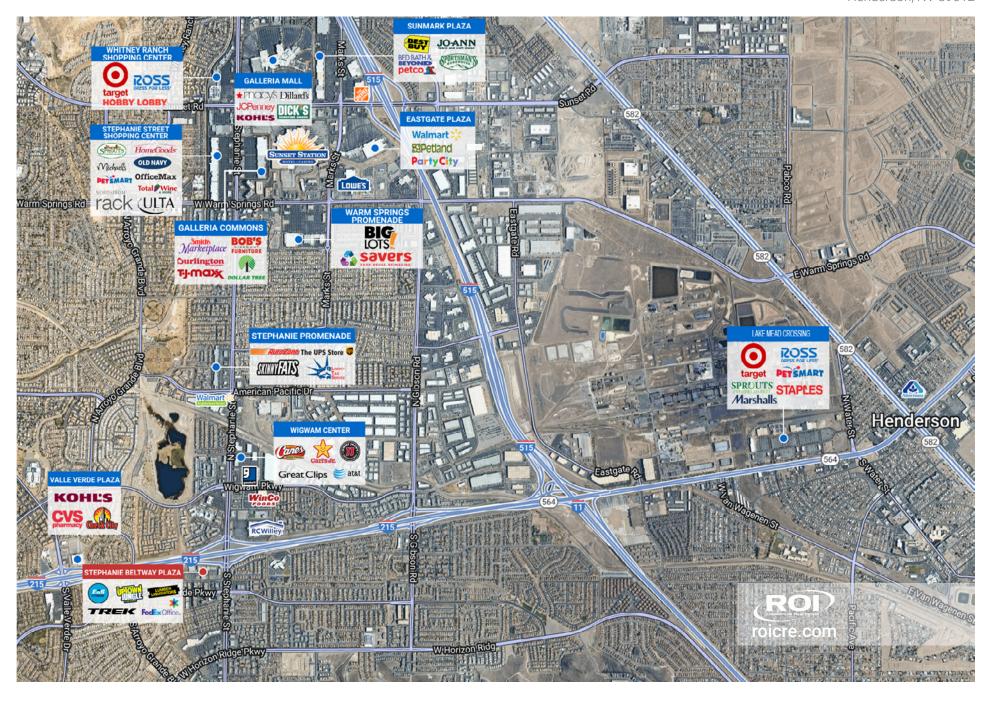

## TRADE AREA **AERIAL**

#### STEPHANIE BELTWAY PLAZA 11-43 Stephanie St Henderson, NV 89012