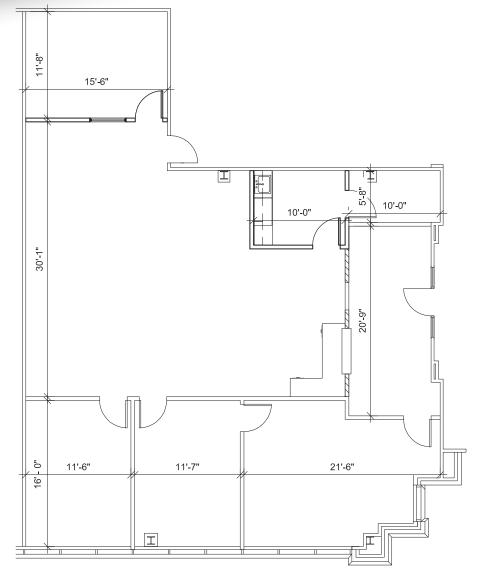

## SUITE 110 - 2,467 RSF

- Power Duke Energy
- Janitorial Services Building Maintenance Services
- Water Orange County Utilities
- Natural Gas TECO (100, 200 & 300)
- IT providers AT&T, Brighthouse & TW Telecom