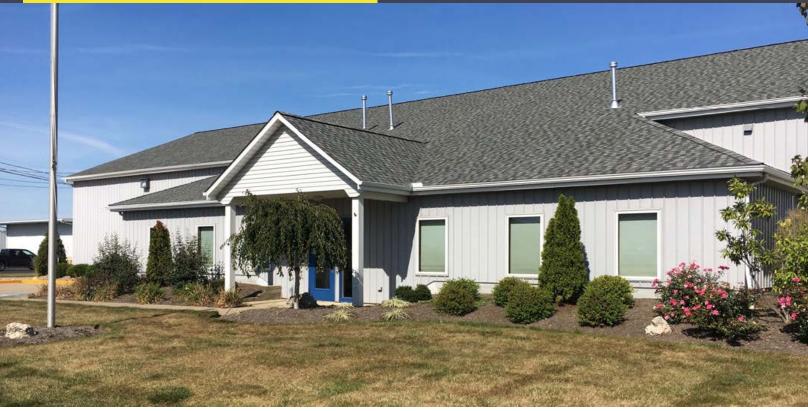

1605 SAWMILL PARKWAY HURON, OHIO 44839

## OFFICE SPACE FOR LEASE 1,000 Square Feet Available

FULL-SERVICE COMMERCIAL REAL ESTATE

#### Comments:

- Building is located at the forefront of South Shore Marine http://www.southshoremarine.com/
- Space consists of large reception area, 3 offices with windows, kitchen, and ADA restrooms.
- Recently renovated. New flooring, paint.
- Ample parking.
- Professional landscaping.
- On site property management.