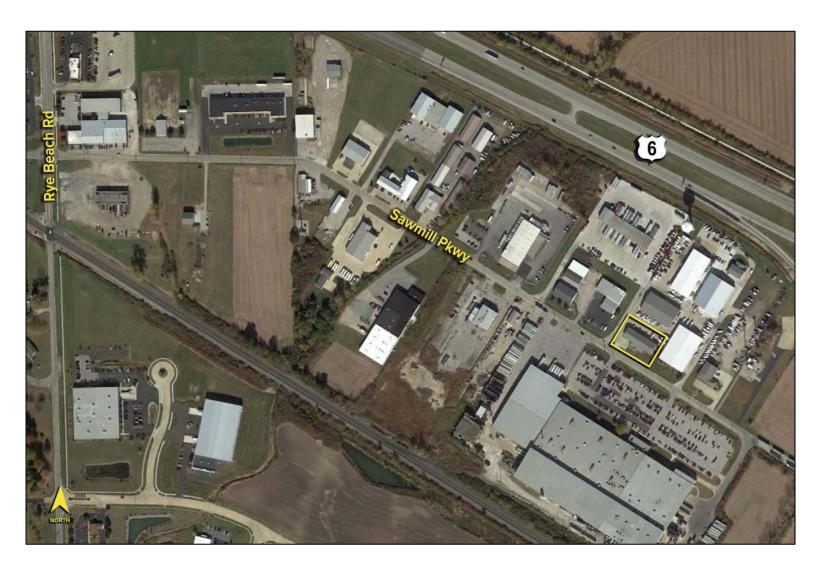

1605 SAWMILL PARKWAY HURON, OHIO 44839

### **GENERAL INFORMATION**

| Lease Rate:                  | \$1,000 per month |
|------------------------------|-------------------|
| Space Available:             | 1,000 square feet |
| Building Size:               | 7,936 square feet |
| Number of Stories:           | 1                 |
| Year Constructed:            | 1997              |
| Condition:                   | Excellent         |
| <b>Closest Cross Street:</b> | Rye Beach Road    |
| County:                      | Erie              |
| Zoning:                      | Industrial        |
| Parking:                     | Ample             |
| Curb Cuts:                   | 1                 |
| Street:                      | 2 way             |
|                              |                   |