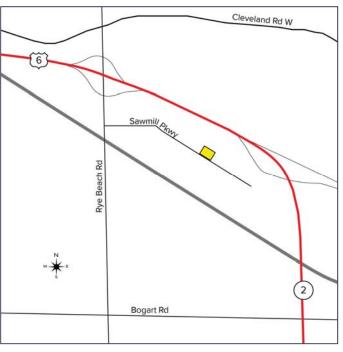

1605 SAWMILL PARKWAY HURON, OHIO 44839

### **GENERAL INFORMATION**

| Lease Rate:                  | \$1,000 per month |
|------------------------------|-------------------|
| Space Available:             | 1,000 square feet |
| Building Size:               | 7,936 square feet |
| Number of Stories:           | 1                 |
| Year Constructed:            | 1997              |
| Condition:                   | Excellent         |
| <b>Closest Cross Street:</b> | Rye Beach Road    |
| County:                      | Erie              |
| Zoning:                      | Industrial        |
| Parking:                     | Ample             |
| Curb Cuts:                   | 1                 |
| Street:                      | 2 way             |
|                              |                   |