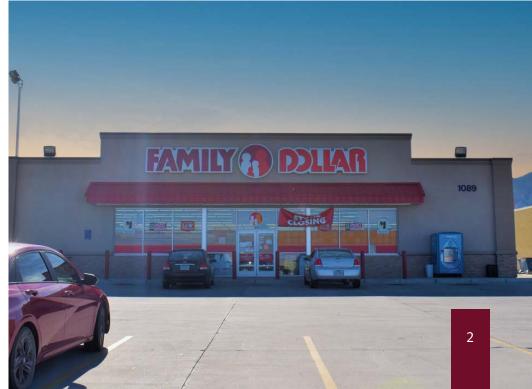

#### THE OFFERING

Free-standing former Family Dollar consisting of 8,141 SF metal building with textured block storefront on a 0.92 acre lot. The building was built in 2012 and sits adjacent to the Safeway shopping center, Chevron Gas Station, and across the Veterans Memorial Hwy from the Hawthorne Industrial Airport.

The property provides excellent visibility to traffic on the main thoroughfare through Hawthorne. The property is in good physical condition and was recently occupied by Family Dollar. The area is home to the Hawthorne Army Depot, a 226 sq mi army munitions storage facility, one of the primary economic drivers in the area.

FOR SALE AND/OR FOR LEASE

PROPERTY SOLD AS VACANT

35 PARKING SPACES

BUILT IN 2012

ZONING C-1