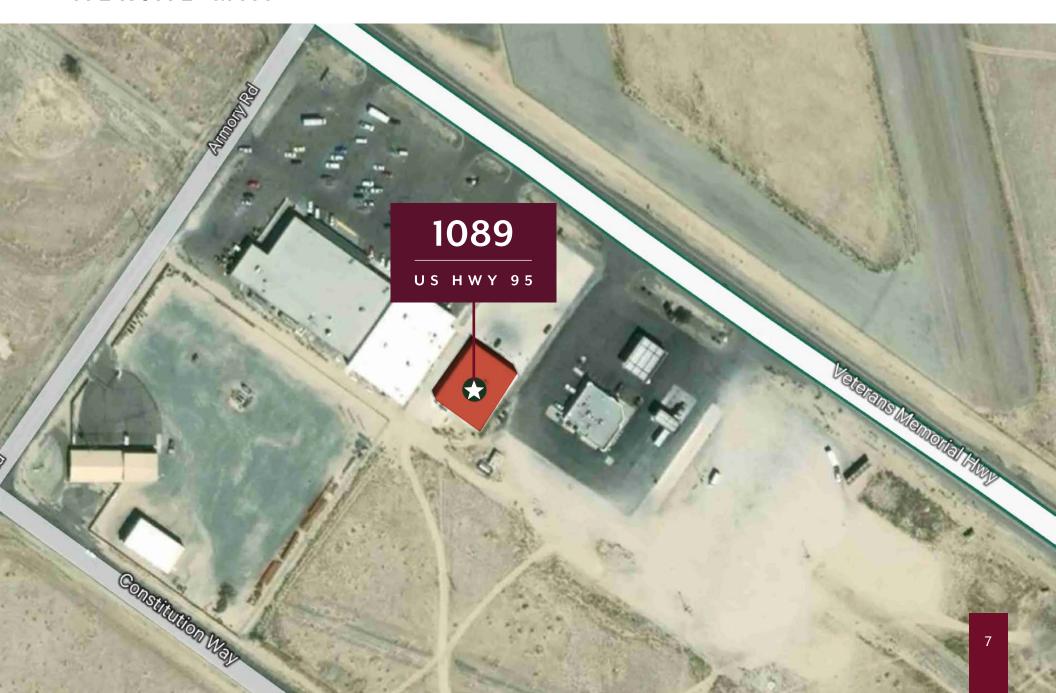

rket/Submarket

Hawthorne



**Square Footage** 

8,141 SF Building



**Lot Size** 

40,075 SF



**Year Built** 

2012



#### **Z**oning

C1 (This is a standard commercial/retail zoning that allows for a wide variety of retail and neighborhood commercial uses.)



#### **Mineral County**



## SITE PLAN



## LOCATION OVERVIEW

Located on Hwy US 95 in Hawthorne, NV. Hawthorne is rich in military history with artillery storage bunkers and a one of a kind military museum. Nearby Walker Lake is a popular spot for camping, boating, swimming and water skiing.







## D E M O G R A P H I C S O V E R V I E W

#### 2024 DEMOGRAPHICS - HAWTHORNE NV



POPULATION

3,015



HOUSEHOLDS

1,416



AVERAGE HOUSEHOLD INCOME

\$62,606



**BUSINESSES** 

128



**EMPLOYEES** 

1,212



## AERIAL MAP



## HAWTHORNE MAP



## AMENITIES MAP



## LOCATION MAP



#### CONTACTS

#### Matt Grimes, CCIM

Senior Vice President +1 775 356 6290 License #S.0072644 matt.grimes@cbre.com

#### **David Woods, CCIM**

Senior Vice President +1 775 321 4459 License #S.0072655 david.woods@cbre.com

#### Leahna Chapman

Associate +1 775 823 6937 License #S.0183267 Leahna.chapman@cbre.com

© 2024 CBRE, Inc. All rights reserved. This information has been obtained from sources believed reliable but has not been verified for accuracy or completeness. You should conduct a careful, independent investigation of the property and verify all information. Any reliance on this information is solely at your own risk. CBRE and the CBRE logo are service marks of CBRE, Inc. All other marks displayed on this document are