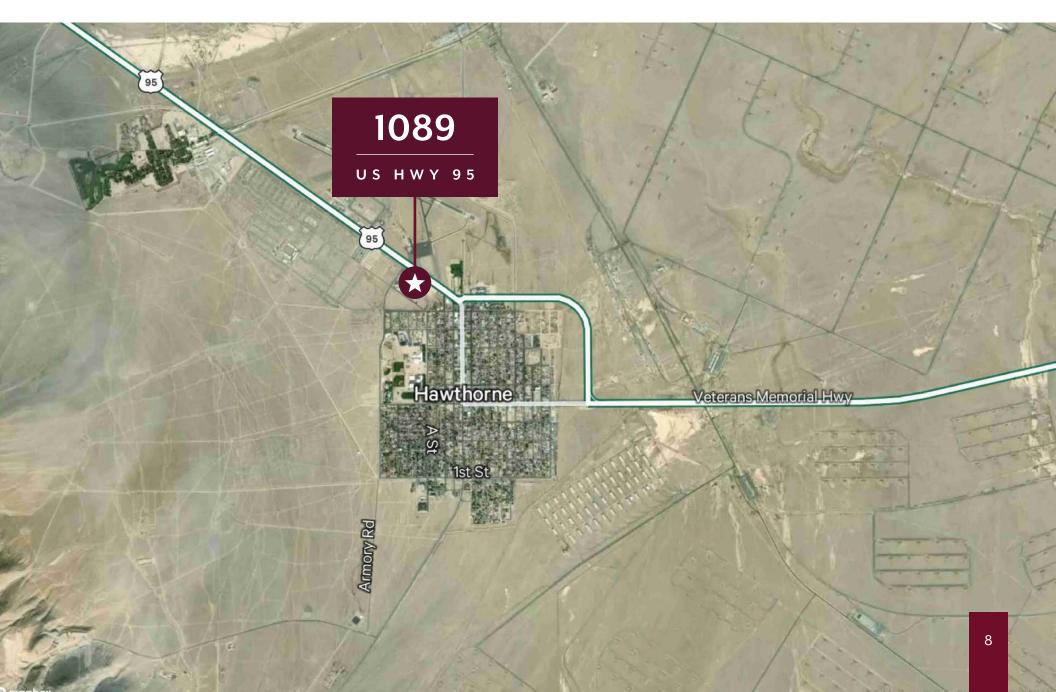

horne



**Square Footage** 

8,141 SF Building



**Lot Size** 

40,075 SF



**Year Built** 

2012



#### **Z**oning

C1 (This is a standard commercial/retail zoning that allows for a wide variety of retail and neighborhood commercial uses.)



#### **Mineral County**



## SITE PLAN



## LOCATION OVERVIEW

Located on Hwy US 95 in Hawthorne, NV. Hawthorne is rich in military history with artillery storage bunkers and a one of a kind military museum. Nearby Walker Lake is a popular spot for camping, boating, swimming and water skiing.







## D E M O G R A P H I C S O V E R V I E W

#### 2024 DEMOGRAPHICS - HAWTHORNE NV



POPULATION

3,015



HOUSEHOLDS

1,416



AVERAGE HOUSEHOLD INCOME

\$62,606



**BUSINESSES** 

128



**EMPLOYEES** 

1,212



## AERIAL MAP



## HAWTHORNE MAP



## AMENITIES MAP



## LOCATION MAP



#### CONTACTS

#### Matt Grimes, CCIM

Senior Vice President +1 775 356 6290 License #S.0072644 matt.grimes@cbre.com

#### **David Woods, CCIM**

Senior Vice President +1 775 321 4459 License #S.0072655 david.woods@cbre.com

#### Leahna Chapman

Associate +1 775 823 6937 License #S.0183267 Leahna.chapman@cbre.com

© 2024 CBRE, Inc. All rights reserved. This information has been obtained from sources believed reliable but has not been verified for accuracy or completeness. You should conduct a careful, independent investigation of the property and verify all information. Any reliance on this information is solely at your own risk. CBRE and the CBRE logo are service marks of CBRE, Inc. All other marks displayed on this document are the property of the