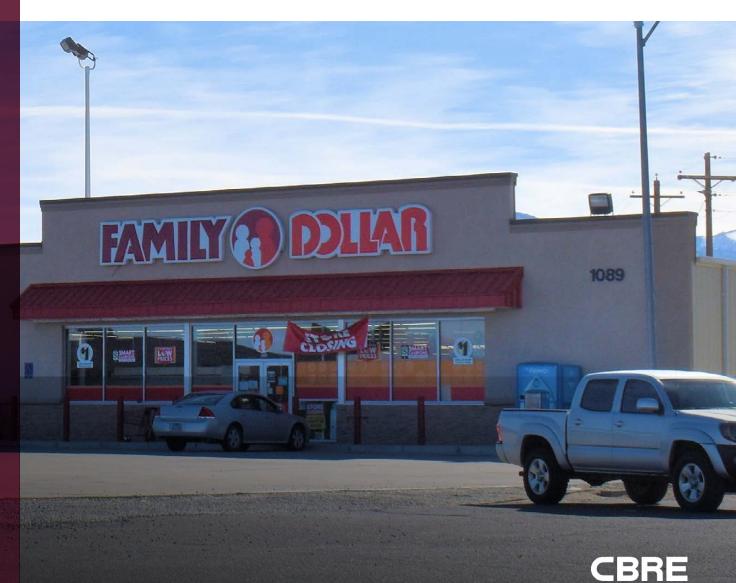

#### THE OFFERING

Free-standing former Family Dollar consisting of 8,141 SF metal building with textured block storefront on a 0.92 acre lot. The building was built in 2012 and sits adjacent to the Safeway shopping center, Chevron Gas Station, and across the Veterans Memorial Hwy from the Hawthorne Industrial Airport.

The property provides excellent visibility to traffic on the main thoroughfare through Hawthorne. The property is in good physical condition and was recently occupied by Family Dollar. The area is home to the Hawthorne Army Depot, a 226 sq mi army munitions storage facility, one of the primary economic drivers in the area.

FOR SALE AND/OR FOR LEASE

PROPERTY SOLD AS VACANT

35 PARKING SPACES

BUILT IN 2012

ZONING C-1