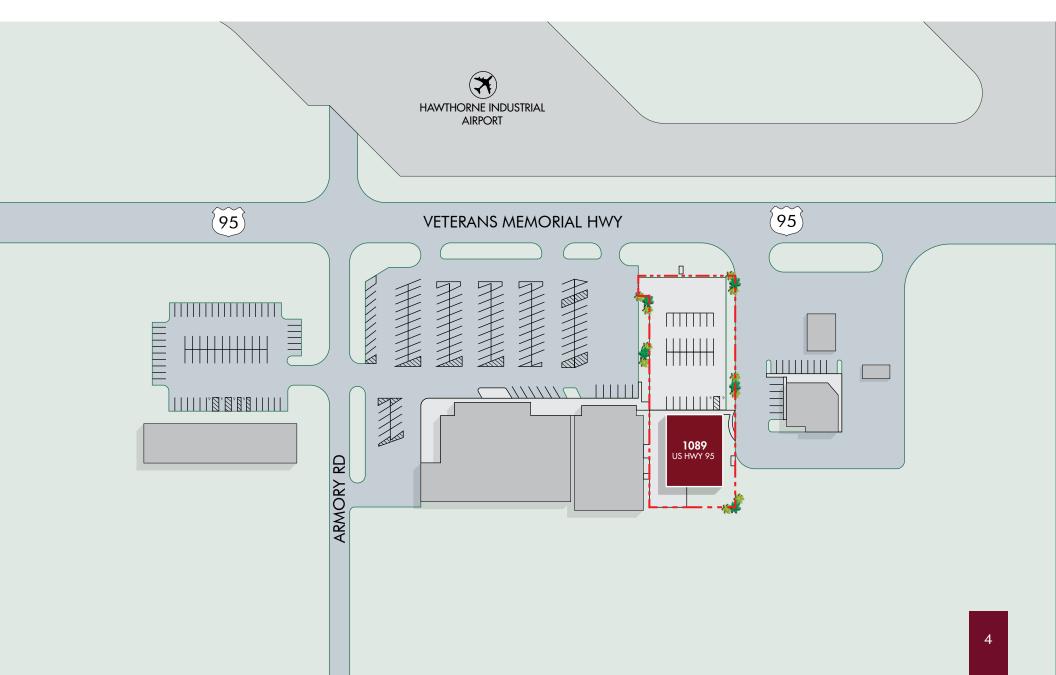

traffic on the main thoroughfare through Hawthorne. The property is in good physical condition and was recently occupied by Family Dollar. The area is home to the Hawthorne Army Depot, a 226 sq mi army munitions storage facility, one of the primary economic drivers in the area.



FOR SALE AND/OR FOR LEASE



PROPERTY SOLD AS VACANT



35 PARKING SPACES



BUILT IN 2012



ZONING C-1





## PROPERTY DESCRIPTION

#### **Property Overview**



Address

1089 US HWY 95 Hawthorne, NV



Market/Submarket

Hawthorne



**Square Footage** 

8,141 SF Building



**Lot Size** 

40,075 SF



**Year Built** 

2012



#### **Z**oning

C1 (This is a standard commercial/retail zoning that allows for a wide variety of retail and neighborhood commercial uses.)



#### **Mineral County**



## SITE PLAN



## LOCATION OVERVIEW

Located on Hwy US 95 in Hawthorne, NV. Hawthorne is rich in military history with artillery storage bunkers and a one of a kind military museum. Nearby Walker Lake is a popular spot for camping, boating, swimming and water skiing.







## D E M O G R A P H I C S O V E R V I E W

#### 2024 DEMOGRAPHICS - HAWTHORNE NV



POPULATION

3,015



HOUSEHOLDS

1,416



AVERAGE HOUSEHOLD INCOME

\$62,606



**BUSINESSES** 

128



**EMPLOYEES** 

1,212



## AERIAL MAP



## HAWTHORNE MAP



## AMENITIES MAP



## LOCATION MAP



#### CONTACTS

#### Matt Grimes, CCIM

Senior Vice President +1 775 356 6290 License #S.0072644 matt.grimes@cbre.com

#### **David Woods, CCIM**

Senior Vice President +1 775 321 4459 License #S.0072655 david.woods@cbre.com

#### Leahna Chapman

As