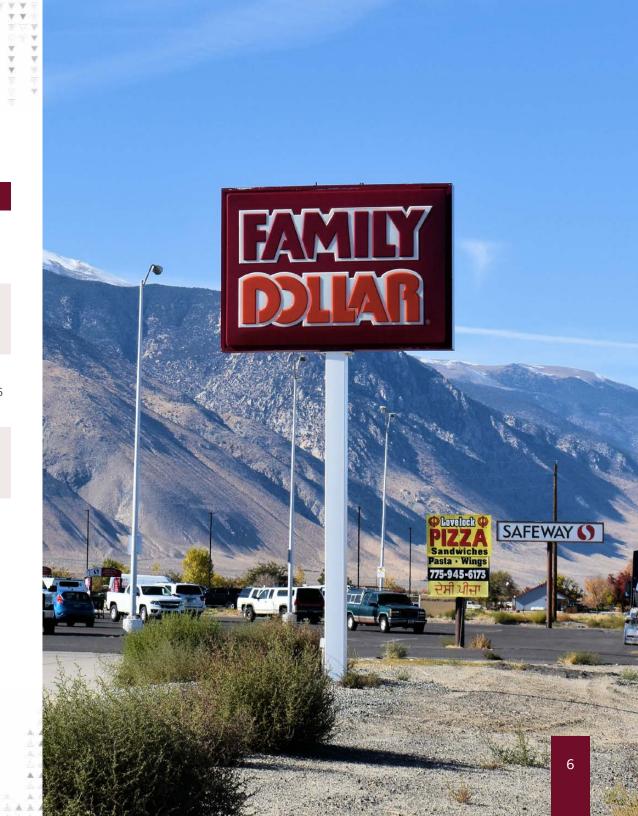

#### THE OFFERING

Free-standing former Family Dollar consisting of 8,141 SF metal building with textured block storefront on a 0.92 acre lot. The building was built in 2012 and sits adjacent to the Safeway shopping center, Chevron Gas Station, and across the Veterans Memorial Hwy from the Hawthorne Industrial Airport.

The property provides excellent visibility to traffic on the main thoroughfare through Hawthorne. The property is in good physical condition and was recently occupied by Family Dollar. The area is home to the Hawthorne Army Depot, a 226 sq mi army munitions storage facility, one of the primary economic drivers in the area.