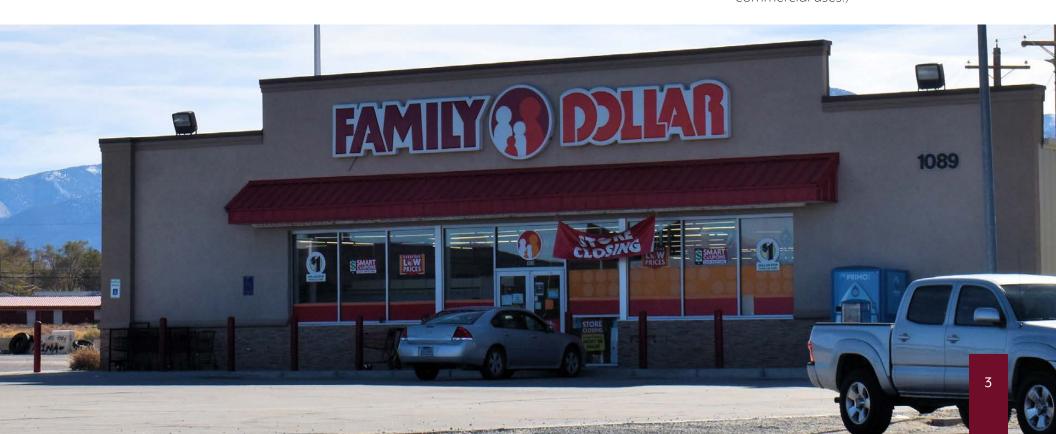

#### THE OFFERING

Free-standing former Family Dollar consisting of 8,141 SF metal building with textured block storefront on a 0.92 acre lot. The building was built in 2012 and sits adjacent to the Safeway shopping center, Chevron Gas Station, and across the Veterans Memorial Hwy from the Hawthorne Industrial Airport.

The property provides excellent visibility to traffic on the main thoroughfare through Hawthorne. The property is in good physical condition and was recently occupied by Family Dollar. The area is home to the Hawthorne Army Depot, a 226 sq mi army munitions storage facility, one of the primary economic drivers in the area.

FOR SALE AND/OR FOR LEASE

PROPERTY SOLD AS VACANT

35 PARKING SPACES

BUILT IN 2012

ZONING C-1