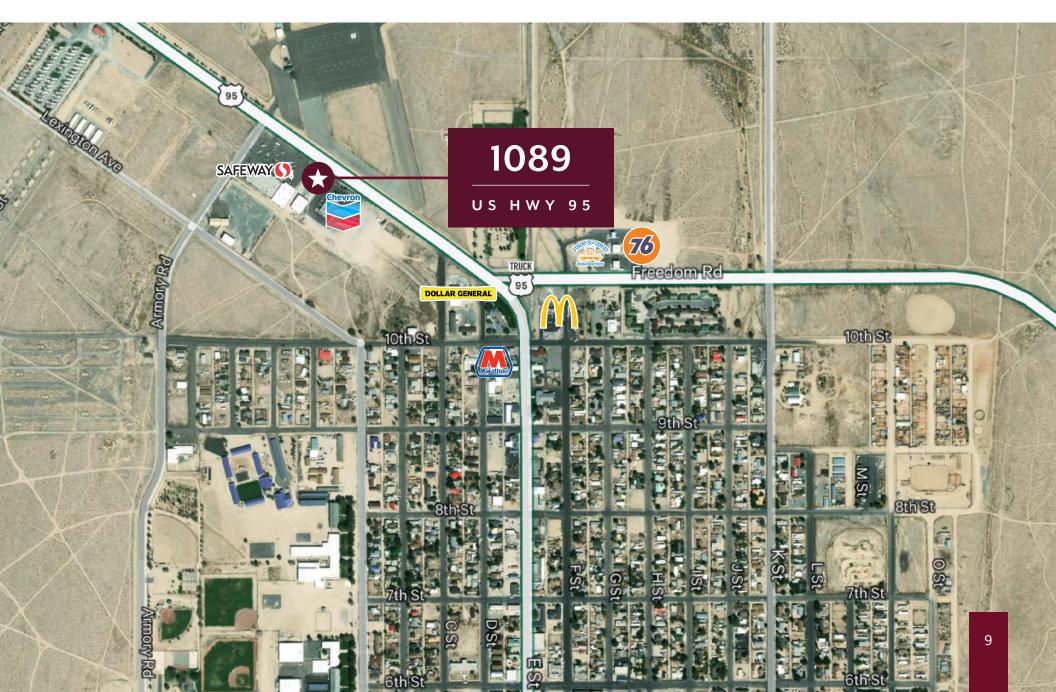

otage** 

8,141 SF Building



**Lot Size** 

40,075 SF



**Year Built** 

2012



#### **Z**oning

C1 (This is a standard commercial/retail zoning that allows for a wide variety of retail and neighborhood commercial uses.)



#### **Mineral County**



## SITE PLAN



## LOCATION OVERVIEW

Located on Hwy US 95 in Hawthorne, NV. Hawthorne is rich in military history with artillery storage bunkers and a one of a kind military museum. Nearby Walker Lake is a popular spot for camping, boating, swimming and water skiing.







## D E M O G R A P H I C S O V E R V I E W

#### 2024 DEMOGRAPHICS - HAWTHORNE NV



POPULATION

3,015



HOUSEHOLDS

1,416



AVERAGE HOUSEHOLD INCOME

\$62,606



**BUSINESSES** 

128



**EMPLOYEES** 

1,212



## AERIAL MAP



## HAWTHORNE MAP



## AMENITIES MAP



## LOCATION MAP



#### CONTACTS

#### Matt Grimes, CCIM

Senior Vice President +1 775 356 6290 License #S.0072644 matt.grimes@cbre.com

#### **David Woods, CCIM**

Senior Vice President +1 775 321 4459 License #S.0072655 david.woods@cbre.com

#### Leahna Chapman

Associate +1 775 823 6937 License #S.0183267 Leahna.chapman@cbre.com

© 2024 CBRE, Inc. All rights reserved. This information has been obtained from sources believed reliable but has not been verified for accuracy or completeness. You should conduct a careful, independent investigation of the property and verify all information. Any reliance on this information is solely at your own risk. CBRE and the CBRE logo are service marks of CBRE, Inc. All other marks displayed on this document are the property of their respective owners