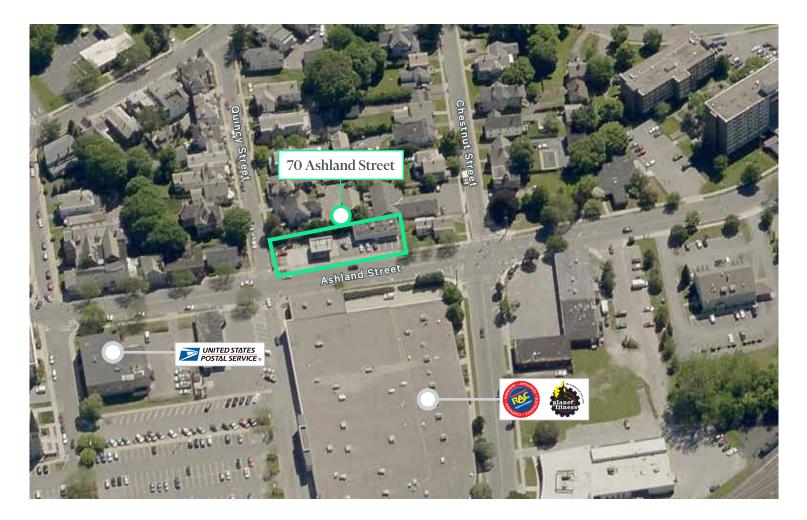

## 1,640 SF available on 0.25 Acres

70 Ashland Street North Adams, Massachusetts

### Features

- + Former Cumberland Farms for sale
- + Freestanding building

- + Located in downtown North Adams
- + Near many other retailers and restaurants (Planet Fitness, Big Y Supermarket, Burger King, Walgreens and more)

Freestanding Building 70 Ashland Street | North Adams, Massachusetts