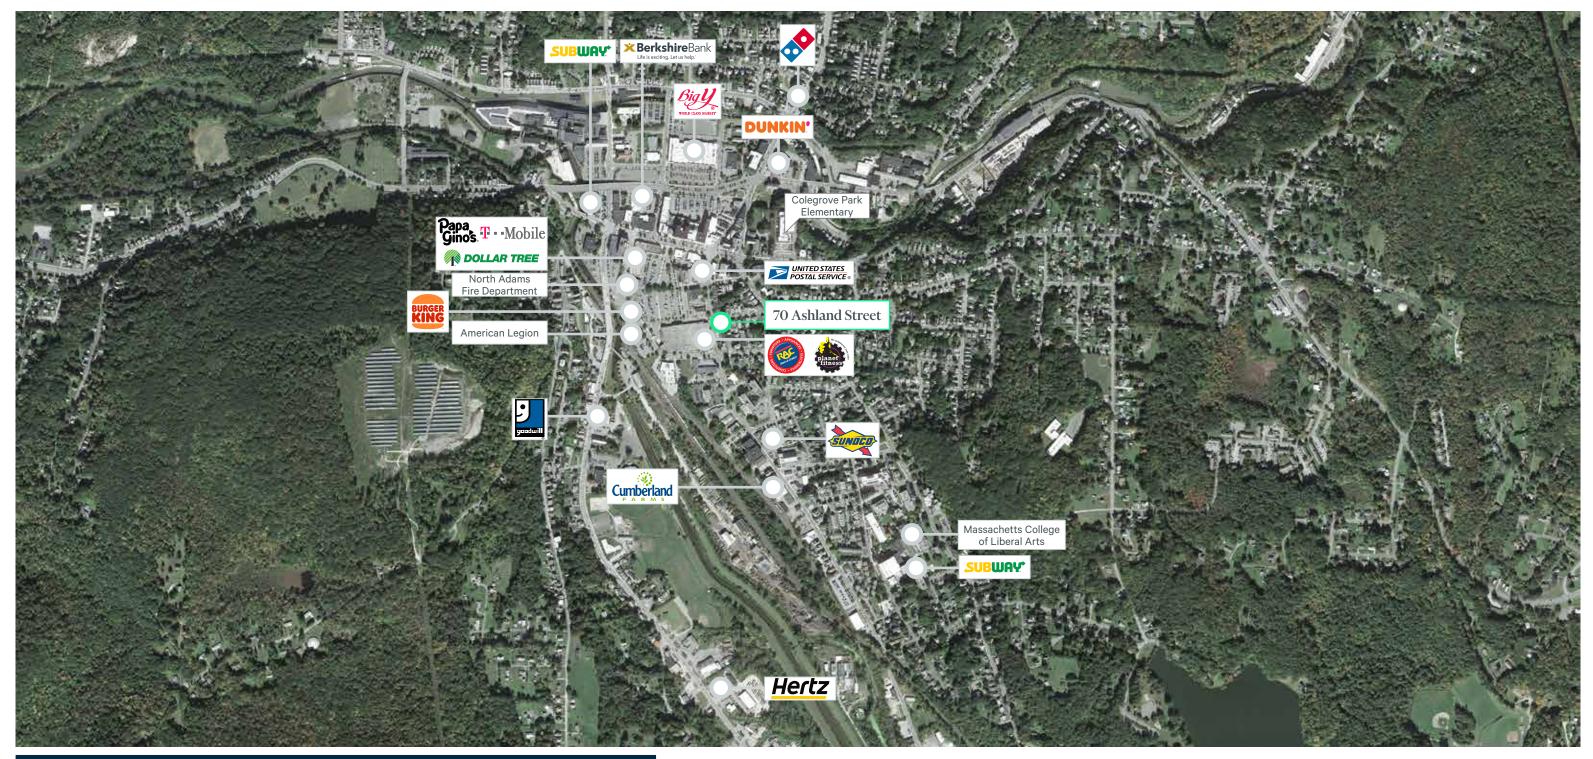

### Features

- + Former Cumberland Farms for sale
- + Freestanding building

- + Located in downtown North Adams
- + Near many other retailers and restaurants (Planet Fitness, Big Y Supermarket, Burger King, Walgreens and more)