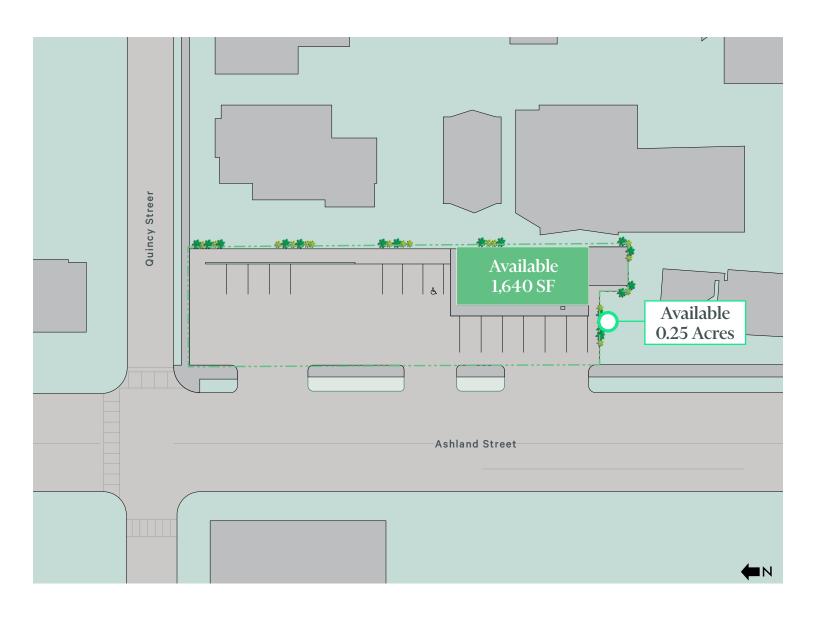

## 1,640 SF available on 0.25 Acres

70 Ashland Street North Adams, Massachusetts

### Features

- + Former Cumberland Farms for sale
- + Freestanding building

- + Located in downtown North Adams
- + Near many other retailers and restaurants (Planet Fitness, Big Y Supermarket, Burger King, Walgreens and more)