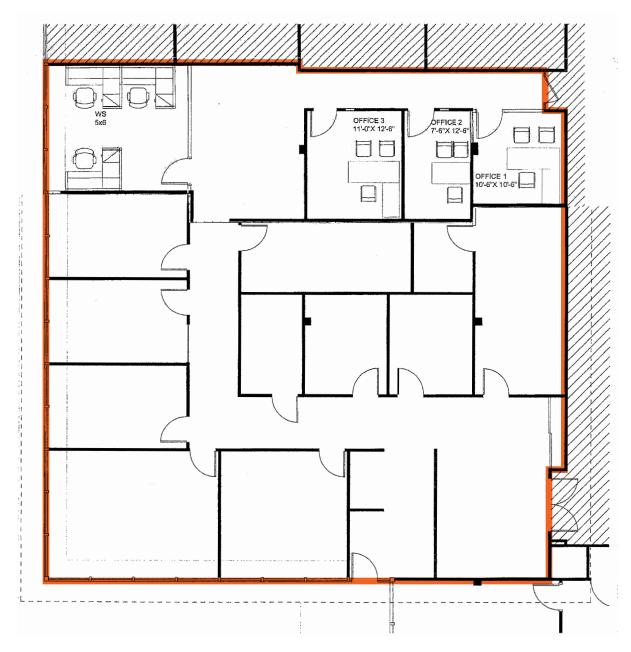

# 4,420 sf Plug & Play Sublease

Second Floor, Suite 400–120S

Lease Rate: Expiration:

\$24.50 9/30/2025

Second Floor, Suite 400-120S

For more information, please contact:

Jim Searl Senior Vice President 203 658 6735 james.searl@avisonyoung.com