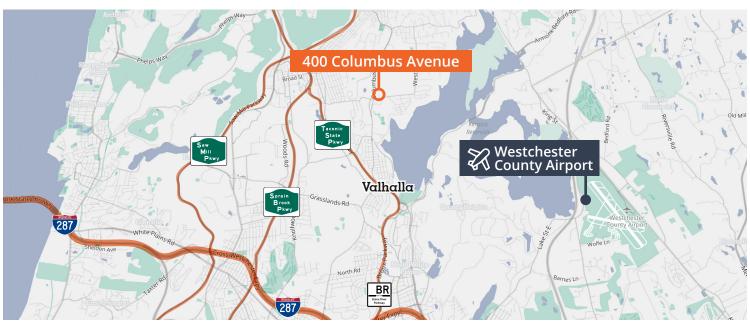

#### **Area Amenities**

- Close to Taconic Parkway, Route 22, I-287, and the Sprain Parkway
- Proximity to Westchester County Airport