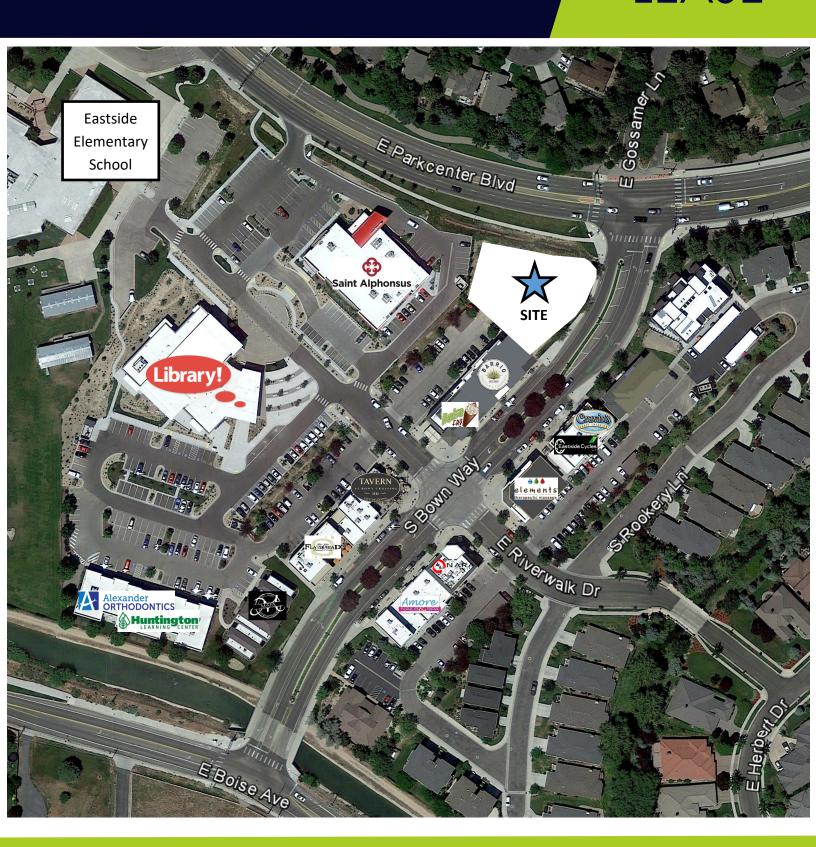

#### **Property Highlights**

- Retail or Office Space Available Immediately
- Located at the Gateway to Bown Crossing, on the Hard Signalized Corner of Parkcenter and Bown Way
- Spacious patio with access to the Boise Greenbelt
- Within the Bown Crossing Mixed Use Development, there's a variety of Retailers, Professional Offices, and Restaurants, along with Single & Multi-Family Residential Units
- Join Pacific Dental Services & Lovejoy's Ice Cream
- Co-Tenants @ Bown Crossing include Tavern at Bown, Elements Massage, Boise Fry Co, Flatbread, Amore Nails, Eastside Cycles, St. Alphonsus, Cravin's Candy Emporium, Library! at Bown Crossing, Barrio Tequila Taqueria, Nara Ramen