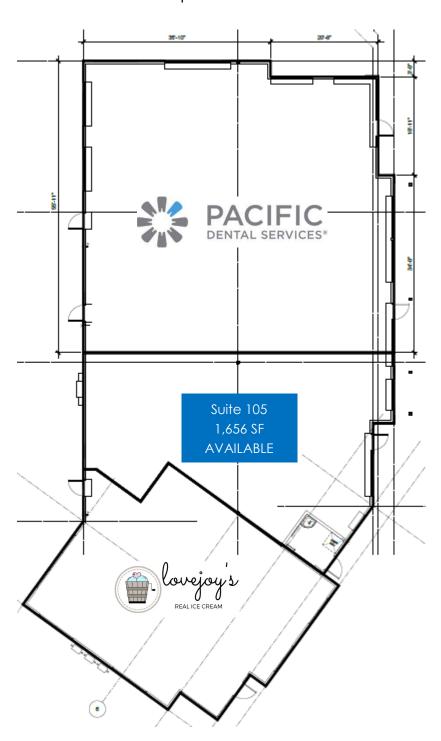

#### Space Plan

### FOR LEASE

Total Available: 1,656 SF (Suite 105)

Min. Available: 1,656 SF (Suite 105)

Building Size: 6,624 SF

Lease Rate: \$40.00 PSF

TI Allowance: Negotiable

Delivery: Immediately

Parking: 14 Stalls on Site &