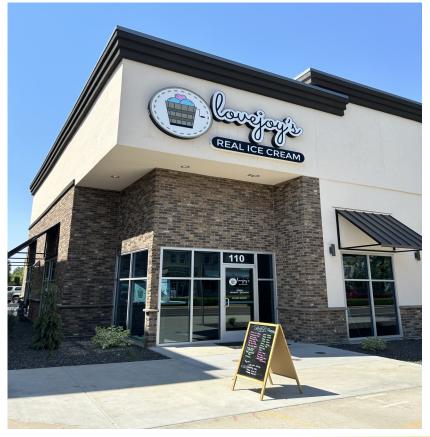

#### **Property Highlights**

- Retail or Office Space Available Immediately
- Located at the Gateway to Bown Crossing, on the Hard Signalized Corner of Parkcenter and Bown Way
- Spacious patio with access to the Boise Greenbelt
- Within the Bown Crossing Mixed Use Development, there's a variety of Retailers, Professional Offices, and Restaurants, along with Single & Multi-Family Residential Units
- Join Pacific Dental Services & Lovejoy's Ice Cream
- Co-Tenants @ Bown Crossing include Tavern at Bown, Elements Massage, Boise Fry Co, Flatbread, Amore Nails, Eastside Cycles, St. Alphonsus, Cravin's Candy Emporium, Library! at Bown Crossing, Barrio Tequila Taqueria, Nara Ramen

### FOR LEASE

1,656 SF AVAILABLE

NOW OPEN!