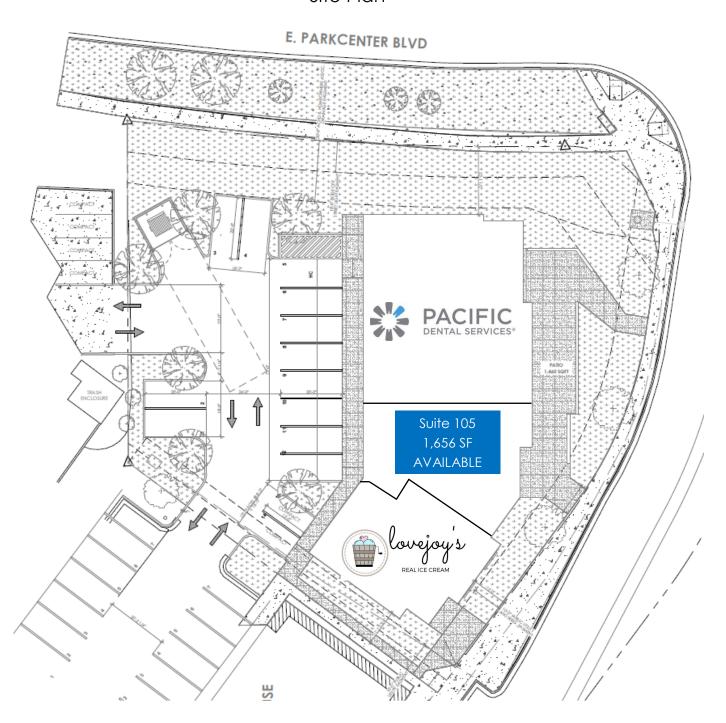

#### Site Plan

#### **Property Highlights**

- Retail or Office Space Available Immediately
- Located at the Gateway to Bown Crossing, on the Hard Signalized Corner of Parkcenter and Bown Way
- Spacious patio with access to the Boise Greenbelt
- Within the Bown Crossing Mixed Use Development, there's a variety of Retailers, Professional Offices, and Restaurants, along with Single & Multi-Family Residential Units
- Join Pacific Dental Services & Lovejoy's Ice Cream
- Co-Tenants @ Bown Crossing include Tavern at Bown, Elements Massage, Boise Fry Co, Flatbread, Amore Nails, Eastside Cycles, St. Alphonsus, Cravin's Candy Emporium, Library! at Bown Crossing, Barrio Tequila Taqueria, Nara Ramen