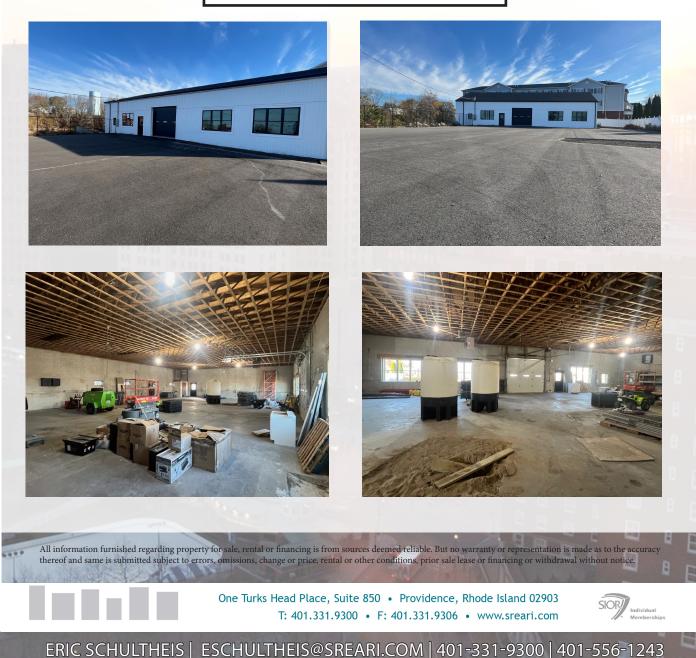

5,000/Month Lease Type: NNN

### **PROPERTY DETAILS**

- 4,000± SF Building
- One (1) Overhead Door
- New Exterior & Windows
- Shell Interior
- Zoned (HC) Highway Commercial

- 14 FT Ceiling Height
- Abuts the Granite Street
  Shopping Center
- Traffic Count: 20,585
- Ample On-Site Parking



### ERIC SCHULTHEIS | ESCHULTHEIS@SREARI.COM | 401-331-9300 | 401-556-1243

All information furnished regarding property for sale, rental or financing is from sources deemed reliable. But no warranty or representation is made as to the accuracy thereof and same is submitted subject to errors, omissions, change or price, rental or other conditions, prior sale lease or financing or withdrawal without notice.



**RETAIL FOR LEASE** 

# 102 GRANITE STREET WESTERLY - RHODE ISLAND

**ADDITIONAL PHOTOS**