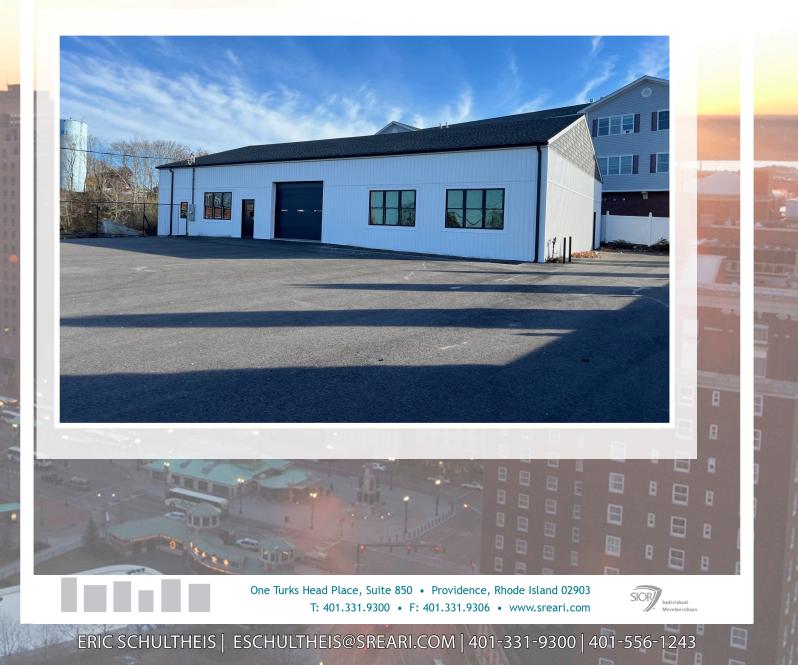

# 102 GRANITE STREET WESTERLY - RHODE ISLAND

Rental Rate: \$5,000/Month Lease Type: NNN

### **PROPERTY DETAILS**

- 4,000± SF Building
- One (1) Overhead Door
- New Exterior & Windows
- Shell Interior
- Zoned (HC) Highway Commercial

- 14 FT Ceiling Height
- Abuts the Granite Street
  Shopping Center
- Traffic Count: 20,585
- Ample On-Site Parking