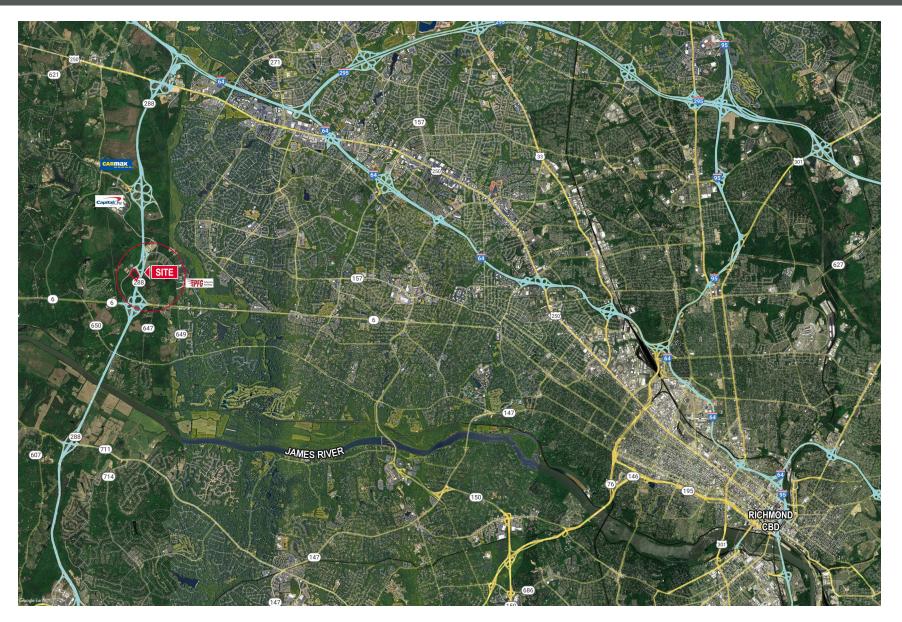

## WEST CREEK BUSINESS PARK Richmond, Virginia 23238

### ±23.178 ACRES | LAND FOR SALE