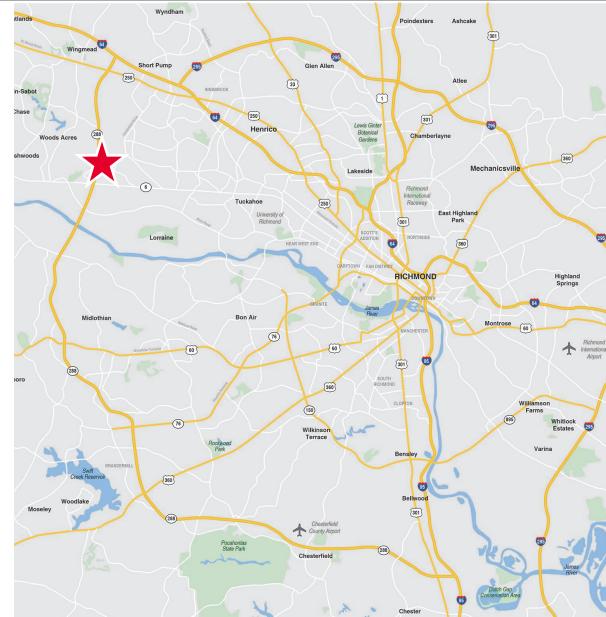

## WEST CREEK BUSINESS PARK Richmond, Virginia 23238

### ±23.178 ACRES | LAND FOR SALE

- ±23.178 ACRES
- Located within West Creek Business Park with direct access to a full interchange to Route 288
- Great access to I-64 and I-295 interchanges
- M-1
- Utilities to site
- Conceptual Layouts available upon request