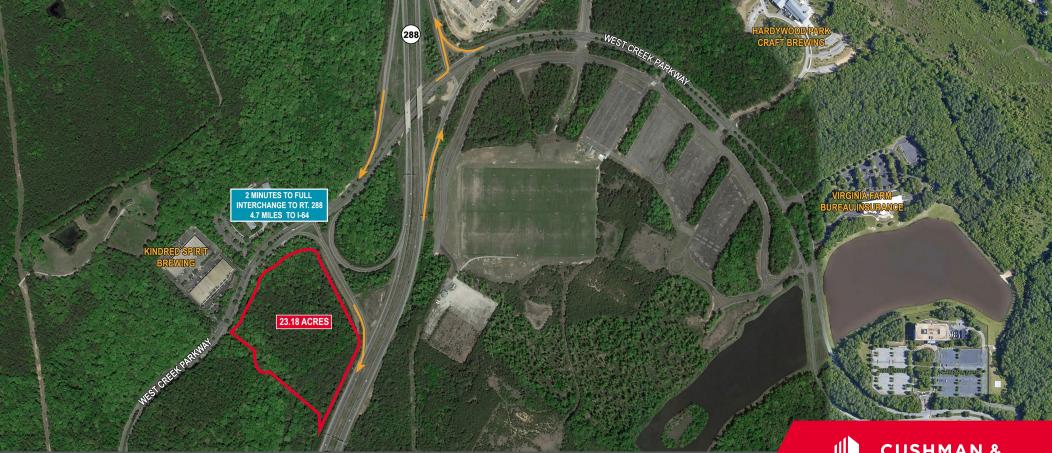

## WEST CREEK BUSINESS PARK Richmond, Virginia 23238

### ±23.178 ACRES | LAND FOR SALE

Dave Smith, CCIM | dave.smith@thalhimer.com | 804 697 3466 Graham Stoneburner | graham.stoneburner@thalhimer.com | 804 344 7159

### ±23.178 ACRES | LAND FOR SALE

- ±23.178 ACRES
- Located within West Creek Business Park with direct access to a full interchange to Route 288
- Great access to I-64 and I-295 interchanges
- M-1
- Utilities to site
- Conceptual Layouts available upon request