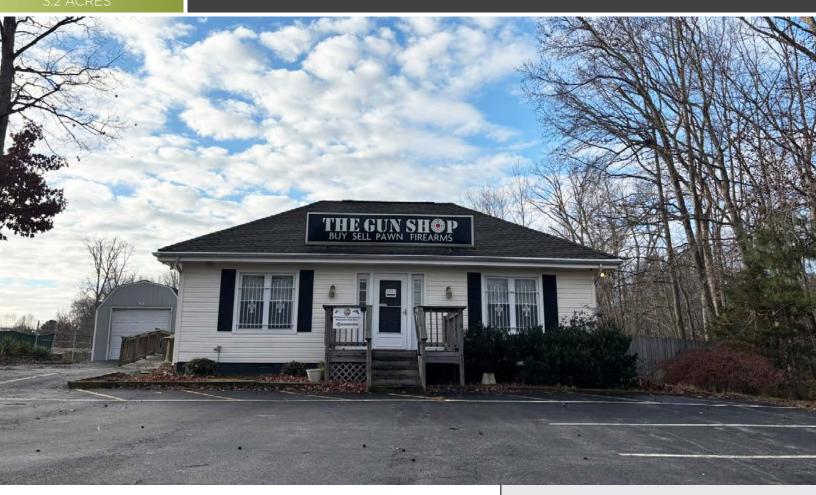

### Building with Acreage Commercial 2427 Anderson Highway | Powhatan, VA 23139

### **PROPERTY HIGHLIGHTS**

- > High traffic and visibility in flourishing Powhatan business corridor
- > 4,000±SF building
- > 3.2 acres allowing for additional buildable acreage
- > Usable for retail, office, and light industrial uses
- > Existing pylon signage
- Contact agents for pricing