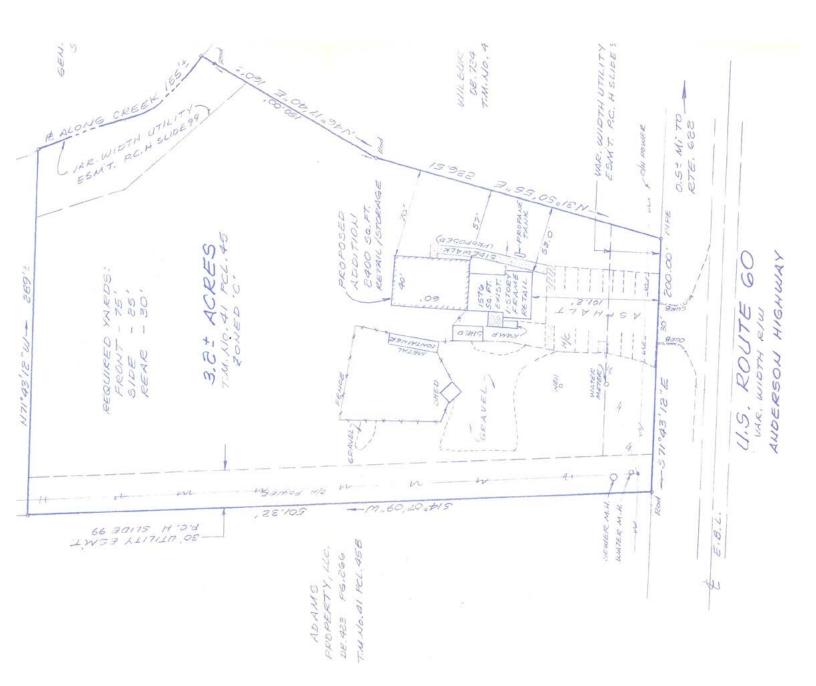

# SITE PLAN

### **PROPERTY HIGHLIGHTS**

- > High traffic and visibility in flourishing Powhatan business corridor
- > 4,000±SF building
- > 3.2 acres allowing for additional buildable acreage
- > Usable for retail, office, and light industrial uses
- > Existing pylon signage
- Contact agents for pricing