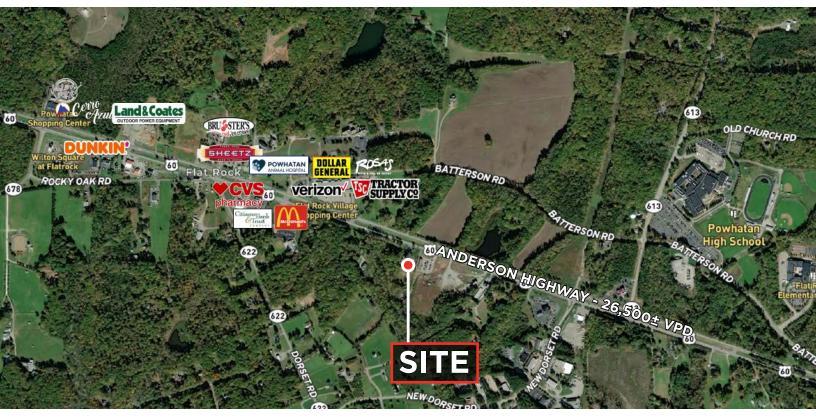

MILE    |
|-------------------|-----------|-----------|-----------|
| POPULATION        | 838       | 5,950     | 15,288    |
| AVERAGE HH INCOME | \$148,437 | \$175,843 | \$180,657 |
| DAYTIME EMPLOYEES | 932       | 2,193     | 4,200     |

#### FOR MORE INFORMATION:

#### HARTLEY JORDAN

Sales & Leasing Associate 804-964-2391 hjordan@commonwealthcommercial.com

COMMONWEALTH

#### **TODD BUTTNER**

Senior Associate 804-793-0059 tbuttner@commonwealthcommercial.com

Commonwealth Commercial Partners, LLC represents the Owner of this property. Information contained herein is deemed reliable but is not guaranteed.



FOR SALE | 2427 ANDERSON HIGHWAY | POWHATAN, VA 23139





FOR SALE | 2427 ANDERSON HIGHWAY | POWHATAN, VA 23139



# **FLOOR PLAN**





# SITE PLAN





### **LOCATION MAP**





FOR SALE | 2427 ANDERSON HIGHWAY | POWHATAN, VA 23139