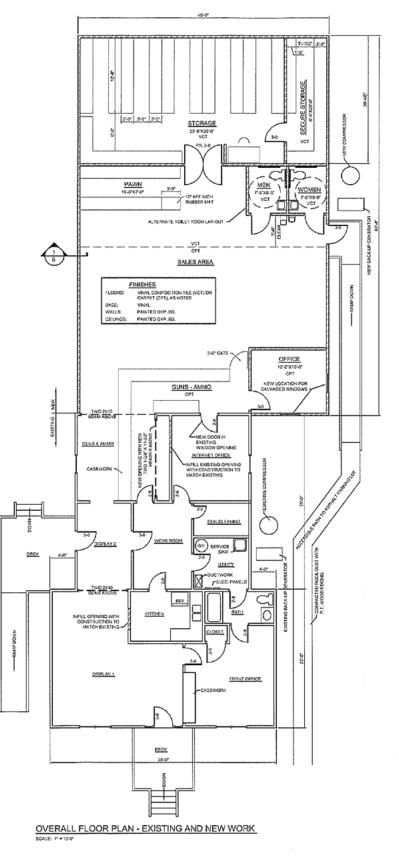

MOGRAPHICS      | 1 MILE    | 3 MILE    | 5 MILE    |
|-------------------|-----------|-----------|-----------|
| POPULATION        | 838       | 5,950     | 15,288    |
| AVERAGE HH INCOME | \$148,437 | \$175,843 | \$180,657 |
| DAYTIME EMPLOYEES | 932       | 2,193     | 4,200     |

#### FOR MORE INFORMATION:

#### HARTLEY JORDAN

Sales & Leasing Associate 804-964-2391 hjordan@commonwealthcommercial.com

COMMONWEALTH

#### **TODD BUTTNER**

Senior Associate 804-793-0059 tbuttner@commonwealthcommercial.com

Commonwealth Commercial Partners, LLC represents the Owner of this property. Information contained herein is deemed reliable but is not guaranteed.



FOR SALE | 2427 ANDERSON HIGHWAY | POWHATAN, VA 23139





FOR SALE | 2427 ANDERSON HIGHWAY | POWHATAN, VA 23139



# **FLOOR PLAN**





# SITE PLAN





### **LOCATION MAP**





FOR SALE | 2427 ANDERSON HIGHWAY | POWHATAN, VA 23139