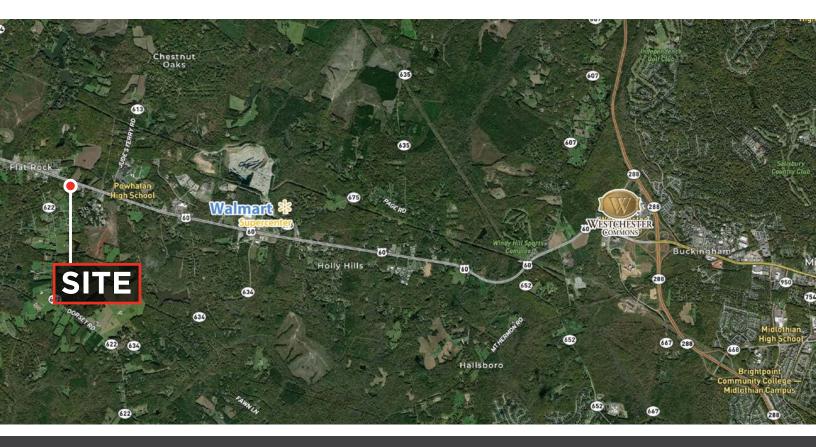

ILE    |
|-------------------|-----------|-----------|-----------|
| POPULATION        | 838       | 5,950     | 15,288    |
| AVERAGE HH INCOME | \$148,437 | \$175,843 | \$180,657 |
| DAYTIME EMPLOYEES | 932       | 2,193     | 4,200     |

#### FOR MORE INFORMATION:

#### HARTLEY JORDAN

Sales & Leasing Associate 804-964-2391 hjordan@commonwealthcommercial.com

COMMONWEALTH

#### **TODD BUTTNER**

Senior Associate 804-793-0059 tbuttner@commonwealthcommercial.com

Commonwealth Commercial Partners, LLC represents the Owner of this property. Information contained herein is deemed reliable but is not guaranteed.



FOR SALE | 2427 ANDERSON HIGHWAY | POWHATAN, VA 23139





FOR SALE | 2427 ANDERSON HIGHWAY | POWHATAN, VA 23139



# **FLOOR PLAN**





# SITE PLAN





### **LOCATION MAP**





FOR SALE | 2427 ANDERSON HIGHWAY | POWHATAN, VA 23139