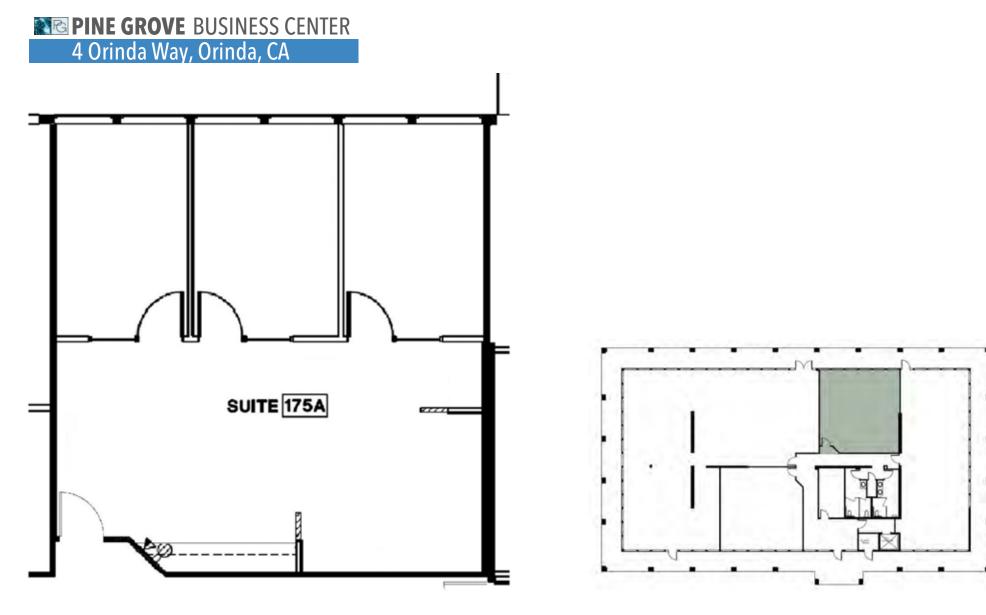

#### SUITE 175 - A

#### ±1,935 SF

Building A, 1st Floor

TRANSWESTERN REAL ESTATE SERVICES