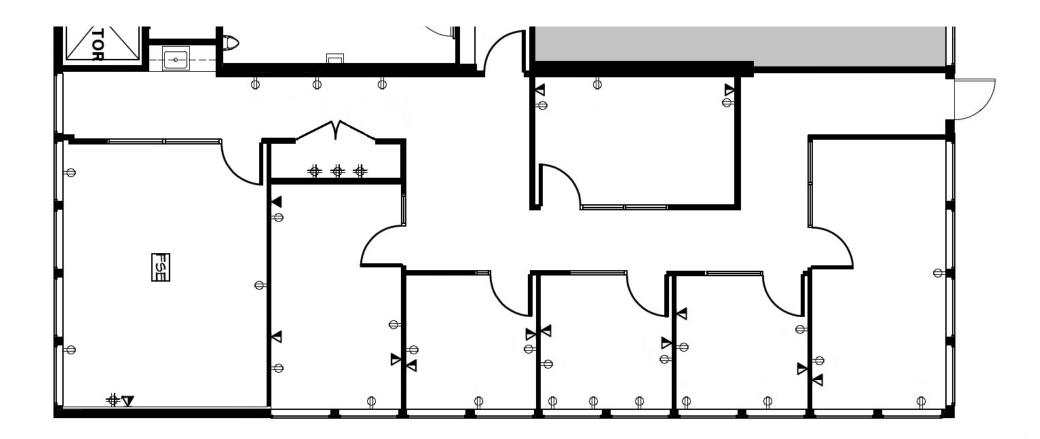

2010 bob.maderious@transwestern.com LIC: 00616136



#### **HIGHLIGHTS**



First-class office space



Short walk to BART



Excellent freeway access



Just 9 miles from either Oakland or Walnut Creek, 17 miles from San Francisco



90,000 SF, five building campus





## 4 Orinda Way, Orinda, CA

Building A

Building B

1 and

Building C

Building E

2

March HI

24

Walnut Creek 9 Miles

> Oakland 9 Miles

San Francisco 17 Miles

Bob Maderious 925.357.2010 bob.maderious@transwestern.com uc: 00616136

TRANSWESTERN

REAL ESTATE SERVICES Building D





## 4 Orinda Way, Orinda, CA





#### Bob Maderious 925.357.2010 bob.maderious@transwestern.com

LIC: 00616136

#### **SUITE 125 - A**

#### ±1,027 SF



Building A, 1st Floor

#### **PINE GROVE** BUSINESS CENTER 4 Orinda Way, Orinda, CA





#### **Bob Maderious** 925.357.2010 bob.maderious@transwestern.com

LIC: 00616136

#### **SUITE 150 - A**

±1,935 SF



Building A, 1st Floor



#### SUITE 175 - A

#### ±1,935 SF



Building A, 1st Floor

TRANSWESTERN REAL ESTATE SERVICES

#### Bob Maderious 925.357.2010 bob.maderious@transwestern.com