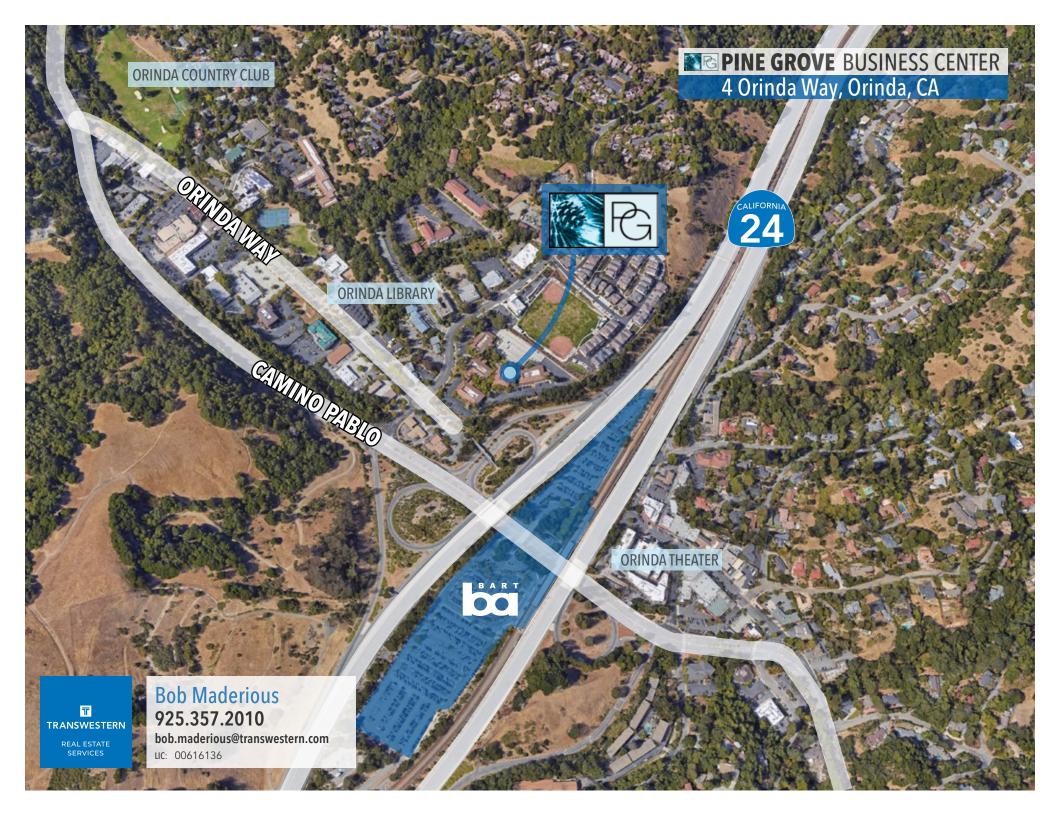

# **PINE GROVE** BUSINESS CENTER 4 Orinda Way, Orinda, CA

#### **HIGHLIGHTS**

First-class office space

Short walk to BART

Excellent freeway access

Just 9 miles from either Oakland or Walnut Creek, 17 miles from San Francisco

90,000 SF, five building campus

24

Walnut Creek 9 Miles

> Oakland 9 Miles

San Francisco 17 Miles

Bob Maderious 925.357.2010 bob.maderious@transwestern.com uc: 00616136

TRANSWESTERN

REAL ESTATE SERVICES Building D