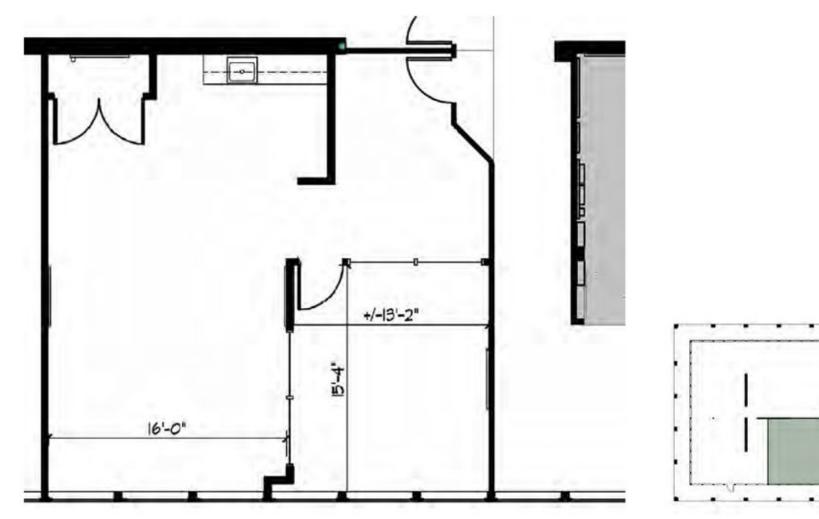

# **PINE GROVE** BUSINESS CENTER 4 Orinda Way, Orinda, CA



### FOR LEASE

REAL ESTATE SERVICES

**1** 

**Bob Maderious** TRANSWESTERN 925.357.2010 bob.maderious@transwestern.com LIC: 00616136



#### **HIGHLIGHTS**



First-class office space



Short walk to BART



Excellent freeway access



Just 9 miles from either Oakland or Walnut Creek, 17 miles from San Francisco



90,000 SF, five building campus





## 4 Orinda Way, Orinda, CA

Building A

Building B

1 and

Building C

Building E

2

March HI

24

Walnut Creek 9 Miles

> Oakland 9 Miles

San Francisco 17 Miles

Bob Maderious 925.357.2010 bob.maderious@transwestern.com uc: 00616136

TRANSWESTERN

REAL ESTATE SERVICES Building D





## 4 Orinda Way, Orinda, CA





#### Bob Maderious 925.357.2010 bob.maderious@transwestern.com

LIC: 00616136

#### **SUITE 125 - A**

#### ±1,027 SF



Building A, 1st Floor

#### **PINE GROVE** BUSINESS CENTER 4 Orinda Way, Orinda, CA





#### **Bob Maderious** 925.357.2010 bob.maderious@transwestern.com

LIC: 00616136

#### **SUITE 150 - A**

±1,935 SF



Building A, 1st Floor



#### SUITE 175 - A

#### ±1,935 SF



Building A, 1st Floor

TRANSWESTERN REAL ESTATE SERVICES

#### Bob Maderious 925.357.2010 bob.maderious@transwestern.com