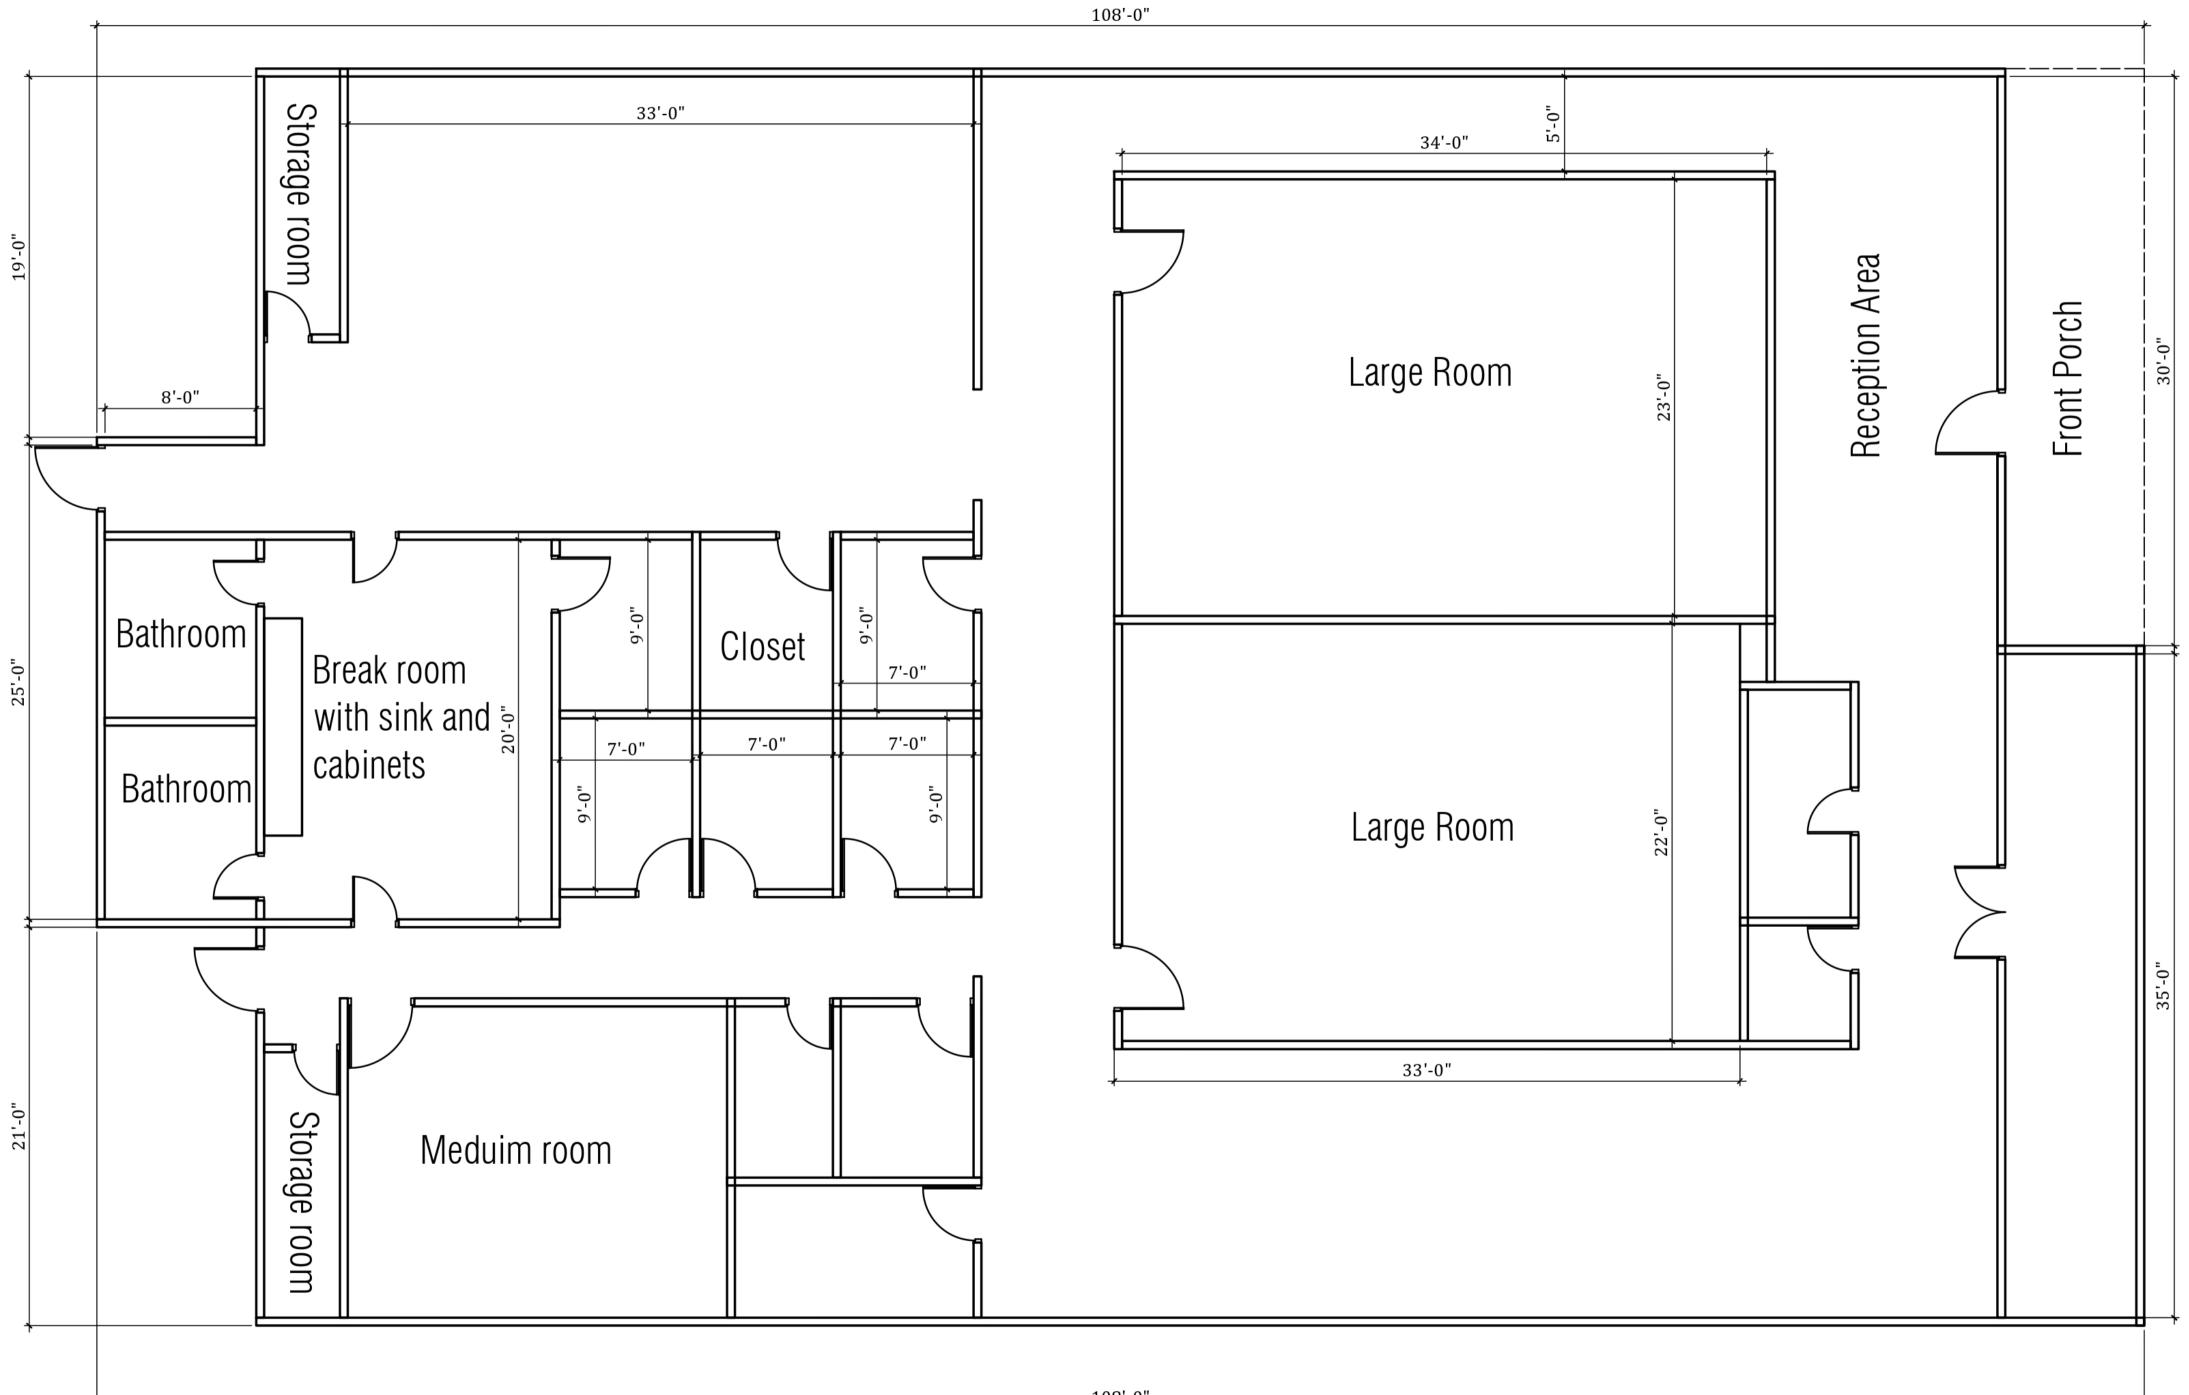

# FLOOR PLAN

#### PROPERTY HIGHLIGHTS

4 x Large Rooms Ave 641 SQFT Each

3 x Medium Rooms Ave 77 SQFT Each

6 x Private Rooms Ave 50 SQFT Each

3 x Storage Rooms Ave 97 SQFT Each

1 x Kitchenette2 x Rest Rooms

Loading Dock

Ceiling Fans & Track Lights Included