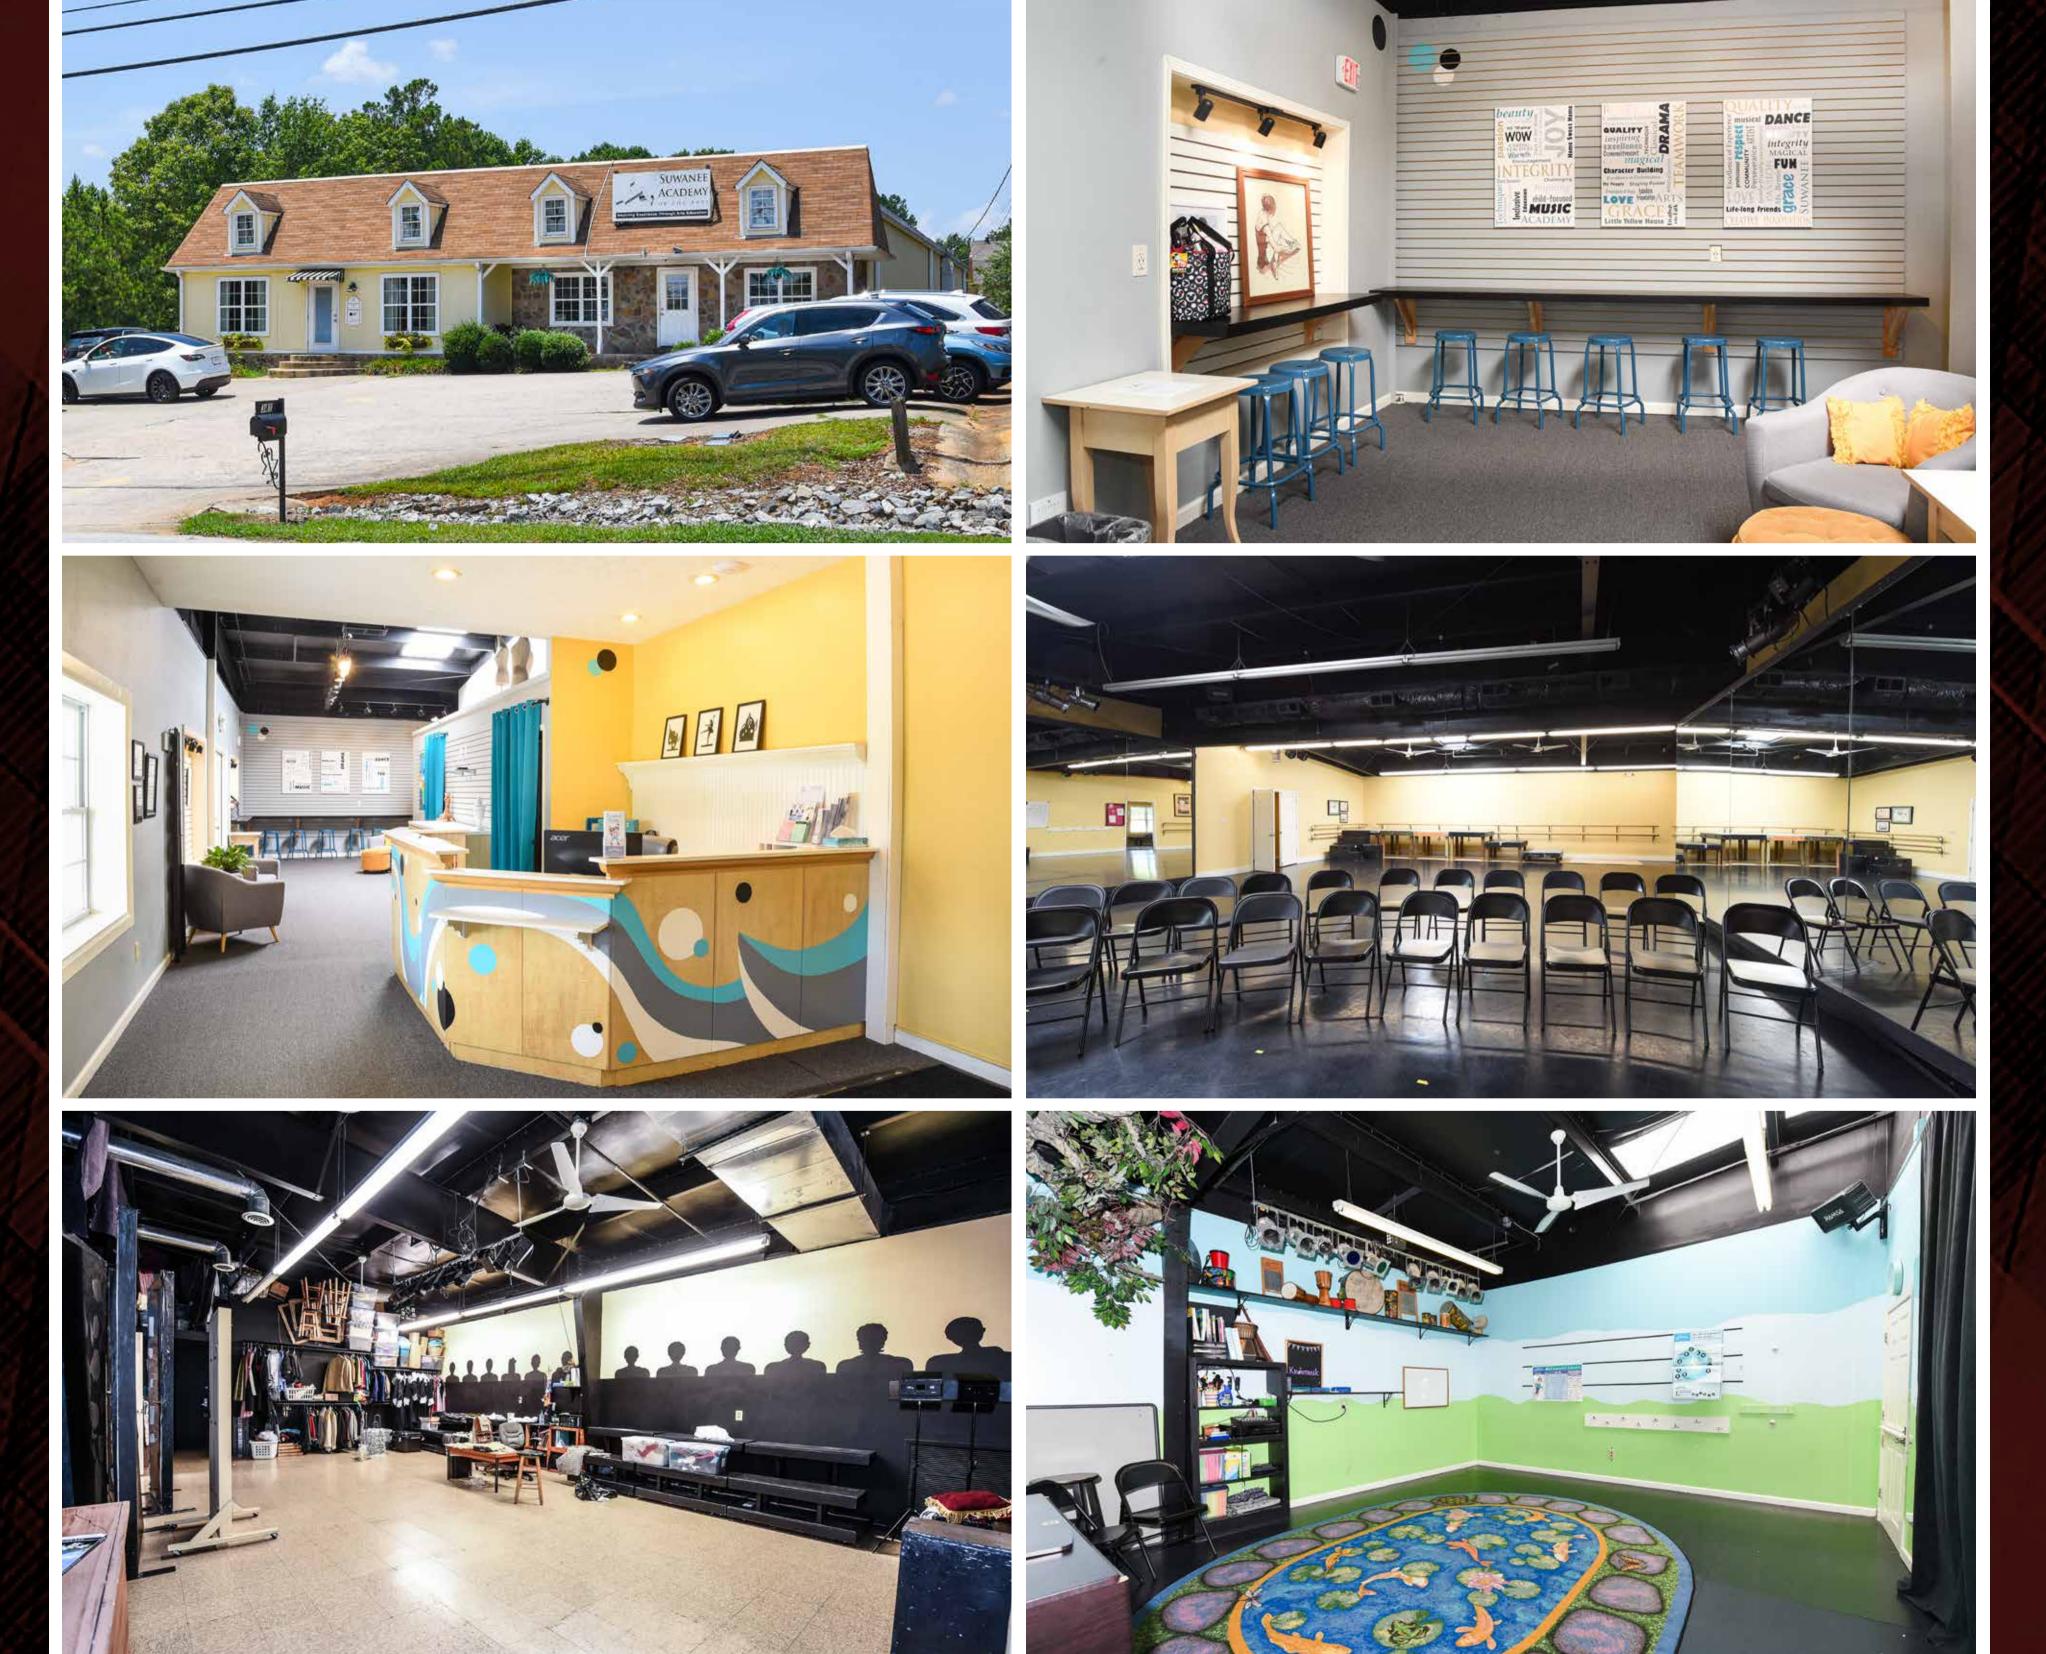

## PROPERTY PHOTOS

#### PROPERTY HIGHLIGHTS

4 x Large Rooms Ave 641 SQFT Each

3 x Medium Rooms Ave 77 SQFT Each

6 x Private Rooms Ave 50 SQFT Each

3 x Storage Rooms Ave 97 SQFT Each

1 x Kitchenette2 x Rest Rooms

Loading Dock

Ceiling Fans & Track Lights Included

#### 6,540 SQFT OF FLOOR SPACE, IDEAL FOR

- Dance, Music, and Arts Academy
- Co-Working Center
- Business that Needs Group Space and Private Rooms