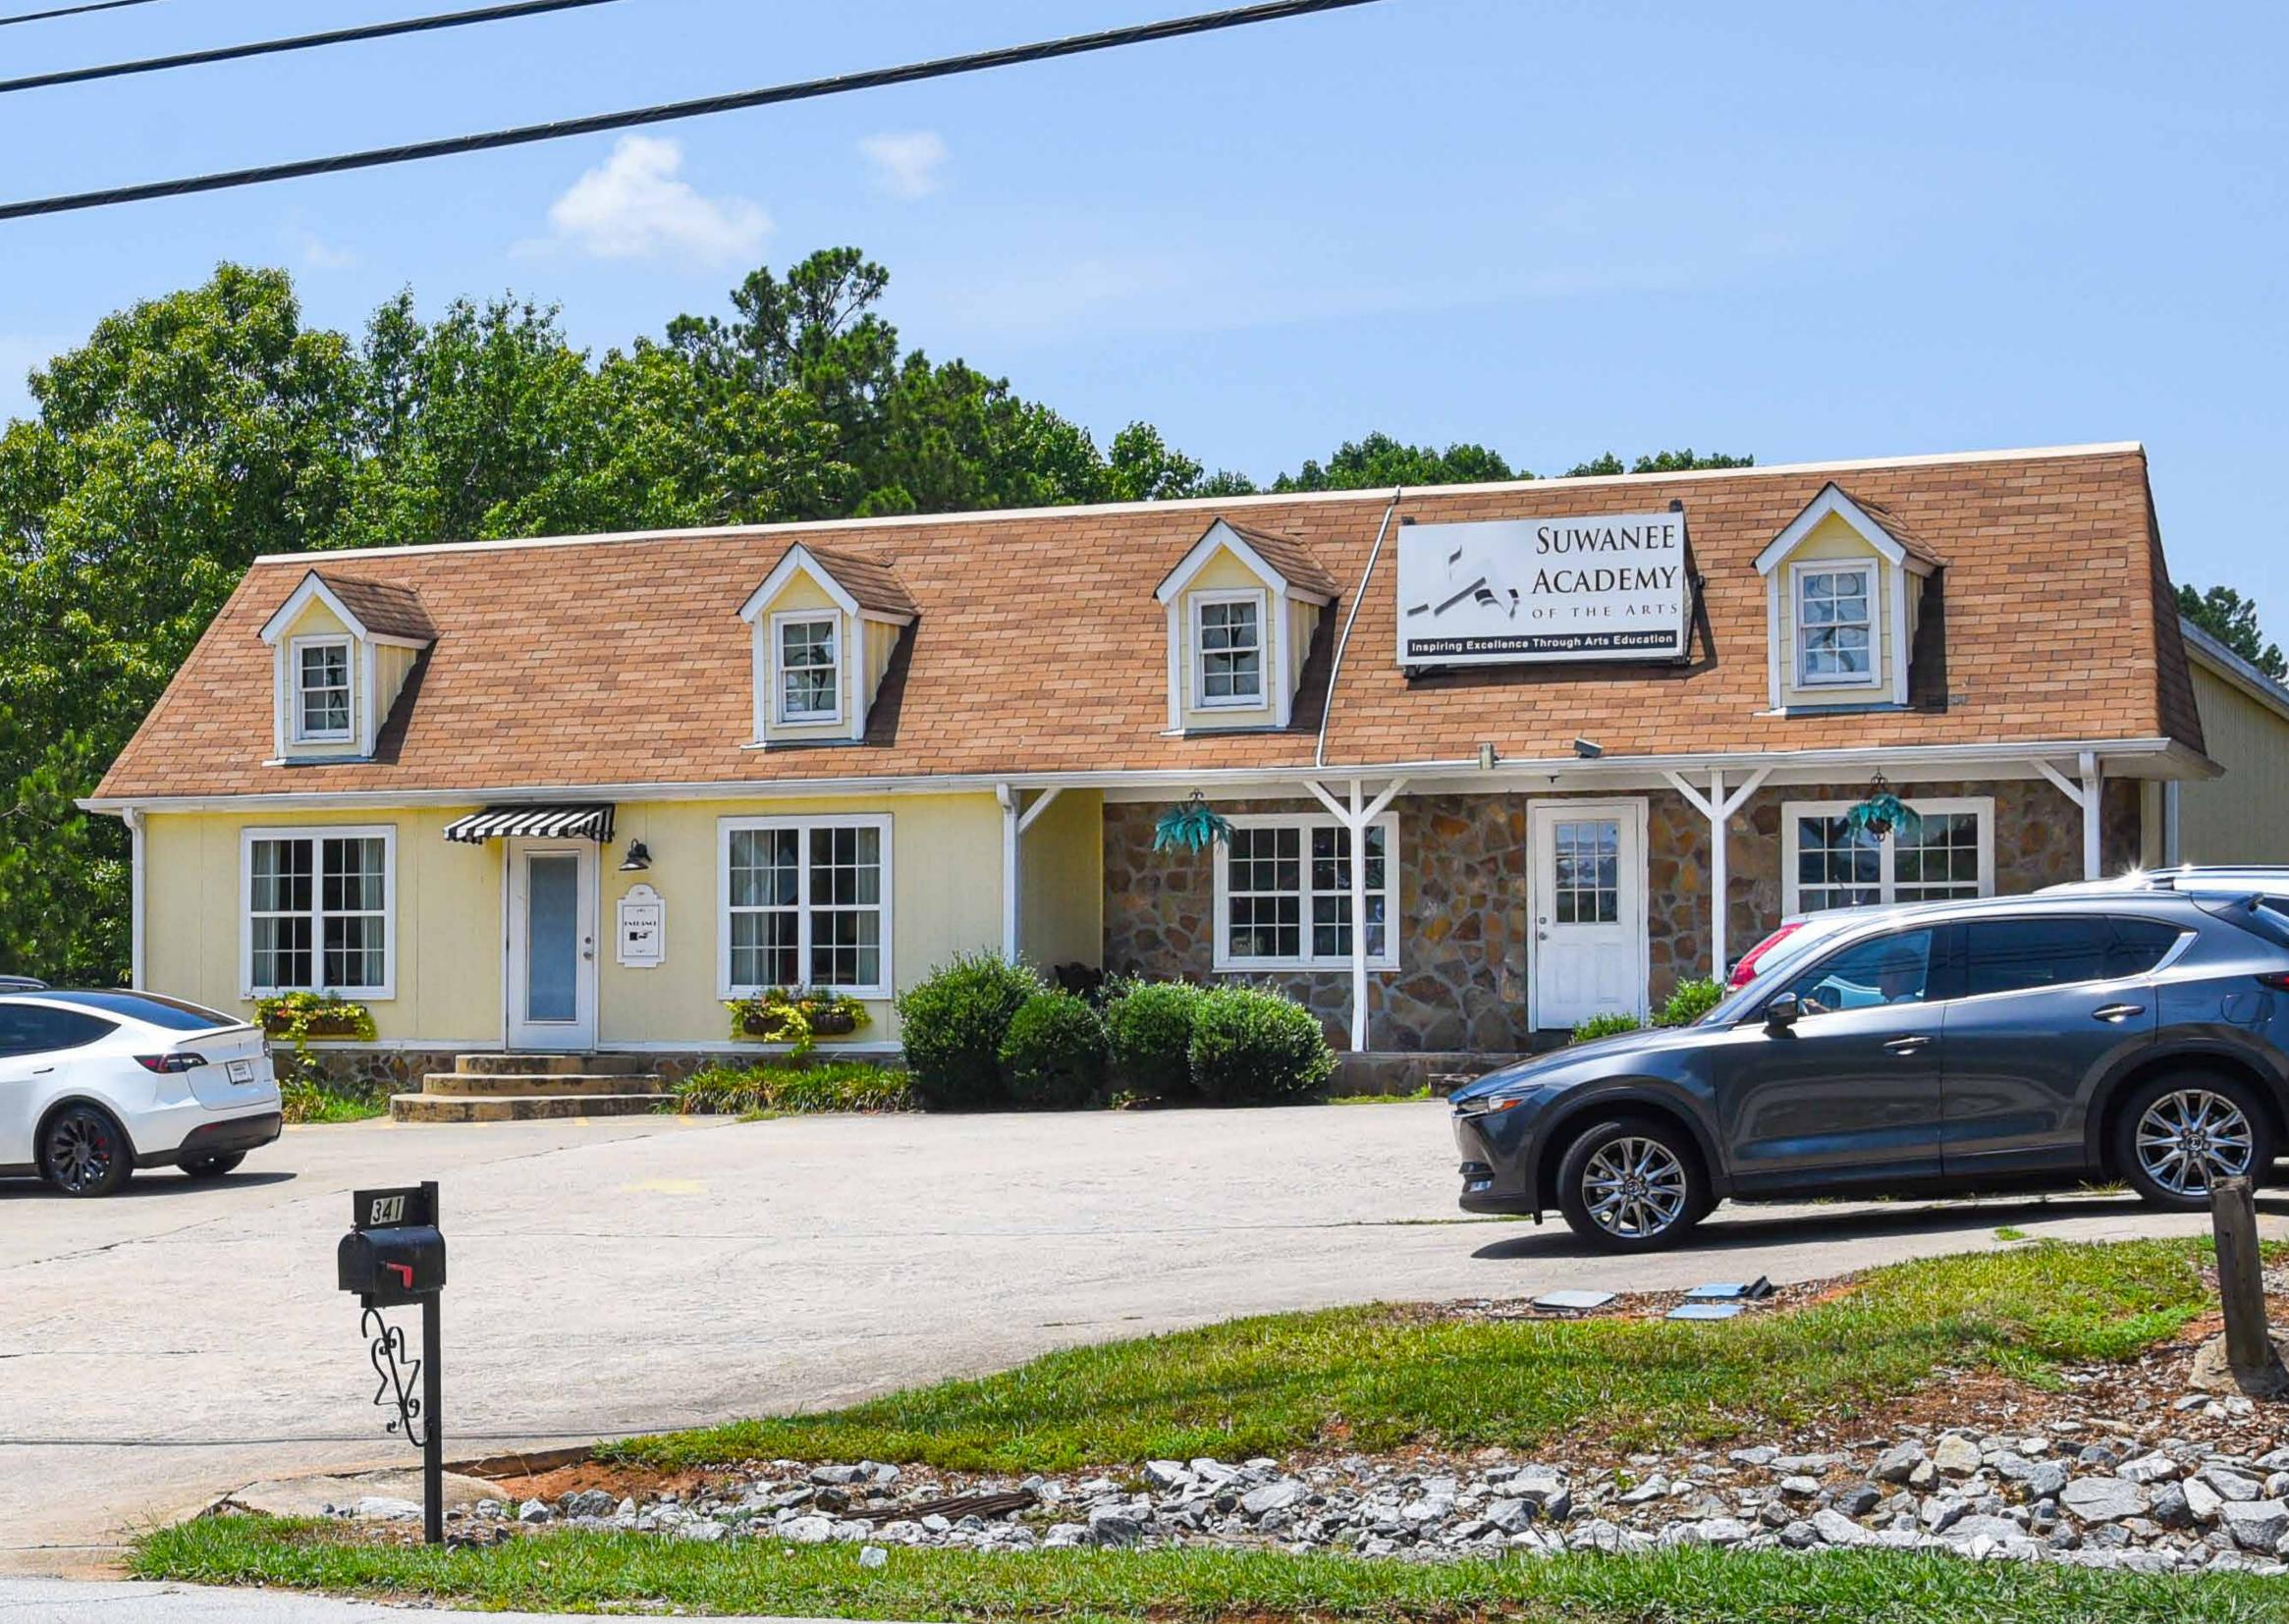

# STAND-ALONE BUILDING FOR LEASE **NEAR SUWANEE GA 30024 LISTED AT \$9950 / MONTH**

CONFIDENTIAL OFFERING MEMORANDUM



## PROPERTY OVERVIEW

#### PROPERTY HIGHLIGHTS



4 x Large Rooms Ave 641 SQFT Each



3 x Medium Rooms Ave 77 SQFT Each



6 x Private Rooms Ave 50 SQFT Each



3 x Storage Rooms Ave 97 SQFT Each



1 x Kitchenette2 x Rest Rooms



Loading Dock



Ceiling Fans & Track Lights Included



Front & Rear Parking Flow-Through Front Driveway



#### **PROPERTY DETAILS**

#### 6,540 SQFT OF FLOOR SPACE, IDEAL FOR

- Dance, Music, and Arts Academy
- Co-Working Center
- Business that Needs Group Space and Private Rooms

#### VITAL ECONOMIC DATA

- 5-mile Radius
  - 53,178 Households
  - 10,663 Households with Interest in Cultural Arts and General Crafts
  - 7,749 Businesses
- 14 Apartment Complexes within 10 Minutes

#### **OFFER**

- Per Month: \$9,950 Base Lease + \$2,550 Operating Expenses
- S