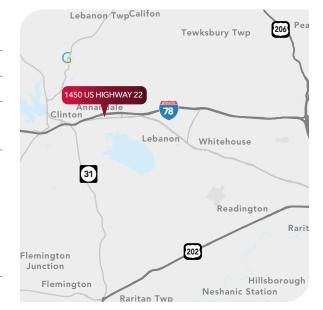

## **PROPERTY OVERVIEW**

**BLOCK:** Block 13.01, Lot 7

LAND SIZE: 9.07 Acres

LOCATION:

**ZONING:** Commercial - Research, Office, Manufacturing

• Highly visible site in fast growing Hunterdon County **COMMENTS:** 