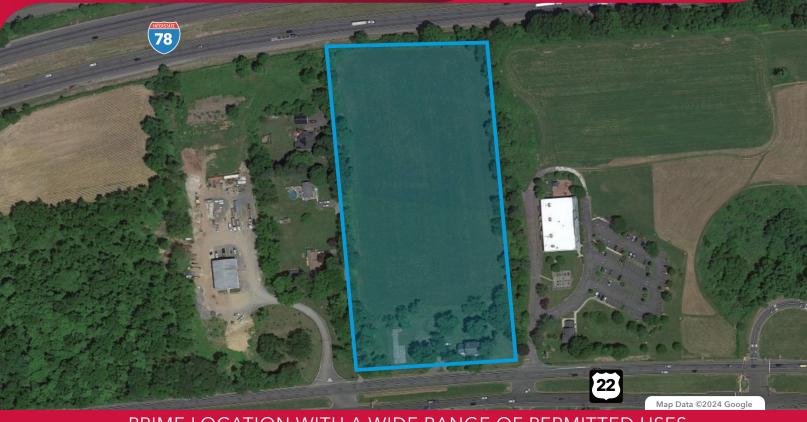

## **9.07 ACRE** LAND FOR SALE **1450 US HIGHWAY 22**

ANNANDALE, NJ 08801

## PRIME LOCATION WITH A WIDE RANGE OF PERMITTED USES

## **PROPERTY OVERVIEW**

**BLOCK:** Block 13.01, Lot 7

LAND SIZE: 9.07 Acres

LOCATION:

**ZONING:** Commercial - Research, Office, Manufacturing

• Highly visible site in fast growing Hunterdon County **COMMENTS:** 

• Farmhouse, currently rented, can be used as office

• Easy access to major roadways, including Routes 22 W, 78, NJ-31, and I-287

• Prime Location for animal care uses including specialty veterinary, pet hotels

and boarding, training facilities, as well as medical and general office. Could also be

used as self-storage.

Buyer to pay rollback taxes on 8.07 acre TAXES:

farmland portion of the property

FOR MORE INFORMATION CONTACT EXCLUSIVE BROKERS: Beth Chezmar Erica Davidson beth.chezmar@lee-associates.com erica.davidson@lee-associates.com 908.477.0291 973.214.9733 C