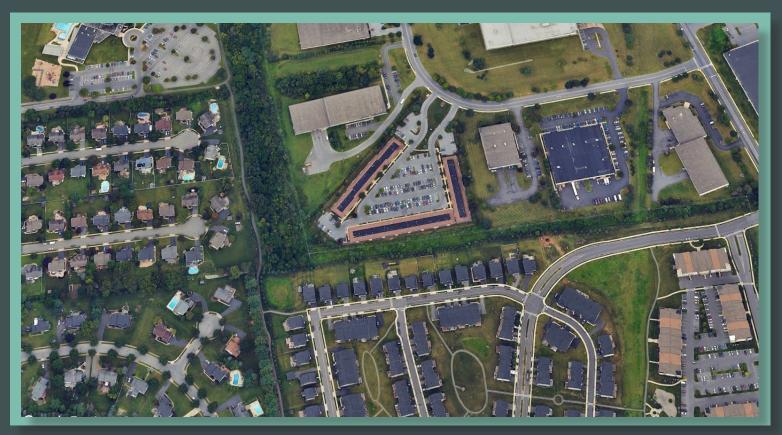

te B29

±1,500 SF Move-in Ready Medical Office Condo Available For Sale or Lease

Bethlehem, PA 18020



## Property Features

- + ±1,500 SF Medical Office Condo Available For Sale or Lease
- + Ideal space for new practices or medical professionals looking to open a satellite office
- + Built in 2007
- + Move-in ready space. The space has three exam rooms, a procedure room, office, reception area and two bathrooms.
- + Located on Baglyos Circle with a cross street of Emrick Blvd
- + In close proximity to many amenities including, retail stores, hotels, resturants, shopping centers and bus stations.
- + 150 parking spaces for the entire building
- + Zoning: OB Office Business
- + Easy access to Route 22, Route 33 and I-78

1,500

SF Rentable Building Area

2007

Year Built

## Site Aerial





Bethlehem, PA 18020



## **Contact Us**

### Jody King

Senior Vice President +1 610 398 3384 jody.king@cbre.com Licensed: PA

### Pam Hall

Associate +1 610 573 5341 pamela.hall@cbre.com Licensed: PA

### CBRE, Inc.

1275 Glenlivet Drive, Suite 320 Allentown, PA 18106 +1 610 398 6900 Licensed Real Estate Broker

© 2025 CBRE, Inc. All rights reserved. This information has been obtained from sources believed reliable, but has not been verified for accuracy or completeness. You should conduct a careful, independent investigation of the property and verify all information. Any reliance on this information is solely at your own risk. CBRE and the CBRE logo are service marks of CBRE, Inc. All other marks displayed on this document are the property of their respective owners, and the use of