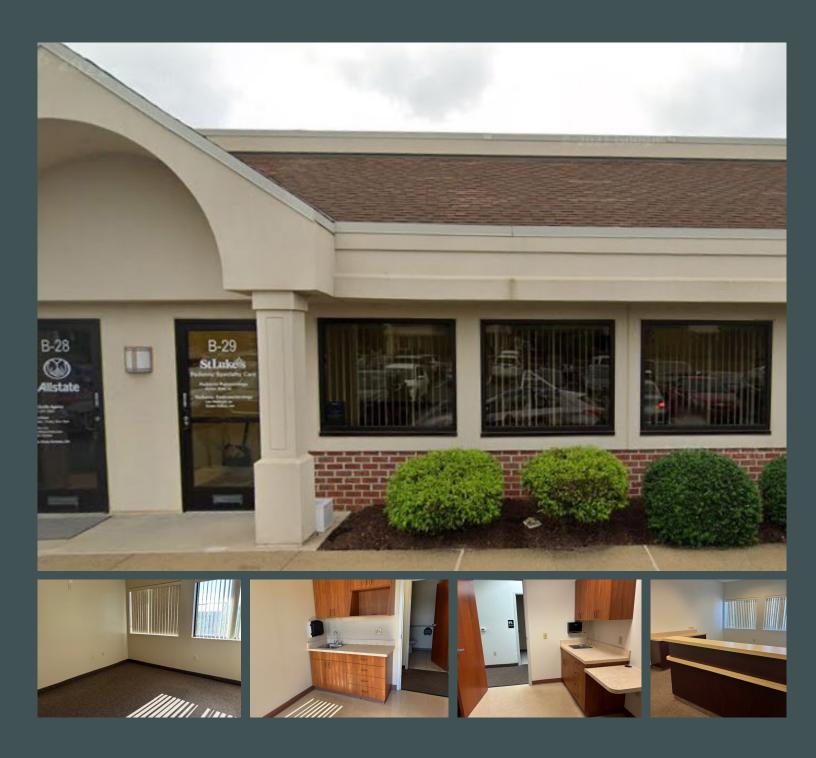

# 2571 Baglyos Circle, Suite B29

±1,500 SF Move-in Ready Medical Office Condo Available For Sale or Lease

Bethlehem, PA 18020

## Property Features

- + ±1,500 SF Medical Office Condo Available For Sale or Lease
- + Ideal space for new practices or medical professionals looking to open a satellite office
- + Built in 2007
- + Move-in ready space. The space has three exam rooms, a procedure room, office, reception area and two bathrooms.
- + Located on Baglyos Circle with a cross street of Emrick Blvd
- + In close proximity to many amenities including, retail stores, hotels, resturants, shopping centers and bus stations.
- + 150 parking spaces for the entire building
- + Zoning: OB Office Business
- + Easy access to Route 22, Route 33 and I-78