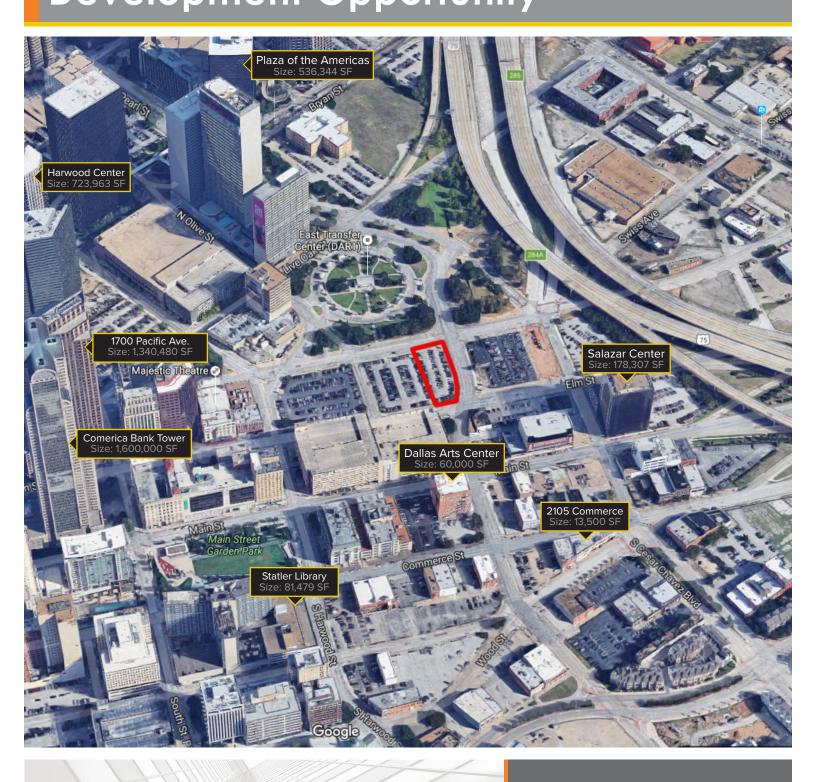

## SITE INFORMATION

- 61 Parking spaces
- Zoned: Commercial
- Prime location for Downtown development
- High Visibility from Hwy 75
- Easy Access to I-35W and Hwy 75
- Utilities available

#### **AREA AMENITIES**

- Located at the St. Paul DART Station
- Across from the DART East Transfer Center
- 2-blocks from Dallas Municipal Court
- Walking distance to numerous high-rise office buildings
- Majestic Theatre