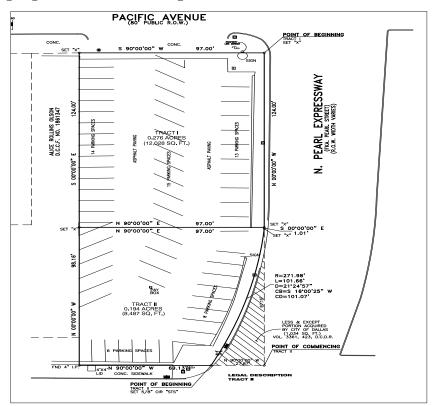

## SITE INFORMATION

- 61 Parking spaces
- Zoned: Commercial
- Prime location for Downtown development
- High Visibility from Hwy 75
- Easy Access to I-35W and Hwy 75
- Utilities available