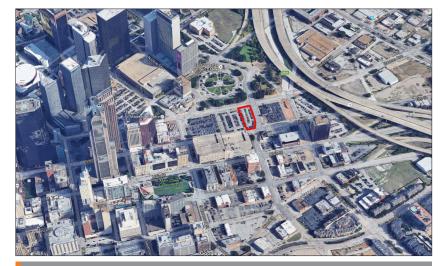

#### **AREA AMENITIES**

- Located at the St. Paul DART Station
- Across from the DART East Transfer Center
- 2-blocks from Dallas Municipal Court
- Walking distance to numerous high-rise office buildings
- Majestic Theatre