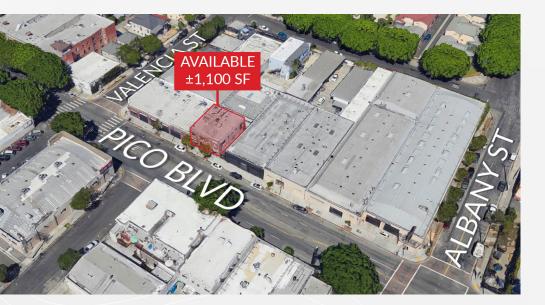

## **PROPERTY FEATURES**

1419-1423 W. Pico Blvd., Los Angeles, CA 90015

#### **APPROX. 1,100 SF**

FORMER RESTAURANT SPACE

- ✓ Small DTLA restaurant by 110 Fwy Pico Blvd
- ✓ Located in the densely populated Pico Union District adjacent to DTLA
- ✓ Fully equipped, 15 foot hood, 9 refrigerators, flat top, range, deep fryer, and Tandoor oven

### **AREA AMENITIES**

✓ Close walk to Staples Center/LA Live/Convention Center, DTLA deliveries, Pico Union location, close to USC and Figueroa Corridor

| - DEMOGRAPHICS       | 1 MILE                 | 3 MILE   | 5 MILE    |
|----------------------|------------------------|----------|-----------|
| Population           | 88,881                 | 633,278  | 1,293,035 |
| Avg. HH Income       | \$75,380               | \$69,564 | \$76,710  |
| <b>Q</b> Daytime Pop | 71,370                 | 513,424  | 1,044,698 |
| Traffic Count        | ± 26,678 CPD ON STREET |          |           |