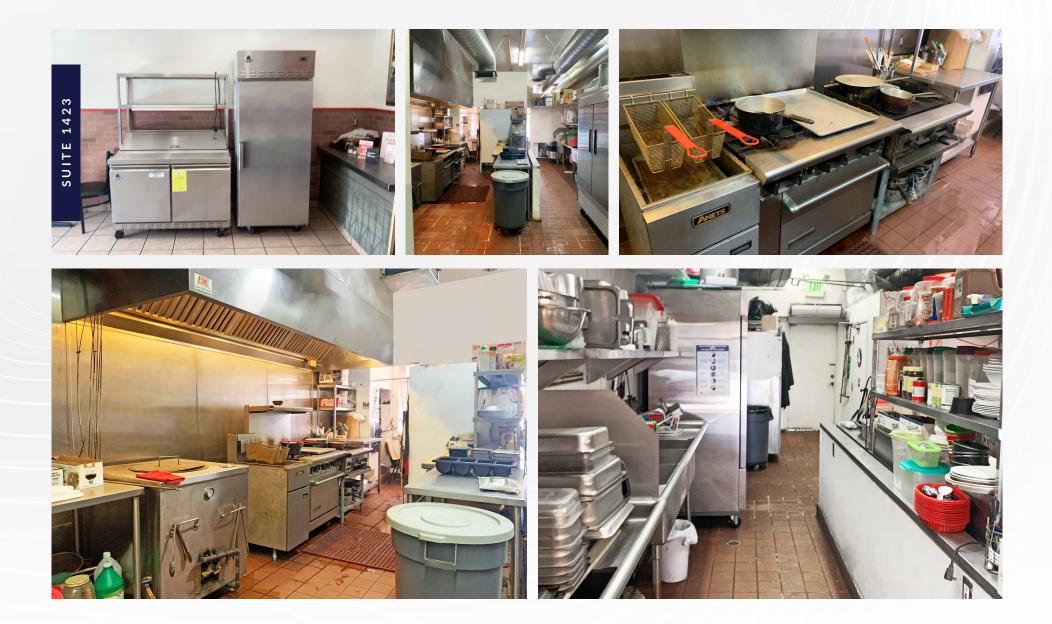

#### **APPROX. 1,100 SF**

FORMER RESTAURANT SPACE

- ✓ Small DTLA restaurant by 110 Fwy Pico Blvd
- ✓ Located in the densely populated Pico Union District adjacent to DTLA
- ✓ Fully equipped, 15 foot hood, 9 refrigerators, flat top, range, deep fryer, and Tandoor oven

#### **INTERIOR PHOTOS** 1419-1423 W. Pico Blvd., Los Angeles, CA 90015

**FLOOR PLAN** 1419-1423 W. Pico Blvd., Los Angeles, CA 90015

Measurements are approximate only, and Broker does not guarantee their accuracy. Tenants are subject to change, and Broker makes no representation written or implied that the feature tenants will be occupying the space throughout the duration of the Lessee's tenancy. Lessee is to conduct their own due diligence before signing any formal agreements.