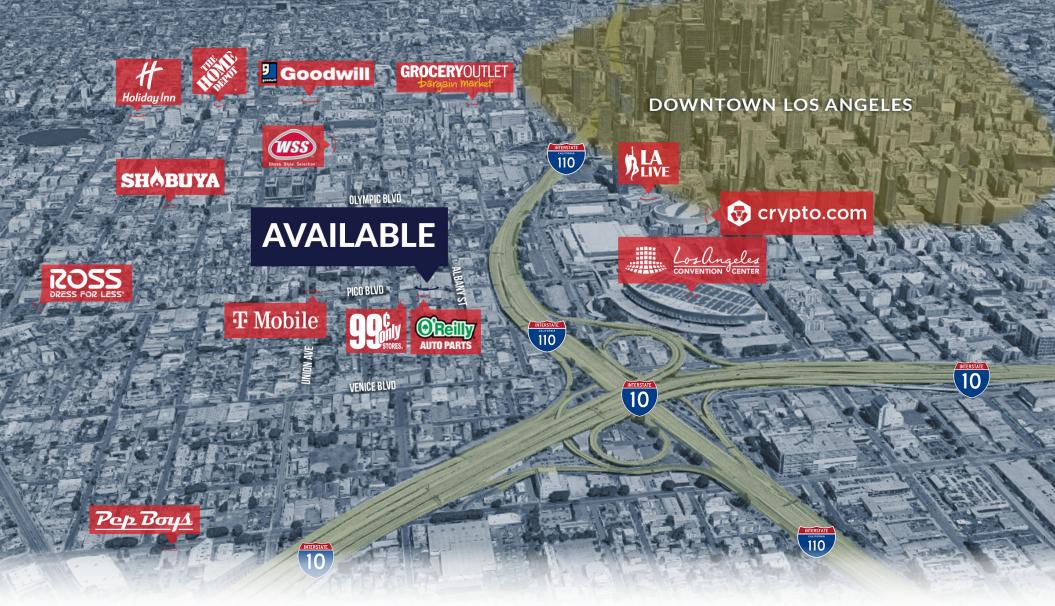

### **AREA AMENITIES**

✓ Close walk to Staples Center/LA Live/Convention Center, DTLA deliveries, Pico Union location, close to USC and Figueroa Corridor

| - DEMOGRAPHICS       | 1 MILE                 | 3 MILE   | 5 MILE    |
|----------------------|------------------------|----------|-----------|
| Population           | 88,881                 | 633,278  | 1,293,035 |
| Avg. HH Income       | \$75,380               | \$69,564 | \$76,710  |
| <b>Q</b> Daytime Pop | 71,370                 | 513,424  | 1,044,698 |
| Traffic Count        | ± 26,678 CPD ON STREET |          |           |