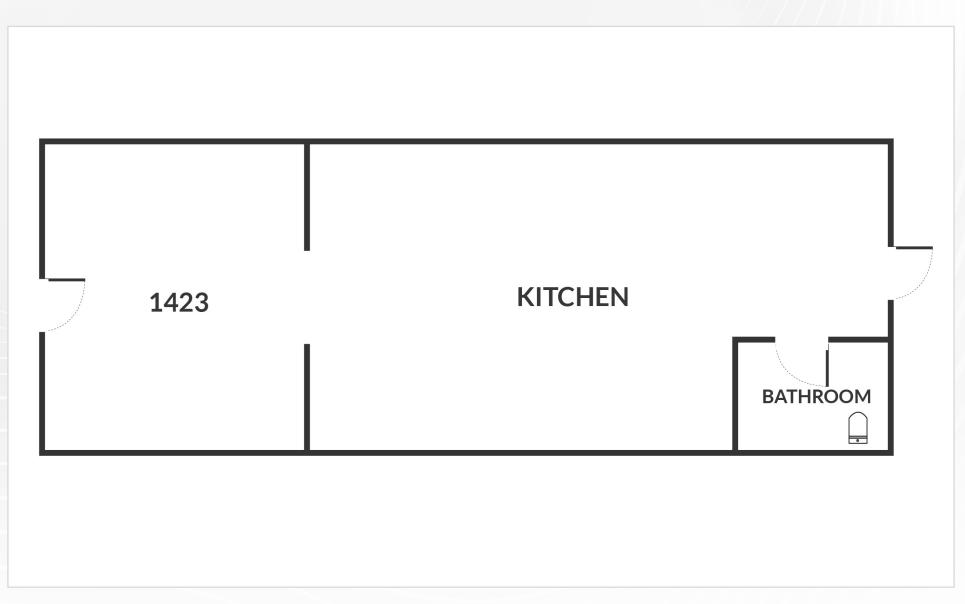

#### **INTERIOR PHOTOS** 1419-1423 W. Pico Blvd., Los Angeles, CA 90015

**FLOOR PLAN** 1419-1423 W. Pico Blvd., Los Angeles, CA 90015

Measurements are approximate only, and Broker does not guarantee their accuracy. Tenants are subject to change, and Broker makes no representation written or implied that the feature tenants will be occupying the space throughout the duration of the Lessee's tenancy. Lessee is to conduct their own due diligence before signing any formal agreements.