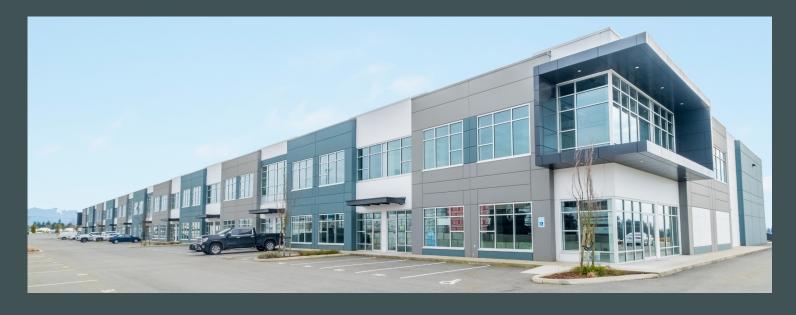

# Unit 150 1891 Foy Street Abbotsford, BC

11,499 SF End-Cap Unit with Expansive Wrap-Around Glazing Dock and Grade Loading at Foy Street Business Centre

\*\*\$200,000 Purchaser Improvement Credit\*\*

### Unit 150 - 1891 Foy Street | Abbotsford, BC

11,499 SF End-Cap Unit with Expansive Wrap-Around Glazing

# The Opportunity

CBRE Limited is pleased to present the opportunity to purchase a brand-new end-cap unit at Foy Street Business Centre offering excellent corporate appeal. Enjoy the expansive glazing of the wrap-around windows, providing natural light and views to energize your all-encompassing head office, showroom, and warehouse space.

The property is located in Abbotsford's west industrial area just off Highway #1 at the Clearbrook Road exit and is situated 5 minutes to Abbotsford International Airport, 15 minutes to the US Border crossing, and 60 minutes to Vancouver International Airport.