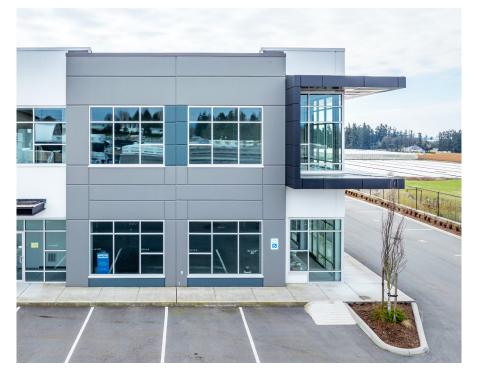

# Unit 150 1891 Foy Street Abbotsford, BC

11,499 SF End-Cap Unit with Expansive Wrap-Around Glazing Dock and Grade Loading at Foy Street Business Centre

\*\*\$200,000 Purchaser Improvement Credit\*\*

### Unit 150 - 1891 Foy Street | Abbotsford, BC

11,499 SF End-Cap Unit with Expansive Wrap-Around Glazing

# The Opportunity

CBRE Limited is pleased to present the opportunity to purchase a brand-new end-cap unit at Foy Street Business Centre offering excellent corporate appeal. Enjoy the expansive glazing of the wrap-around windows, providing natural light and views to energize your all-encompassing head office, showroom, and warehouse space.

#### 11,499 SF End-Cap Unit with Expansive Wrap-Around Glazing