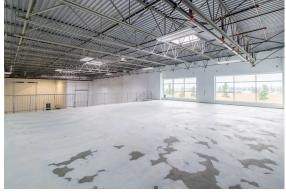

#### Area Breakdown

| Ground Floor Warehouse | 8,052 SF  |
|------------------------|-----------|
| Office Mezzanine       | 1,600 SF  |
| Storage Mezzanine      | 1,847 SF  |
| Total                  | 11,499 SF |

# **Space Features**

- Loading
  1 dock loading door and
  1 grade loading door
- + Ceiling Height 26' clear
- Electrical Service
  125 amp, 347/600-volt,
  3-phase electrical service
- Mezzanine Structural steel with 100 lbs PSF floor load capacity
- Sprinklers ESFR sprinkler system
- Warehouse Heating
  Gas fired, forced air
  heating units

+ Floor Load 500 lbs PSF floor load capacity

+

+

- Interiors Significant window glazing and 3 skylights providing an abundance of natural light throughout unit
- Office Up to 4,600 SF of office build-out available