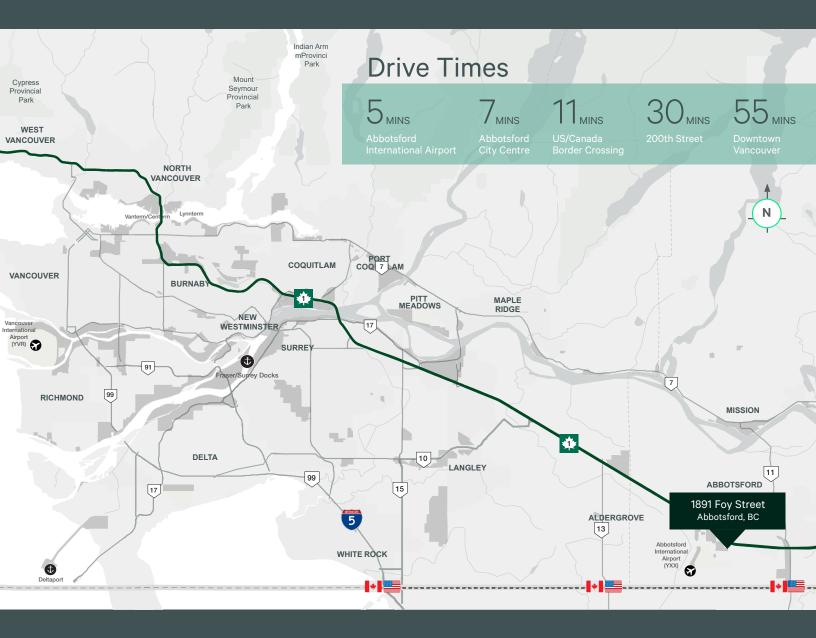

The property is located in Abbotsford's west industrial area just off Highway #1 at the Clearbrook Road exit and is situated 5 minutes to Abbotsford International Airport, 15 minutes to the US Border crossing, and 60 minutes to Vancouver International Airport.