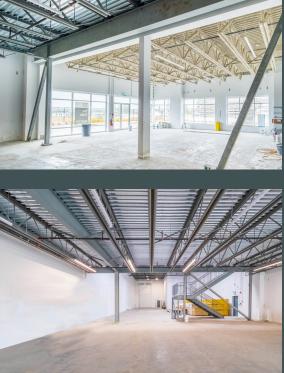

#### Area Breakdown

| Ground Floor Warehouse | 8,052 SF  |
|------------------------|-----------|
| Office Mezzanine       | 1,600 SF  |
| Storage Mezzanine      | 1,847 SF  |
| Total                  | 11,499 SF |

# **Space Features**

- Loading
  1 dock loading door and
  1 grade loading door
- + Ceiling Height 26' clear
- Electrical Service
  125 amp, 347/600-volt,
  3-phase electrical service
- Mezzanine Structural steel with 100 lbs PSF floor load capacity
- Sprinklers ESFR sprinkler system
- Warehouse Heating
  Gas fired, forced air
  heating units

+ Floor Load 500 lbs PSF floor load capacity

+

+

- Interiors Significant window glazing and 3 skylights providing an abundance of natural light throughout unit
- Office Up to 4,600 SF of office build-out available