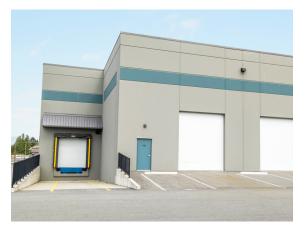

# **Space Features**

- Loading
  1 dock loading door and
  1 grade loading door
- + Ceiling Height 26' clear
- Electrical Service
  125 amp, 347/600-volt,
  3-phase electrical service
- Mezzanine Structural steel with 100 lbs PSF floor load capacity
- Sprinklers ESFR sprinkler system
- Warehouse Heating
  Gas fired, forced air
  heating units