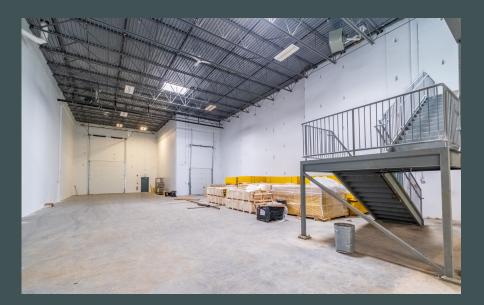

#### Area Breakdown

| Ground Floor Warehouse | 8,052 SF  |
|------------------------|-----------|
| Office Mezzanine       | 1,600 SF  |
| Storage Mezzanine      | 1,847 SF  |
| Total                  | 11,499 SF |

# **Space Features**

- Loading
  1 dock loading door and
  1 grade loading door
- + Ceiling Height 26' clear
- Electrical Service
  125 amp, 347/600-volt,
  3-phase electrical service
- Mezzanine Structural steel with 100 lbs PSF floor load capacity
- Sprinklers ESFR sprinkler system
- Warehouse Heating
  Gas fired, forced air
  heating units

+ Floor Load 500 lbs PSF floor load capacity

+

+

- Interiors Significant window glazing and 3 skylights providing an abundance of natural light throughout unit
- Office Up to 4,600 SF of office build-out available