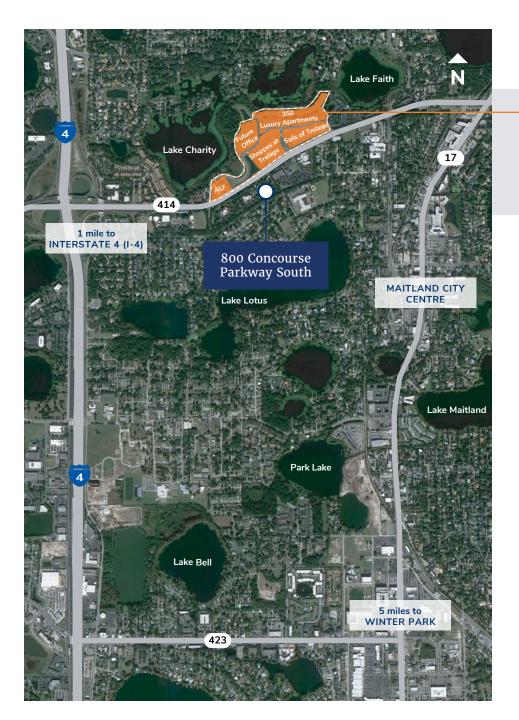

## Location Overview

The City of Maitland is a premier suburban community of Orlando. Located conveniently off of I-4 and just seven miles from downtown Orlando, Maitland offers the benefits of a larger metro with access to suburban amenities. Employees benefit from easy access to area retail, restaurant, and service amenities in addition to a variety of housing options in the surrounding area.

800 Concourse Parkway South is accessible to several major roadways, providing easy access to the greater Orlando area.

With 44,226 SF available, 800 Concourse Parkway
South offers a unique owner-user opportunity.

800 Concourse Parkway South is directly across from the NEW high-end, mixed-use Town Center development, Trelago. With a 2024 expected delivery, the Town Center boasts 154,000 square feet of retail, and 150,000 combined square feet of office, 350 luxury apartments, and an adult living facility.