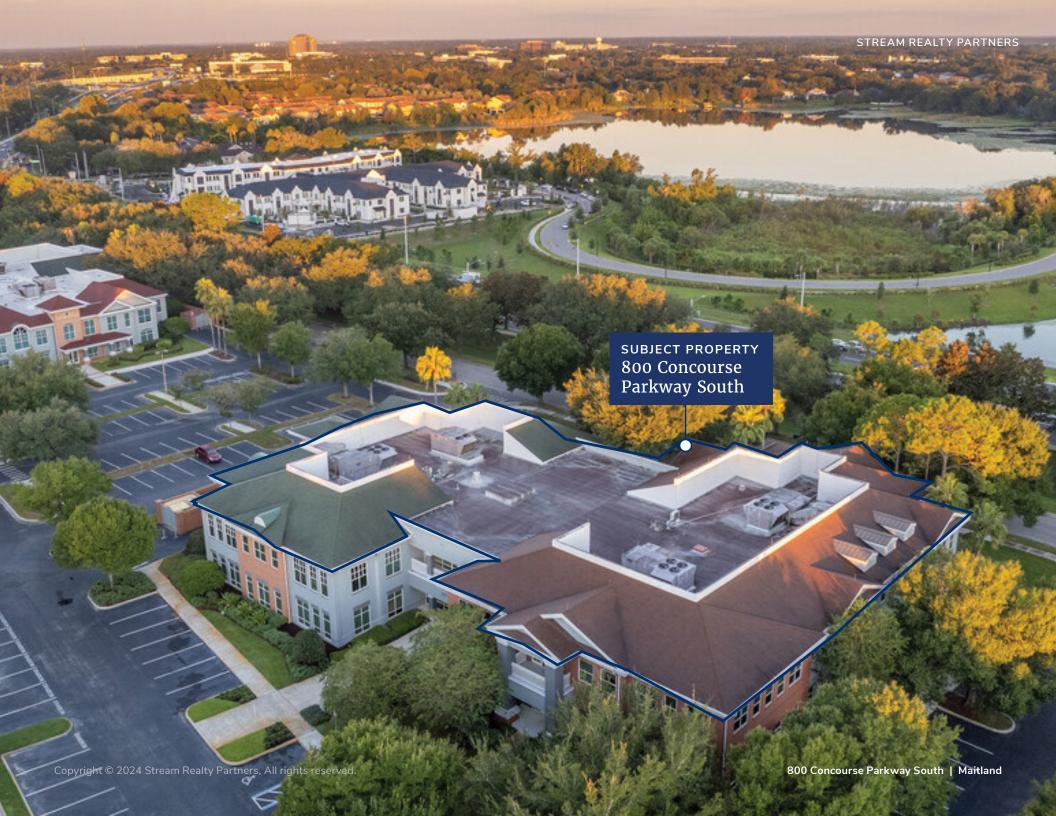

With 44,226 SF available, 800 Concourse Parkway
South offers a unique owner-user opportunity.

800 Concourse Parkway South is directly across from the NEW high-end, mixed-use Town Center development, Trelago. With a 2024 expected delivery, the Town Center boasts 154,000 square feet of retail, and 150,000 combined square feet of office, 350 luxury apartments, and an adult living facility.

## Site Details

44,226 SF two-story office building

**3.77 Acres** 

Built in 1999/ Renovated in 2002

4.00/1,000 parking ratio

Prime location with access to retail, restaurant, and service amenities

Excellent value-add opportunities