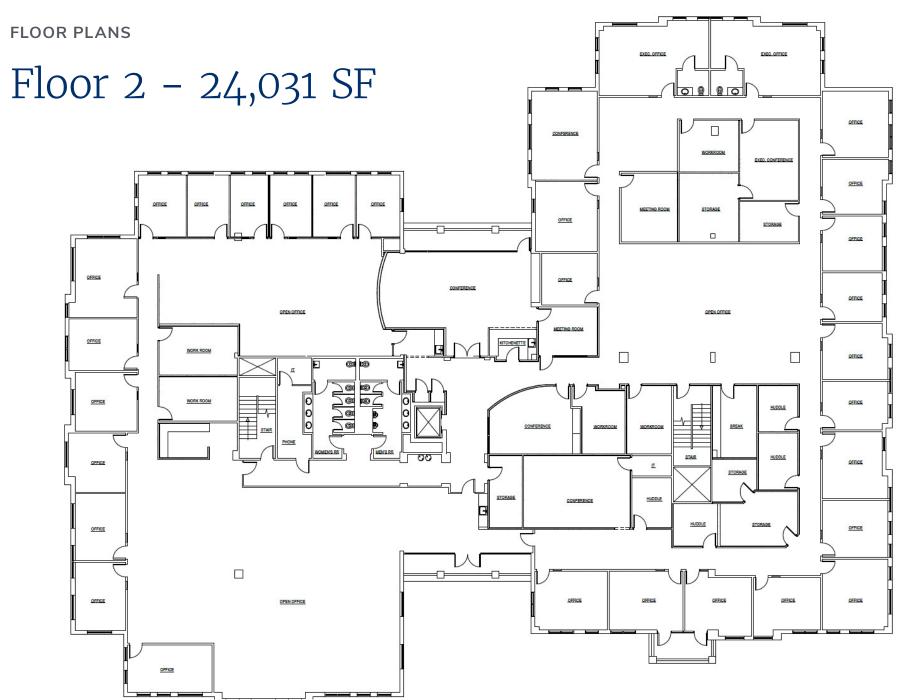

## Site Details

44,226 SF two-story office building

**3.77 Acres** 

Built in 1999/ Renovated in 2002

4.00/1,000 parking ratio

Prime location with access to retail, restaurant, and service amenities

Excellent value-add opportunities