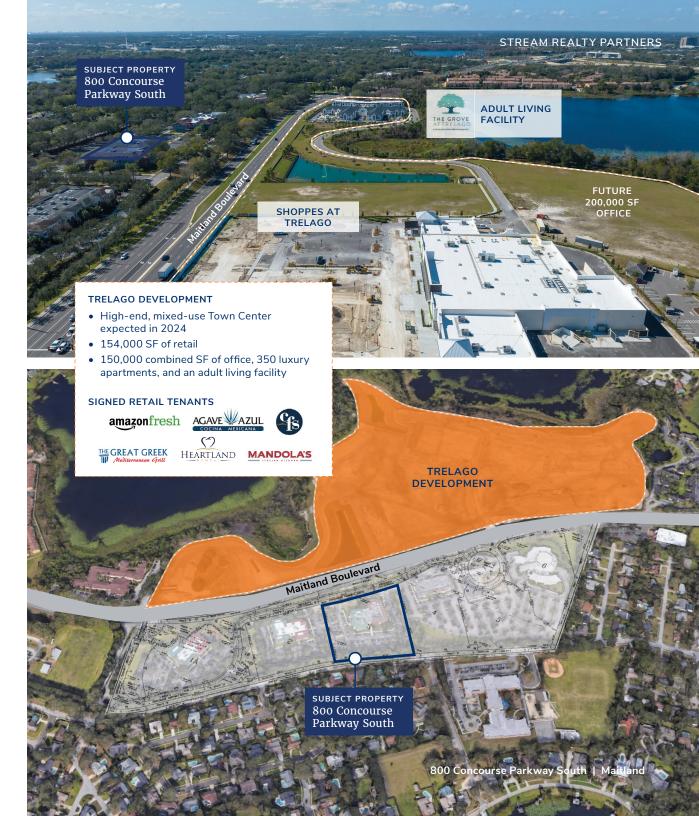

With 44,226 SF available, 800 Concourse Parkway
South offers a unique owner-user opportunity.

800 Concourse Parkway South is directly across from the NEW high-end, mixed-use Town Center development, Trelago. With a 2024 expected delivery, the Town Center boasts 154,000 square feet of retail, and 150,000 combined square feet of office, 350 luxury apartments, and an adult living facility.