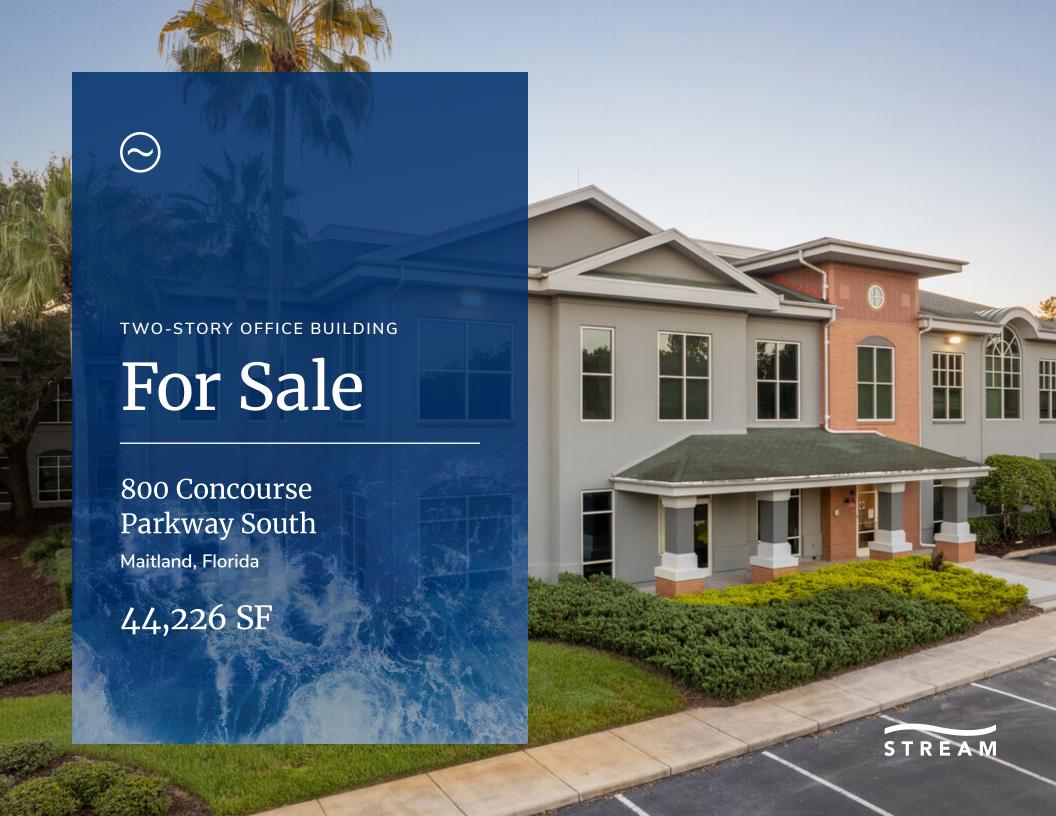

With 44,226 SF available, 800 Concourse Parkway
South offers a unique owner-user opportunity.

800 Concourse Parkway South is directly across from the NEW high-end, mixed-use Town Center development, Trelago. With a 2024 expected delivery, the Town Center boasts 154,000 square feet of retail, and 150,000 combined square feet of office, 350 luxury apartments, and an adult living facility.

## Site Details

44,226 SF two-story office building

**3.77 Acres** 

Built in 1999/ Renovated in 2002

4.00/1,000 parking ratio

Prime location with access to retail, restaurant, and service amenities

Excellent value-add opportunities