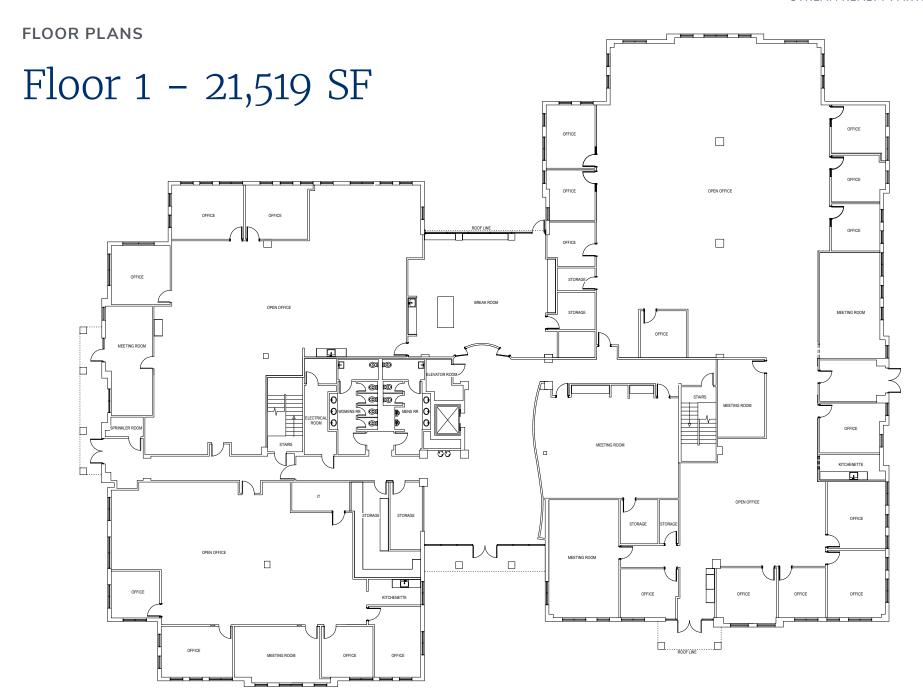

## Site Details

44,226 SF two-story office building

**3.77 Acres** 

Built in 1999/ Renovated in 2002

4.00/1,000 parking ratio

Prime location with access to retail, restaurant, and service amenities

Excellent value-add opportunities