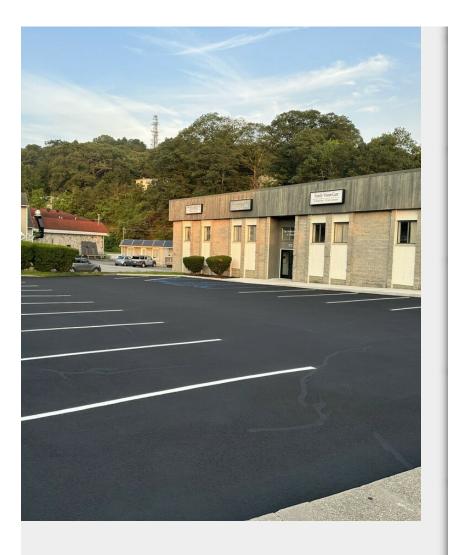

### **Medical Center at Mahopac**

**Upon Request** 

Welcome to \*\*The Medical Center at Mahopac\*\*, your ideal destination for expanding your medical or professional office! This property is strategically located on busy Route 6, offering exceptional visibility with great signage and ample exposure to high traffic. The building is meticulously maintained, with recent exterior upgrades that provide a modern and inviting appearance.

- \*Location & Access
- The Medical Center at Mahopac, 572 Route 6, Mahopac, NY
- Prime location on Route 6 with high traffic flow
- Excellent visibility for your business with prominent signage opportunities
- Plentiful parking available for clients, patients, and staff
- \*Property Details
- Medical/Professional Office Building
- 150 3,600 square feet
- Flexible spaces ranging from 150 to 1,100 square feet...
- Medical Use
- Plentiful Parking

### 572 Route 6, Mahopac, NY 10541

Welcome to \*\*The Medical Center at Mahopac\*\*, your ideal destination for expanding your medical or professional office! This property is strategically located on busy Route 6, offering exceptional visibility with great signage and ample exposure to high traffic. The building is meticulously maintained, with recent exterior upgrades that provide a modern and inviting appearance.