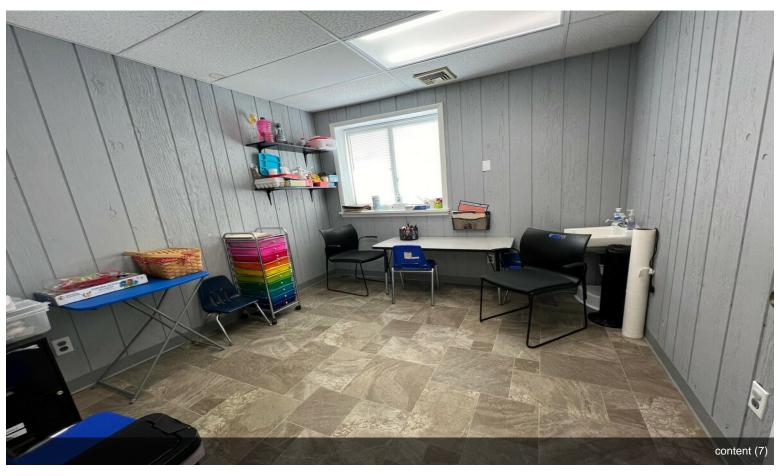

#### 1st Floor

Space Available 150 - 1,100 SF Rental Rate **Upon Request** Date Available Now Service Type TBD Built Out As Standard Office Space Type Relet Space Use Office Lease Term Negotiable

This former urgent care has been subdivided and has a remaining 150-1,100 square feet of usable professional office space use. Please reach out to us as this area is negotiable and subdividable for your desired preference with a shared common area.

Area is negotiable and subdividable.