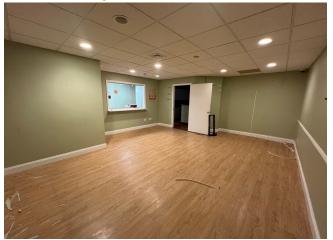

#### 1st Floor

Space Available 150 - 1,100 SF Rental Rate **Upon Request** Date Available Now Service Type TBD Built Out As Standard Office Space Type Relet Space Use Office Lease Term Negotiable

This former urgent care has been subdivided and has a remaining 150-1,100 square feet of usable professional office space use. Please reach out to us as this area is negotiable and subdividable for your desired preference with a shared common area.

### 1st Floor

2

1

| Space Available | 2,500 SF         |
|-----------------|------------------|
| Rental Rate     | Upon Request     |
| Date Available  | Now              |
| Service Type    | Triple Net (NNN) |
| Built Out As    | Standard Office  |
| Space Type      | Relet            |
| Space Use       | Office/Medical   |
| Lease Term      | Negotiable       |
|                 |                  |

Area is negotiable and subdividable.