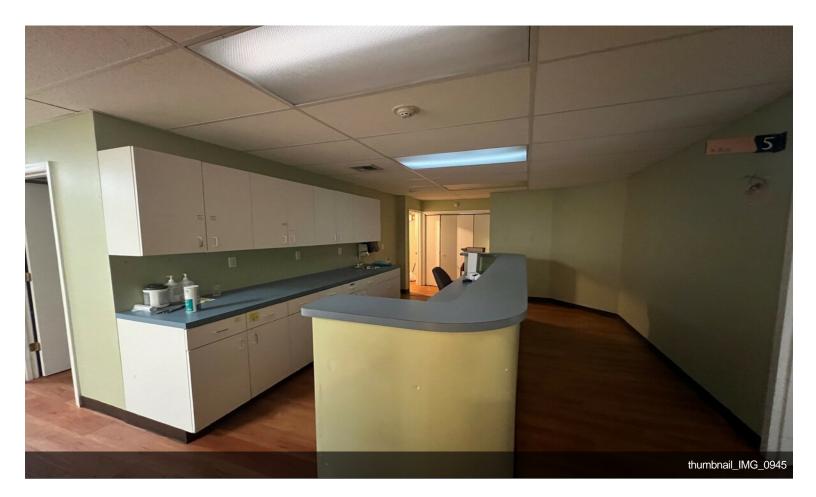

#### 1st Floor

Space Available 150 - 1,100 SF Rental Rate **Upon Request** Date Available Now Service Type TBD Built Out As Standard Office Space Type Relet Space Use Office Lease Term Negotiable

This former urgent care has been subdivided and has a remaining 150-1,100 square feet of usable professional office space use. Please reach out to us as this area is negotiable and subdividable for your desired preference with a shared common area.

### 1st Floor

2

1

| Space Available | 2,500 SF         |
|-----------------|------------------|
| Rental Rate     | Upon Request     |
| Date Available  | Now              |
| Service Type    | Triple Net (NNN) |
| Built Out As    | Standard Office  |
| Space Type      | Relet            |
| Space Use       | Office/Medical   |
| Lease Term      | Negotiable       |
|                 |                  |

Area is negotiable and subdividable.