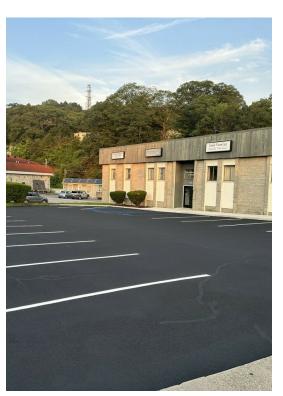

### **Medical Center at Mahopac**

**Upon Request** 

Welcome to \*\*The Medical Center at Mahopac\*\*, your ideal destination for expanding your medical or professional office! This property is strategically located on busy Route 6, offering exceptional visibility with great signage and ample exposure to high traffic. The building is meticulously maintained, with recent exterior upgrades that provide a modern and inviting appearance.

- \*Location & Access
- The Medical Center at Mahopac, 572 Route 6, Mahopac, NY
- Prime location on Route 6 with high traffic flow
- Excellent visibility for your business with prominent signage opportunities
- Plentiful parking available for clients, patients, and staff
- \*Property Details
- Medical/Professional Office Building
- 150 3,600 square feet
- Flexible spaces ranging from 150 to 1,100 square feet...
- Medical Use
- Plentiful Parking

### 572 Route 6, Mahopac, NY 10541

Welcome to \*\*The Medical Center at Mahopac\*\*, your ideal destination for expanding your medical or professional office! This property is strategically located on busy Route 6, offering exceptional visibility with great signage and ample exposure to high traffic. The building is meticulously maintained, with recent exterior upgrades that provide a modern and inviting appearance.