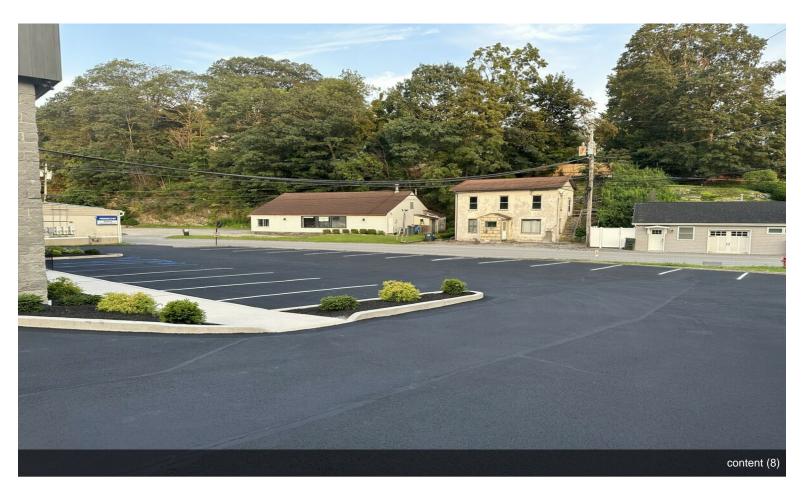

- \*Location & Access
- The Medical Center at Mahopac, 572 Route 6, Mahopac, NY
- Prime location on Route 6 with high traffic flow
- Excellent visibility for your business with prominent signage opportunities
- Plentiful parking available for clients, patients, and staff
- \*Property Details
- Medical/Professional Office Building
- 150 3,600 square feet
- Flexible spaces ranging from 150 to 1,100 square feet...
- Medical Use
- Plentiful Parking

- \*Location & Access
- The Medical Center at Mahopac, 572 Route 6, Mahopac, NY
- Prime location on Route 6 with high traffic flow
- Excellent visibility for your business with prominent signage opportunities
- Plentiful parking available for clients, patients, and staff
- \*Property Details
- Medical/Professional Office Building
- 150 3,600 square feet
- Flexible spaces ranging from 150 to 1,100 square feet or up to 3,600 square feet for larger needs, offering customizable layouts to fit your business
- Recently updated exterior and meticulously maintained interior, ideal for immediate occupancy
- \* Ideal Uses