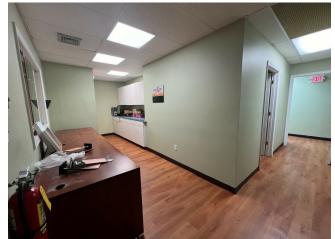

#### 1st Floor

Space Available 150 - 1,100 SF Rental Rate **Upon Request** Date Available Now Service Type TBD Built Out As Standard Office Space Type Relet Space Use Office Lease Term Negotiable

This former urgent care has been subdivided and has a remaining 150-1,100 square feet of usable professional office space use. Please reach out to us as this area is negotiable and subdividable for your desired preference with a shared common area.

### 1st Floor

2

1

| Space Available | 2,500 SF         |
|-----------------|------------------|
| Rental Rate     | Upon Request     |
| Date Available  | Now              |
| Service Type    | Triple Net (NNN) |
| Built Out As    | Standard Office  |
| Space Type      | Relet            |
| Space Use       | Office/Medical   |
| Lease Term      | Negotiable       |
|                 |                  |

Area is negotiable and subdividable.