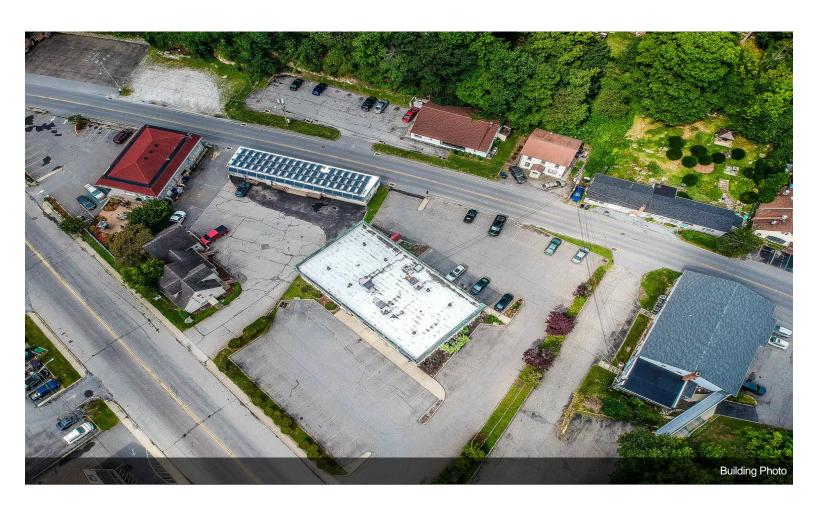

### **Medical Center at Mahopac**

**Upon Request** 

Welcome to \*\*The Medical Center at Mahopac\*\*, your ideal destination for expanding your medical or professional office! This property is strategically located on busy Route 6, offering exceptional visibility with great signage and ample exposure to high traffic. The building is meticulously maintained, with recent exterior upgrades that provide a modern and inviting appearance.

### 572 Route 6, Mahopac, NY 10541

Welcome to \*\*The Medical Center at Mahopac\*\*, your ideal destination for expanding your medical or professional office! This property is strategically located on busy Route 6, offering exceptional visibility with great signage and ample exposure to high traffic. The building is meticulously maintained, with recent exterior upgrades that provide a modern and inviting appearance.