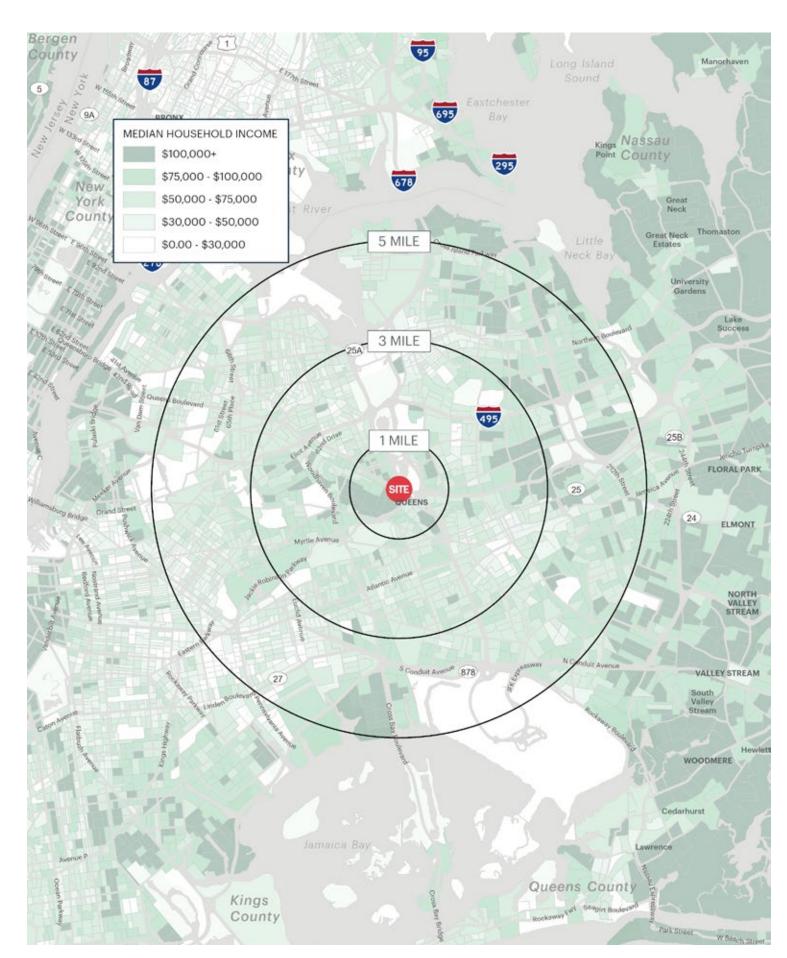

## **AREA DEMOGRAPHICS**

**1 MILE RADIUS** 

POPULATION 77,127 HOUSEHOLDS 35,551 AVERAGE HOUSEHOLD INCC \$123,764 MEDIAN HOUSEHOLD INCC \$92,298

 3 MILE RADIUS

 POPULATION

 868,573

 HOUSEHOLDS

 289,979

 AVERAGE HOUSEHOLD INCOME

 \$92,707

 MEDIAN HOUSEHOLD INCOME

 \$69,223

**5 MILE RADIUS POPULATION** 2,038,232 **HOUSEHOLDS** 687,467 **AVERAGE HOUSEHOLD INCOM** \$89,903 **MEDIAN HOUSEHOLD INCOME** \$66,736