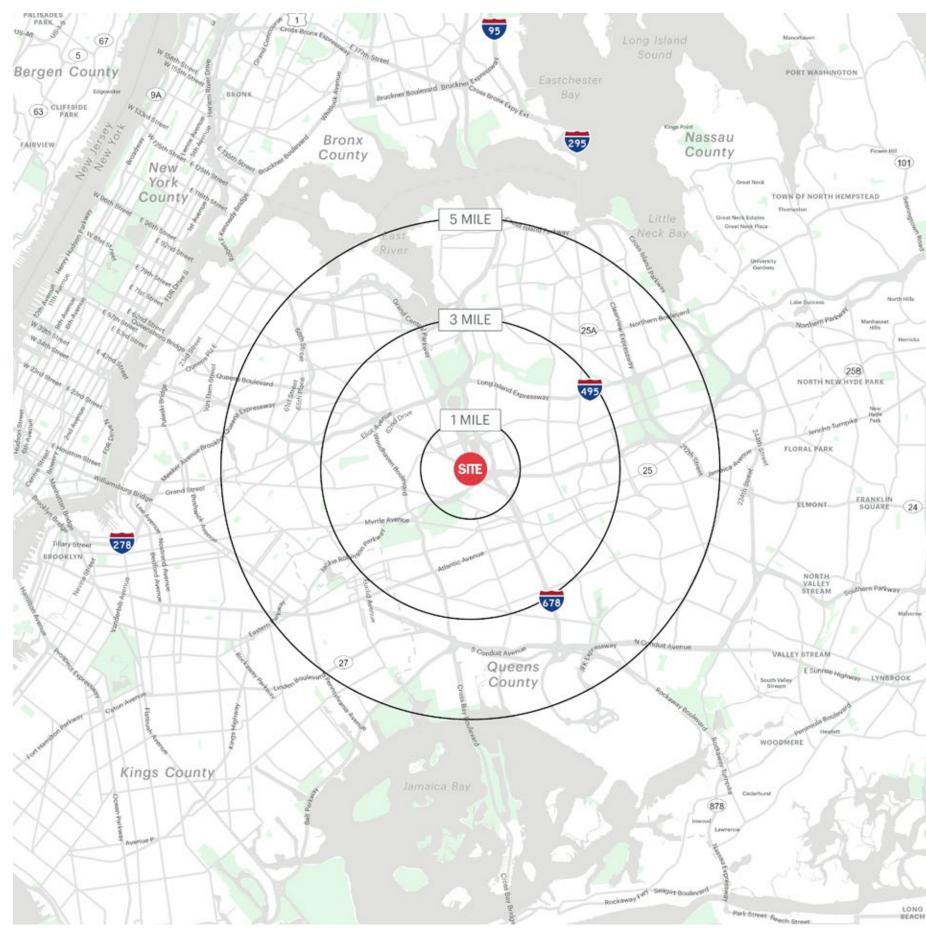

## **AREA DEMOGRAPHICS**

**1 MILE RADIUS** 

POPULATION 77,127 HOUSEHOLDS 35,551 AVERAGE HOUSEHOLD INCC \$123,764 MEDIAN HOUSEHOLD INCC \$92,298

 3 MILE RADIUS

 POPULATION

 868,573

 HOUSEHOLDS

 289,979

 AVERAGE HOUSEHOLD INCOME

 \$92,707

 MEDIAN HOUSEHOLD INCOME

 \$69,223

**5 MILE RADIUS POPULATION** 2,038,232 **HOUSEHOLDS** 687,467 **AVERAGE HOUSEHOLD INCOM** \$89,903 **MEDIAN HOUSEHOLD INCOME** \$66,736

|      | COLLEGE GRADUATES (BACHELOR'S +) |
|------|----------------------------------|
|      | 35,309 - 41.2%                   |
|      | TOTAL BUSINESSES                 |
|      | 2,531                            |
| COME | TOTAL EMPLOYEES                  |
|      | 35,895                           |
| OME  | DAYTIME POPULATION (W/ 16 YR +)  |
|      | 75,406                           |
|      |                                  |

|   | COLLEGE GRADUATES (BACHELOR'S +) |
|---|----------------------------------|
|   | 200,089 - 23.5%                  |
|   | TOTAL BUSINESSES                 |
|   | 19,182                           |
| E | TOTAL EMPLOYEES                  |
|   | 274,284                          |
|   | DAYTIME POPULATION (W/ 16 YR +)  |
|   | 760,201                          |

|    | <b>COLLEGE GRADUATES (BACHELOR'S +)</b> |
|----|-----------------------------------------|
|    | 435,525 - 22.2%                         |
|    | TOTAL BUSINESSES                        |
|    | 44,163                                  |
| IE | TOTAL EMPLOYEES                         |
|    | 632,506                                 |
|    | DAYTIME POPULATION (W/ 16 YR +)         |
|    | 1,774,505                               |
|    |                                         |