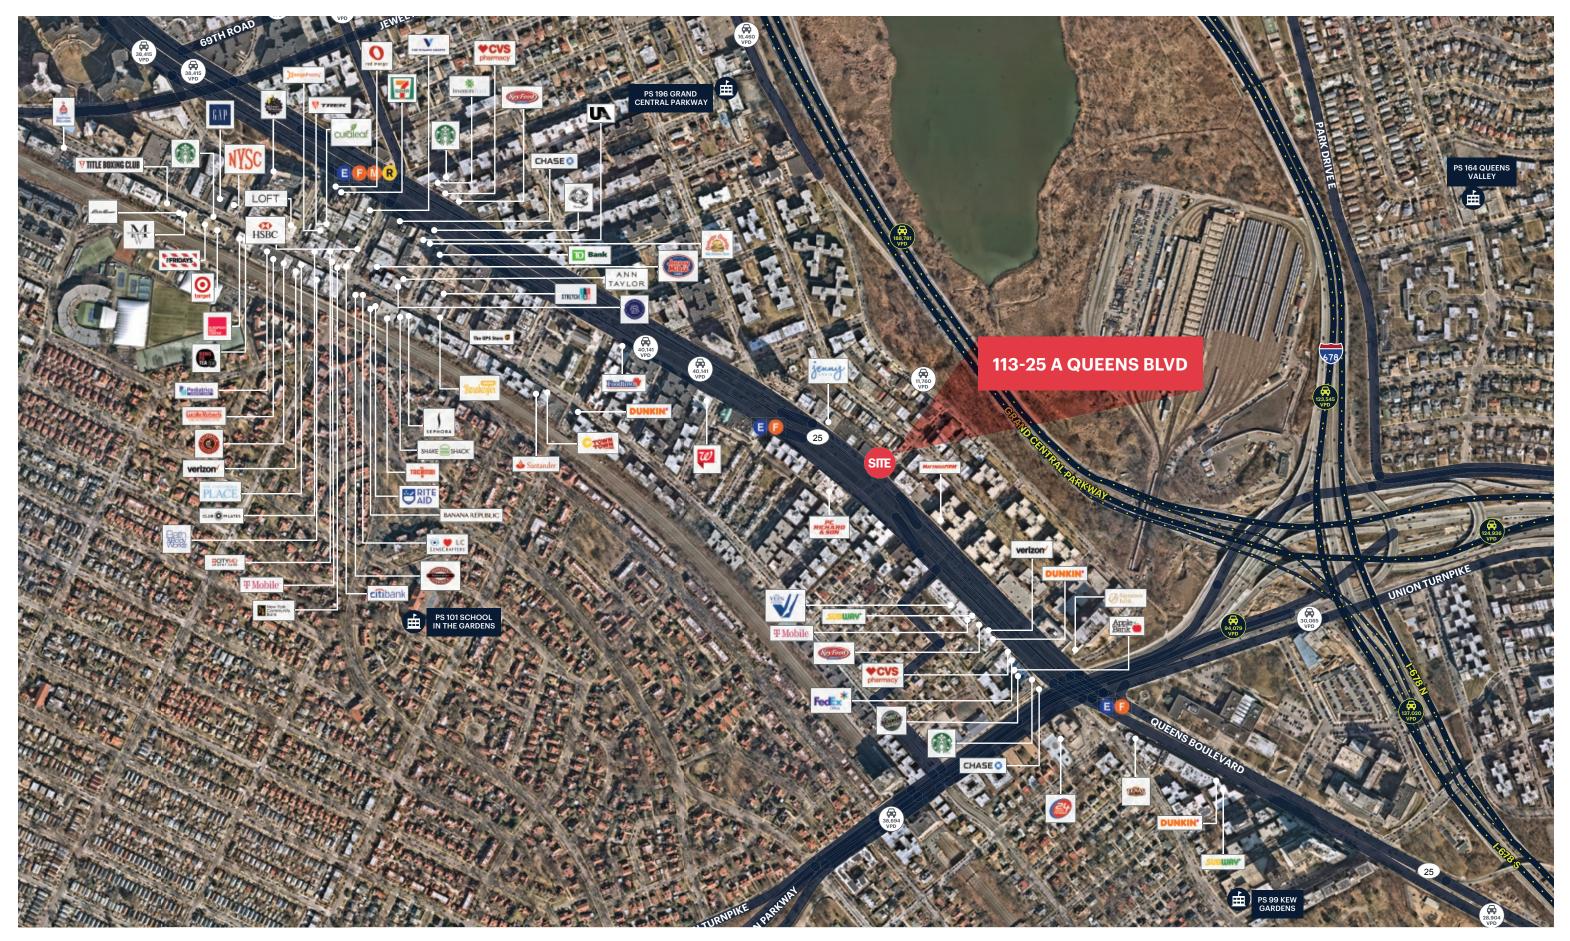

### **MARKET AERIAL**

ripcony.com

### **NEIGHBORS**

New York-Presbyterian Medical Group Queens, PC Richard & Son, Jenny Craig, Metrokids Preschool, Forest Hills Dental Care, Queens Bully, JEI Learning Center, Shogun Hibachi

**COMMENTS** 

Prime Queens Blvd. location in Forest Hills

Surrounded by a mix of local and national tenants

Ideal for a variety of users, including medical tenants, office users and retailers

Q60 Bus line directly in front of space

**E** & **E** subway lines are two blocks away