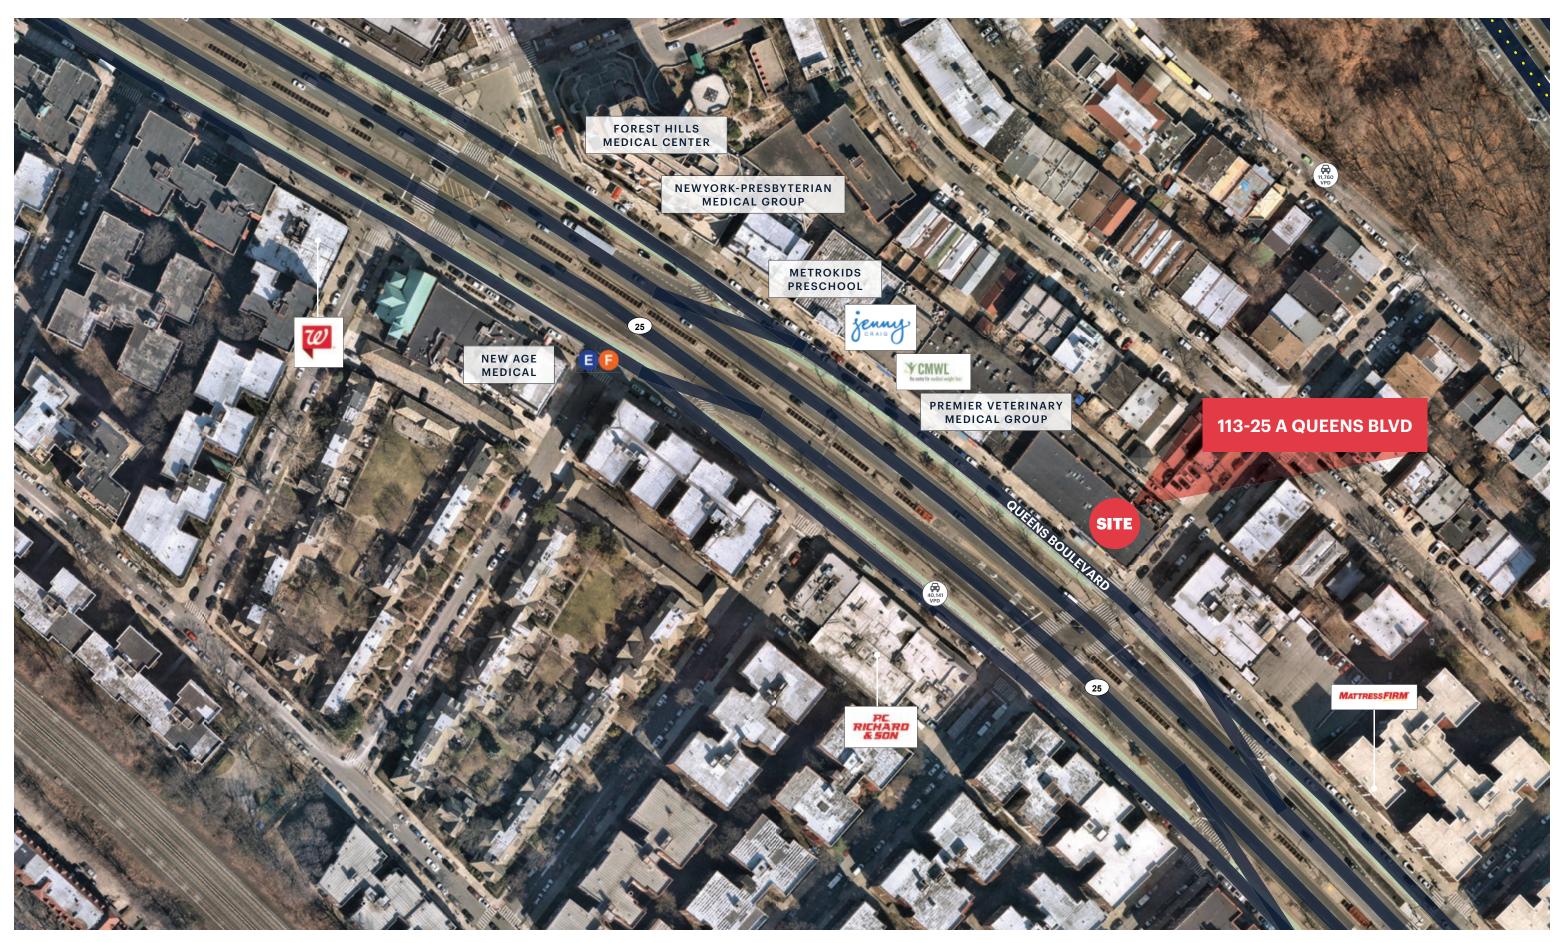

# AERIAL

ripcony.com

### **NEIGHBORS**

New York-Presbyterian Medical Group Queens, PC Richard & Son, Jenny Craig, Metrokids Preschool, Forest Hills Dental Care, Queens Bully, JEI Learning Center, Shogun Hibachi

**COMMENTS** 