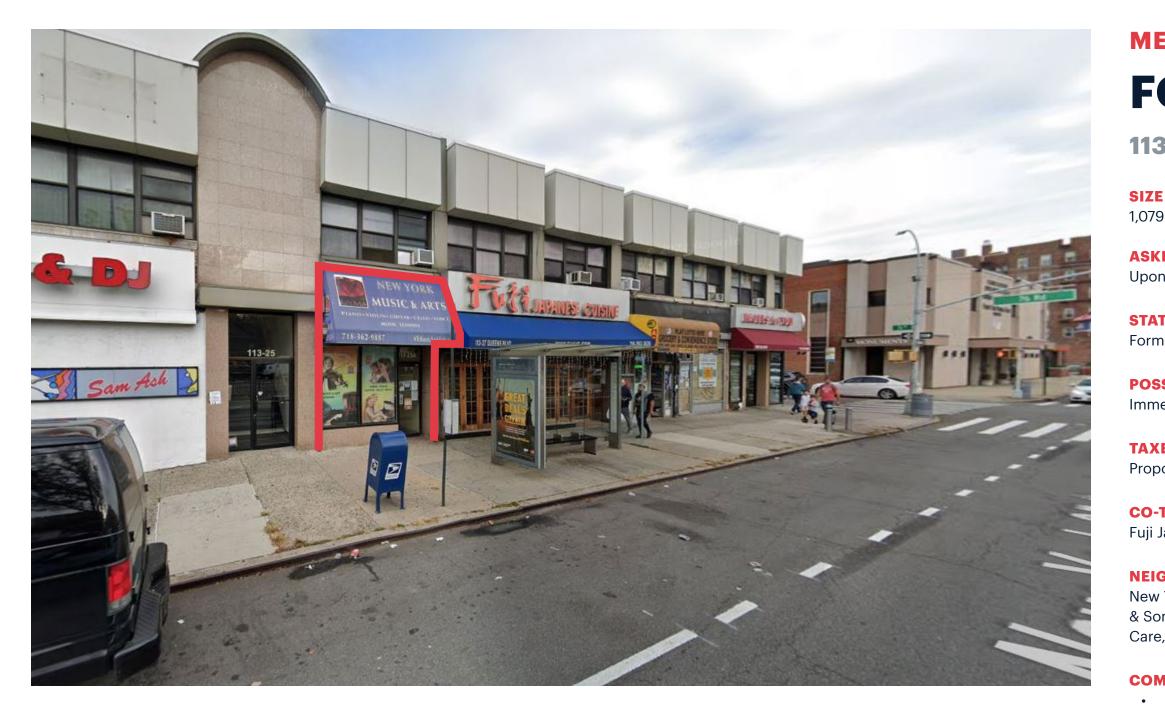

# **MEDICAL, OFFICE & RETAIL SPACE FOREST HILLS, NY 113-25 A QUEENS BLVD**

1,079 SF plus basement

**ASKING RENT** 

**Upon Request** 

**STATUS OF PREMISES** Former New York Music & Arts

POSSESSION Immediate

**TAXES** Proportionate share over base year

**CO-TENANTS** Fuji Japanese Cuisine, Bagels for You, Mas Tortilla

### **NEIGHBORS**

New York-Presbyterian Medical Group Queens, PC Richard & Son, Jenny Craig, Metrokids Preschool, Forest Hills Dental Care, Queens Bully, JEI Learning Center, Shogun Hibachi

**COMMENTS** 

Prime Queens Blvd. location in Forest Hills

Surrounded by a mix of local and national tenants

Ideal for a variety of users, including medical tenants, office users and retailers

Q60 Bus line directly in front of space

**E** & **E** subway lines are two blocks away