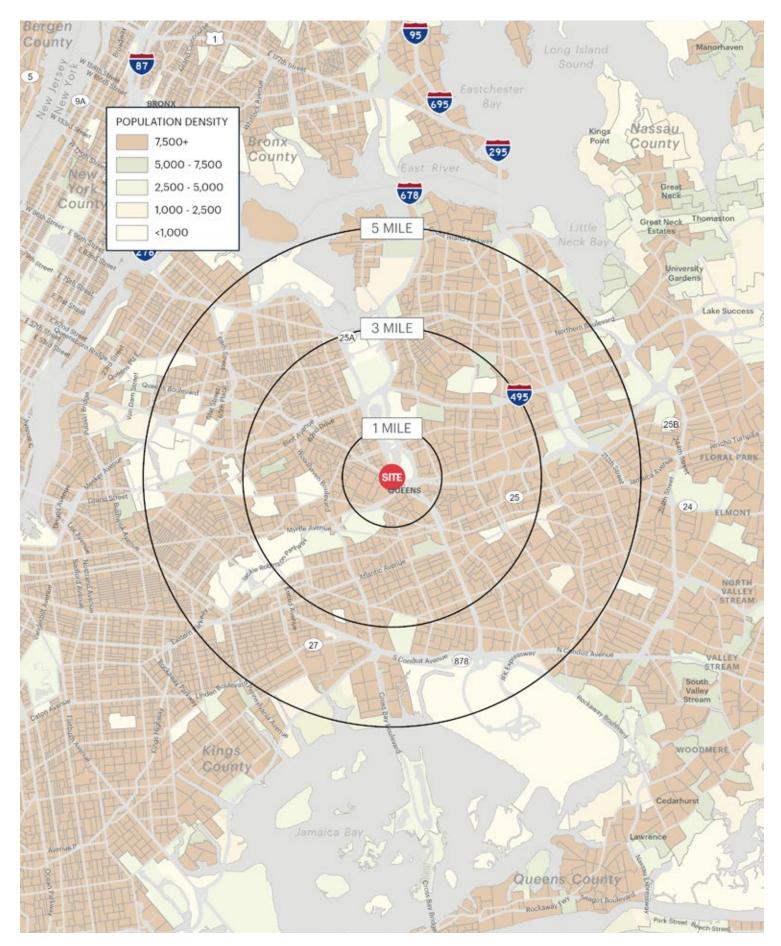

## **AREA DEMOGRAPHICS**

**1 MILE RADIUS** 

POPULATION 77,127 HOUSEHOLDS 35,551 AVERAGE HOUSEHOLD INCC \$123,764 MEDIAN HOUSEHOLD INCC \$92,298

 3 MILE RADIUS

 POPULATION

 868,573

 HOUSEHOLDS

 289,979

 AVERAGE HOUSEHOLD INCOME

 \$92,707

 MEDIAN HOUSEHOLD INCOME

 \$69,223

**5 MILE RADIUS POPULATION** 2,038,232 **HOUSEHOLDS** 687,467 **AVERAGE HOUSEHOLD INCOM** \$89,903 **MEDIAN HOUSEHOLD INCOME** \$66,736