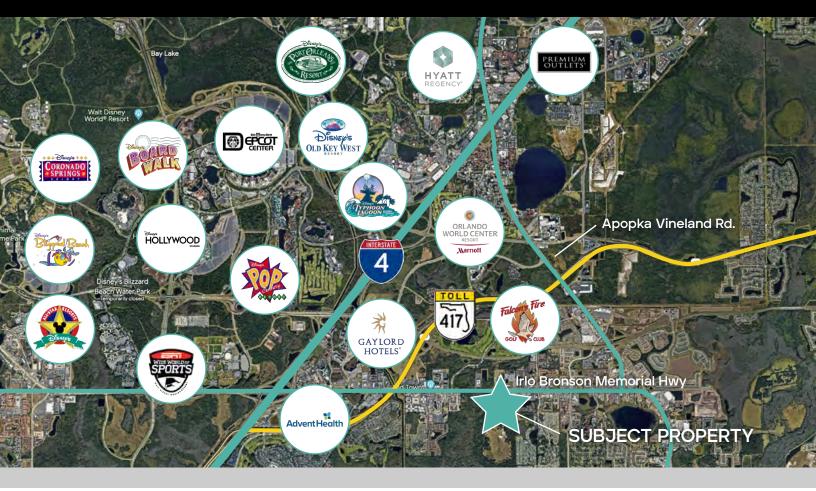

Located directly on West Irlo Bronson Memorial Highway, the property has quick access to major thoroughfares such as Interstate-4, US 192, and SR 417. Major tourist attractions such as Disney World and SeaWorld are a short drive away providing an ideal location for future development.

### **LOCATION OVERVIEW**

Located in the heart of Orlando's tourist corridor, these Out-Parcels offer the perfect opportunity to be a part of a world-class development that caters to the millions of visitors who flock to the area each year.

With the development's prime location, the site provides easy access to some of the most popular attractions in the area, namely Disney, Universal, Sea World, and other theme parks, entertainment venues, shopping centers, and more.