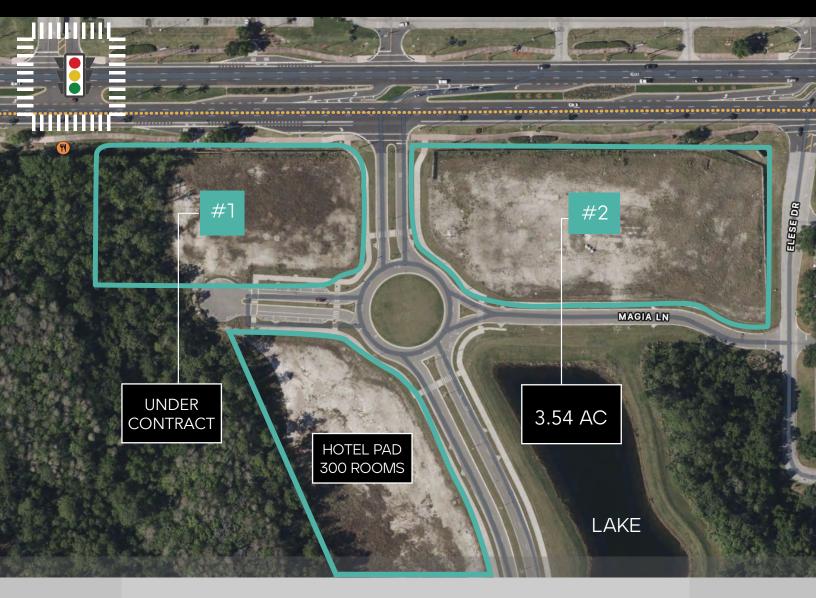

### **OFFERING SUMMARY**

Lot #1: UNDER CONTRACT

Lot #2: 3.54 AC \*\*AVAILABLE\*\*