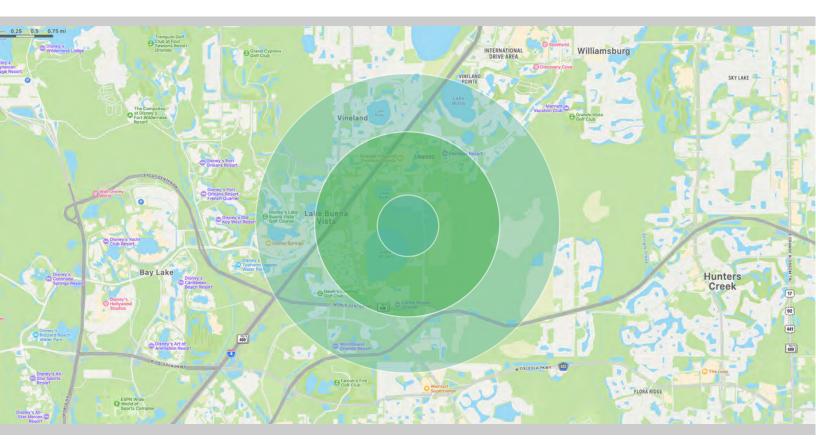

## DEMOGRAPHICS MAP & REPORT

#### **CELEBRATION MASTERPLAN DEVELOPMENT**

The masterplan Celebration community consists of a total of 9,729 single family homes, cottages, manor and estate homes along with townhomes and condominiums. Celebration is populated by 11,178 residents and has a median age of 39 years old. The residents in the community have a median household income of \$87,323 and home s in the community have a median value of \$475,600.

\* Demographic data derived United States Census Bureau

| POPULATION           | 3 MILES   | 5 MILES   |
|----------------------|-----------|-----------|
| Total Population     | 22,711    | 79,611    |
| Average Age          | 36.2      | 35.2      |
| Average Age (Male)   | 38.0      | 35.3      |
| Average Age (Female) | 33.7      | 34.8      |
| HOUSEHOLDS & INCOME  | 3 MILES   | 5 MILES   |
| Total Households     | 15,575    | 45,549    |
| # of Persons per HH  | 1.5       | 1.7       |
| Average HH Income    | \$38,694  | \$47,143  |
| Average House Value  | \$225,762 | \$244,287 |