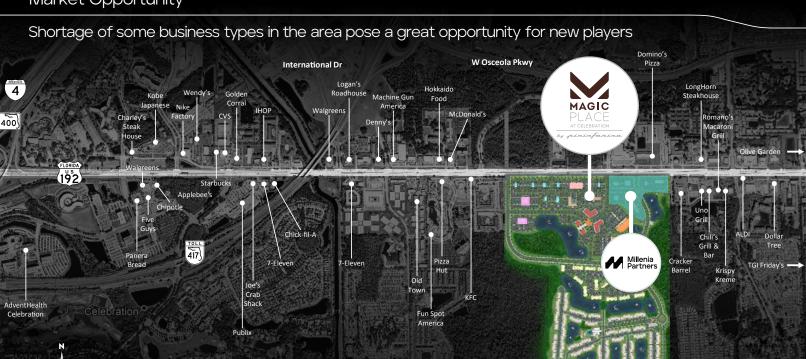

PROJECT HIGHLIGHTS

Market Opportunity

PROPOSED 700 UNIT MULTI-FAMILY DEVELOPMENT