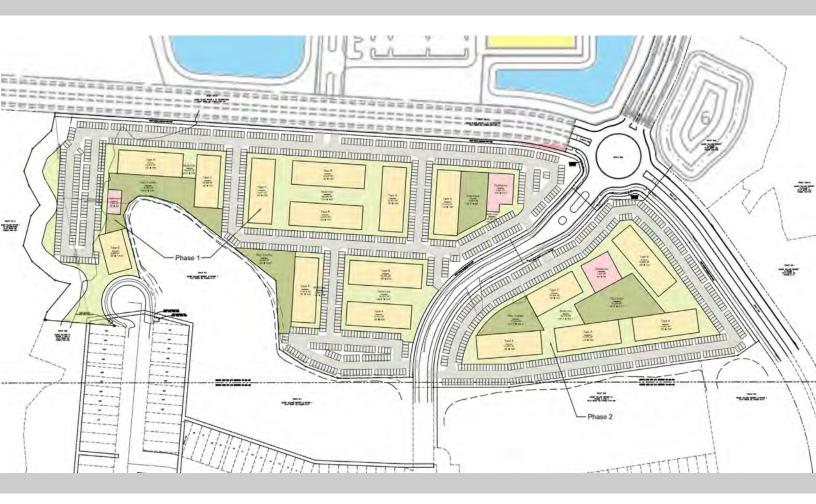

### **OFFERING SUMMARY**

Lot #1: UNDER CONTRACT

Lot #2: 3.54 AC \*\*AVAILABLE\*\*

### PROPERTY HIGHLIGHTS

- Anchored by Magic Place Master Planned Development
- · Located in Orlando's Tourist Corridor
- Direct Access and Frontage On US-192