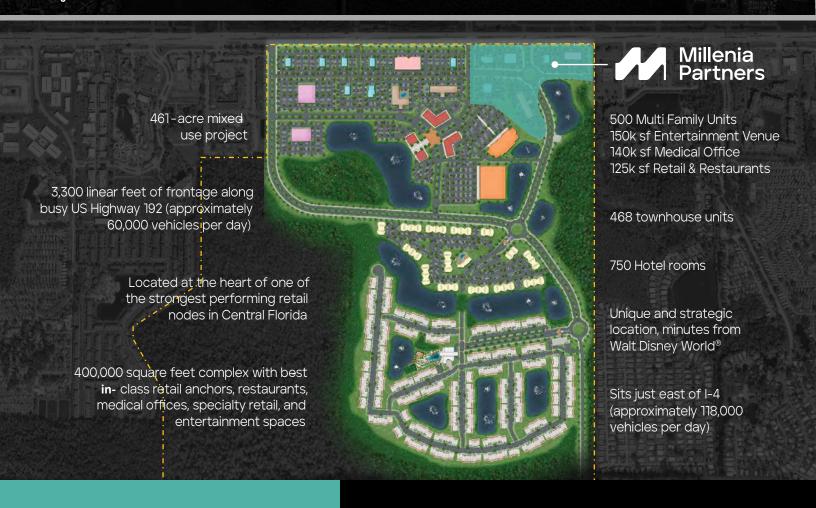

### **EXECUTIVE SUMMARY**

### PROPERTY HIGHLIGHTS

- Anchored by Magic Place Master Planned Development
- · Located in Orlando's Tourist Corridor
- Direct Access and Frontage On US-192

### **LOCATION OVERVIEW**

Located in the heart of Orlando's tourist corridor, these Out-Parcels offer the perfect opportunity to be a part of a world-class development that caters to the millions of visitors who flock to the area each year.

With the development's prime location, the site provides easy access to some of the most popular attractions in the area, namely Disney, Universal, Sea World, and other theme parks, entertainment venues, shopping centers, and more.