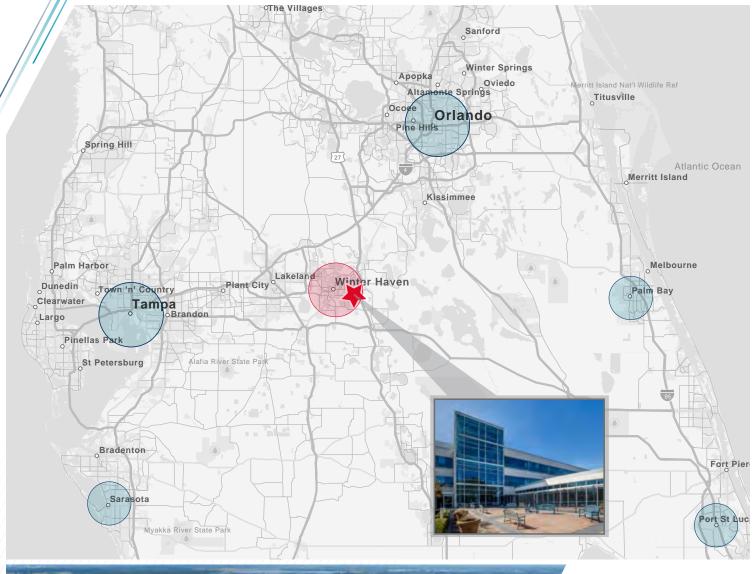

## **EXCELLENT** Headquarter LOCATION

7401 Cypress Gardens offers a full building office opportunity in the heart of Winter Haven, Florida. The property would be a perfect location for a Corporate/Regional headquarters. Positioned in the Central I-4 Corridor, this project draws great appeal to the workforce from Tampa and Orlando.

### Area Amenities

#### **RESTAURANTS**

Ovation Bistro & Bar
Di Maggio's Pizzaria
The Krazy Greek
Mediterranean Fresh
Grill
Ruby Tuesdays
Tsunami Sushi
Tijuana Flats
Starbucks
Hibachi Express
Taqueria Mari
iHOP
Chili's Grill & Bar
Sizzling Grill

#### **HOTELS**

Courtyard by Marriott Legoland Hotel Quality Inn Econo Lodge Holiday Inn Express

#### RETAIL

Walmart Superstore Cypress Grove Plaza Eagle Ridge Mall Shops on the Ridge