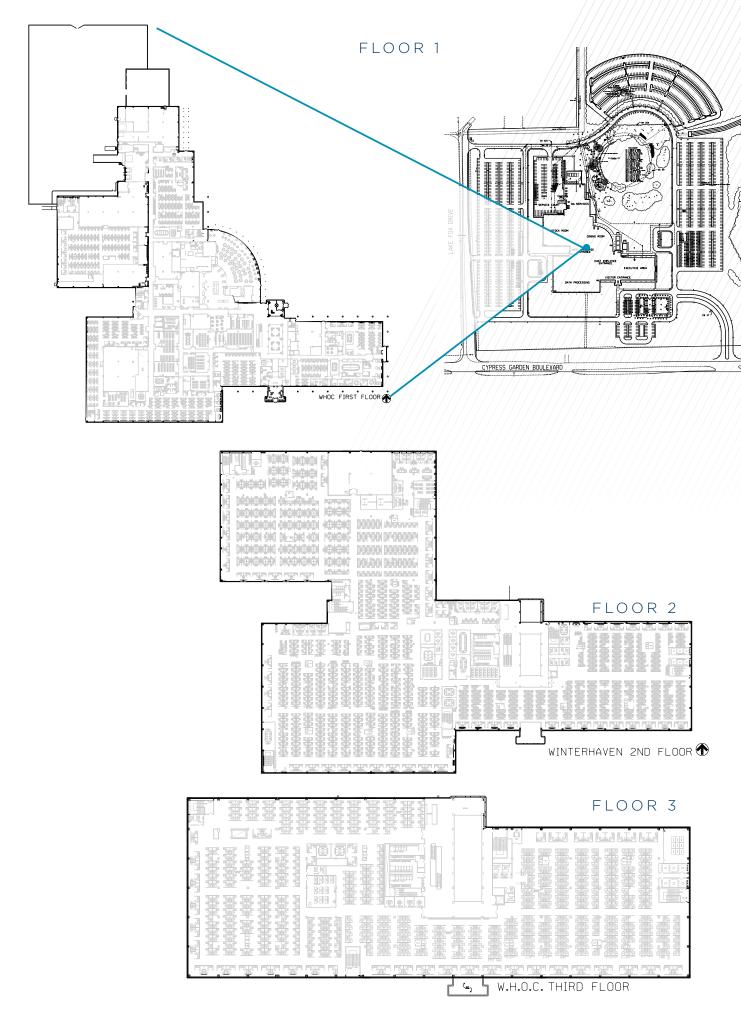

## Building Specifications

BUILDING 467,258 SF

PARKING 7.2/1,000 Surface

YEAR BUILT 1992

MINIMUM SIZE: 80,000 RSF

RENTAL RATE: NEGOTIABLE