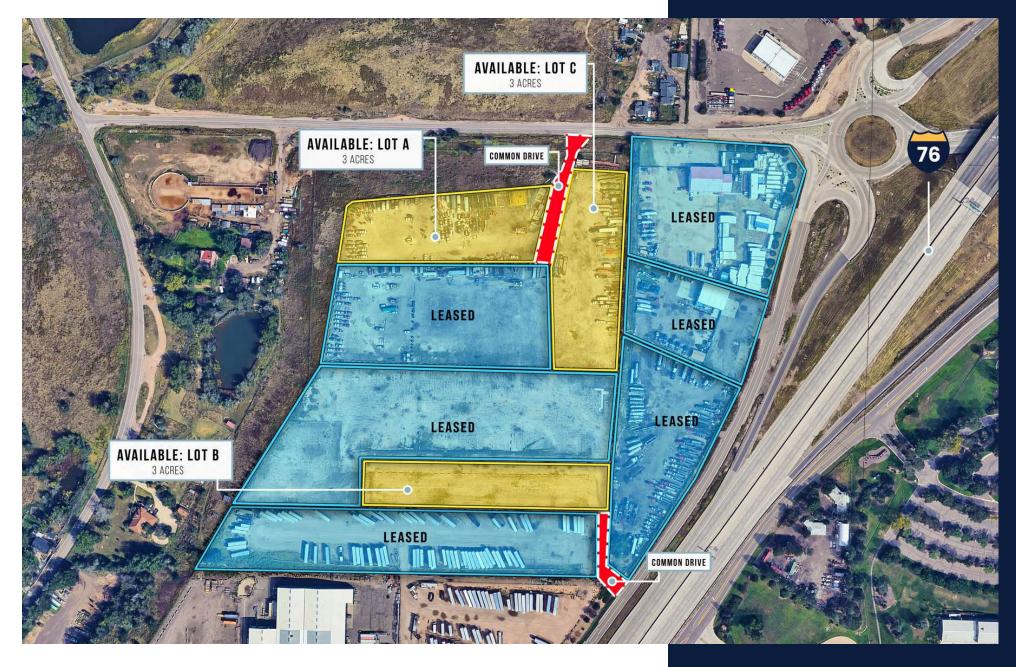

#### SITE **AVAILABILITY**

# PROPERTY HIGHLIGHTS

| Address                    | 6800 E 96th Avenue<br>Henderson, CO 80640 |
|----------------------------|-------------------------------------------|
|                            | ,                                         |
| Lease Rate                 | \$4,000/Acre/Month + NNN                  |
| NNN Expenses               | \$50.00/ Acre/ Month                      |
| Lot A Size                 | 3 Acres                                   |
| Lot B Size                 | 3 Acres                                   |
| Lot C Size                 | 3 Acres                                   |
| Combined Acreage Available | 9 Acres Total                             |
| Zoning                     | I-2                                       |
|                            |                                           |