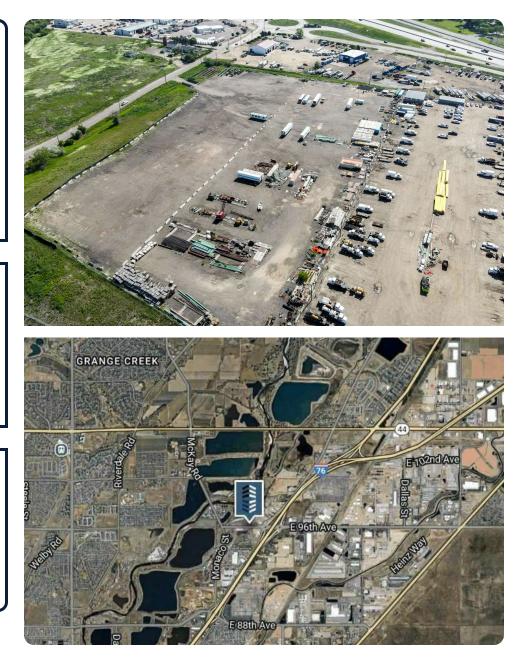

|
|                            |                                           |

#### **PROPERTY DESCRIPTION**

A total of 9 Acres of industrial land available for lease in Henderson. Great opportunity for a long term lease. The property is located just off of I-76 with direct access via E. 96th Avenue and I-76 Frontage Road. It is only a short drive to both Downtown Denver and Denver International Airport. The site benefits immensely from its accessibility and also its visibility with over 14,000 VPD on 96th Avenue and 50,000 VPD on I-76.

- Industrial zoning allows for outside storage
- Well graded
- Entire Nineteen (19) Acre parcel is fully fenced with recycled asphalt base
- Lot immediately accessible from I-76 and the I 76 Frontage Road (Brighton Road)



# SITE **LAYOUT**





#### SITE **AVAILABILITY**



# 

### REGIONAL **MAP**









#### SAM LEGER

76

3.5

8

chief executive officer 303.512.1159 sleger@uniqueprop.com

#### **GRAHAM TROTTER**

senior broker associate 303.512.1197 x226 gtrotter@uniqueprop.com