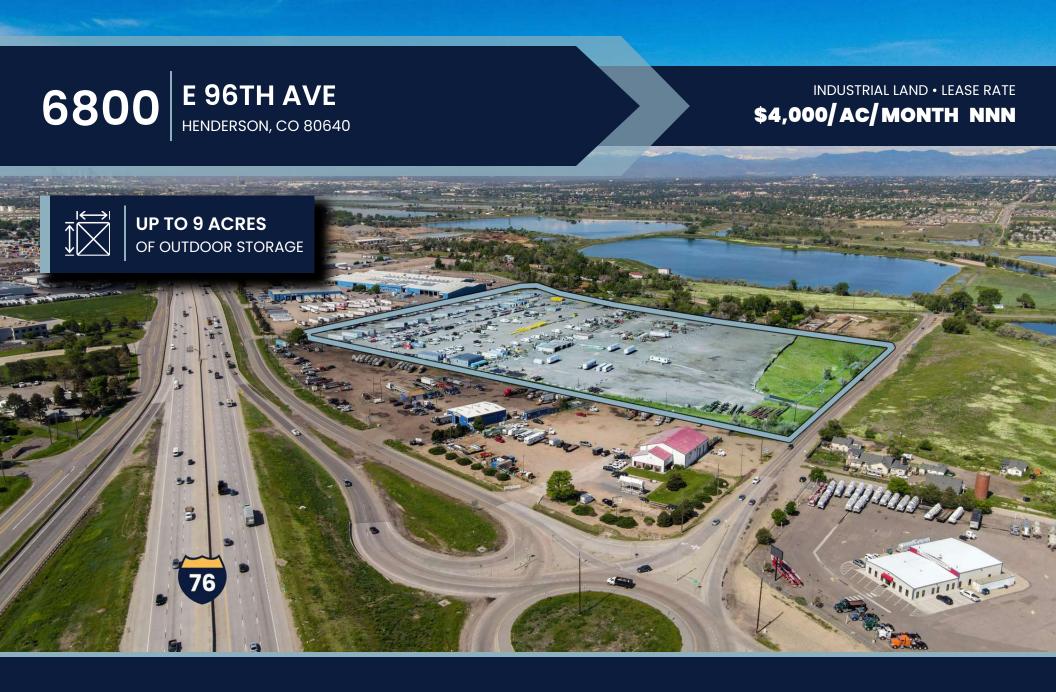

# PROPERTY HIGHLIGHTS

| Address                    | 6800 E 96th Avenue<br>Henderson, CO 80640 |
|----------------------------|-------------------------------------------|
|                            | ,                                         |
| Lease Rate                 | \$4,000/Acre/Month + NNN                  |
| NNN Expenses               | \$50.00/ Acre/ Month                      |
| Lot A Size                 | 3 Acres                                   |
| Lot B Size                 | 3 Acres                                   |
| Lot C Size                 | 3 Acres                                   |
| Combined Acreage Available | 9 Acres Total                             |
| Zoning                     | I-2                                       |
|                            |                                           |

#### **PROPERTY DESCRIPTION**

A total of 9 Acres of industrial land available for lease in Henderson. Great opportunity for a long term lease. The property is located just off of I-76 with direct access via E. 96th Avenue and I-76 Frontage Road. It is only a short drive to both Downtown Denver and Denver International Airport. The site benefits immensely from its accessibility and also its visibility with over 14,000 VPD on 96th Avenue and 50,000 VPD on I-76.

- Industrial zoning allows for outside storage
- Well graded
- Entire Nineteen (19) Acre parcel is fully fenced with recycled asphalt base
- Lot immediately accessible from I-76 and the I 76 Frontage Road (Brighton Road)