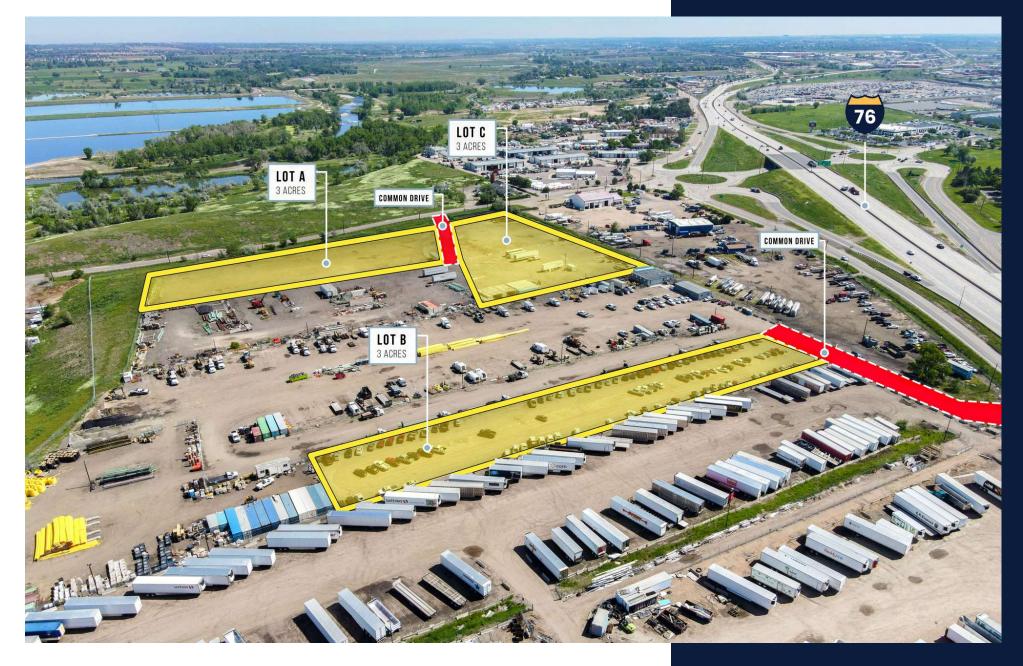

# SITE **LAYOUT**

# PROPERTY HIGHLIGHTS

| Address                    | 6800 E 96th Avenue<br>Henderson, CO 80640 |
|----------------------------|-------------------------------------------|
|                            | ,                                         |
| Lease Rate                 | \$4,000/Acre/Month + NNN                  |
| NNN Expenses               | \$50.00/ Acre/ Month                      |
| Lot A Size                 | 3 Acres                                   |
| Lot B Size                 | 3 Acres                                   |
| Lot C Size                 | 3 Acres                                   |
| Combined Acreage Available | 9 Acres Total                             |
| Zoning                     | I-2                                       |
|                            |                                           |