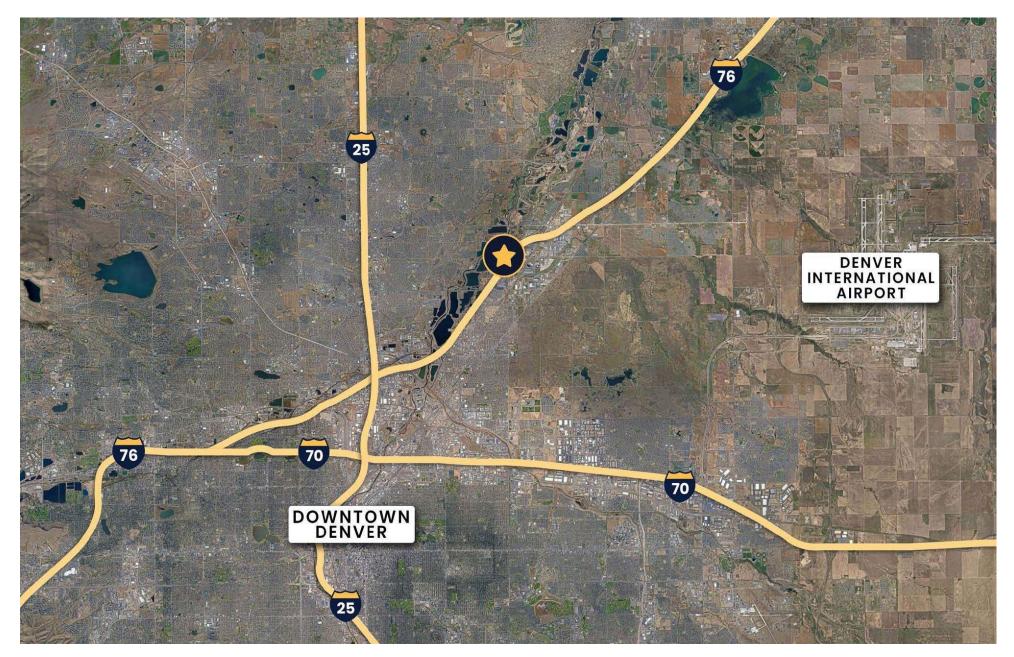

|

#### **PROPERTY DESCRIPTION**

A total of 9 Acres of industrial land available for lease in Henderson. Great opportunity for a long term lease. The property is located just off of I-76 with direct access via E. 96th Avenue and I-76 Frontage Road. It is only a short drive to both Downtown Denver and Denver International Airport. The site benefits immensely from its accessibility and also its visibility with over 14,000 VPD on 96th Avenue and 50,000 VPD on I-76.

- Industrial zoning allows for outside storage
- Well graded
- Entire Nineteen (19) Acre parcel is fully fenced with recycled asphalt base
- Lot immediately accessible from I-76 and the I 76 Frontage Road (Brighton Road)



# SITE **LAYOUT**





#### SITE **AVAILABILITY**



# 

### REGIONAL **MAP**









#### SAM LEGER

76

3.5

8

chief executive officer 303.512.1159 sleger@uniqueprop.com

#### **GRAHAM TROTTER**

senior broker associate 303.512.1197 x226 gtrotter@uniqueprop.com