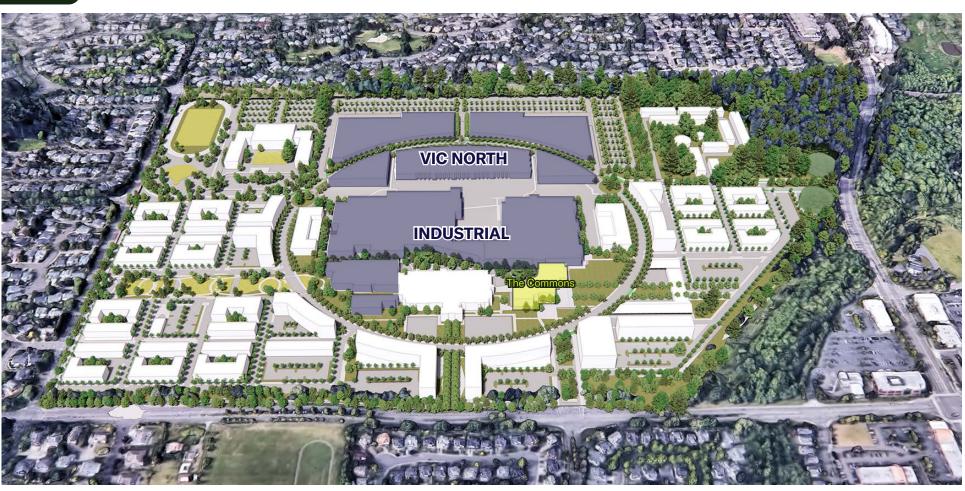

# PROPOSED CAMPUS MASTERPLAN

# PROPERTY LOCATION

The VIC's prime location offers unparalleled convenience and connectivity for both residents and businesses alike. Situated with easy access to Highway 14, connecting seamlessly to I-205 and I-5, the property enjoys optimal transportation links to major cities and key destinations. Additionally, its close proximity, a mere 8 miles, to the PDX international airport facilitates seamless air travel.