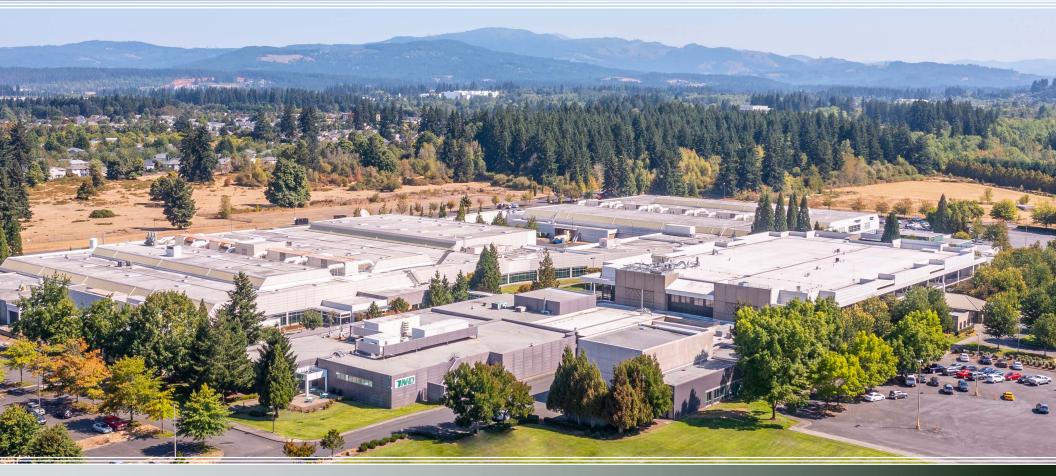

# Designed with Creators, Makers and Innovators in Mind

Designed with Creators, Makers and Innovators in Mind

18110 SE 34th Street, Vancouver WA 98693

# 32,841 SF SF Manufacturing & Flex Space

- Full HVAC, heavy electrical, floor drains, and air lines
- Dock high door & grade loading for industrial tenants
- Unparalleled convenience & connectivity The VIC is easily accessible from Hwy 14 which connects to I-205 & I-5 faciliating easy travel throughout both Washington & Oregon
- The Commons campus amenity center for tenants