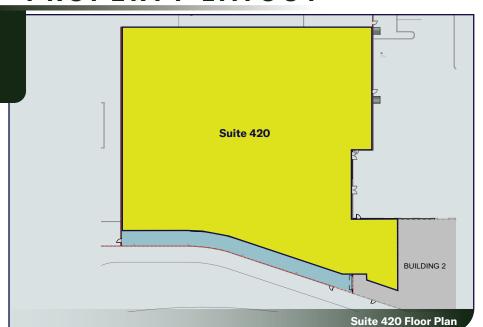

# **PROPERTY LAYOUT**

| SUITE 420 DETAILS |                                     |
|-------------------|-------------------------------------|
| Suite Total SF    | 32,841 SF                           |
| Office SF         | To Suit Tenant                      |
| Dock Loading      | 3 Dock High                         |
| Clear Height      | 20' - 36'                           |
| Sprinklers        | Wet                                 |
| Power             | 800 Amps 480 Volts (more available) |
| Zoning            | Light Industrial (IL)               |
| Temp. Control     | Full HVAC                           |