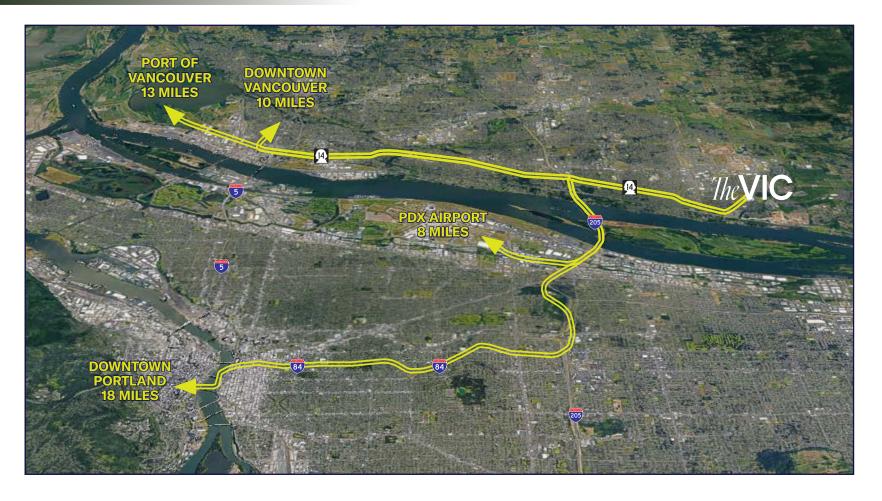

# PROPERTY LOCATION

The VIC's prime location offers unparalleled convenience and connectivity for both residents and businesses alike. Situated with easy access to Highway 14, connecting seamlessly to I-205 and I-5, the property enjoys optimal transportation links to major cities and key destinations. Additionally, its close proximity, a mere 8 miles, to the PDX international airport facilitates seamless air travel.