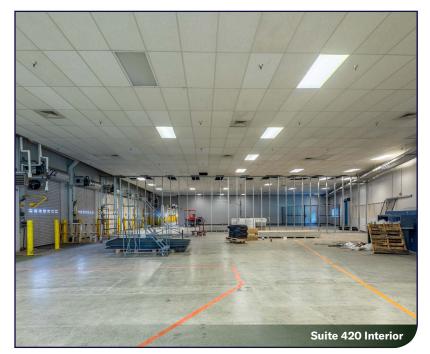

# 32,841 SF SF Manufacturing & Flex Space

- Full HVAC, heavy electrical, floor drains, and air lines
- Dock high door & grade loading for industrial tenants
- Unparalleled convenience & connectivity The VIC is easily accessible from Hwy 14 which connects to I-205 & I-5 faciliating easy travel throughout both Washington & Oregon
- The Commons campus amenity center for tenants

# **PROPERTY LAYOUT**

| SUITE 420 DETAILS |                                     |
|-------------------|-------------------------------------|
| Suite Total SF    | 32,841 SF                           |
| Office SF         | To Suit Tenant                      |
| Dock Loading      | 3 Dock High                         |
| Clear Height      | 20' - 36'                           |
| Sprinklers        | Wet                                 |
| Power             | 800 Amps 480 Volts (more available) |
| Zoning            | Light Industrial (IL)               |
| Temp. Control     | Full HVAC                           |