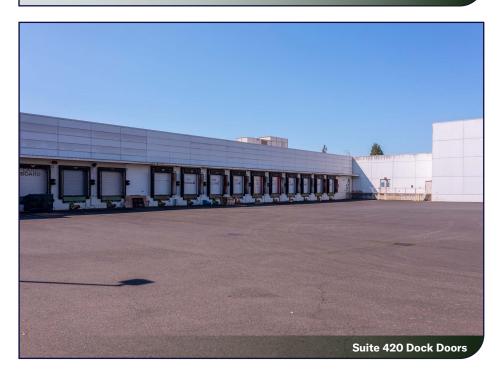

# **PROPERTY LAYOUT**

| SUITE 420 DETAILS |                                     |
|-------------------|-------------------------------------|
| Suite Total SF    | 32,841 SF                           |
| Office SF         | To Suit Tenant                      |
| Dock Loading      | 3 Dock High                         |
| Clear Height      | 20' - 36'                           |
| Sprinklers        | Wet                                 |
| Power             | 800 Amps 480 Volts (more available) |
| Zoning            | Light Industrial (IL)               |
| Temp. Control     | Full HVAC                           |