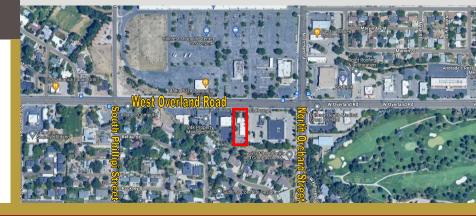

### PROPERTY HIGHLIGHTS

- Centrally located on West Overland Road, 1 block west of Orchard
- Easy access to Downtown Boise and **Freeway**
- Immediate Occupancy
- Ample parking
- Signage Available