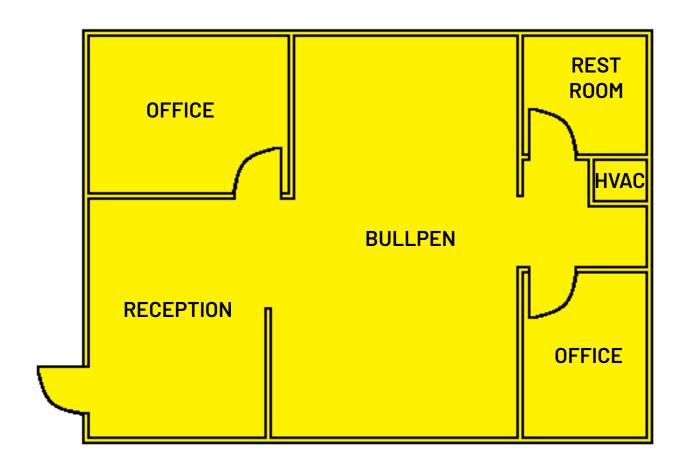

### PROPERTY DESCRIPTION

- Office Suite with 2 Offices, Restroom, Bullpen
- Modified Gross Lease Terms—Tenant pays gas, power, data, and janitorial
- New Flooring & Paint in unit— Available in 40