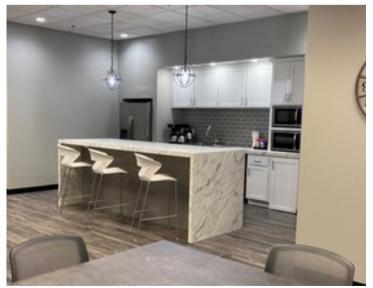

#### PROPERTY FEATURES:

- EXCELLENT OFFICE SPACE AVAILABLE IN GROWING LEE'S SUMMIT, MO
- TOTAL SPACE SIZE: 12,574 +/ SF WITH DOCK
- VERSATILE FLOOR PLAN WITH UNFINISHED ROOMS FOR OFFICE EXPANSION
- SEVERAL OFFICES AND CONFERENCE ROOMS, ONE WITH AN OUTSIDE PATIO
- EXCELLENT ACCESS TO I-470
- GREAT FRONTAGE AND EASY
  ACCESS OFF OF RALPH POWELL RD
- RENOVATED IN 2023
- LOCATED IN DENSE MEDICAL OFFICE AND RETAIL POCKET OF LEE'S SUMMIT