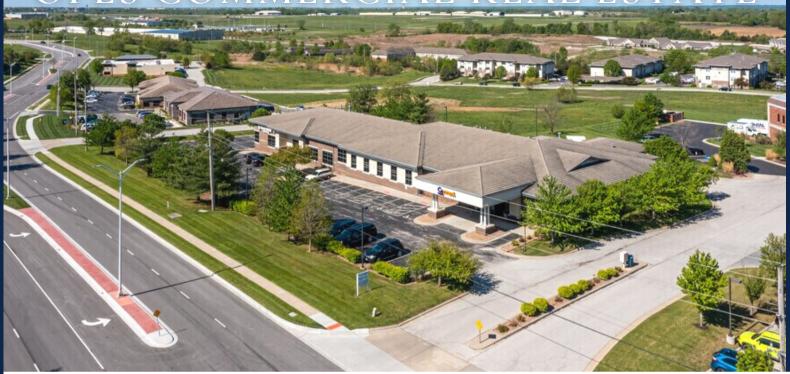

# OPES COMMERCIAL REAL ESTATE

3340-3350 RALPH POWELL RD LEE'S SUMMIT, MO 64064

#### PROPERTY FEATURES:

- EXCELLENT OFFICE SPACE AVAILABLE IN GROWING LEE'S SUMMIT, MO
- TOTAL SPACE SIZE: 12,574 +/ SF WITH DOCK
- VERSATILE FLOOR PLAN WITH UNFINISHED ROOMS FOR OFFICE EXPANSION
- SEVERAL OFFICES AND CONFERENCE ROOMS, ONE WITH AN OUTSIDE PATIO
- EXCELLENT ACCESS TO I-470
- GREAT FRONTAGE AND EASY
  ACCESS OFF OF RALPH POWELL RD
- RENOVATED IN 2023
- LOCATED IN DENSE MEDICAL OFFICE AND RETAIL POCKET OF LEE'S SUMMIT