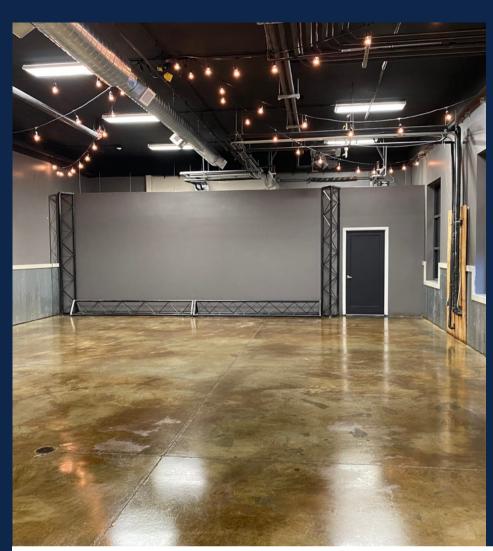

#### PROPERTY FEATURES:

- EXCELLENT OFFICE SPACE AVAILABLE IN GROWING LEE'S SUMMIT, MO
- TOTAL SPACE SIZE: 12,574 +/ SF WITH DOCK
- VERSATILE FLOOR PLAN WITH UNFINISHED ROOMS FOR OFFICE EXPANSION
- SEVERAL OFFICES AND CONFERENCE ROOMS, ONE WITH AN OUTSIDE PATIO
- EXCELLENT ACCESS TO I-470
- GREAT FRONTAGE AND EASY
  ACCESS OFF OF RALPH POWELL RD
- RENOVATED IN 2023
- LOCATED IN DENSE MEDICAL OFFICE AND RETAIL POCKET OF LEE'S SUMMIT