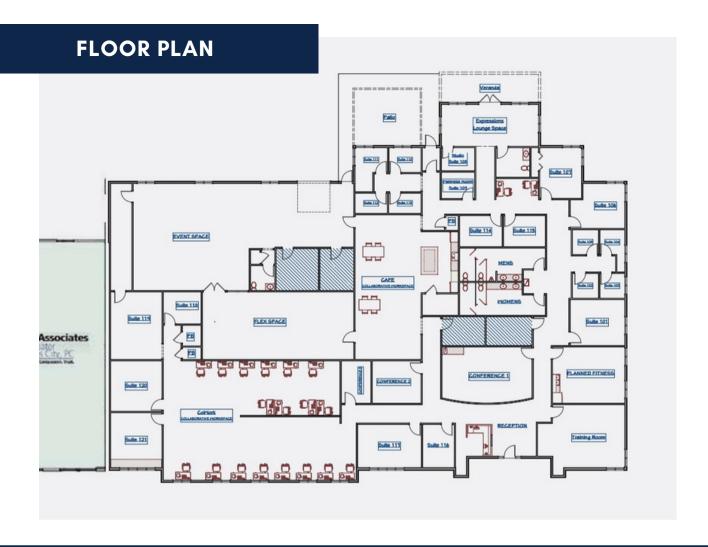

#### PROPERTY FEATURES:

- EXCELLENT OFFICE SPACE AVAILABLE IN GROWING LEE'S SUMMIT, MO
- TOTAL SPACE SIZE: 12,574 +/ SF WITH DOCK
- VERSATILE FLOOR PLAN WITH UNFINISHED ROOMS FOR OFFICE EXPANSION
- SEVERAL OFFICES AND CONFERENCE ROOMS, ONE WITH AN OUTSIDE PATIO
- EXCELLENT ACCESS TO I-470
- GREAT FRONTAGE AND EASY
  ACCESS OFF OF RALPH POWELL RD
- RENOVATED IN 2023
- LOCATED IN DENSE MEDICAL OFFICE AND RETAIL POCKET OF LEE'S SUMMIT