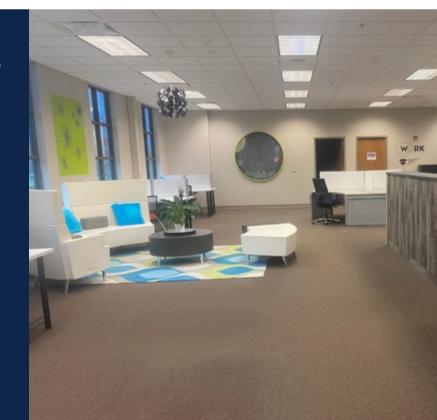

#### PROPERTY FEATURES:

- EXCELLENT OFFICE SPACE AVAILABLE IN GROWING LEE'S SUMMIT, MO
- TOTAL SPACE SIZE: 12,574 +/ SF WITH DOCK
- VERSATILE FLOOR PLAN WITH UNFINISHED ROOMS FOR OFFICE EXPANSION
- SEVERAL OFFICES AND CONFERENCE ROOMS, ONE WITH AN OUTSIDE PATIO
- EXCELLENT ACCESS TO I-470
- GREAT FRONTAGE AND EASY
  ACCESS OFF OF RALPH POWELL RD
- RENOVATED IN 2023
- LOCATED IN DENSE MEDICAL OFFICE AND RETAIL POCKET OF LEE'S SUMMIT