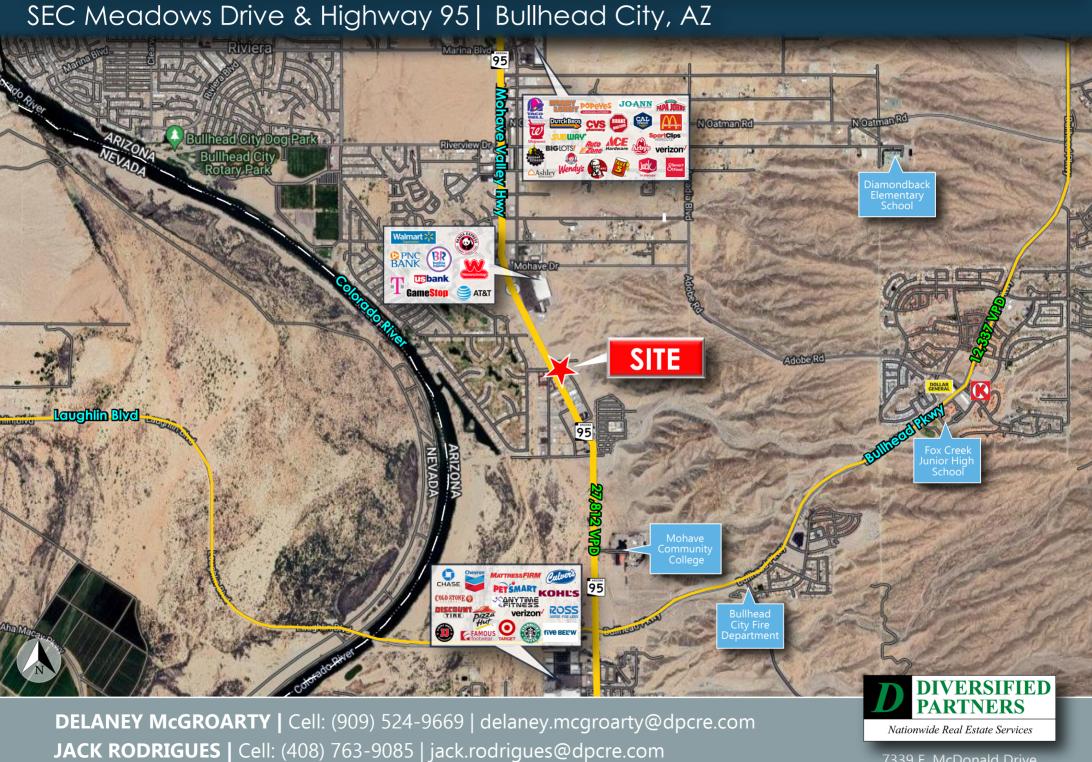

### SEC Meadows Drive & Highway 95 | Bullhead City, AZ

7339 E. McDonald Drive Scottsdale, AZ 85250 O: 480.947.8800 www.dpcre.com

DELANEY McGROARTY Cell: (909) 524-9669 delaney.mcgroarty@dpcre.com JACK RODRIGUES
Cell: (408) 763-9085
jack.rodrigues@dpcre.com

traffic counts: Hwy 95 | 27,812 VPD

Bullhead Pkwy | 12,337 VPD