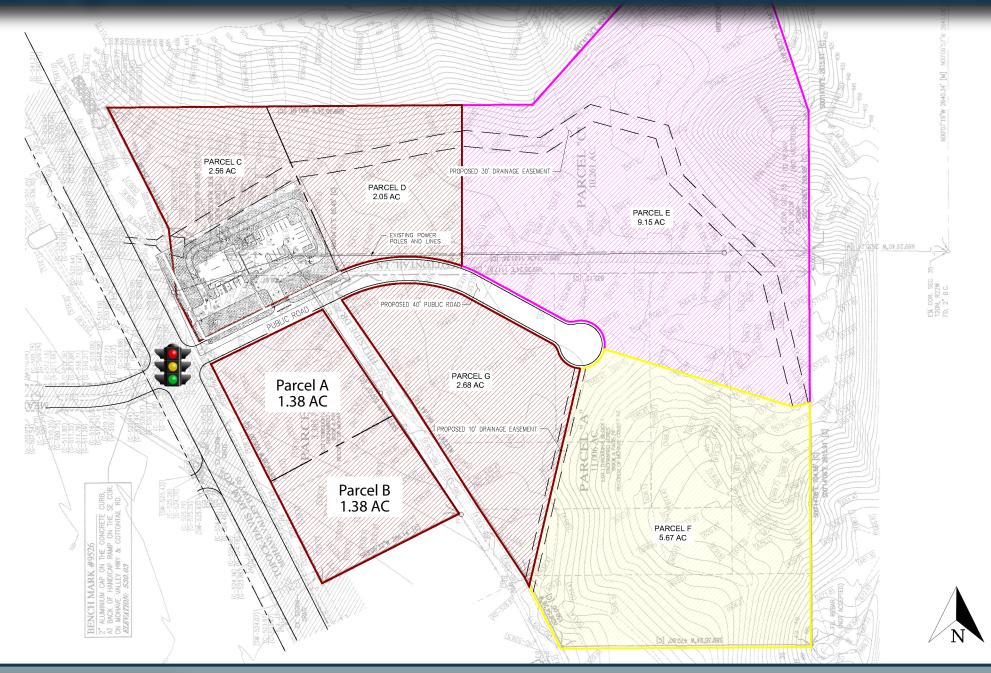

# site plan

## property highlights

- Retail PADs available for sale, ground lease or build-to-suit
- Parcel A: 1.38 Acres
- Parcel B: 1.38 Acres
- Meadows Dr. will be extended to the east side of Highway 95
- Seeking gas users, auto users and drive-thru tenants!