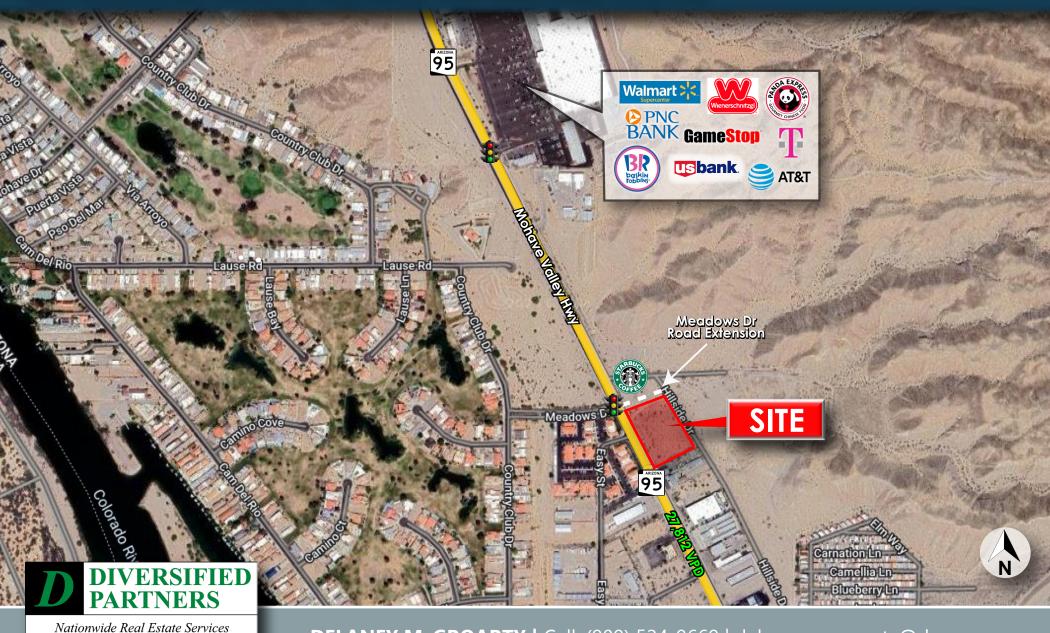

### 2 PARCELS AVAILABLE FOR SALE, BTS AND GL!

SEC Meadows Drive & Highway 95 | Bullhead City, AZ

7339 E. McDonald Drive Scottsdale, AZ 85250 O: 480.947.8800 www.dpcre.com **DELANEY McGROARTY** | Cell: (909) 524-9669 | delaney.mcgroarty@dpcre.com **JACK RODRIGUES** | Cell: (408) 763-9085 | jack.rodrigues@dpcre.com

## property highlights

- Retail PADs available for sale, ground lease or build-to-suit
- Parcel A: 1.38 Acres
- Parcel B: 1.38 Acres
- Meadows Dr. will be extended to the east side of Highway 95
- Seeking gas users, auto users and drive-thru tenants!

traffic counts: Hwy 95 | 27,812 VPD

Bullhead Pkwy | 12,337 VPD