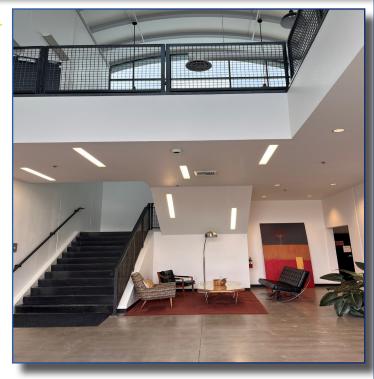

## **Property Snapshot**

- \$2.00 MG | 5,470 Square Feet
- 5 spacious private offices with room to add more
- Large conference room & reception area
- Break room with eat-in kitchen area
- Sizeable open space middle section perfect for up to 20 work stations
- The building offers a nice lobby & ample parking
- Close proximity to multiple retail shops and restaurants