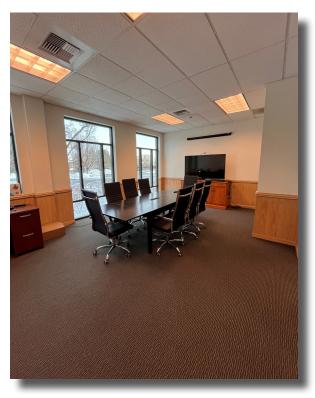

## **Property Snapshot**

- \$2.00 MG | 5,470 Square Feet
- 5 spacious private offices with room to add more
- Large conference room & reception area
- Break room with eat-in kitchen area
- Sizeable open space middle section perfect for up to 20 work stations
- The building offers a nice lobby & ample parking
- Close proximity to multiple retail shops and restaurants