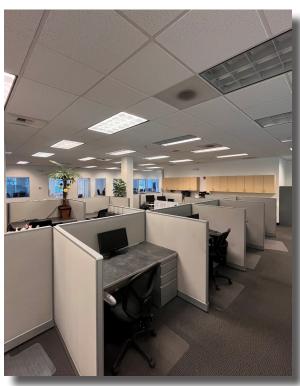

## **Property Snapshot**

- \$2.00 MG | 5,470 Square Feet
- 5 spacious private offices with room to add more
- Large conference room & reception area
- Break room with eat-in kitchen area
- Sizeable open space middle section perfect for up to 20 work stations
- The building offers a nice lobby & ample parking
- Close proximity to multiple retail shops and restaurants