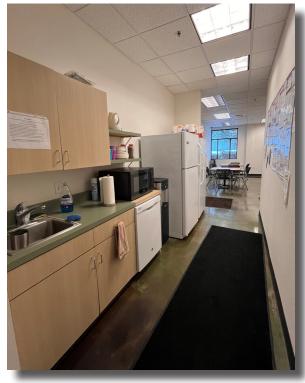

## **Property Snapshot**

- \$2.00 MG | 5,470 Square Feet
- 5 spacious private offices with room to add more
- Large conference room & reception area
- Break room with eat-in kitchen area
- Sizeable open space middle section perfect for up to 20 work stations
- The building offers a nice lobby & ample parking
- Close proximity to multiple retail shops and restaurants