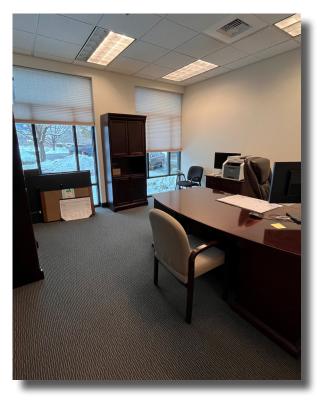

## **Property Snapshot**

- \$2.00 MG | 5,470 Square Feet
- 5 spacious private offices with room to add more
- Large conference room & reception area
- Break room with eat-in kitchen area
- Sizeable open space middle section perfect for up to 20 work stations
- The building offers a nice lobby & ample parking
- Close proximity to multiple retail shops and restaurants