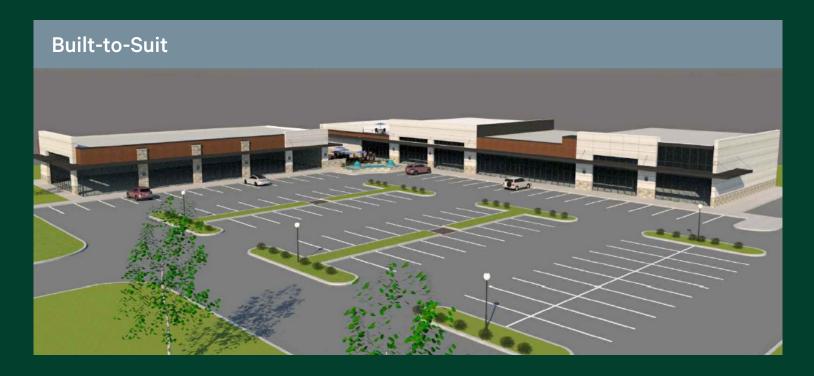

# For Lease / Freestanding, Build-to-Suit

Available 29,400 SF
- Min. divisible 6.000 SF

- Max. continuous 18,200 SF

Lease Rate TBD

## **Features**

- + South East Corner of 204th and West Center Road
- + Potential for two (2) freestanding building development
- + Possible mezzanine and roof deck
- + 140 parking stalls
- + 40,248 vehicles per day (204th & Blue Sage Pkwy - 2021)

Zoning - Mixed Use

140
Parking Stalls

TWO

Buildings

2.53
Lot Size (AC)

40K+

V.P.D. (204th & Blue Sage - 2021)

Building 'A'