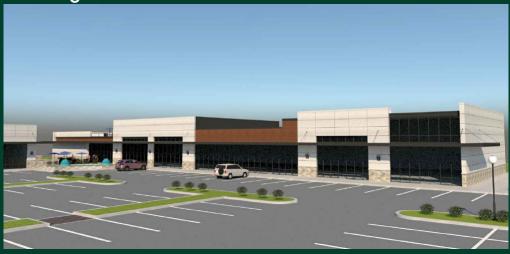

# For Lease / Freestanding, Build-to-Suit

Available 29,400 SF
- Min. divisible 6.000 SF

- Max. continuous 18,200 SF

Lease Rate TBD

## **Features**

- + South East Corner of 204th and West Center Road
- + Potential for two (2) freestanding building development
- + Possible mezzanine and roof deck
- + 140 parking stalls
- + 40,248 vehicles per day (204th & Blue Sage Pkwy - 2021)

Zoning - Mixed Use

140
Parking Stalls

TWO

Buildings

2.53
Lot Size (AC)

40K+

V.P.D. (204th & Blue Sage - 2021)

Building 'A'