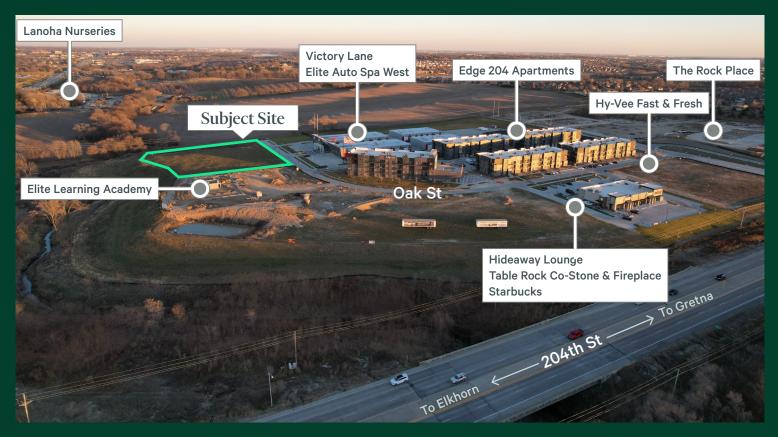

## **Features**

- + South East Corner of 204th and West Center Road
- + Potential for two (2) freestanding building development
- + Possible mezzanine and roof deck
- + 140 parking stalls
- + 40,248 vehicles per day (204th & Blue Sage Pkwy - 2021)