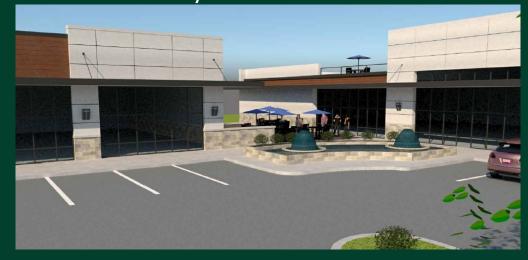

## **Features**

- + South East Corner of 204th and West Center Road
- + Potential for two (2) freestanding building development
- + Possible mezzanine and roof deck
- + 140 parking stalls
- + 40,248 vehicles per day (204th & Blue Sage Pkwy - 2021)

Building 'B'

**Roof Deck & Courtyard** 

SITE PLAN

|" = 20'-0"