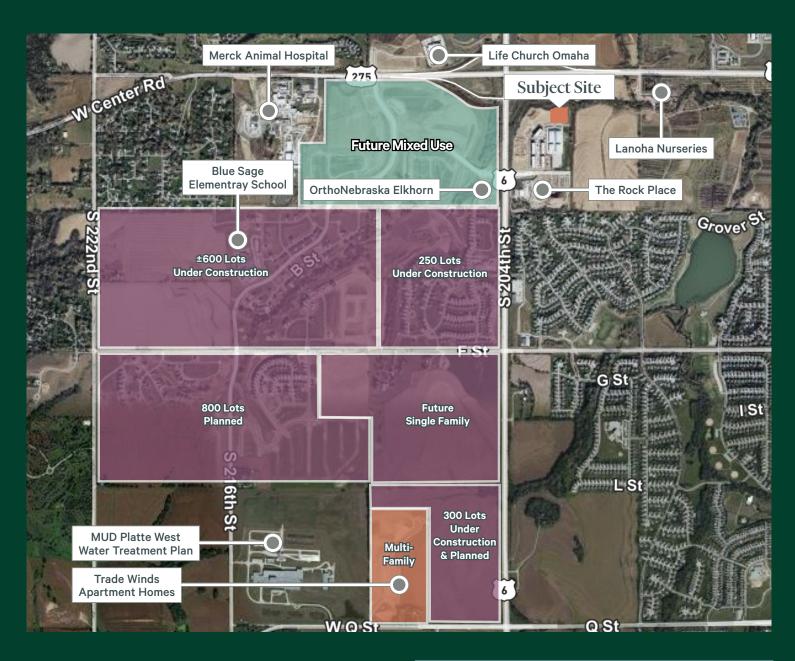

South East Corner of 204th and West Center Road
- + Potential for two (2) freestanding building development
- + Possible mezzanine and roof deck
- + 140 parking stalls
- + 40,248 vehicles per day (204th & Blue Sage Pkwy - 2021)

Zoning - Mixed Use

140
Parking Stalls

TWO

Buildings

2.53
Lot Size (AC)

40K+

V.P.D. (204th & Blue Sage - 2021)

Building 'A'



Building 'B'



**Roof Deck & Courtyard** 





SITE PLAN

|" = 20'-0"

### SITE STATISTICS

LOT AREA: 110,034 SQ, FT.
BUILDING COVERAGE: 24400 SQ, FT. (21%)
POSSIBLE MEZIZANNE + ROOF DECK: 4,800 SQ, FT.
TOTAL POSSIBLE FLOOR AREA: 34,200 SQ, FT.
IMPERVIOUS COVERAGE: 4366 SQ, FT. (61%)
PARKING: 140 SPACES (I SPACE/ 260 SQ, FT. IF ALL MEZZANNES ARE DEVELOPED)

20120 Oak Street | Omaha, NE 68130





20120 Oak Street | Omaha, NE 68130



## Contact Us

### **Graham Nabity**

Vice President +1 402 697 5814 graham.nabity@cbre.com

| 2023 Demographics                       | 3 Miles   | 5 Miles   | 10 Miles  |
|-----------------------------------------|-----------|-----------|-----------|
| Population                              | 52,318    | 142,612   | 385,810   |
| 2023-2028 Annual Population Growth Rate | 1.01%     | 0.64%     | 0.67%     |
| Daytime Population                      | 46,319    | 116,326   | 384,400   |
| Average Household Income                | \$183,225 | \$163,435 | \$133,162 |

© 2024 CBRE, Inc. All rights reserved. This information has been obtained from sources believed reliable but has not been verified for accuracy or completeness. CBRE, Inc. makes no guarantee, representation or warranty and a