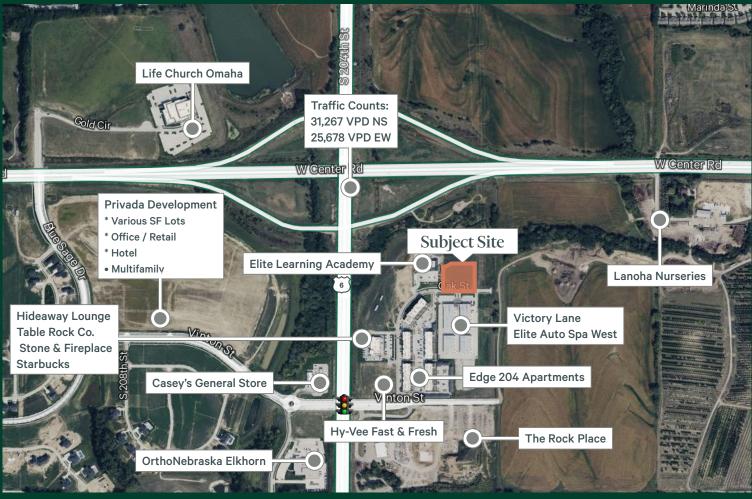

## **Features**

- + South East Corner of 204th and West Center Road
- + Potential for two (2) freestanding building development
- + Possible mezzanine and roof deck
- + 140 parking stalls
- + 40,248 vehicles per day (204th & Blue Sage Pkwy - 2021)