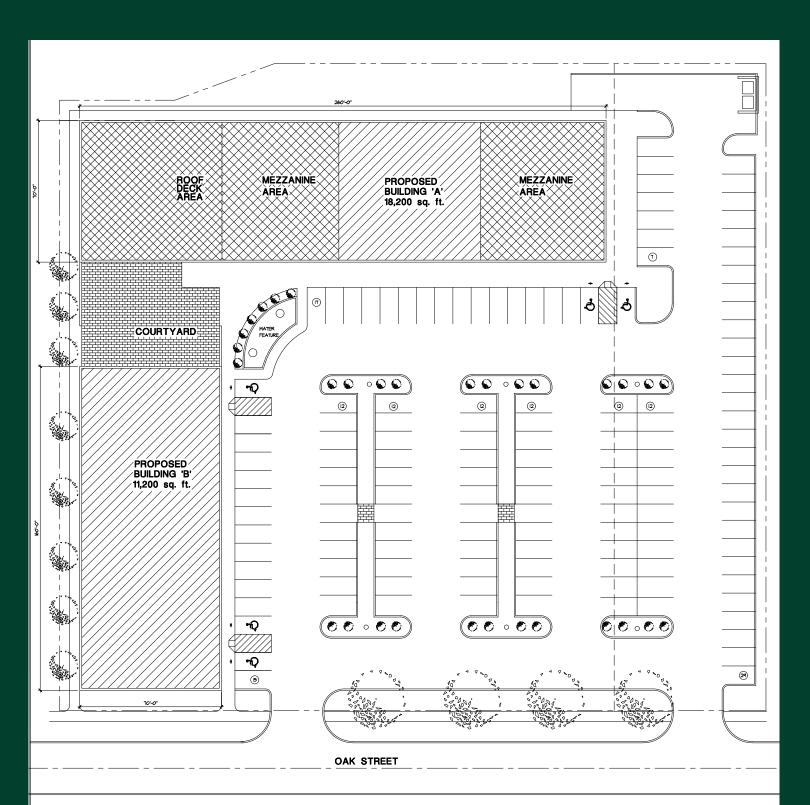

Zoning - Mixed Use

140
Parking Stalls

TWO

Buildings

2.53
Lot Size (AC)

40K+

V.P.D. (204th & Blue Sage - 2021)

Building 'A'

Building 'B'

**Roof Deck & Courtyard** 

SITE PLAN

|" = 20'-0"

### SITE STATISTICS

LOT AREA: 110,034 SQ, FT.
BUILDING COVERAGE: 24400 SQ, FT. (21%)
POSSIBLE MEZIZANNE + ROOF DECK: 4,800 SQ, FT.
TOTAL POSSIBLE FLOOR AREA: 34,200 SQ, FT.
IMPERVIOUS COVERAGE: 4366 SQ, FT. (61%)
PARKING: 140 SPACES (I SPACE/ 260 SQ, FT. IF ALL MEZZANNES ARE DEVELOPED)