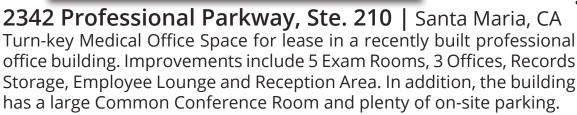

## **Property Details:**

- Property Type: Medical Office Condominium
- Property Total Size with Common Area: +/-1,716 SF
- Usable Space: +/-1,272 SF
- Year Built: 2006
- Number of Restrooms: 2
- Location in Building: 2nd Floor
- Zoning: CPO (Commercial Professional Office)
- APN #: 111-740-008