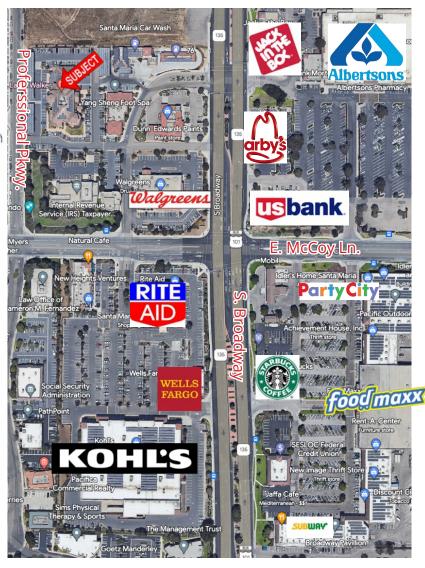

## FOR LEASE MEDICAL OFFICE CONDOMINIUM







## **Lease Details:**

Lease Price: \$2.00/SF/Month, NNN

## **Property Details:**

- Property Type: Medical Office Condominium
- Property Total Size with Common Area: +/-1,716 SF
- Usable Space: +/-1,272 SF
- Year Built: 2006
- Number of Restrooms: 2
- Location in Building: 2nd Floor
- Zoning: CPO (Commercial Professional Office)
- APN #: 111-740-008

Jerry Schmidt 805.928.2800 ext. 107 Jerry@PacificaCRE.com Lic #00956042 Joseph Lupien 805.928.2800 ext. 116 Joseph@PacificaCRE.com Lic #02207139

2520 Professional Parkway | Santa Maria, CA 93455 | PacificaCommercialRealty.com



## FOR LEASE 2342 Professional Parkway | Santa Maria, CA