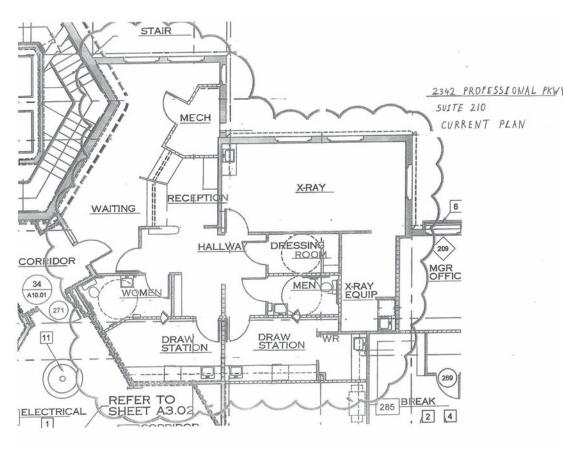

## **Property Details:**

- Property Type: Medical Office Condominium
- Property Total Size with Common Area: +/-1,716 SF
- Usable Space: +/-1,272 SF
- Year Built: 2006
- Number of Restrooms: 2
- Location in Building: 2nd Floor
- Zoning: CPO (Commercial Professional Office)
- APN #: 111-740-008