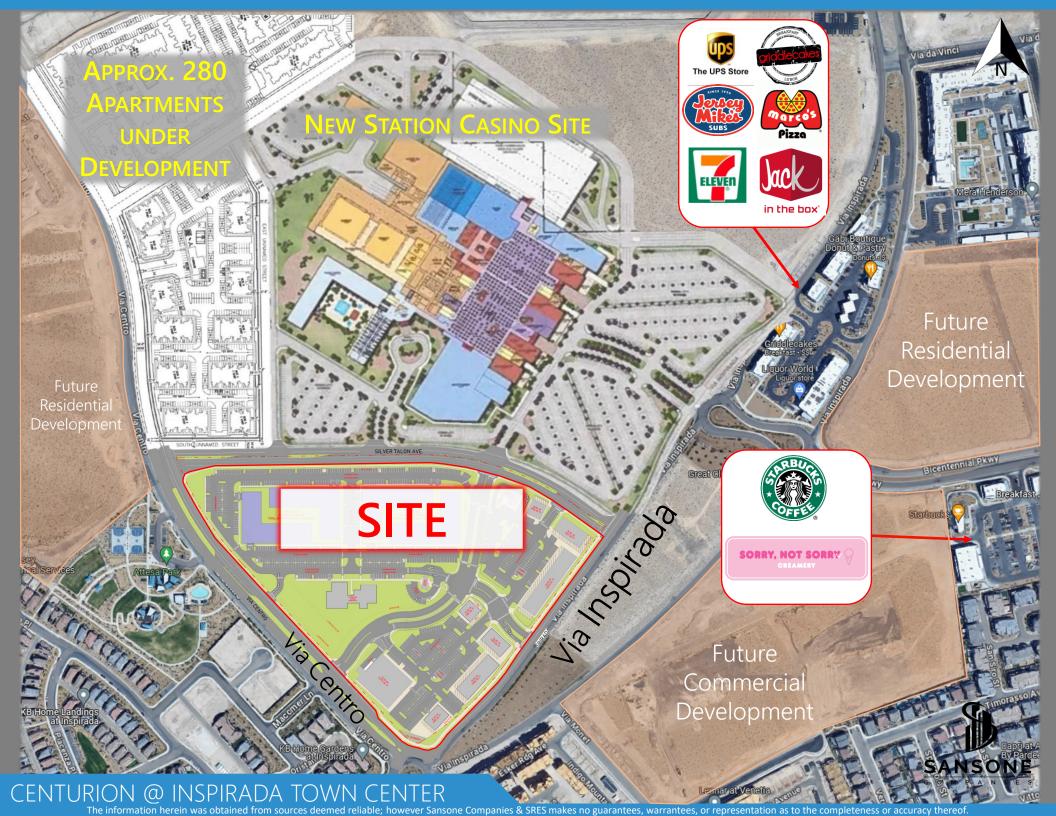

## CENTURION @ INSPIRADA TOWN CENTER

AVAILABLE UPON REQUEST

- Adjacent to future Station Casino
- Located at the Heart of the Inspirada Town Center
- One of the fastest residential growth communities in the country
- Over 600 apartments being developed on site with 400+ in immediate vicinity in development