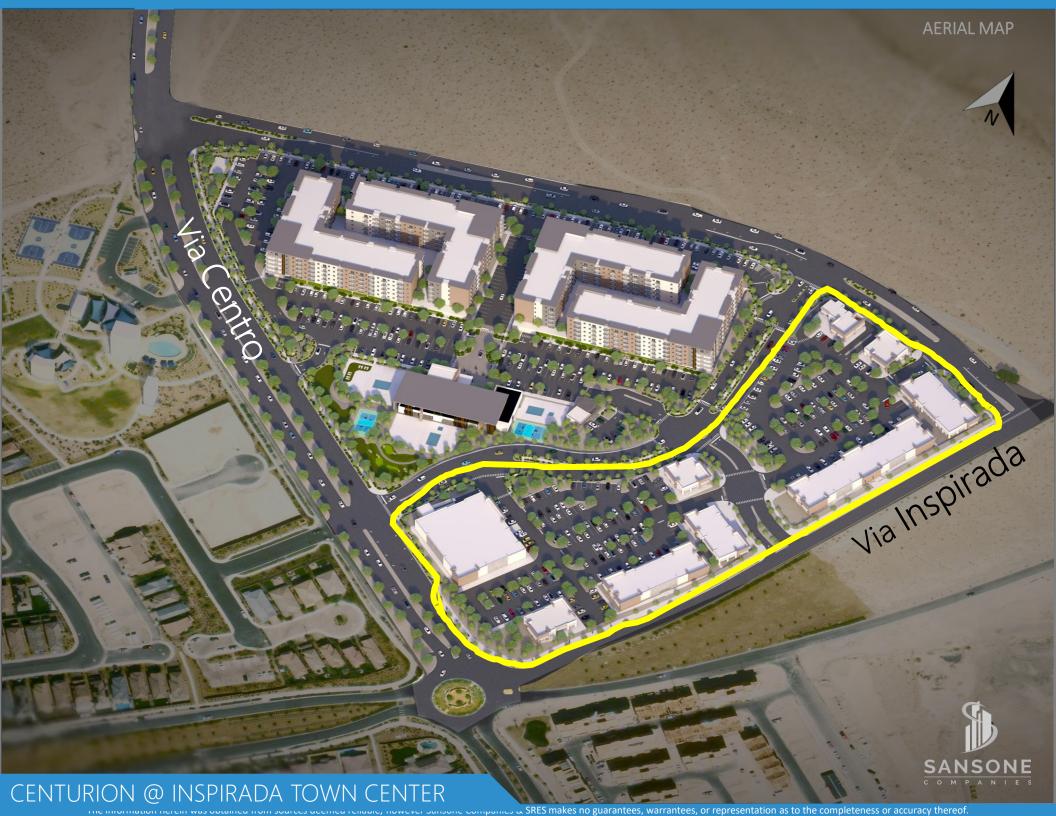

SQFT

AVAILABLE UPON REQUEST

- Adjacent to future Station Casino
- Located at the Heart of the Inspirada Town Center
- One of the fastest residential growth communities in the country
- Over 600 apartments being developed on site with 400+ in immediate vicinity in development

### **DEMOGRAPHICS**

| POPULATION                    | 1-mile    | 3-mile    | 5-mile    |
|-------------------------------|-----------|-----------|-----------|
| 2023 Population               | 4,684     | 34,706    | 125,572   |
| HOUSEHOLDS                    | 1-mile    | 3-mile    | 5-mile    |
| 2023 Households               | 1,879     | 15,463    | 49,053    |
| INCOME                        | 1-mile    | 3-mile    | 5-mile    |
| 2023 Average Household Income | \$134,251 | \$120,896 | \$118,490 |











## SHOPPING CENTER SITE PLAN