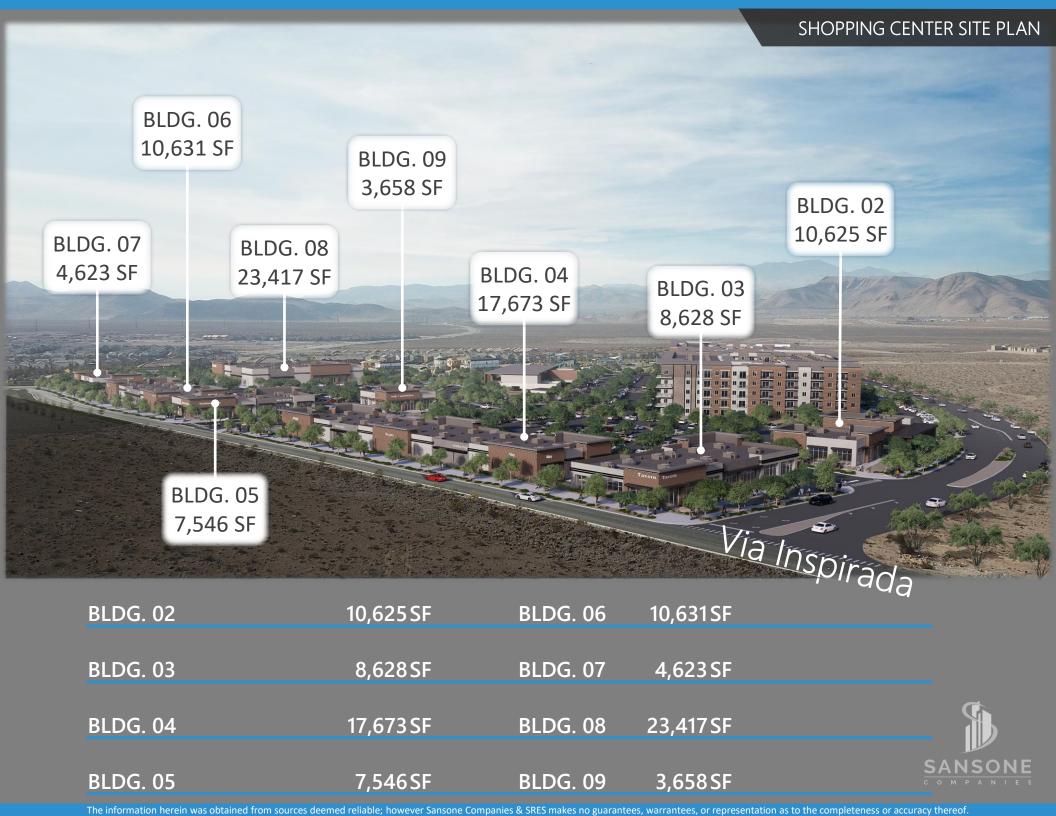

jacent to future Station Casino
- Located at the Heart of the Inspirada Town Center
- One of the fastest residential growth communities in the country
- Over 600 apartments being developed on site with 400+ in immediate vicinity in development

### **DEMOGRAPHICS**

| POPULATION                    | 1-mile    | 3-mile    | 5-mile    |
|-------------------------------|-----------|-----------|-----------|
| 2023 Population               | 4,684     | 34,706    | 125,572   |
| HOUSEHOLDS                    | 1-mile    | 3-mile    | 5-mile    |
| 2023 Households               | 1,879     | 15,463    | 49,053    |
| INCOME                        | 1-mile    | 3-mile    | 5-mile    |
| 2023 Average Household Income | \$134,251 | \$120,896 | \$118,490 |











## SHOPPING CENTER SITE PLAN