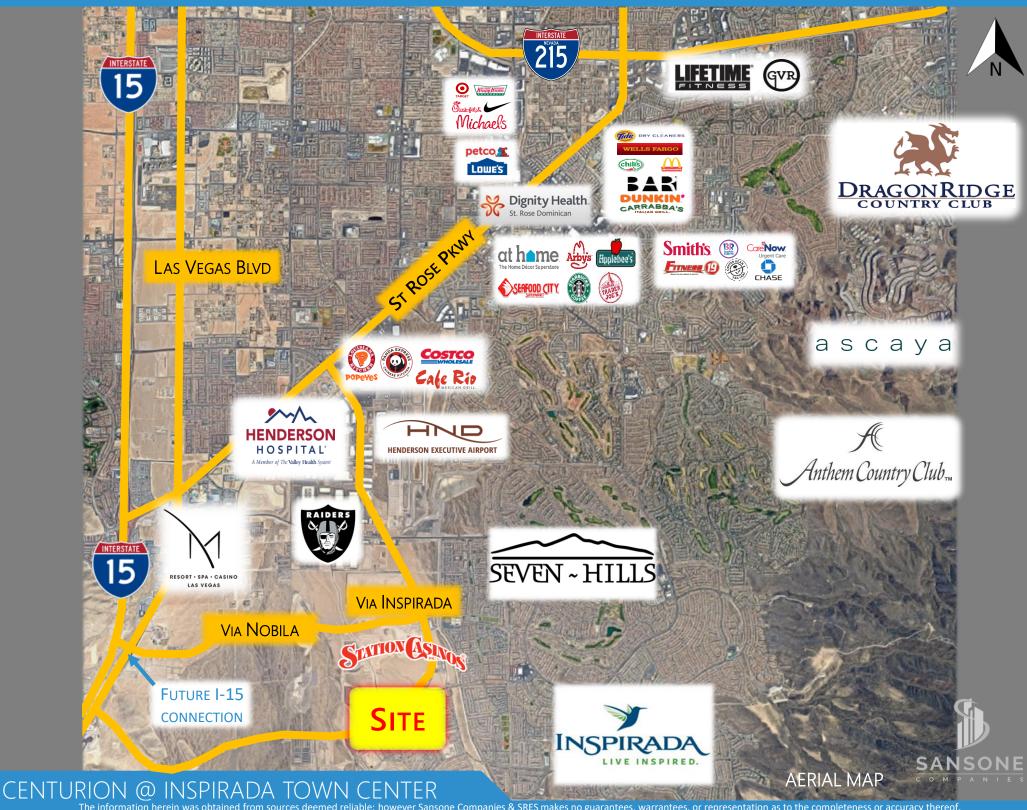

## CENTURION @ INSPIRADA TOWN CENTER

AVAILABLE UPON REQUEST

- Adjacent to future Station Casino
- Located at the Heart of the Inspirada Town Center
- One of the fastest residential growth communities in the country
- Over 600 apartments being developed on site with 400+ in immediate vicinity in development