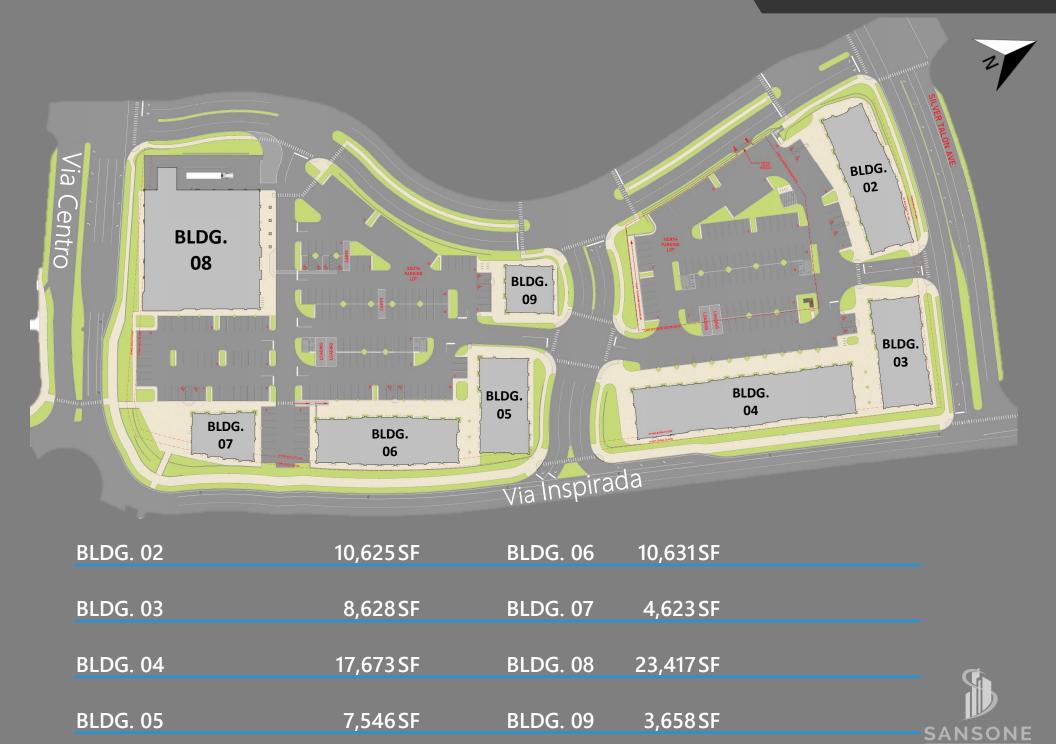

Adjacent to future Station Casino
- Located at the Heart of the Inspirada Town Center
- One of the fastest residential growth communities in the country
- Over 600 apartments being developed on site with 400+ in immediate vicinity in development

### **DEMOGRAPHICS**

| POPULATION                    | 1-mile    | 3-mile    | 5-mile    |
|-------------------------------|-----------|-----------|-----------|
| 2023 Population               | 4,684     | 34,706    | 125,572   |
| HOUSEHOLDS                    | 1-mile    | 3-mile    | 5-mile    |
| 2023 Households               | 1,879     | 15,463    | 49,053    |
| INCOME                        | 1-mile    | 3-mile    | 5-mile    |
| 2023 Average Household Income | \$134,251 | \$120,896 | \$118,490 |











## SHOPPING CENTER SITE PLAN