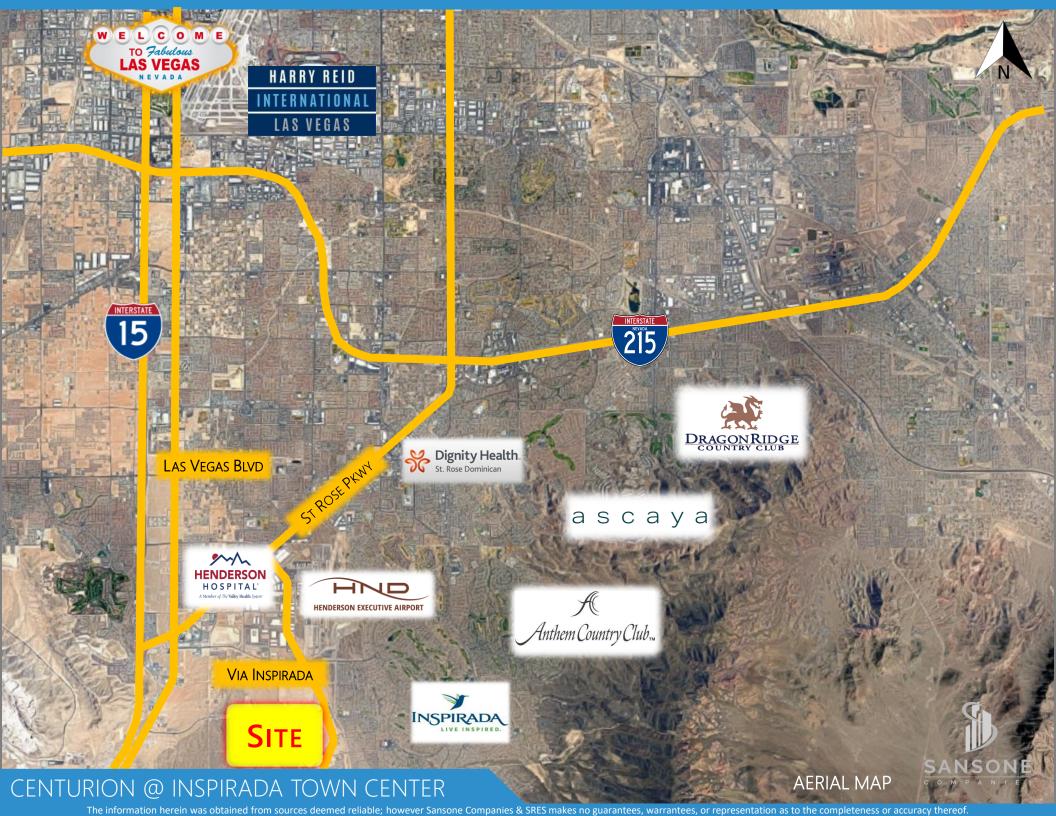

## CENTURION @ INSPIRADA TOWN CENTER

AVAILABLE UPON REQUEST

- Adjacent to future Station Casino
- Located at the Heart of the Inspirada Town Center
- One of the fastest residential growth communities in the country
- Over 600 apartments being developed on site with 400+ in immediate vicinity in development