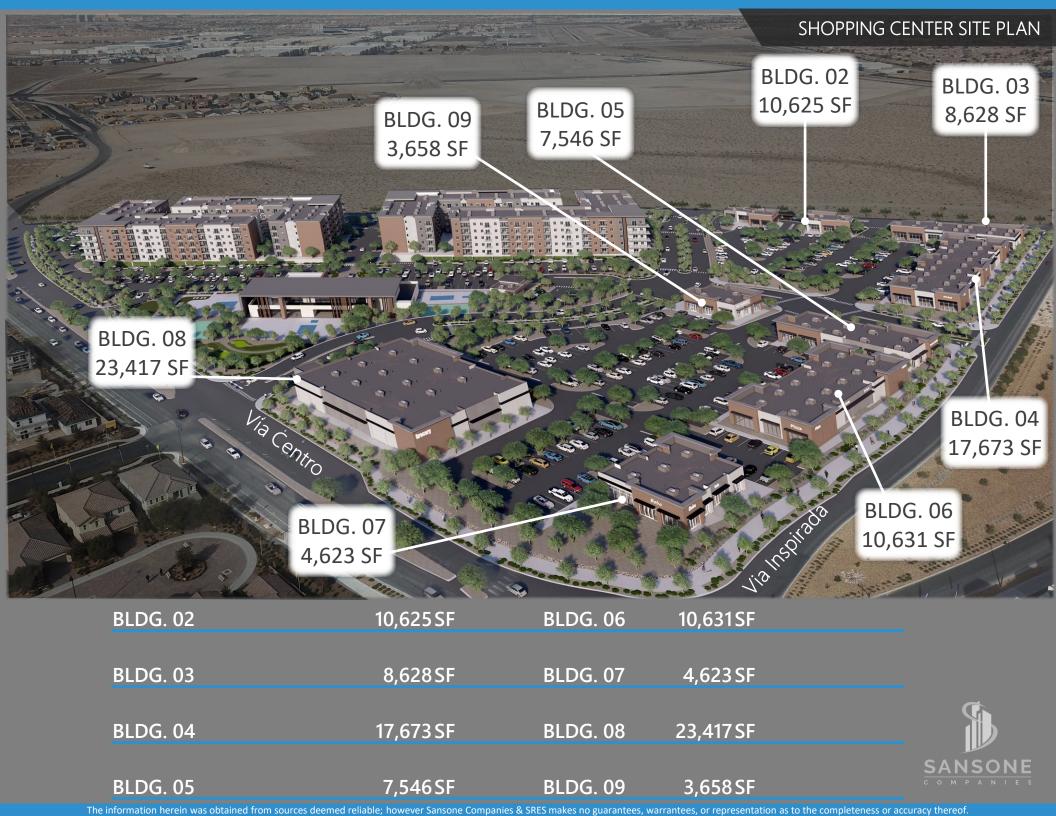

cent to future Station Casino
- Located at the Heart of the Inspirada Town Center
- One of the fastest residential growth communities in the country
- Over 600 apartments being developed on site with 400+ in immediate vicinity in development

### **DEMOGRAPHICS**

| POPULATION                    | 1-mile    | 3-mile    | 5-mile    |
|-------------------------------|-----------|-----------|-----------|
| 2023 Population               | 4,684     | 34,706    | 125,572   |
| HOUSEHOLDS                    | 1-mile    | 3-mile    | 5-mile    |
| 2023 Households               | 1,879     | 15,463    | 49,053    |
| INCOME                        | 1-mile    | 3-mile    | 5-mile    |
| 2023 Average Household Income | \$134,251 | \$120,896 | \$118,490 |











## SHOPPING CENTER SITE PLAN