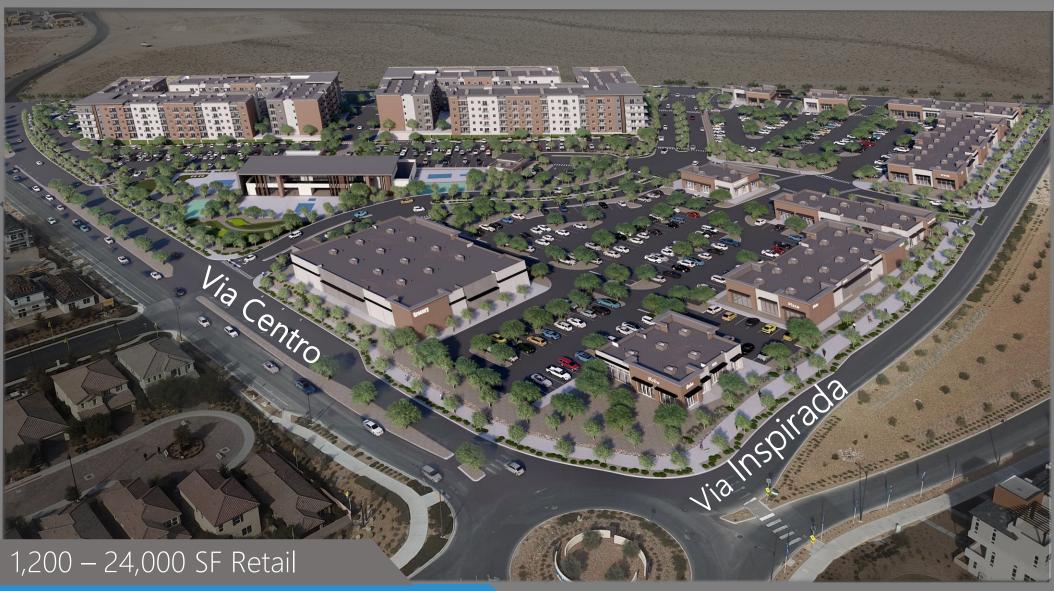

## SHOPPING CENTER SITE PLAN

### **LEASING DETAILS**

IN-LINE & PAD SPACE AVAILABLE

IN-LINE LEASE RATE

JR BOX SPACE AVAILABLE

JR BOX LEASE RATE

1,200+ SQFT

\$4.50 PSF NNN

24,000 SQFT

AVAILABLE UPON REQUEST

- Adjacent to future Station Casino
- Located at the Heart of the Inspirada Town Center
- One of the fastest residential growth communities in the country
- Over 600 apartments being developed on site with 400+ in immediate vicinity in development