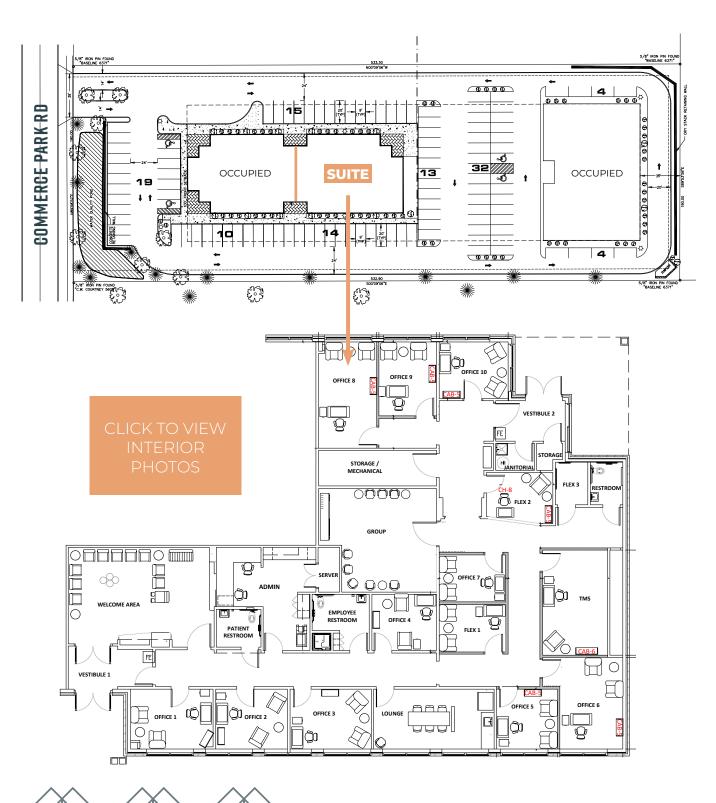

4122

### PROPERTY HIGHLIGHTS

- ♦ 5,000 SF professional office space available for lease
- ◆ Turnkey office space with a reception and waiting area, 10-12 private offices, a group or conference room, a break room with a kitchenette, and 3 individual restrooms
- Direct access to suite with an employee only entrance and a separate patient entrance
- Key card entry security to waiting room and reception desk
- ♦ Layout highly conducive for medical office conversion
- Monument signage opportunity
- Over 60 parking spaces
- Medical co-tenancy and multiple medical centers nearby including UH Beachwood Medical Center, UH Ahuja Medical Center and many other healthcare practices
- ♦ Highly accessible location less than a mile (3 minutes) from I-271
- ♠ Rate: \$16/SF (NNN)



## SITE & FLOOR PLAN



# LOCATION MAP

CLICK TO VIEW DEMOGRAPHIC PROFILE





#### **CONTACTS**

**Daniel Mayer** Vice President +1 216 363 6437

daniel.mayer@cbre.com

Olivia Reichenbach

Associate +1 440 781 2811

olivia.reichenbach@cbre.com

**CBRE** 

© 2024 CBRE, Inc. All rights reserved. This information has been obtained from sources believed reliable, but has not been verified for accuracy or completeness. You should conduct a careful, independent investigation of the property and verify all information. Any reliance on this information is solely at your own risk. CBRE and the CBRE logo are service marks of CBRE, Inc. All other marks displayed on this document are the property of their respective owners, and the use of such logos does not imply any affiliation with or endorsement of CBRE. Photos herein