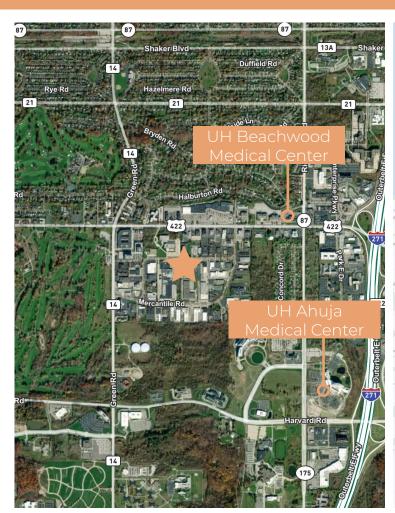

nal office space available for lease
- ◆ Turnkey office space with a reception and waiting area, 10-12 private offices, a group or conference room, a break room with a kitchenette, and 3 individual restrooms
- Direct access to suite with an employee only entrance and a separate patient entrance
- Key card entry security to waiting room and reception desk
- ♦ Layout highly conducive for medical office conversion
- Monument signage opportunity
- Over 60 parking spaces
- Medical co-tenancy and multiple medical centers nearby including UH Beachwood Medical Center, UH Ahuja Medical Center and many other healthcare practices
- ♦ Highly accessible location less than a mile (3 minutes) from I-271
- ♠ Rate: \$16/SF (NNN)



## SITE & FLOOR PLAN



# LOCATION MAP

CLICK TO VIEW DEMOGRAPHIC PROFILE





#### **CONTACTS**

**Daniel Mayer** Vice President +1 216 363 6437

daniel.mayer@cbre.com

Olivia Reichenbach

Associate +1 440 781 2811

olivia.reichenbach@cbre.com

**CBRE** 

© 2024 CBRE, Inc. All rights reserved. This information has been obtained from sources believed reliable, but has not been verified for accuracy or completeness. You should conduct a careful, independent investigation of the property and verify all information. Any reliance on this information is solely at your own risk. CBRE and the CBRE logo are service marks of CBRE, Inc. All other marks displayed on this document are the property of their respective owners, and the use of such logos does not imply any affiliation with or endorsement of CBRE. Photos herein are the property of their respective owners. Use of