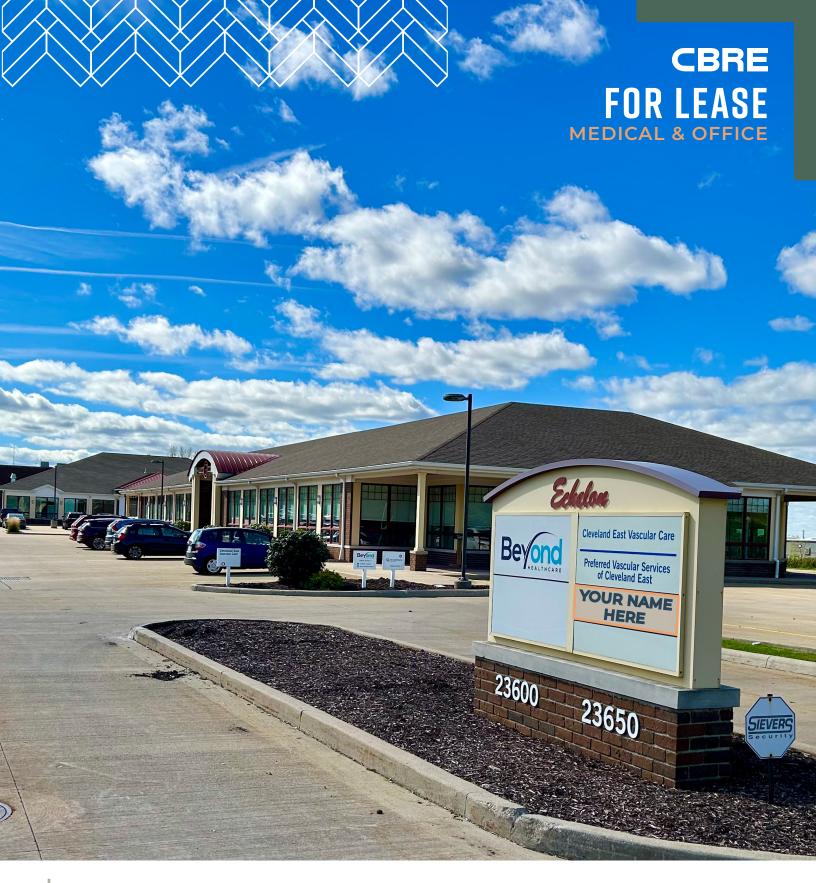

# MEDICAL & OFFICE SPACE

23600 COMMERCE PARK ROAD, BEACHWOOD, OH 44122

### PROPERTY HIGHLIGHTS

- ♦ 5,000 SF professional office space available for lease
- ◆ Turnkey office space with a reception and waiting area, 10-12 private offices, a group or conference room, a break room with a kitchenette, and 3 individual restrooms
- Direct access to suite with an employee only entrance and a separate patient entrance
- Key card entry security to waiting room and reception desk
- ♦ Layout highly conducive for medical office conversion
- Monument signage opportunity
- Over 60 parking spaces
- Medical co-tenancy and multiple medical centers nearby including UH Beachwood Medical Center, UH Ahuja Medical Center and many other healthcare practices
- ♦ Highly accessible location less than a mile (3 minutes) from I-271
- ♠ Rate: \$16/SF (NNN)