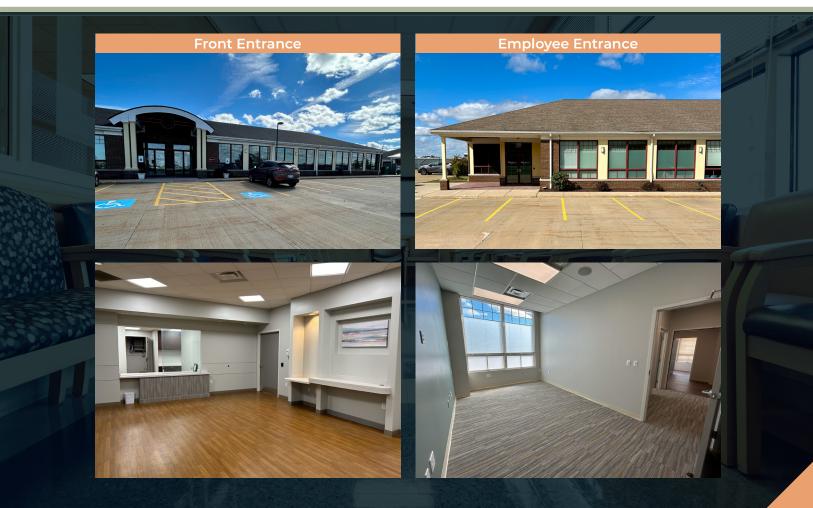

### PROPERTY HIGHLIGHTS

- ♦ 5,000 SF professional office space available for lease
- ◆ Turnkey office space with a reception and waiting area, 10-12 private offices, a group or conference room, a break room with a kitchenette, and 3 individual restrooms
- Direct access to suite with an employee only entrance and a separate patient entrance
- Key card entry security to waiting room and reception desk
- ♦ Layout highly conducive for medical office conversion
- Monument signage opportunity
- Over 60 parking spaces
- Medical co-tenancy and multiple medical centers nearby including UH Beachwood Medical Center, UH Ahuja Medical Center and many other healthcare practices
- ♦ Highly accessible location less than a mile (3 minutes) from I-271
- ♠ Rate: \$16/SF (NNN)